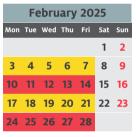

Place two bins out

Additional recycling & general waste service -Put all 3 bins out for collection

|   | January 2025 |     |     |     |     |     |     |  |  |  |
|---|--------------|-----|-----|-----|-----|-----|-----|--|--|--|
| N | ۱on          | Tue | Wed | Thu | Fri | Sat | Sun |  |  |  |
|   |              |     | 1   | 2   | 3   | 4   | 5   |  |  |  |
|   | 6            | 7   | 8   | 9   | 10  | 11  | 12  |  |  |  |
| 1 | 13           | 14  | 15  | 16  | 17  | 18  | 19  |  |  |  |
| 2 | 20           | 21  | 22  | 23  | 24  | 25  | 26  |  |  |  |
| 2 | 27           | 28  | 29  | 30  | 31  |     |     |  |  |  |