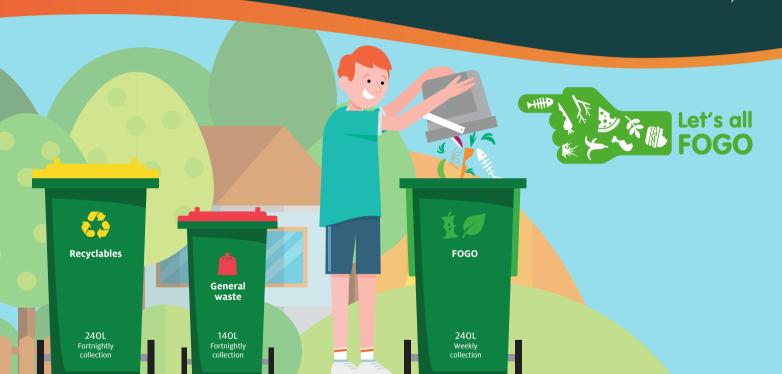

# **Kitchen caddy instructions**

Your kitchen caddy is used to collect food scraps in the kitchen before you place them in your FOGO bin.

Line your caddy with a compostable liner.
Or go nude with no liner at all.

Food scraps

Place all your food scraps in the caddy and other compostable material like coffee grounds.

After 2-3 days, or once your caddy is full, tie up the liner and place it in your lime green lid FOGO bin.

FOGO bin

Look out for the **Australian Standard Compostable symbols** (AS5810, AS4736) to ensure your liners contain no plastic.

**Your caddy is dishwasher safe**. Just pop the lid off as colours may fade on the stamp.

# Food Organics and Garden Organics (FOGO)

The **LIME-GREEN LID FOGO BIN** waste will be made into high quality compost, soil conditioner, and mulch, so there must be NO contamination. Please use only compostable liners in your kitchen caddy, never plastic bags. Your FOGO bin will be collected **weekly**.