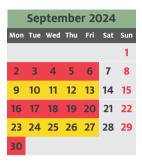

| October 2024 |     |     |     |     |     |     |  |  |  |
|--------------|-----|-----|-----|-----|-----|-----|--|--|--|
| Mon          | Tue | Wed | Thu | Fri | Sat | Sun |  |  |  |
|              | 1   | 2   | 3   | 4   | 5   | 6   |  |  |  |
| 7            | 8   | 9   | 10  | 11  | 12  | 13  |  |  |  |
| 14           | 15  | 16  | 17  | 18  | 19  | 20  |  |  |  |
| 21           | 22  | 23  | 24  | 25  | 26  | 27  |  |  |  |
| 28           | 29  | 30  | 31  |     |     |     |  |  |  |
|              |     |     |     |     |     |     |  |  |  |