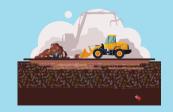

Sorted (by hand and machine) at our contractor's Material Recovery Facility (MRF).

Recovered materials are sent to manufacturers.

And are made into new products.

Waste is sent to landfill or to a Waste to Energy facility.