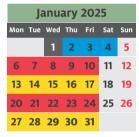

Place two bins out

Additional recycling & general waste service -Put all 3 bins out for collection

|   | January 2025 |     |     |     |     |     |     |  |  |  |
|---|--------------|-----|-----|-----|-----|-----|-----|--|--|--|
| N | ۱on          | Tue | Wed | Thu | Fri | Sat | Sun |  |  |  |
|   |              |     | 1   | 2   | 3   | 4   | 5   |  |  |  |
|   | 6            | 7   | 8   | 9   | 10  | 11  | 12  |  |  |  |
| 1 | 13           | 14  | 15  | 16  | 17  | 18  | 19  |  |  |  |
| 2 | 20           | 21  | 22  | 23  | 24  | 25  | 26  |  |  |  |
| 2 | 27           | 28  | 29  | 30  | 31  |     |     |  |  |  |