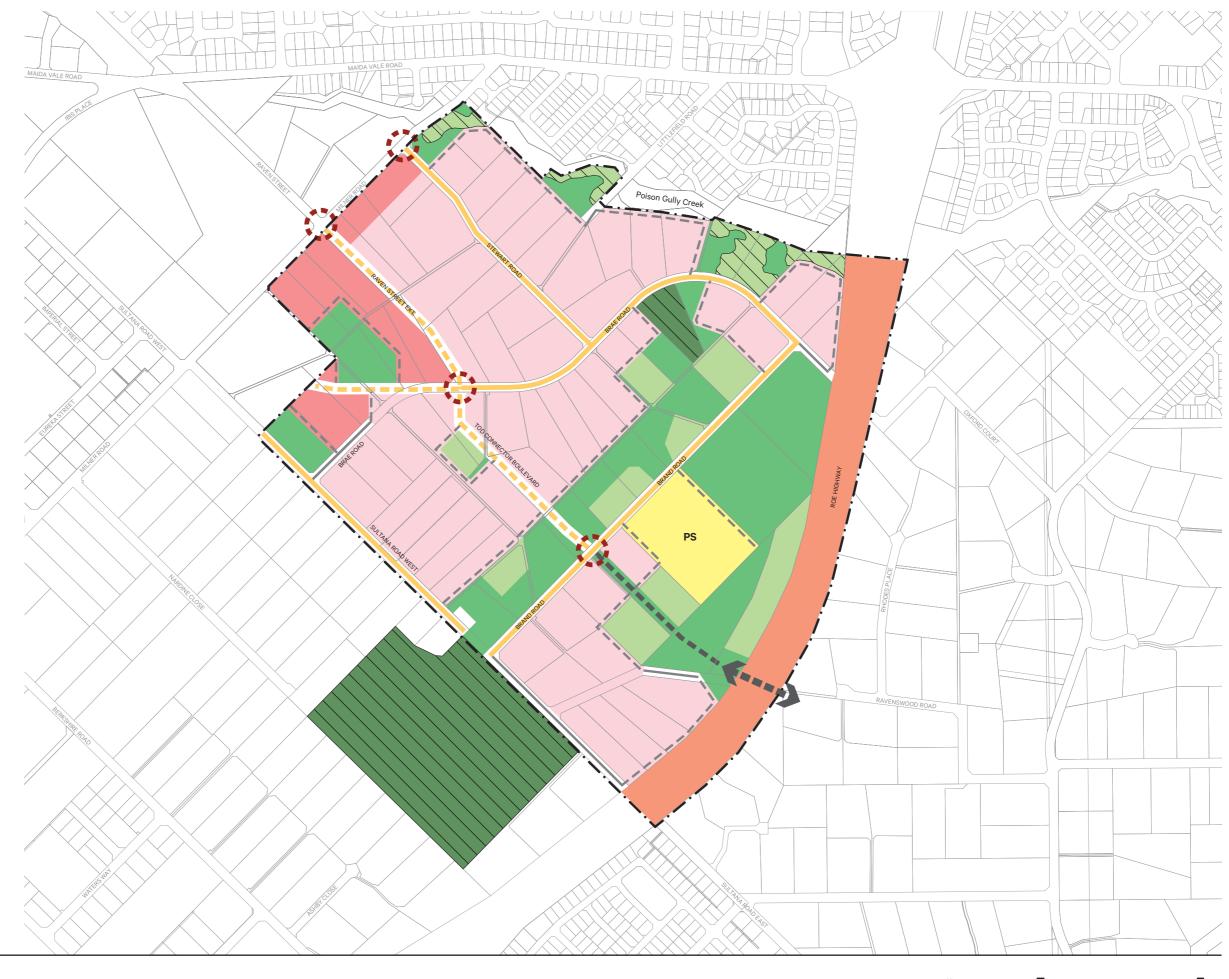

## **Region Scheme Reserves**

Parks and Recreation

Primary Regional Road

## Land Use and Residential Density

Local Open Space

Environmental Conservation

Public Purposes - Primary School

Residential Medium Density (R30 - R60)\* Residential High Density (R60 - R100)\*

## **Other Categories**

Neighbourhood Connector (Existing / Proposed)

Local Street (Existing / Proposed)

Proposed Roundabout

Potential Future Fly-Over Roe Highway

- Future Connector
- \* Applications for subdivision or development at the higher end of the density band shall be assessed against a range of criteria. Refer Part One, Section 4.2 of the Local Structure Plan.

# Plan 1: Local Structure Plan

High Wycombe South Residential Precinct

Level 18, 191 St Georges Terrace, Perth Western Australia 6000. PO Box 7375 Cloisters Square, Perth Western Australia 6850. T. +61 8 9289 8300 | E. hello@elementwa.com.au elementwa.com.au