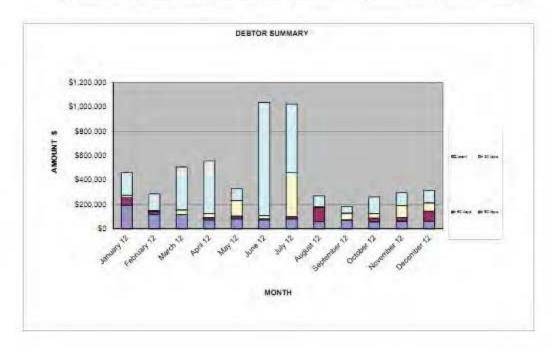

,400   |
| March 12     | \$116,824 | \$1,930   | \$37,629  | \$349,595 | \$505,977   |
| April 12     | \$73,797  | \$19,947  | \$32,462  | \$430,258 | \$556,464   |
| May 12       | \$81,227  | 523,488   | \$127,331 | \$96,775  | \$328,820   |
| June †2      | \$74.201  | \$9,487   | \$25,123  | \$927,493 | \$1,036,304 |
| July 12      | \$81,218  | \$19,540  | \$361,204 | \$560,352 | \$1,022,313 |
| August 12    | \$58,924  | \$114,643 | \$7,994   | \$87,469  | \$269,031   |
| September 12 | \$70,242  | \$4,613   | \$54,323  | \$54,074  | \$183,252   |
| October 12   | \$57,664  | \$31,443  | \$36,312  | \$135,754 | \$261,173   |
| November 12  | \$63,746  | \$29,488  | \$97,046  | \$106,392 | \$296,672   |
| December 12  | \$62,557  | \$81,810  | \$68,850  | \$101,098 | \$314.316   |



## SHIRE OF KALAMUNDA

## SUMMARY OF DEBTORS

## FOR THE PERIOD ENDED 31st December 2012

| AMOUNT        | DEBTOR                                                    | DETAILS                                       | STATUS                                                                                                                                                                                                     |
|---------------|-----------------------------------------------------------|-----------------------------------------------|------------------------------------------------------------------------------------------------------------------------------------------------------------------------------------------------------------|
| ew debt since | aged >90 days