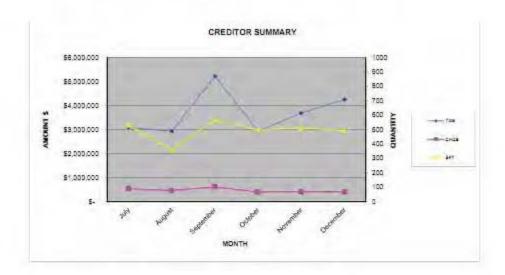

redit for Dun & Bradstreet not received in Accounts to pro

> 30 days These invoices are paid on the third fortnightly payment run.

#### Creditor Payments made

| Month     |    | Amount    |         | Quantity |       |
|-----------|----|-----------|---------|----------|-------|
| Month     |    | \$        | Cheques | EFTs     | Total |
| July      | 3  | 3,085,557 | 88      | 531      | 619   |
| August    | 8  | 2,928,637 | 77      | 356      | 433   |
| September | 3  | 5,229,543 | 101     | 569      | 670   |
| October   | 3  | 2,931,587 | 58      | 497      | 563   |
| November  | \$ | 3,692,467 | 70      | 512      | 582   |
| December  | 3  | 4,255,844 | 68      | 493      | 561   |

<sup>\*</sup>Excludes net staff payroll

<sup>\*</sup>Local suppliers are paid on 14 day terms.



<sup>\*</sup>Creditors on 30 day terms are paid on the 28th of the month following.

Declaration of financial / conflict of interests to be recorded prior to dealing with each item.

# 05. Rates Debtors Report for the Period Ended 31 December 2012

Previous Items N/A

Responsible Officer Director Corporate & Community Services

Service Area Finance File Reference FI-DRS-004

Applicant N/A
Owner N/A

Attachment 1 Summary of Outstanding Rates for the period

ended 31 December 2012

## **PURPOSE**

1. To receive a report on rates debtors for the period ended 31 December 2012.

## **BACKGROUND**

- 2. Attached is the report detailing rates debtors for the period ended 31 December 2012 (Attachment 1).
- 3. Rates notices were issued on 14 August 2012. Three instalments have fallen due on 18 Se