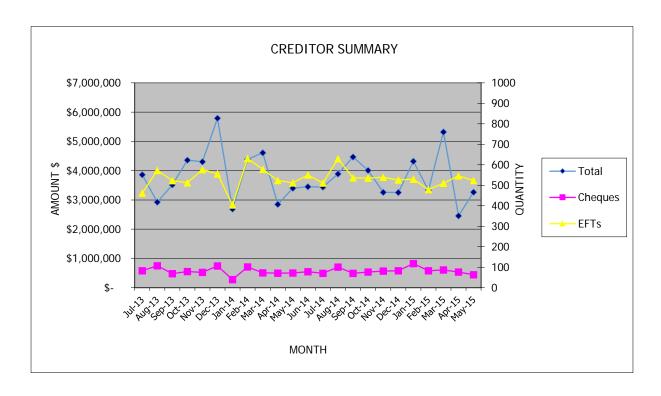

#### **Creditors**

- 8. Payments totalling \$3,263,699.11 were made during the month of May 2015. Standard payment terms are 30 days from the end of the month, with local businesses and contractors on 14 day terms.
- 9. Significant Municipal payments made in the month were:

10. These payments total \$1,932,119 and represent 59% of all payments for the month.