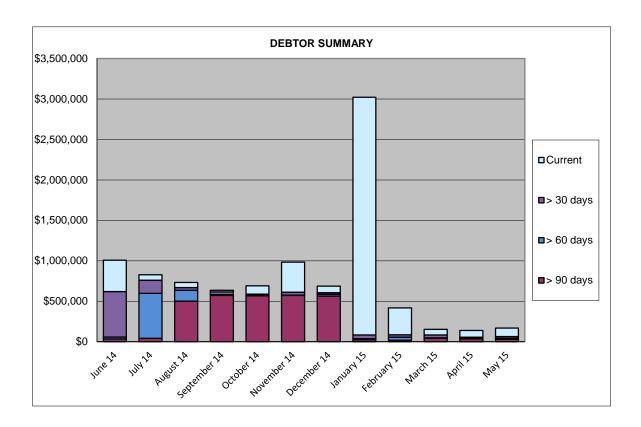

#### **Debtors**

- 4. Invoices over 30 days total \$21,703.58, debts of significance are:
  - Department of Education, \$2,455.23, operating expenses;
  - High Wycombe Cricket Club, \$3,253.33, operating expenses;
  - Kalajos Gymnastics, \$1,922.09, hall hire;
  - Kalamunda & Districts Basketball, \$1,477.21, operating expenses; and
  - Kalamunda Club, \$2,102.13, lease fees.
- 5. Invoices over 60 days total \$10,401.24, debts of significance are:
  - High Wycombe Amateur Football Club, \$1,200.00, waste charges;
  - High Wycombe Cricket Club, \$1,200.00, waste charges;
  - High Wycombe Junior Football Club, \$1,200.00, waste charges;
  - Kalamunda Cricket Club, \$2,004.86, loan / operating expenses; and
  - Zig Zag Café, \$2,721.12, operating expenses.

- 6. Invoices over 90 days total \$32,600.60 (excluding trust balance), debts of significance are:
  - City of Vincent, \$25,000, contribution legal fees; and
  - Zig Zag Café, \$2,924.18, operating expenses.
- 7. Total sundry debtors make up \$168,565.27 for month ending 31 May 2015.

#### **Creditors**

- 8. Payments totalling \$3,263,699.11 were made during the month of May 2015. Standard payment terms are 30 days from the end of the month, with local businesses and contractors on 14 day terms.
- 9. Significant Municipal payments made in the month were: