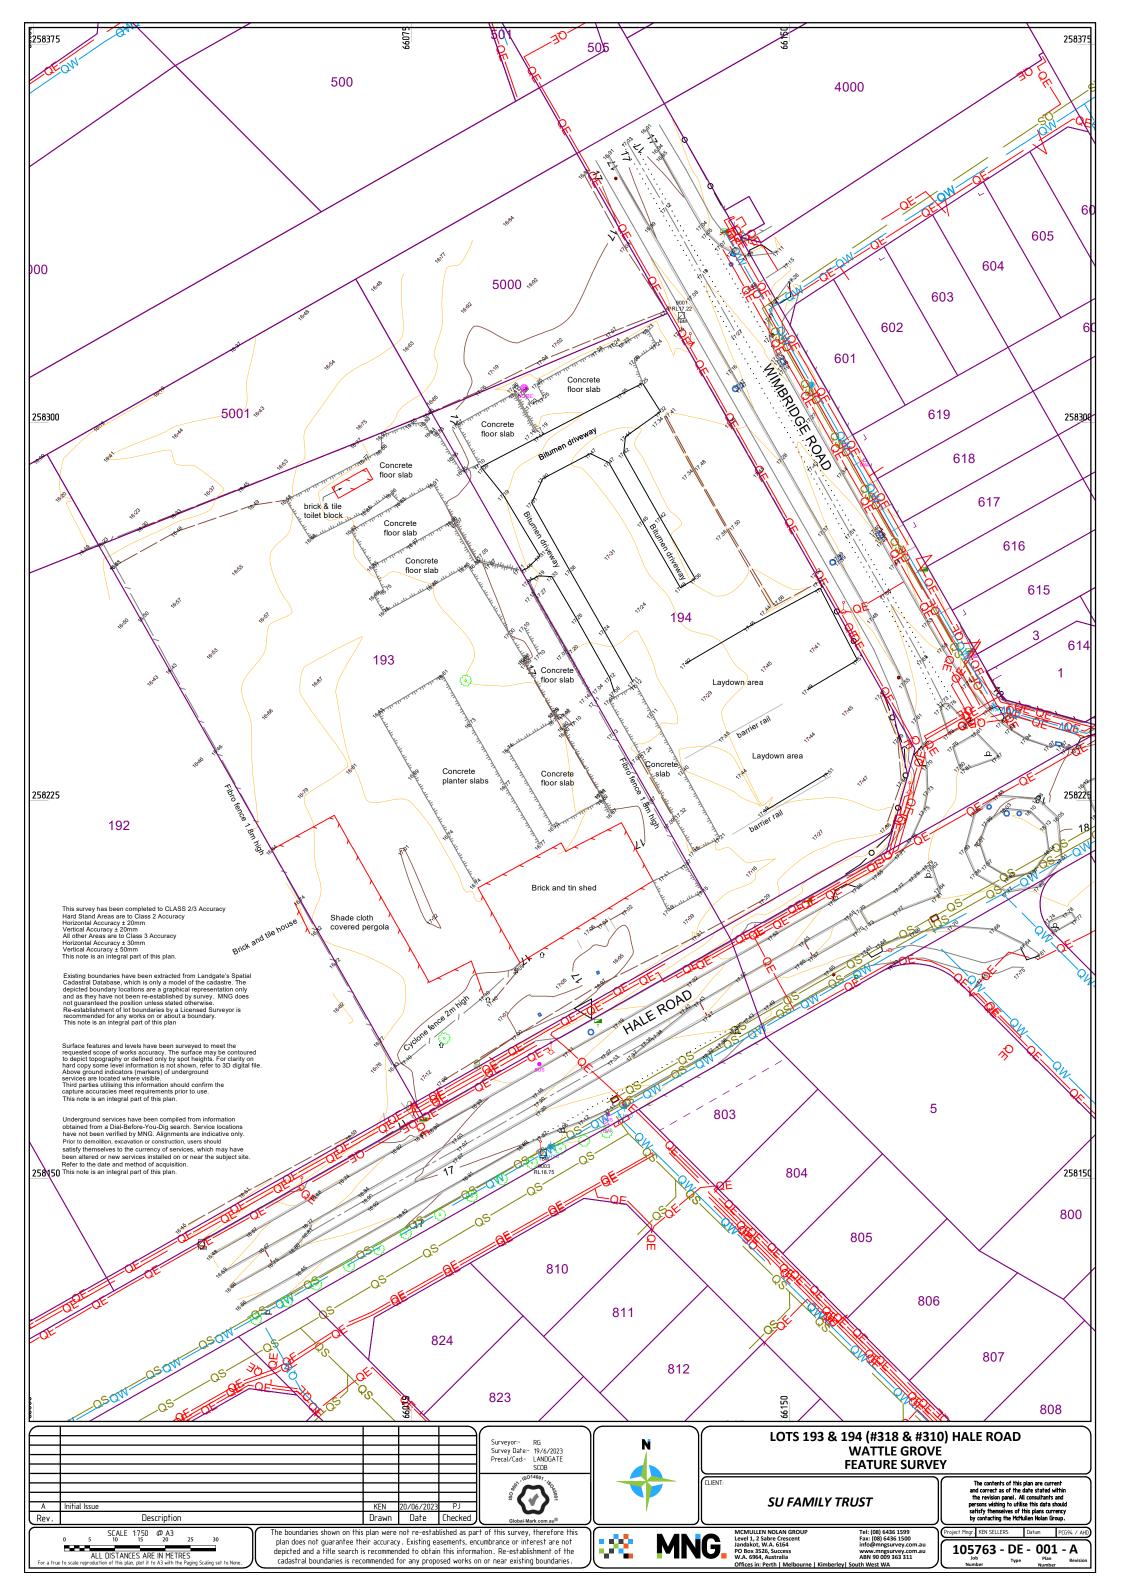

INTS APPROPRIATELY ANGLED TO PREVENT VISIBILITY INTO CHILDCARE FROM EXTERNAL SIDE COMMERCIAL DEVELOPMENT BEYOND CHILDCARE TOP OF WALL 21850 ROOF PITCHING POINT 2100H BOUNDARY FENCING → GROUND FLOOR 17650 SITE 17500 DARK GRAY POWDERCOATED WOOD TONED PLANK FORMAT LIGHT GREY — DARK GRAY POWDERCOATED AWNING WITH COLOURED GLASS CLADDING (CEMINTEL TERRITORY CONCRETE-LOOK AND AWNING WITH COLOURED GLASS / ACRYLIC INFILL PANELS PLAIN PAINT FINISH OR SIMILAR) / ACRYLIC INFILL PANELS **CLADDING WITH** PERFORATED SCREENS AND GATE - DARK GRAY POWDERCOATED GLAZING -**FEATURE GROOVES** AT ENTRY TO PREVENT CHILDREN FRAMES WITH CLEAR GLASS DOORS / **RUNNING ONTO TRAFFIC** 

RUNNING ONTO TRAFFIC

WINDOWS AND MULTI-COLOURED ALUMINIUM OPERABLE LOUVRES

2 EAST ELEVATION (WIMBRIDGE RD ELEVATION)

A01 1:20