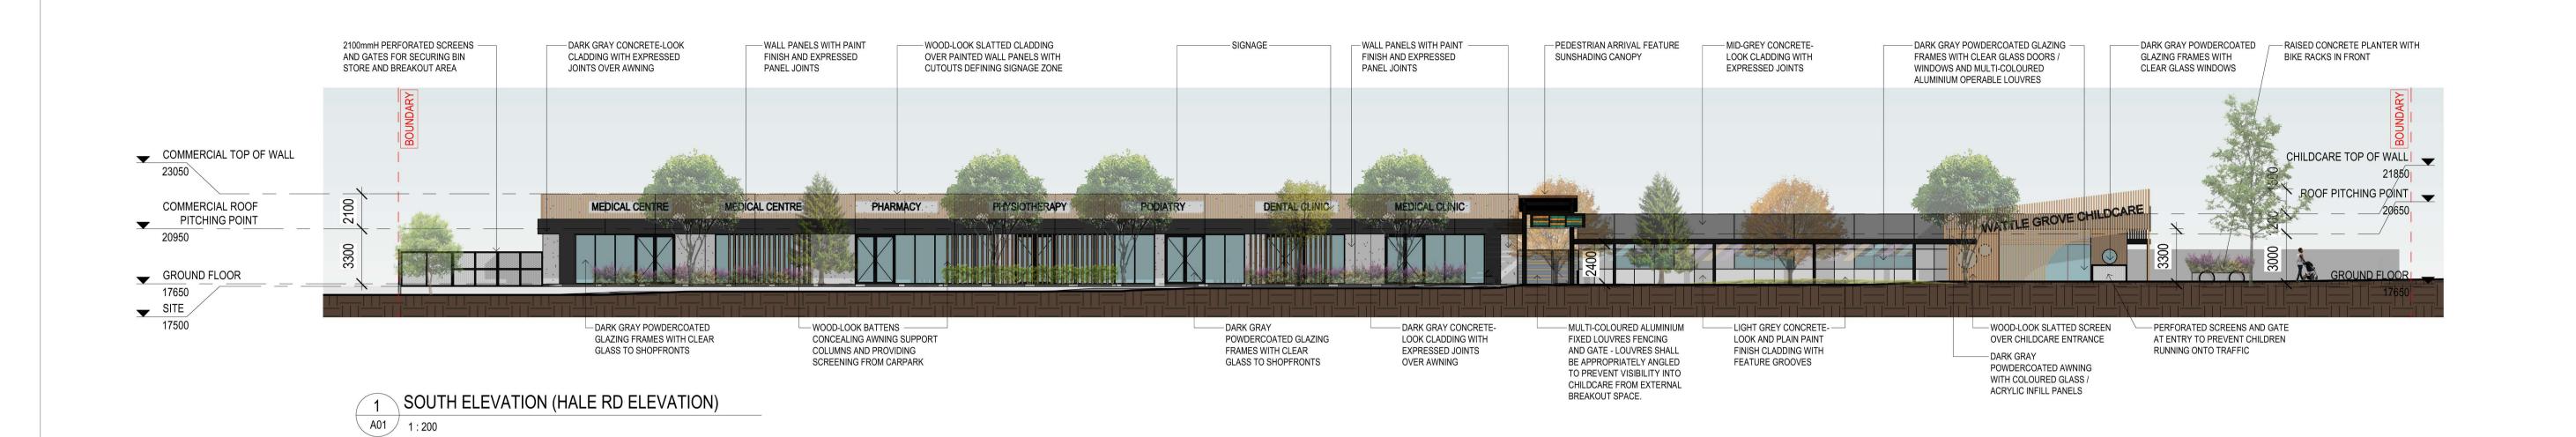

WOOD-LOOK SLATTED SCREEN - MID-GREY CONCRETE-LOOK - MULTI-COLOURED ALUMINIUM FIXED LOUVRES FENCING AND GATE - LOUVRES SHALL BE OVER CHILDCARE ENTRANCE CLADDING WITH EXPRESSED JOINTS APPROPRIATELY ANGLED TO PREVENT VISIBILITY INTO CHILDCARE FROM EXTERNAL SIDE COMMERCIAL DEVELOPMENT BEYOND CHILDCARE TOP OF WALL 21850 ROOF PITCHING POINT 2100H BOUNDARY FENCING → GROUND FLOOR 17650 SITE 17500 DARK GRAY POWDERCOATED WOOD TONED PLANK FORMAT LIGHT GREY — DARK GRAY POWDERCOATED AWNING WITH COLOURED GLASS CLADDING (CEMINTEL TERRITORY CONCRETE-LOOK AND AWNING WITH COLOURED GLASS / ACRYLIC INFILL PANELS PLAIN PAINT FINISH OR SIMILAR) / ACRYLIC INFILL PANELS **CLADDING WITH** PERFORATED SCREENS AND GATE - DARK GRAY POWDERCOATED GLAZING -**FEATURE GROOVES** AT ENTRY TO PREVENT CHILDREN FRAMES WITH CLEAR GLASS DOORS / **RUNNING ONTO TRAFFIC** 

RUNNING ONTO TRAFFIC

WINDOWS AND MULTI-COLOURED ALUMINIUM OPERABLE LOUVRES

2 EAST ELEVATION (WIMBRIDGE RD ELEVATION)

A01 1:20