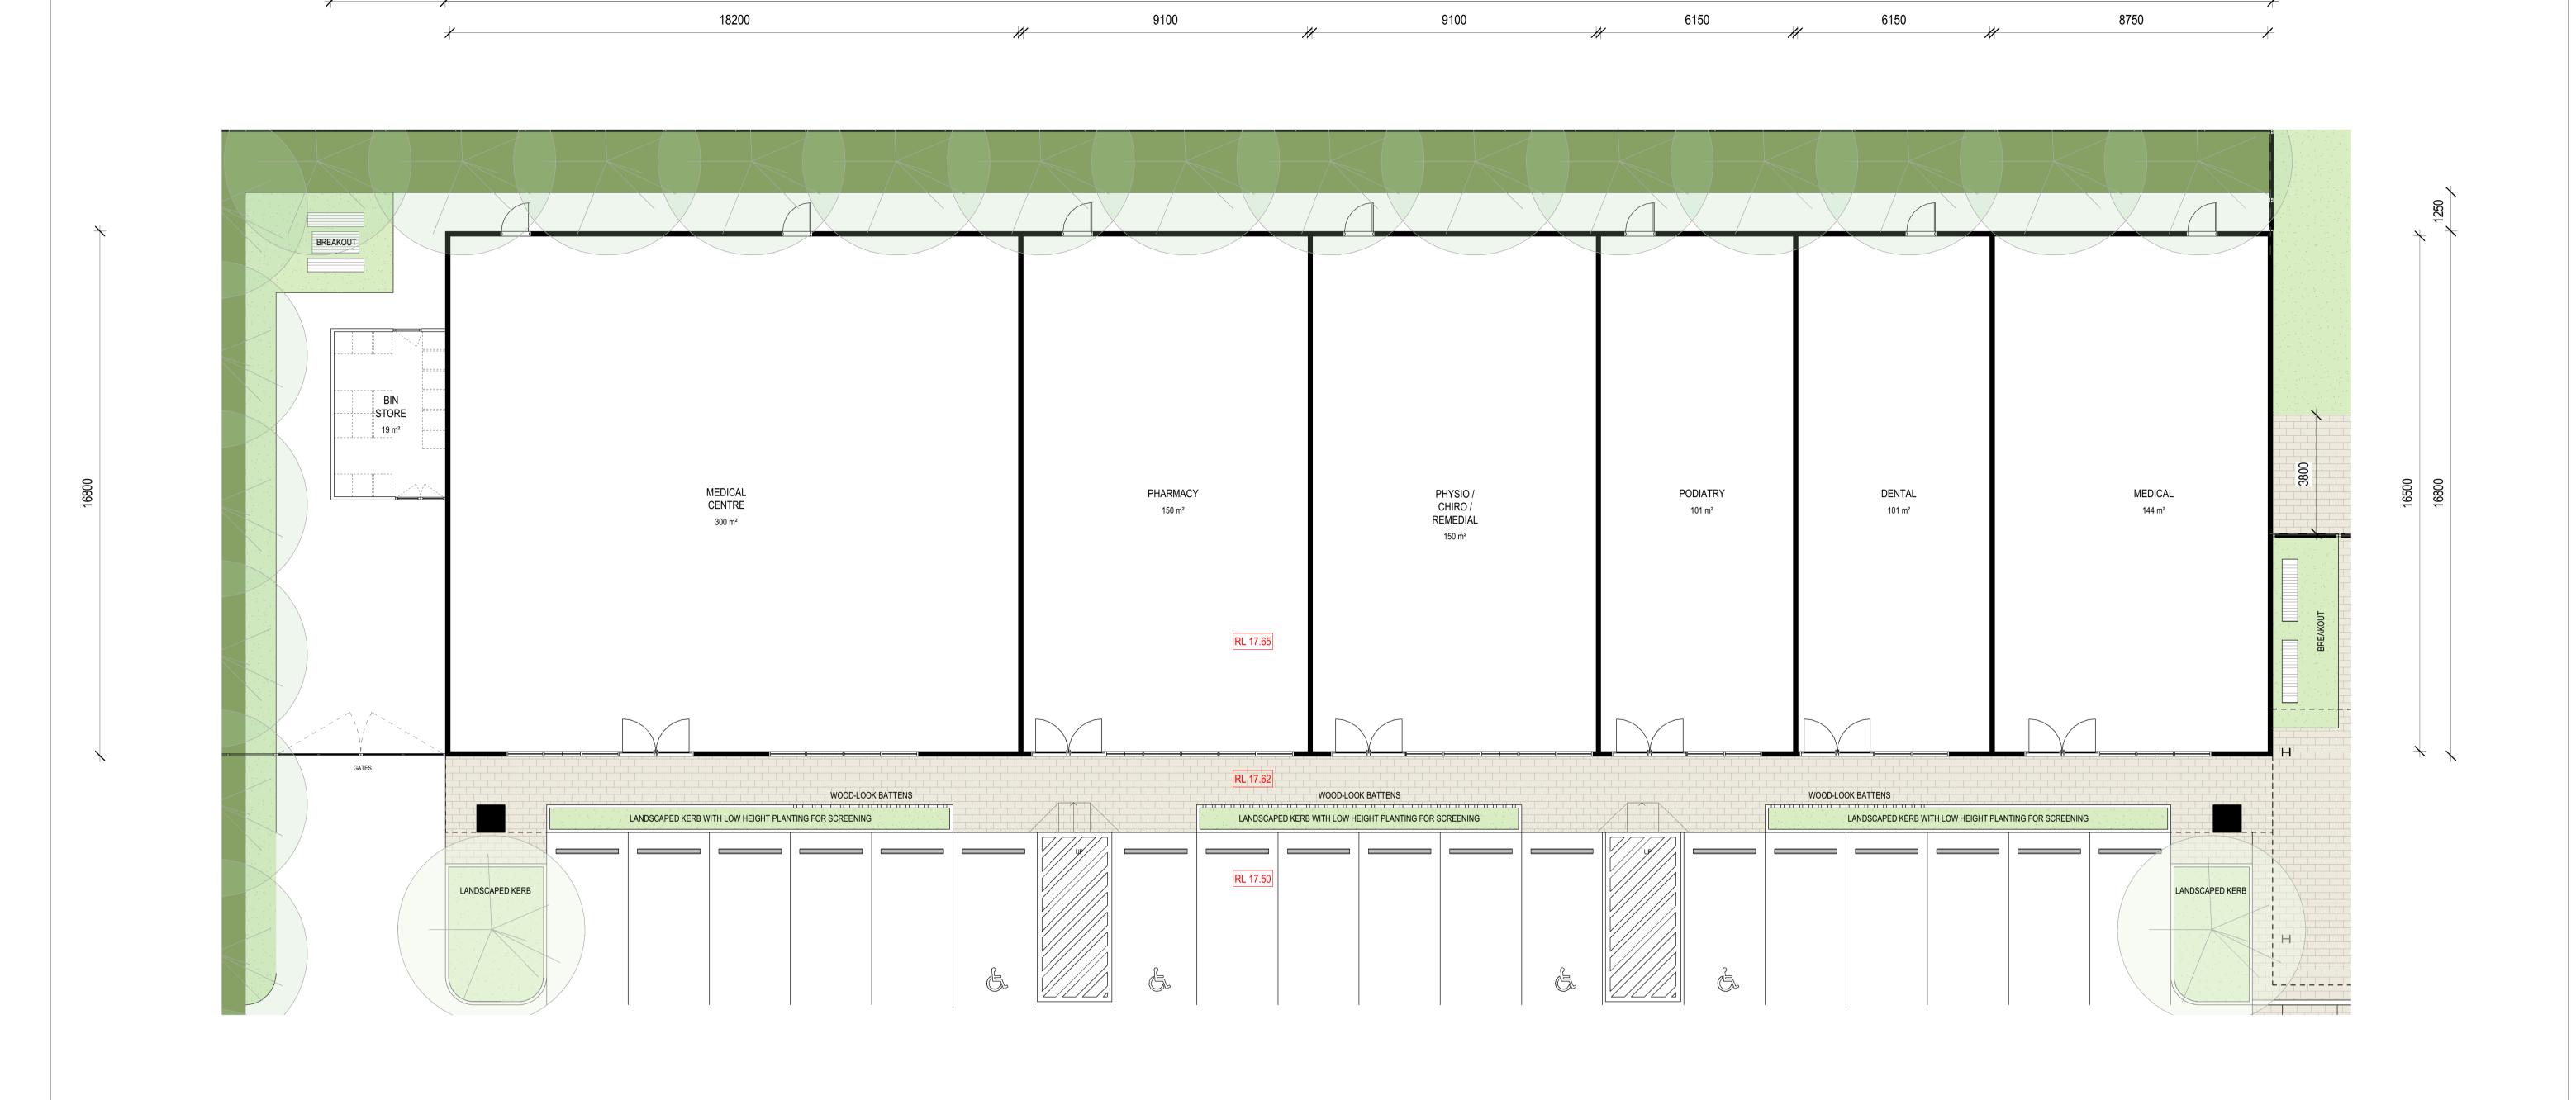

58500

1 COMMERCIAL BUILDING FLOOR PLAN
1:100

| С               | ISSUE FOR DRP RESPONSE  | WHC                 | NP       | 18.12.2023                                |  |
|-----------------|-------------------------|---------------------|----------|-------------------------------------------|--|
| В               | ISSUE FOR DESIGN REVIEW | WHC                 | NP       | 12.09.2023                                |  |
| Α               | ISSUE FOR REVIEW        | WHC                 | NP       | 24.08.2023                                |  |
| revision/ issue | description             | drawn by            | check by | date                                      |  |
| project         | drawn                   | n description       |          |                                           |  |
| WATTL           | Author                  | PROPOSED COMMERCIAL |          |                                           |  |
| location        |                         |                     |          | LDING FLOOR PLAN<br>DICAL CENTRE & ALLIED |  |
| 310-326         | checked<br>Checke       | (MEDICAL (          |          |                                           |  |

odge Collard Preston

ARCHITECTS

Third Floor, 38 West Perth, W PO Box 743, V Po Box 7

Third Floor, 38 Richardson Street, West Perth, WA 6005 PO Box 743, West Perth, WA 6872 Ph: (08) 9322 5144 Fax: (08) 9322 5740 Email: admin@hcparch.com scale date 18.12.2023 project no dwg no A03 rev C