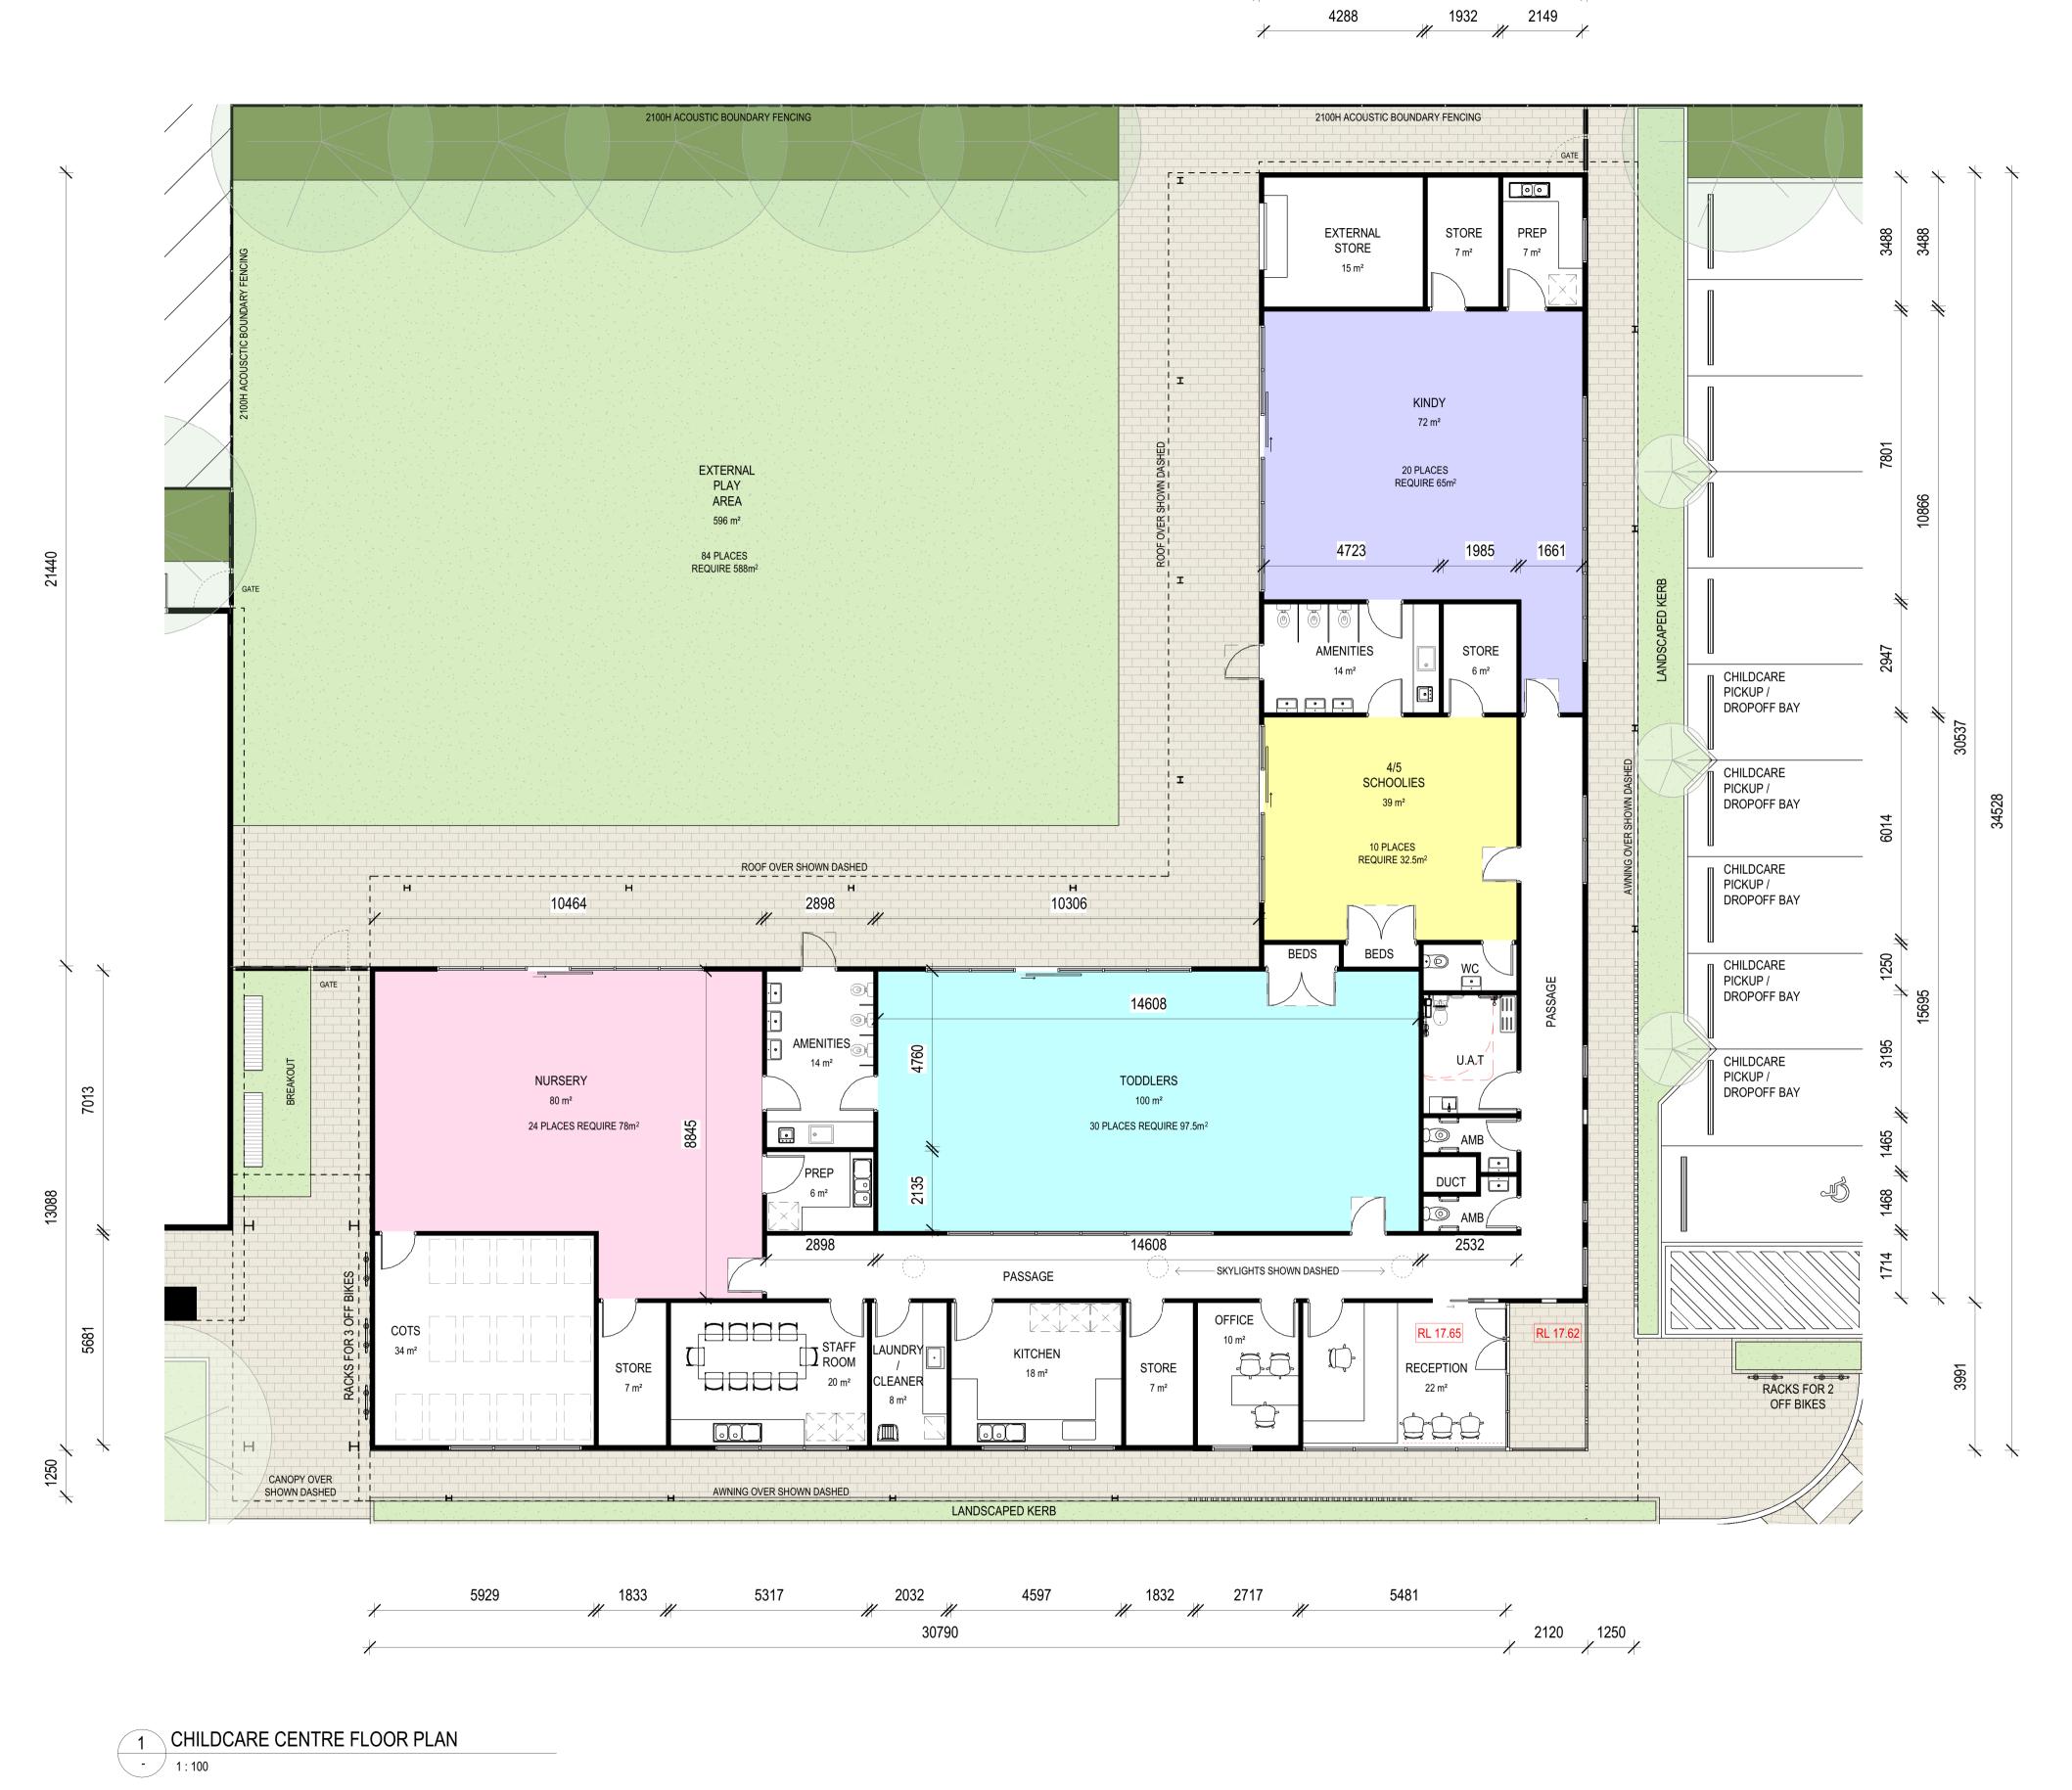

| СВ                                                                     | ISSUE FOR DRP RESPONSE ISSUE FOR DESIGN REVIEW |                                    | WHC                | NP<br>NP                                          | 18.12.2023<br>12.09.2023 |  |
|------------------------------------------------------------------------|------------------------------------------------|------------------------------------|--------------------|---------------------------------------------------|--------------------------|--|
| A                                                                      | ISSUE FOR REVIEW                               |                                    | WHC                | NP                                                | 24.08.2023               |  |
| revision/ issue                                                        | description                                    |                                    | drawn by           | check by                                          | date                     |  |
| WATTLE GROVE MIXED DEVELOPMENT location 310-326 HALE ROAD WATTLE GROVE |                                                |                                    | checked            | description PROPOSED CHILDCARE —CENTRE FLOOR PLAN |                          |  |
| 310-320                                                                | STIALL NOAD WATTLE C                           |                                    |                    |                                                   |                          |  |
| 310-320                                                                | TIALL NOAD WATTLE C                            | Third Floor, 38 Richardson Street. | scale              | date 12.                                          | 03.2024                  |  |
|                                                                        | Collard Preston                                |                                    | scale<br>1:<br>100 | date 12. project no 93.                           | dwg no                   |  |