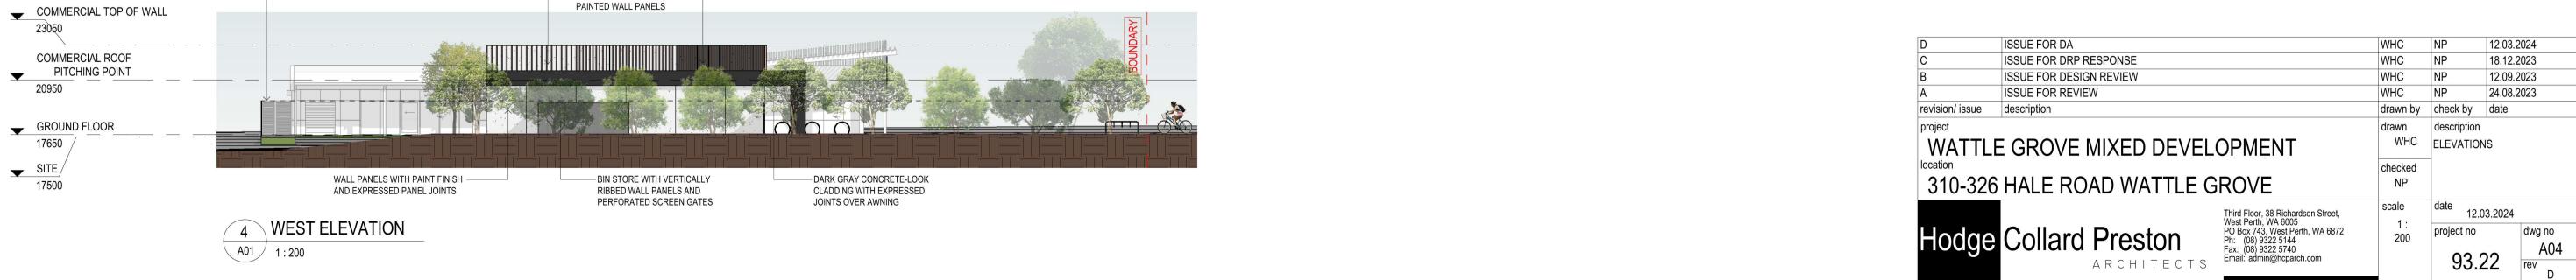

odge Collard Preston

ARCHITECTS

Third Floor, 38 West Perth, W PO Box 743, V Po Box 7

Third Floor, 38 Richardson Street, West Perth, WA 6005 PO Box 743, West Perth, WA 6872 Ph: (08) 9322 5144 Fax: (08) 9322 5740 Email: admin@hcparch.com scale date 18.12.2023 project no dwg no A03 rev C