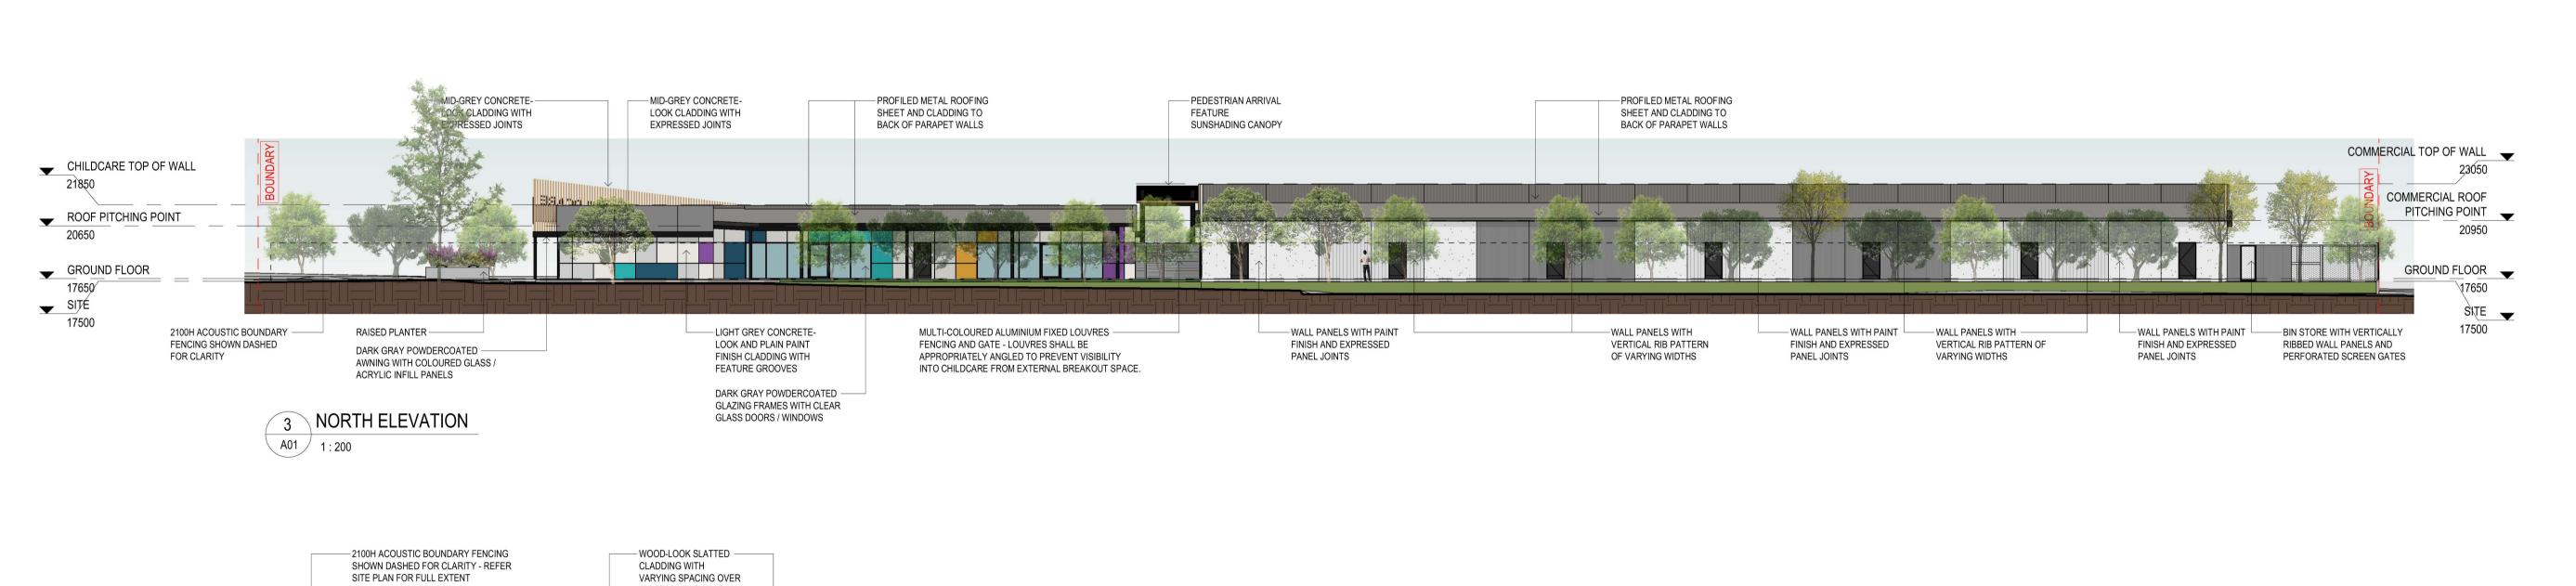

WOOD-LOOK SLATTED SCREEN - MID-GREY CONCRETE-LOOK - MULTI-COLOURED ALUMINIUM FIXED LOUVRES FENCING AND GATE - LOUVRES SHALL BE OVER CHILDCARE ENTRANCE CLADDING WITH EXPRESSED JOINTS APPROPRIATELY ANGLED TO PREVENT VISIBILITY INTO CHILDCARE FROM EXTERNAL SIDE COMMERCIAL DEVELOPMENT BEYOND CHILDCARE TOP OF WALL 21850 ROOF PITCHING POINT 2100H BOUNDARY FENCING → GROUND FLOOR 17650 SITE 17500 DARK GRAY POWDERCOATED WOOD TONED PLANK FORMAT LIGHT GREY — DARK GRAY POWDERCOATED AWNING WITH COLOURED GLASS CLADDING (CEMINTEL TERRITORY CONCRETE-LOOK AND AWNING WITH COLOURED GLASS / ACRYLIC INFILL PANELS PLAIN PAINT FINISH OR SIMILAR) / ACRYLIC INFILL PANELS **CLADDING WITH** PERFORATED SCREENS AND GATE - DARK GRAY POWDERCOATED GLAZING -**FEATURE GROOVES** AT ENTRY TO PREVENT CHILDREN FRAMES WITH CLEAR GLASS DOORS / **RUNNING ONTO TRAFFIC** 

RUNNING ONTO TRAFFIC

WINDOWS AND MULTI-COLOURED ALUMINIUM OPERABLE LOUVRES

2 EAST ELEVATION (WIMBRIDGE RD ELEVATION)

A01 1:20