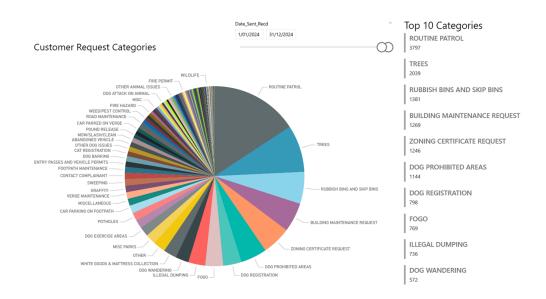

City of Kalamunda 52

October 2024 saw a spike in Customer Requests due to the FOGO rollout which saw in increase in customer enquiries through all channels.

City of Kalamunda 53

FOGO was a newly created ICS category and made it into the Top 10 of all categories used in 2024. Trees, Waste and Rangers have the most representation in requests raised for 2024.