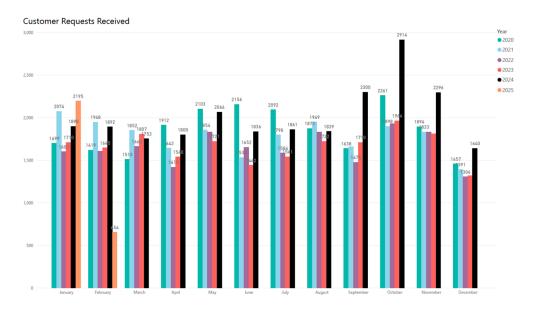

City of Kalamunda 52

October 2024 saw a spike in Customer Requests due to the FOGO rollout which saw in increase in customer enquiries through all channels.

City of Kalamunda 53

FOGO was a newly created ICS category and made it into the Top 10 of all categories used in 2024. Trees, Waste and Rangers have the most representation in requests raised for 2024.