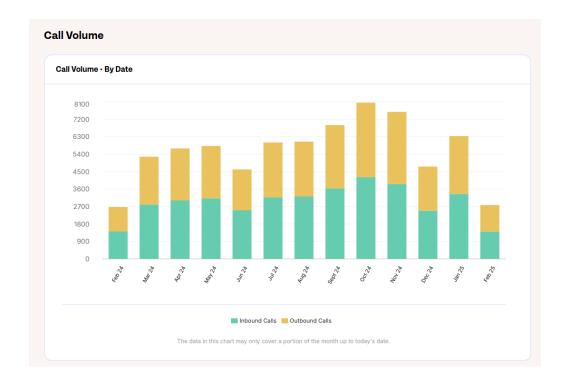

## Customer Service (Front Counter) Call Report 2024

A raise in call volume in October/November can be attributed to the FOGO roll-out which saw an increase in phone enquiries and Customer Requests. September, October and November continue to be the customer service team's peak time for phone enquiries, walk-in enquiries and processing as is reflected in the following table. This is due to a high volume of animal renewal registrations – this will change when the Centralised Registration for Dogs and Cats is implemented by the State Government in the coming years.

Waste collection calls were high during 2024, especially at the time of the FOGO rollout, which saw an increase in all types of enquiries and customer requests at this time.

Customer Service (Front Counter) Enquiries 2024