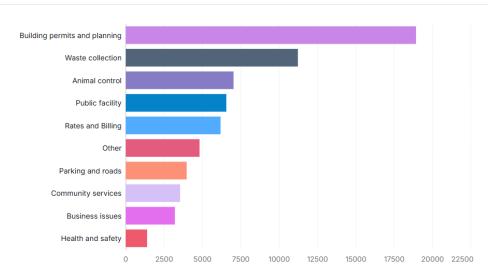

## Service Delivery · Topics

Top three topics for phone enquiries are:

- 1. Building permits and planning
- 2. Waste collection
- 3. Animal Control

Enquiries for Approval Services – particularly Duty Planner enquiries continue to lead all phone enquiries. This can be attributed to the implementation of the duty planner appointment system which has restricted duty planner enquiries to by appointment only. This has lead to an increased volume of phone enquiries for those applicants not wanting to make an appointment.