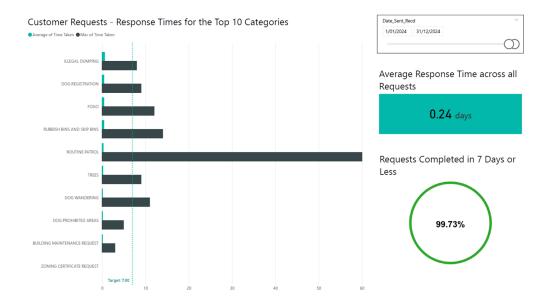

Response times have continued to improve over the past 5 years and are well within the City's Customer Service Promise, ensuring customers receive timely responses. Customer Service Requests have a response time of 5 days.