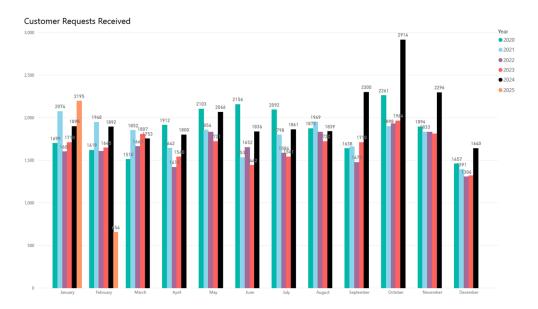

City of Kalamunda 53

October 2024 saw a spike in Customer Requests due to the FOGO rollout which saw in increase in customer enquiries through all channels.

City of Kalamunda 54

FOGO was a newly created ICS category and made it into the Top 10 of all categories used in 2024. Trees, Waste and Rangers have the most representation in requests raised for 2024.