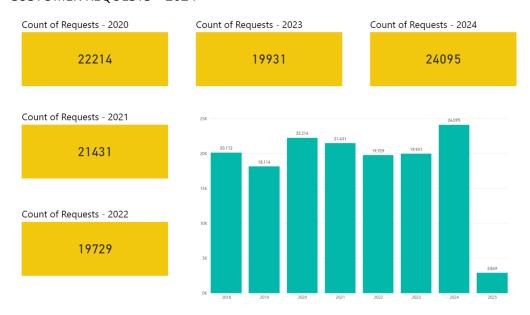

## **CUSTOMER REQUESTS - 2024**

2024 had the highest number of Customer Requests in the past 5 years with an increase of 4,164 requests raised in the 12 months from January – December since 2023. The closest was 2020 with 22214 requests raised.