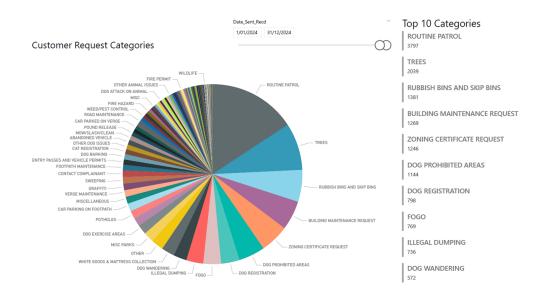

City of Kalamunda 53

October 2024 saw a spike in Customer Requests due to the FOGO rollout which saw in increase in customer enquiries through all channels.

City of Kalamunda 54

FOGO was a newly created ICS category and made it into the Top 10 of all categories used in 2024. Trees, Waste and Rangers have the most representation in requests raised for 2024.