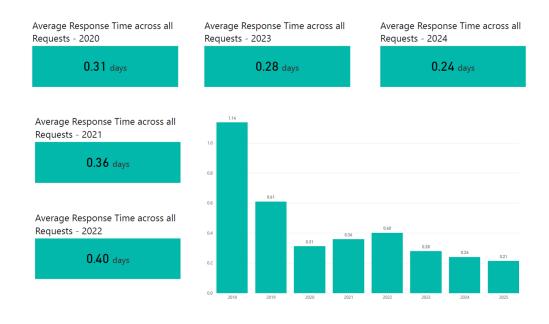

Response times have continued to improve over the past 5 years and are well within the City's Customer Service Promise, ensuring customers receive timely responses. Customer Service Requests have a response time of 5 days.