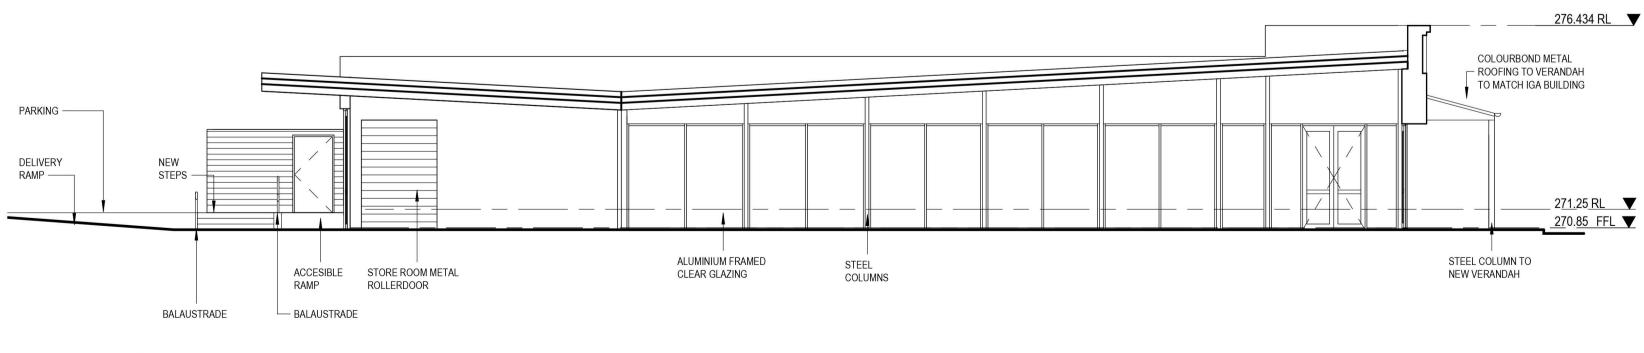

As indicated At A1

30.10.24

Lot 15, 10 Canning Road, Kalamunda

1: 100 At A1

KALA\_24

29.10.24

LANDSCAPING PLAN
1:100

30 Henry St Fremantle Western Australia 6160 mail@armstrongcollective.com.au | 9433 1388