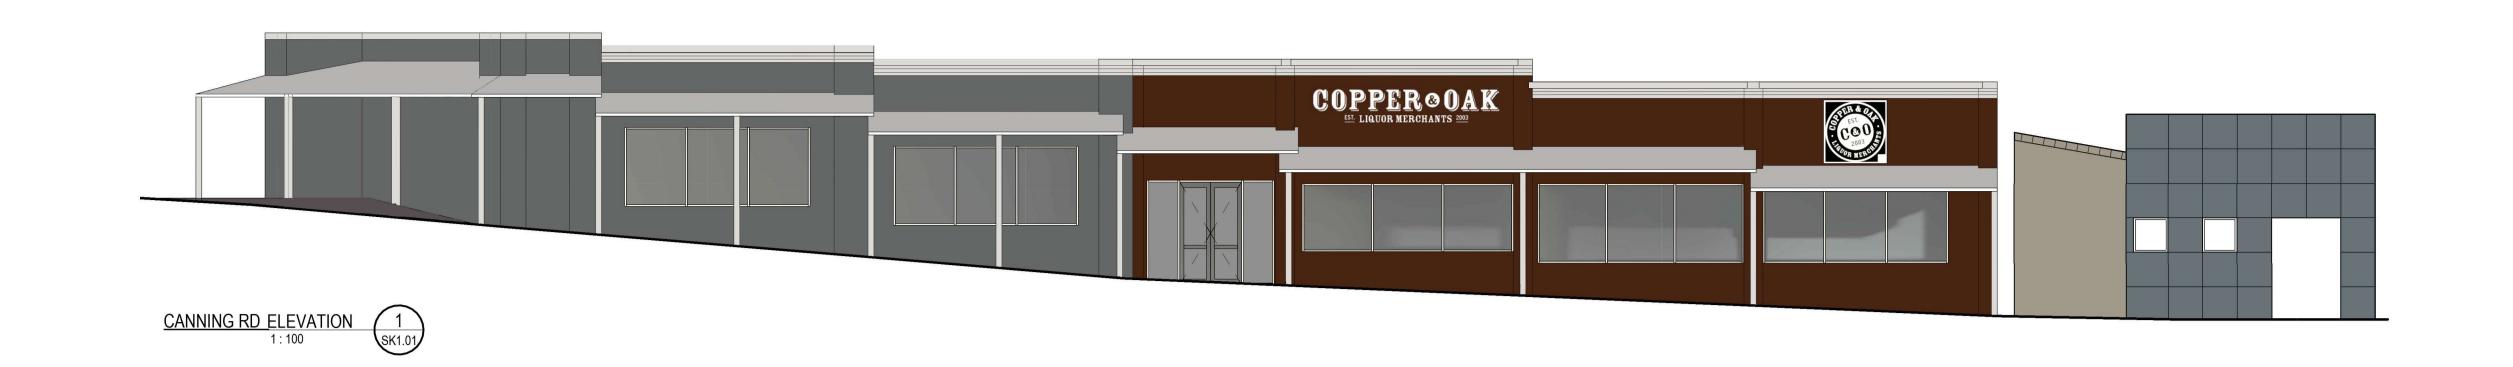

As indicated At A1

30.10.24













Lot 15, 10 Canning Road, Kalamunda

1: 100 At A1

KALA\_24

29.10.24



LANDSCAPING PLAN
1:100



30 Henry St Fremantle Western Australia 6160 mail@armstrongcollective.com.au | 9433 1388

This drawing is copyright and shall always remain the property of ARMSTRONG COLLECTIVE PTY LTD and must not be used in any manner without the prior written approval of that company





Abelia grandiflora nana

Nandina domestica nana





Lorapetalum Plum

Scaevola Aussie Salute





Anthropodium

Coprosma Copper Shine



1 : 100 At A1



Choisya ternata

Dianella Cherry Red

LANDSCAPE MIX 1:100

30.10.24

KALA\_24