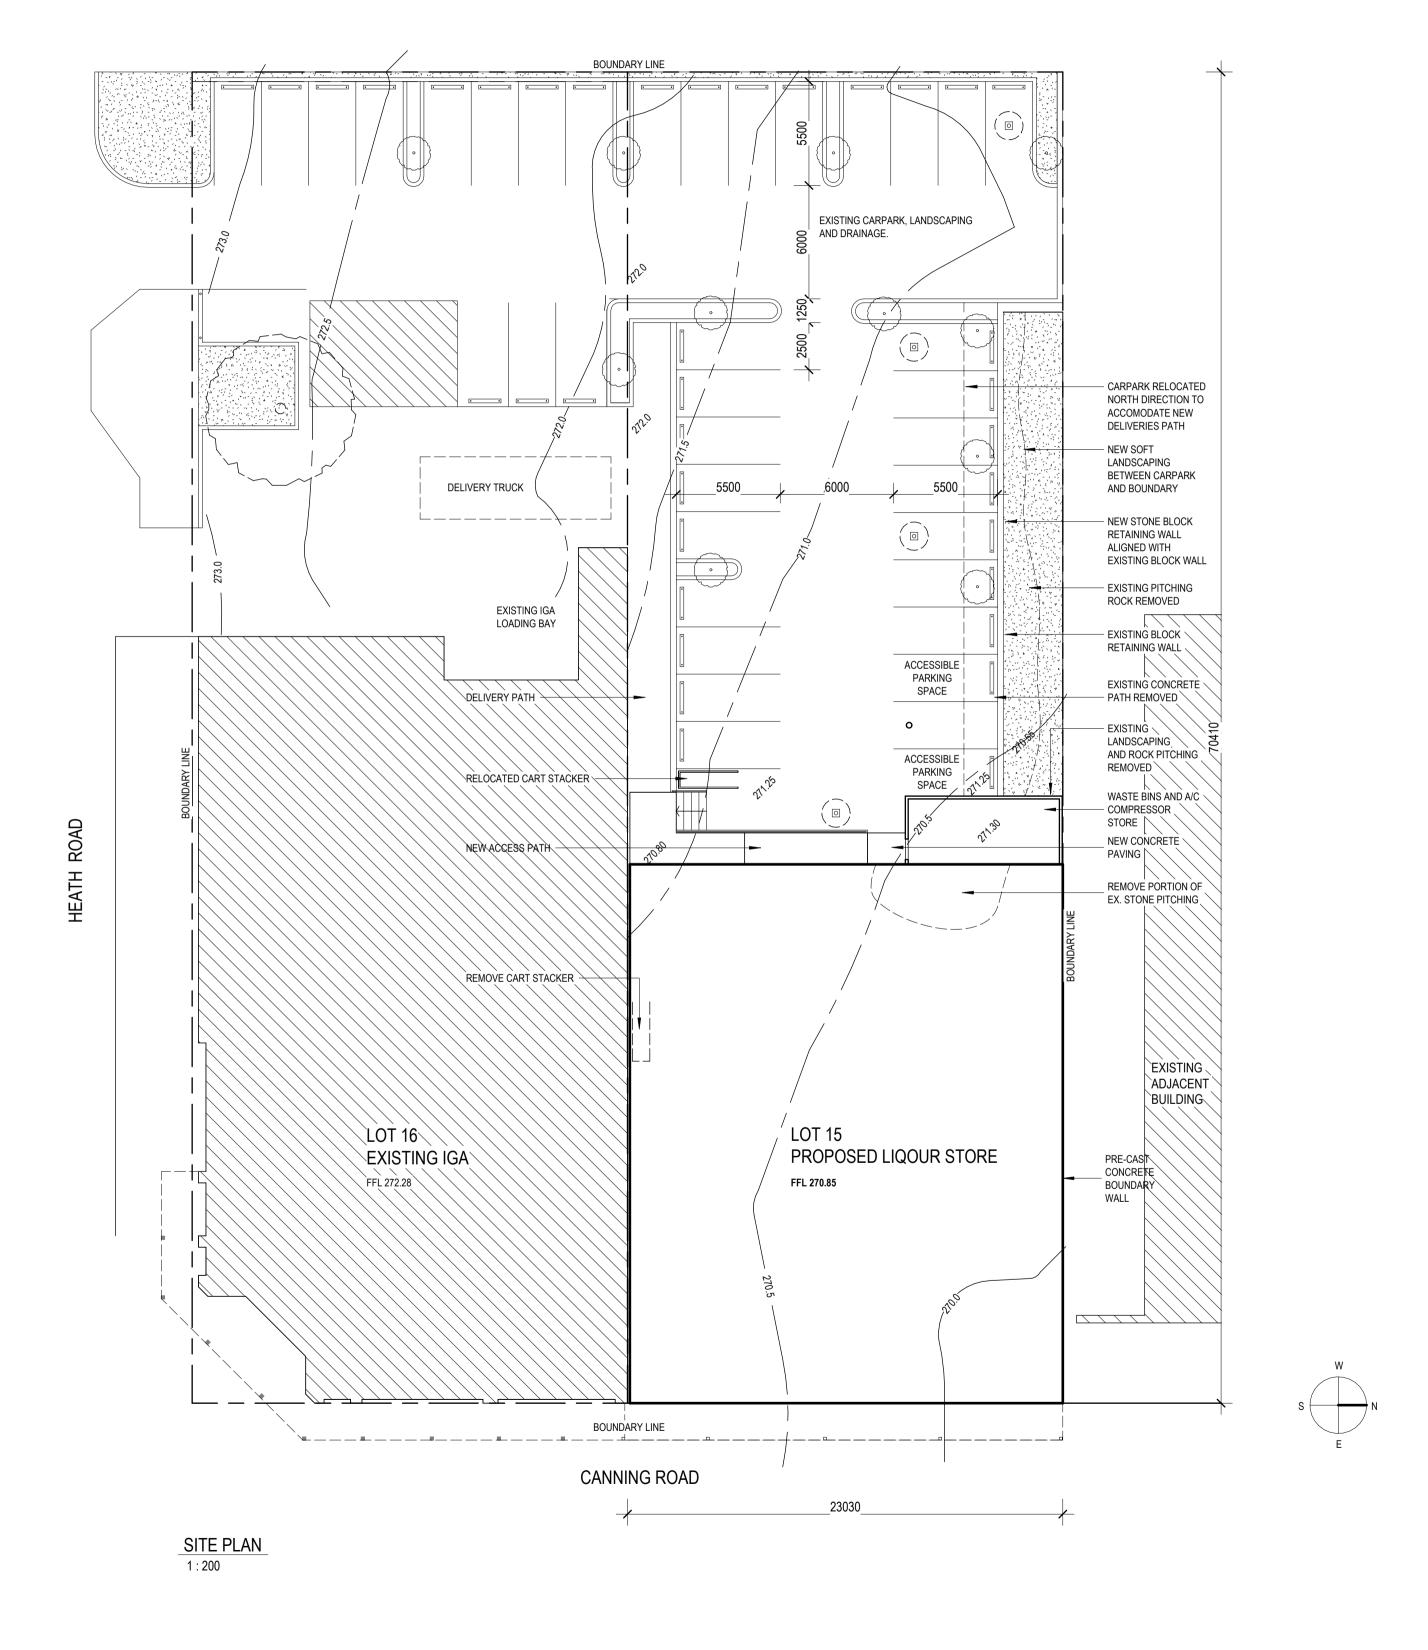

As indicated At A1

30.10.24













Lot 15, 10 Canning Road, Kalamunda

1: 100 At A1

KALA\_24

29.10.24



LANDSCAPING PLAN
1:100



30 Henry St Fremantle Western Australia 6160 mail@armstrongcollective.com.au | 9433 1388

This drawing is copyright and shall always remain the property of ARMSTRONG COLLECTIVE PTY LTD and must not be used in any manner without the prior written approval of that company





Abelia grandiflora nana

Nandina domestica nana





Lorapetalum Plum

Scaevola Aussie Salute





Anthropodium

Coprosma Copper Shine



1 : 100 At A1



Choisya ternata

Dianella Cherry Red

LANDSCAPE MIX 1:100

30.10.24

KALA\_24