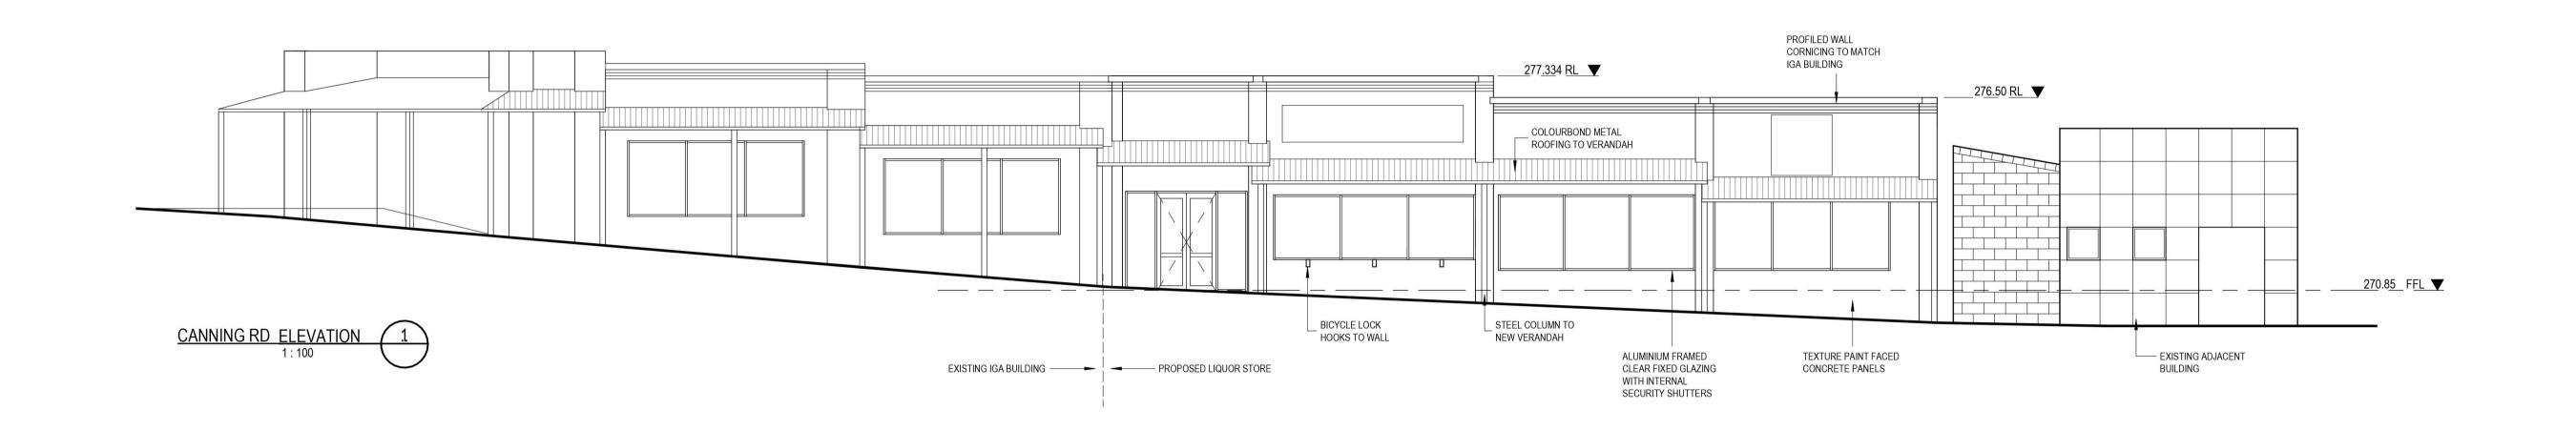

As indicated At A1

30.10.24













Lot 15, 10 Canning Road, Kalamunda

1: 100 At A1

KALA\_24

29.10.24



LANDSCAPING PLAN
1:100



30 Henry St Fremantle Western Australia 6160 mail@armstrongcollective.com.au | 9433 1388

This drawing is copyright and shall always remain the property of ARMSTRONG COLLECTIVE PTY LTD and must not be used in any manner without the prior written approval of that company





Abelia grandiflora nana

Nandina domestica nana





Lorapetalum Plum

Scaevola Aussie Salute





Anthropodium

Coprosma Copper Shine



1 : 100 At A1



Choisya ternata

Dianella Cherry Red

LANDSCAPE MIX 1:100

30.10.24

KALA\_24