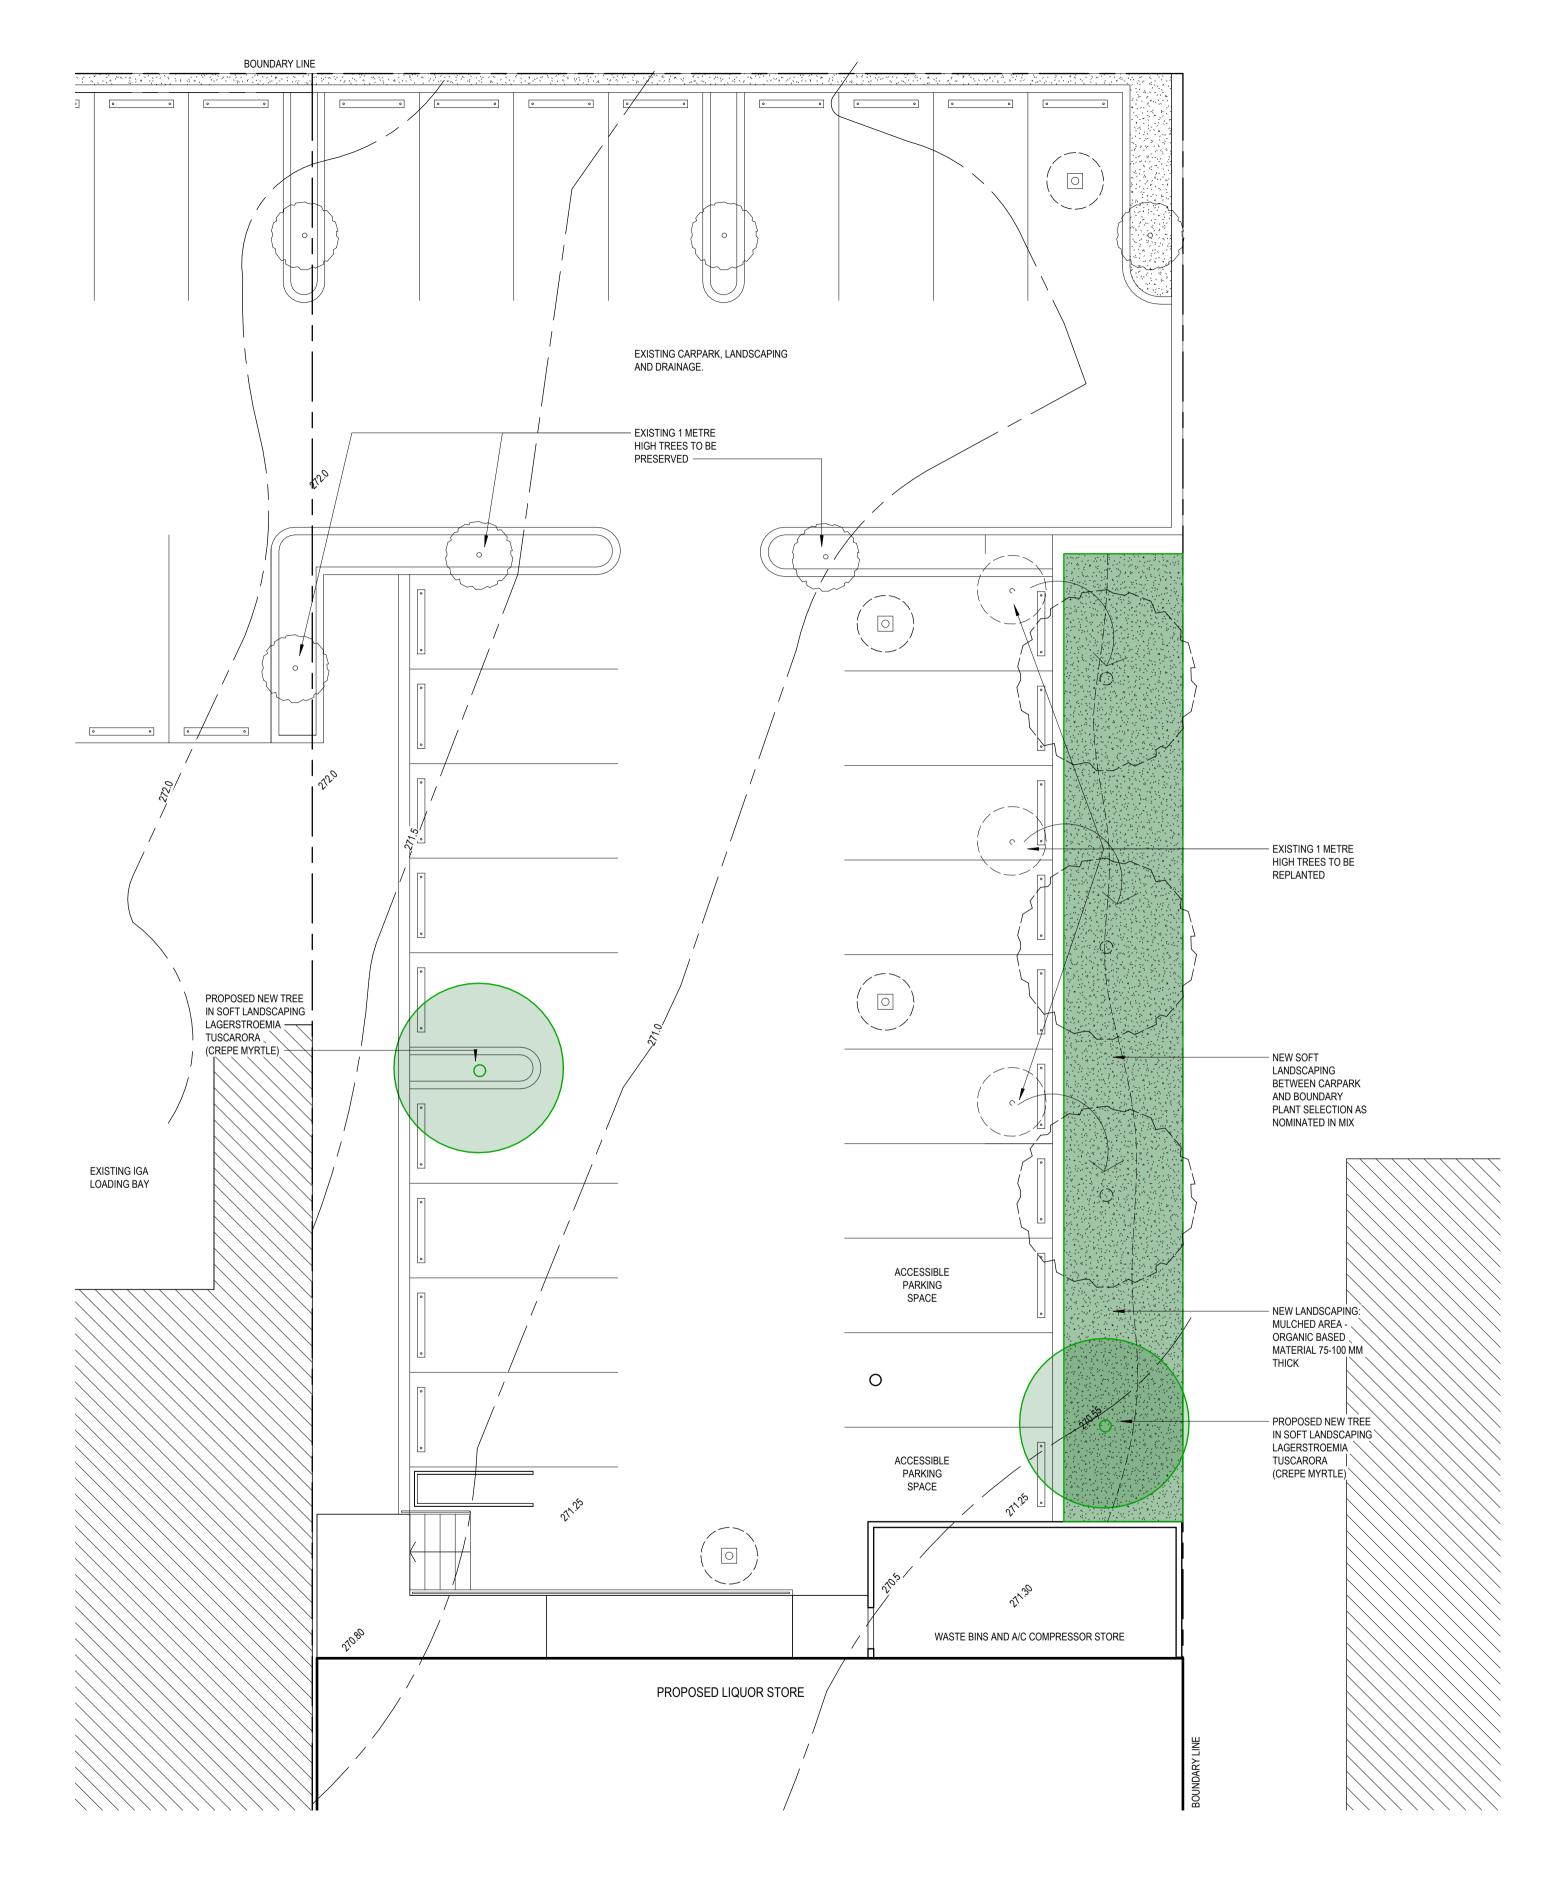

As indicated At A1

30.10.24

Lot 15, 10 Canning Road, Kalamunda

1: 100 At A1

KALA\_24

29.10.24

LANDSCAPING PLAN
1:100

30 Henry St Fremantle Western Australia 6160 mail@armstrongcollective.com.au | 9433 1388

This drawing is copyright and shall always remain the property of ARMSTRONG COLLECTIVE PTY LTD and must not be used in any manner without the prior written approval of that company

Abelia grandiflora nana

Nandina domestica nana

Lorapetalum Plum

Scaevola Aussie Salute

Anthropodium

Coprosma Copper Shine

1 : 100 At A1

Choisya ternata

Dianella Cherry Red

LANDSCAPE MIX 1:100

30.10.24

KALA\_24