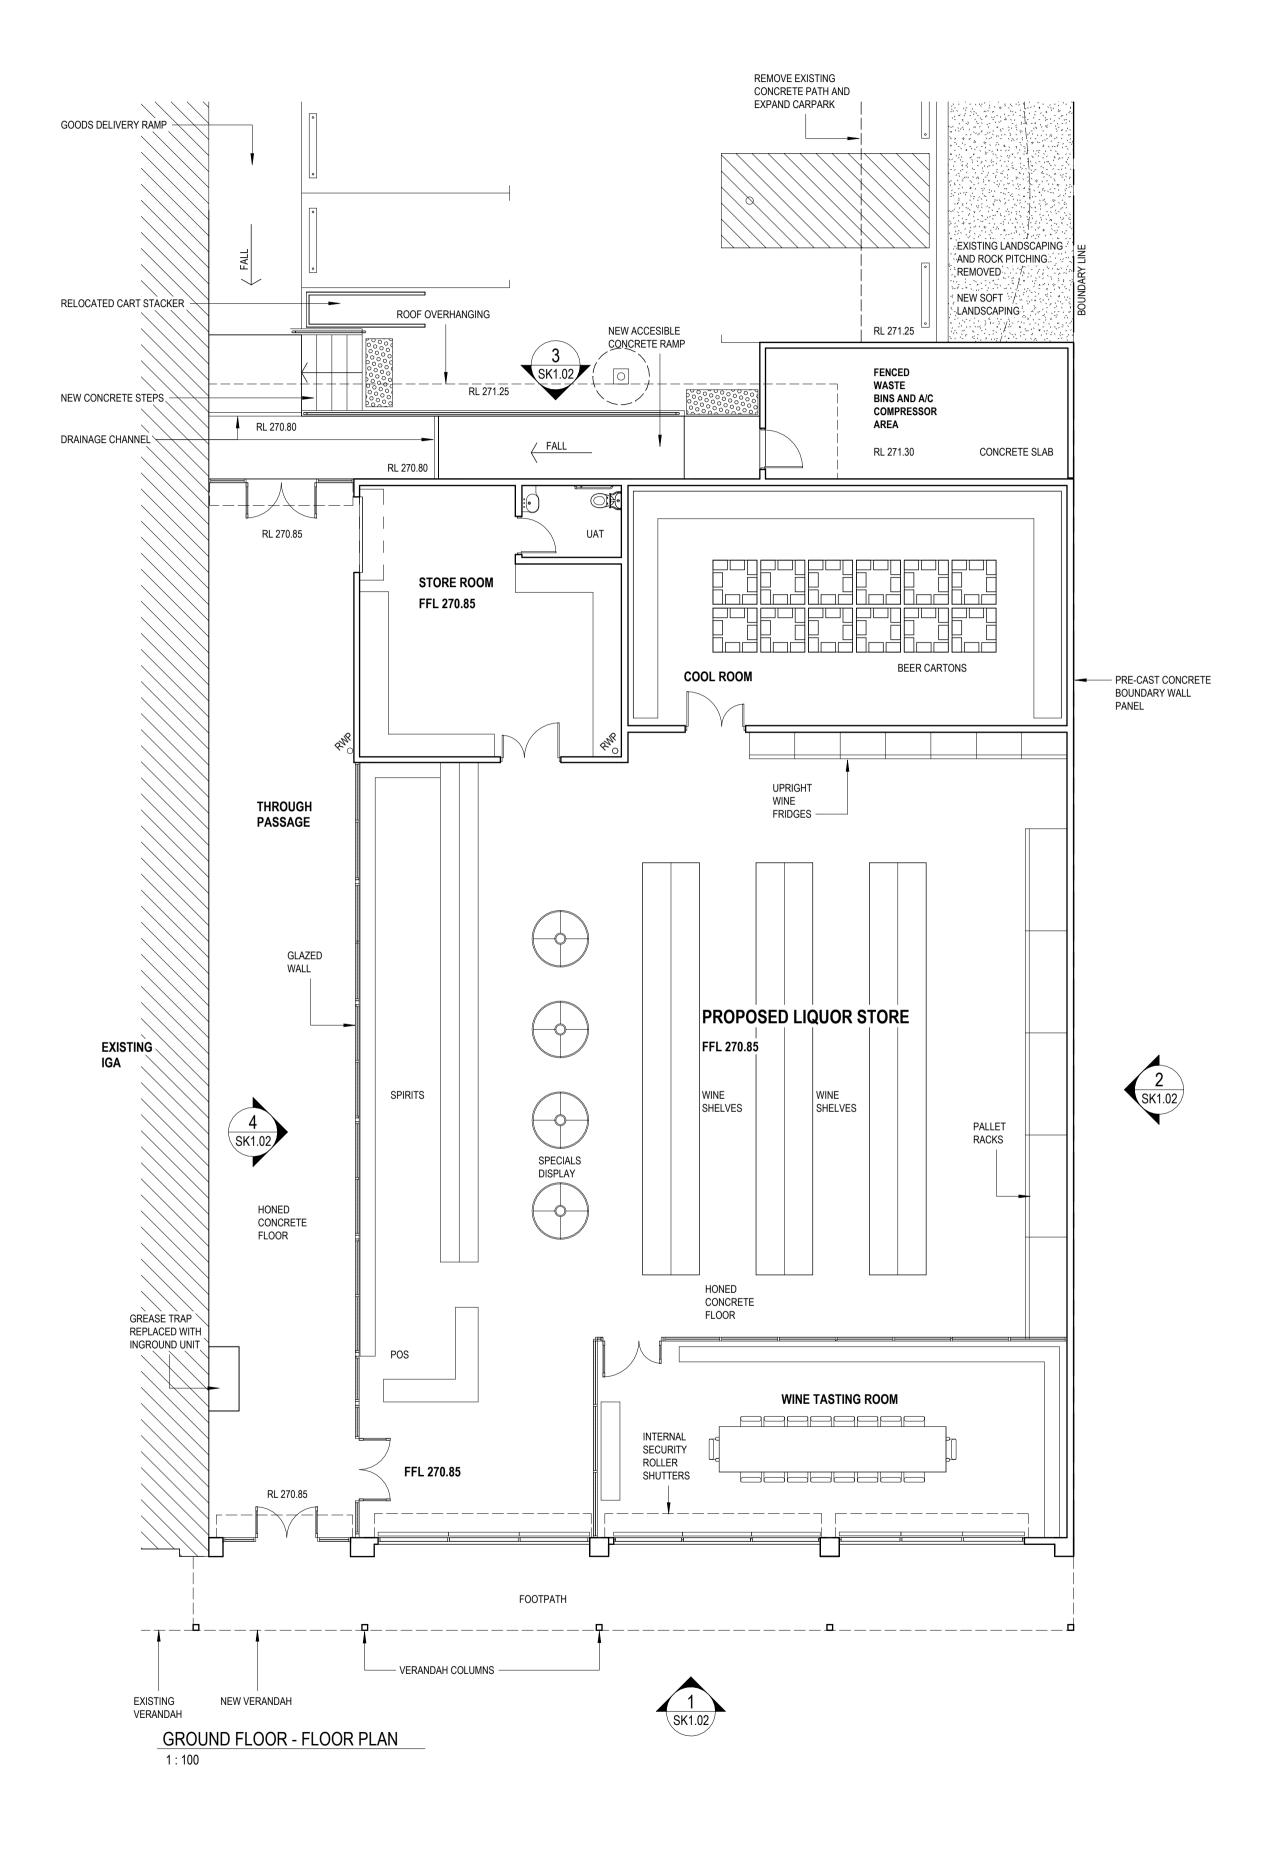

As indicated At A1

30.10.24













Lot 15, 10 Canning Road, Kalamunda

1: 100 At A1

KALA\_24

29.10.24



LANDSCAPING PLAN
1:100



30 Henry St Fremantle Western Australia 6160 mail@armstrongcollective.com.au | 9433 1388

This drawing is copyright and shall always remain the property of ARMSTRONG COLLECTIVE PTY LTD and must not be used in any manner without the prior written approval of that company





Abelia grandiflora nana

Nandina domestica nana





Lorapetalum Plum

Scaevola Aussie Salute





Anthropodium

Coprosma Copper Shine



1 : 100 At A1



Choisya ternata

Dianella Cherry Red

LANDSCAPE MIX 1:100

30.10.24

KALA\_24