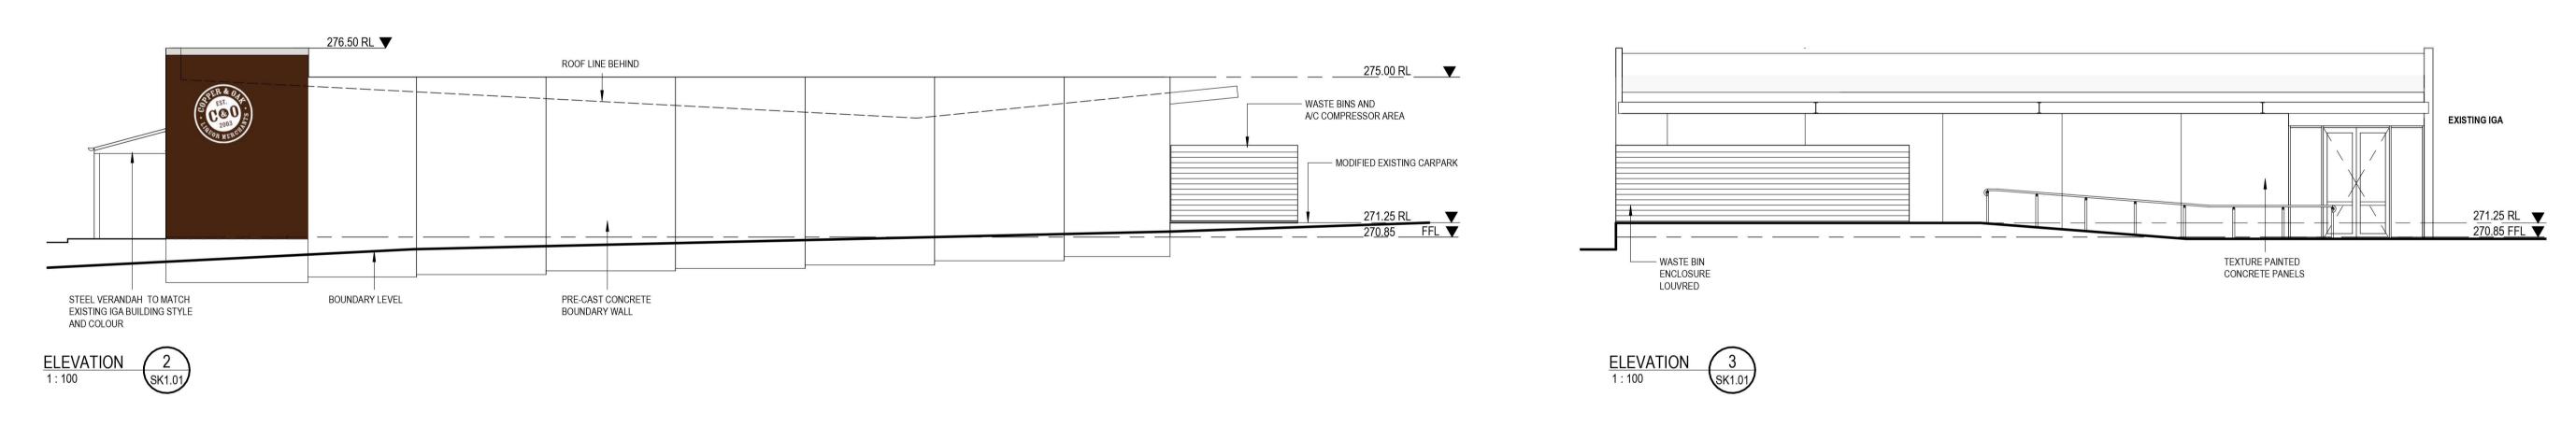

As indicated At A1

30.10.24

Lot 15, 10 Canning Road, Kalamunda

1: 100 At A1

KALA\_24

29.10.24

LANDSCAPING PLAN
1:100

30 Henry St Fremantle Western Australia 6160 mail@armstrongcollective.com.au | 9433 1388