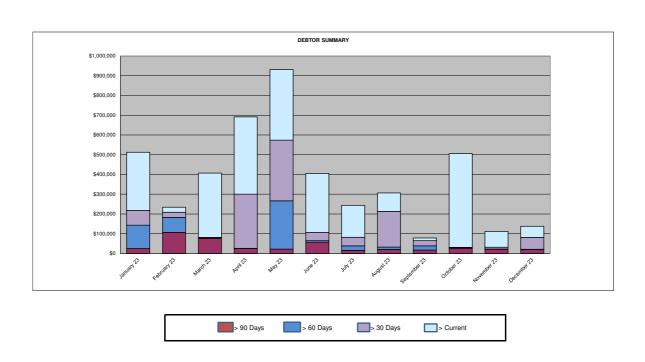

## Sundry Debtors Trial Balance - Summary Aged Listing

|              | > 90 days | > 60 days | > 30 days | Current   | Total     |
|--------------|-----------|-----------|-----------|-----------|-----------|
| January 23   | \$24,815  | \$118,529 | \$74,586  | \$294,840 | \$512,770 |
| February 23  | \$106,826 | \$75,808  | \$26,200  | \$25,552  | \$234,385 |
| March 23     | \$76,243  | \$3,051   | \$2,156   | \$325,959 | \$407,409 |
| April 23     | \$25,808  | \$496     | \$274,057 | \$390,886 | \$691,247 |
| May 23       | \$21,906  | \$244,524 | \$307,047 | \$357,511 | \$930,987 |
| June 23      | \$57,144  | \$7,462   | \$41,354  | \$298,936 | \$404,896 |
| July 23      | \$15,602  | \$23,101  | \$43,192  | \$161,721 | \$243,616 |
| August 23    | \$20,453  | \$11,711  | \$181,026 | \$93,282  | \$306,472 |
| September 23 | \$17,357  | \$21,054  | \$26,485  | \$13,808  | \$78,704  |
| October 23   | \$26,152  | \$1,066   | \$3,815   | \$474,299 | \$505,332 |
| November 23  | \$21,448  | \$1,168   | \$8,763   | \$80,173  | \$111,551 |
| December 23  | \$19,798  | \$1,555   | \$59,826  | \$56,464  | \$137,642 |