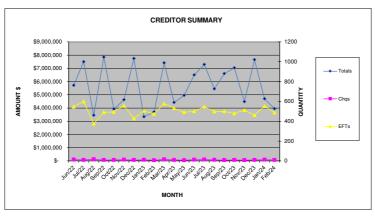

## Creditor Payments made

| Month    | Amount |           | Quantity |      |       |  |
|----------|--------|-----------|----------|------|-------|--|
| IVIOTILI |        | \$        | Cheques  | EFTs | Total |  |
| Jun-22   | \$     | 5,714,414 | 14       | 548  | 562   |  |
| Jul-22   | \$     | 7,498,782 | 10       | 599  | 609   |  |
| Aug-22   | \$     | 3,449,174 | 16       | 376  | 392   |  |
| Sep-22   | \$     | 7,849,057 | 9        | 491  | 500   |  |
| Oct-22   | \$     | 3,925,356 | 10       | 493  | 503   |  |
| Nov-22   | \$     | 4,621,981 | 12       | 557  | 569   |  |
| Dec-22   | \$     | 7,742,756 | 9        | 428  | 437   |  |
| Jan-23   | \$     | 3,343,012 | 11       | 505  | 516   |  |
| Feb-23   | \$     | 3,703,877 | 7        | 474  | 481   |  |
| Mar-23   | \$     | 7,413,007 | 15       | 579  | 594   |  |
| Apr-23   | \$     | 4,423,113 | 10       | 531  | 541   |  |
| May-23   | \$     | 4,951,443 | 7        | 491  | 498   |  |
| Jun-23   | \$     | 6,500,612 | 12       | 500  | 512   |  |
| Jul-23   | \$     | 7,288,991 | 14       | 547  | 561   |  |
| Aug-23   | \$     | 5,452,411 | 11       | 498  | 509   |  |
| Sep-23   | \$     | 6,598,317 | 8        | 500  | 508   |  |
| Oct-23   | \$     | 7,036,642 | 10       | 479  | 489   |  |
| Nov-23   | \$     | 4,481,708 | 8        | 512  | 520   |  |
| Dec-23   | \$     | 7,650,150 | 10       | 462  | 472   |  |
| Jan-24   | \$     | 4,698,201 | 12       | 553  | 565   |  |
| Feb-24   | \$     | 3,946,360 | 10       | 488  | 498   |  |