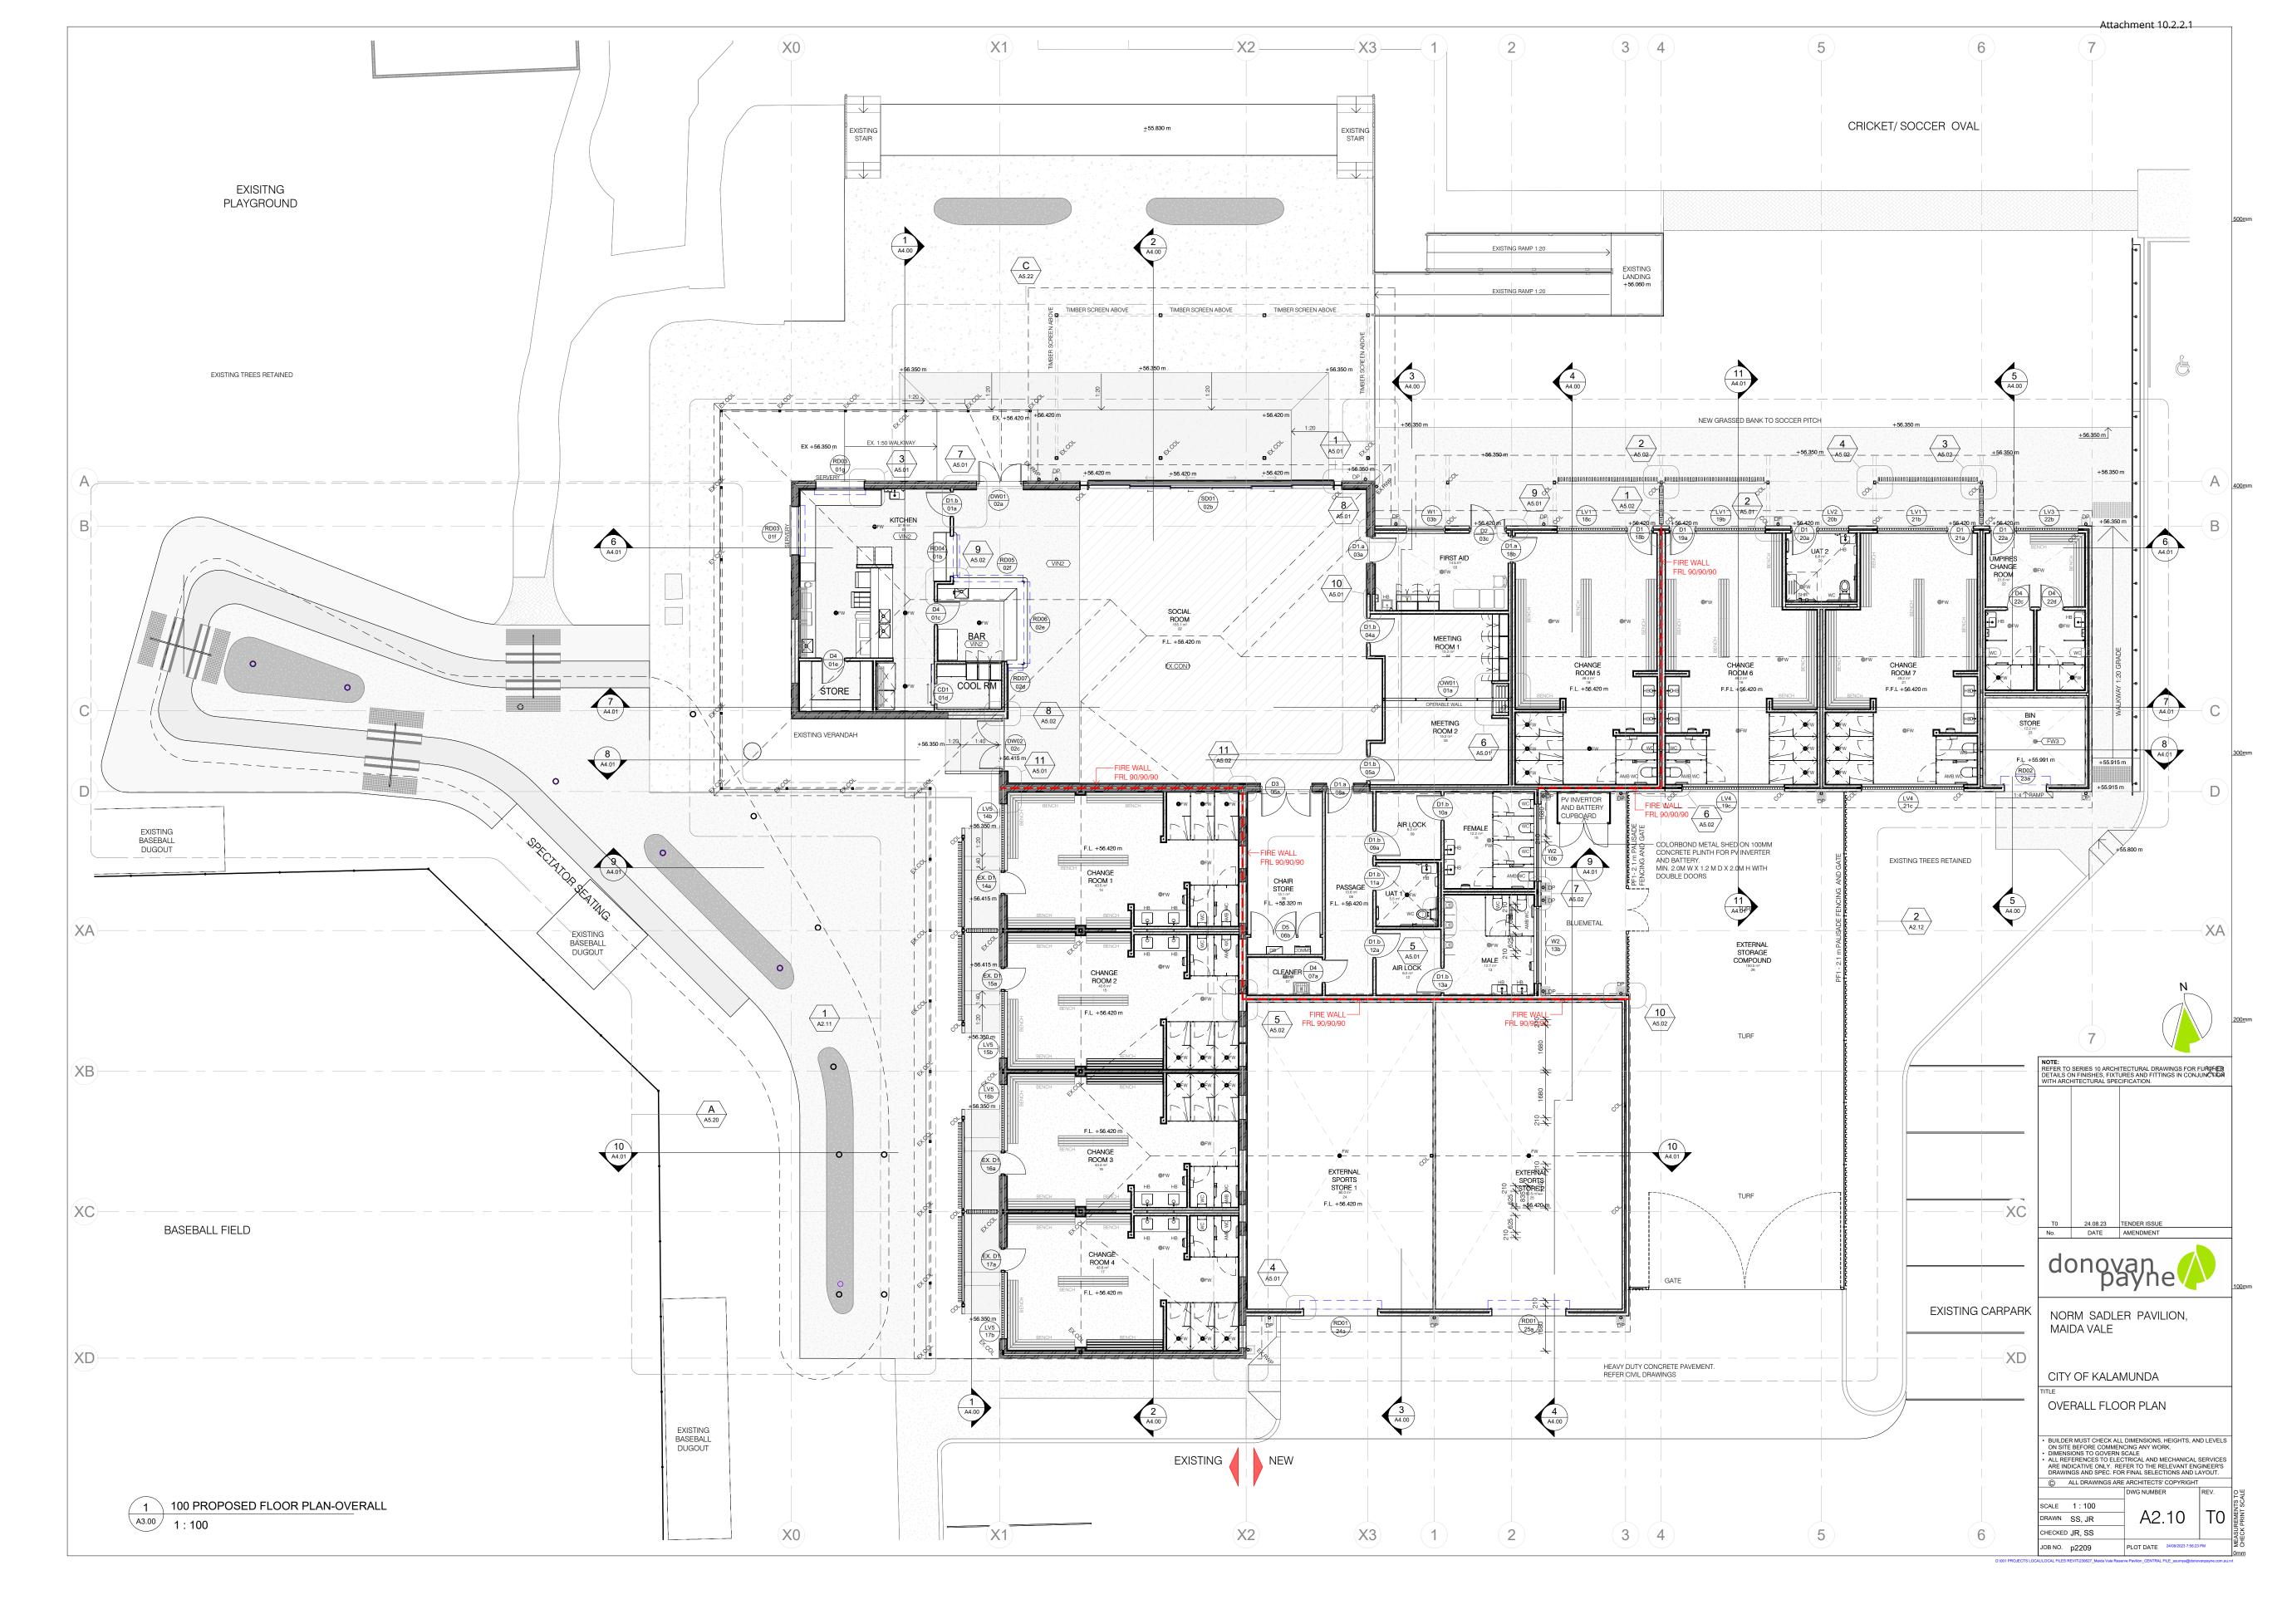

| ARCHITECTURAL DRAWING SCHEDULE |                              |                                  |                | ARCHITECTURAL DRAWING SCHEDULE |                                                           |               |          |
|--------------------------------|------------------------------|----------------------------------|----------------|--------------------------------|-----------------------------------------------------------|---------------|----------|
| Drawing Number                 | Drawing Name                 | Revision Date                    | Revision       | Drawing Number                 | Drawing Name                                              | Revision Date | Revision |
| A0.00<br>A0.01                 | COVER SHEET<br>SITE SURVEY   | 24.08.23                         | T0<br>T0       | A5.20                          | SPECTATOR SEATING- SLAB SET OUT AND<br>SECTIONS- SHEET 01 | 24.08.23      | ТО       |
| A1.00<br>A1.01                 | SITE PLAN<br>DEMOLITION PLAN | 24.08.23<br>24.08.23<br>24.08.23 | T0<br>T0<br>T0 | A5.21                          | SPECTATOR SEATING- SLAB SET OUT AND<br>SECTIONS- SHEET 02 | 24.08.23      | ТО       |
| A1.01<br>A2.10                 | OVERALL FLOOR PLAN           | 24.08.23                         | T0             | A5.22                          | RAMP AND TIMBER SCREEN DETAILS                            | 24.08.23      | ТО       |
| A2.10                          | FLOOR PLAN- PART 1           | 24.08.23                         | T0             | A5.23                          | TIMBER SCREEN DETAILS                                     | 24.08.23      | ТО       |
| A2.12                          | FLOOR PLAN- PART 2           | 24.08.23                         | ТО             | A6.01                          | DOOR AND WINDOW SCHEDULE - SHEET 01                       | 24.08.23      | TO       |
| A2.20                          | SLAB SET-OUT PLAN            | 24.08.23                         | ТО             | A7.00                          | ROOM LAYOUTS- KEY PLAN                                    | 24.08.23      | TO       |
| A2.30                          | FINISHES PLAN                | 24.08.23                         | ТО             | A7.01                          | ROOM LAYOUTS- SHEET 01                                    | 24.08.23      | TO       |
| A2.40                          | CEILING PLAN                 | 24.08.23                         | ТО             | A7.02                          | ROOM LAYOUTS- SHEET 02                                    | 24.08.23      | TO       |
| A2.50                          | ROOF PLAN                    | 24.08.23                         | ТО             | A7.03                          | ROOM LAYOUTS- SHEET 03                                    | 24.08.23      | TO       |
| A3.00                          | ELEVATIONS -SHEET 01         | 24.08.23                         | ТО             | A7.04                          | ROOM LAYOUTS- SHEET 04                                    | 24.08.23      | ТО       |
| A4.00                          | BUILDING SECTIONS - SHEET 01 | 24.08.23                         | ТО             | A7.05                          | ROOM LAYOUTS- SHEET 05                                    | 24.08.23      | TO       |
| A4.01                          | BUILDING SECTIONS - SHEET 02 | 24.08.23                         | ТО             | A7.06                          | ROOM LAYOUTS- SHEET 06                                    | 24.08.23      | TO       |
| A5.01                          | PLAN DETAILS - SHEET 01      | 24.08.23                         | ТО             | A7.07                          | ROOM LAYOUTS- SHEET 07                                    | 24.08.23      | ТО       |
| A5.02                          | PLAN DETAILS - SHEET 02      | 24.08.23                         | ТО             | A8.00                          | FIXTURE DETAILS - SHEET 01                                | 24.08.23      | TO       |
| A5.10                          | SECTION DETAILS - SHEET 01   | 24.08.23                         | ТО             | A8.01                          | FIXTURE DETAILS -SHEET 02                                 | 24.08.23      | TO       |
| A5.11                          | SECTION DETAILS - SHEET 02   | 24.08.23                         | ТО             | A10.01                         | FFE AND MATERIALS SCHEDULE - SHEET 01                     | 24.08.23      | ТО       |
| A5.12                          | SECTION DETAILS - SHEET 03   | 24.08.23                         | ТО             | A10.02                         | FFE AND MATERIALS SCHEDULE - SHEET 02                     | 24.08.23      | ТО       |
| A5.13                          | SECTION DETAILS - SHEET 04   | 24.08.23                         | ТО             | A10.03                         | FFE AND MATERIALS SCHEDULE - SHEET 03                     | 24.08.23      | TO       |