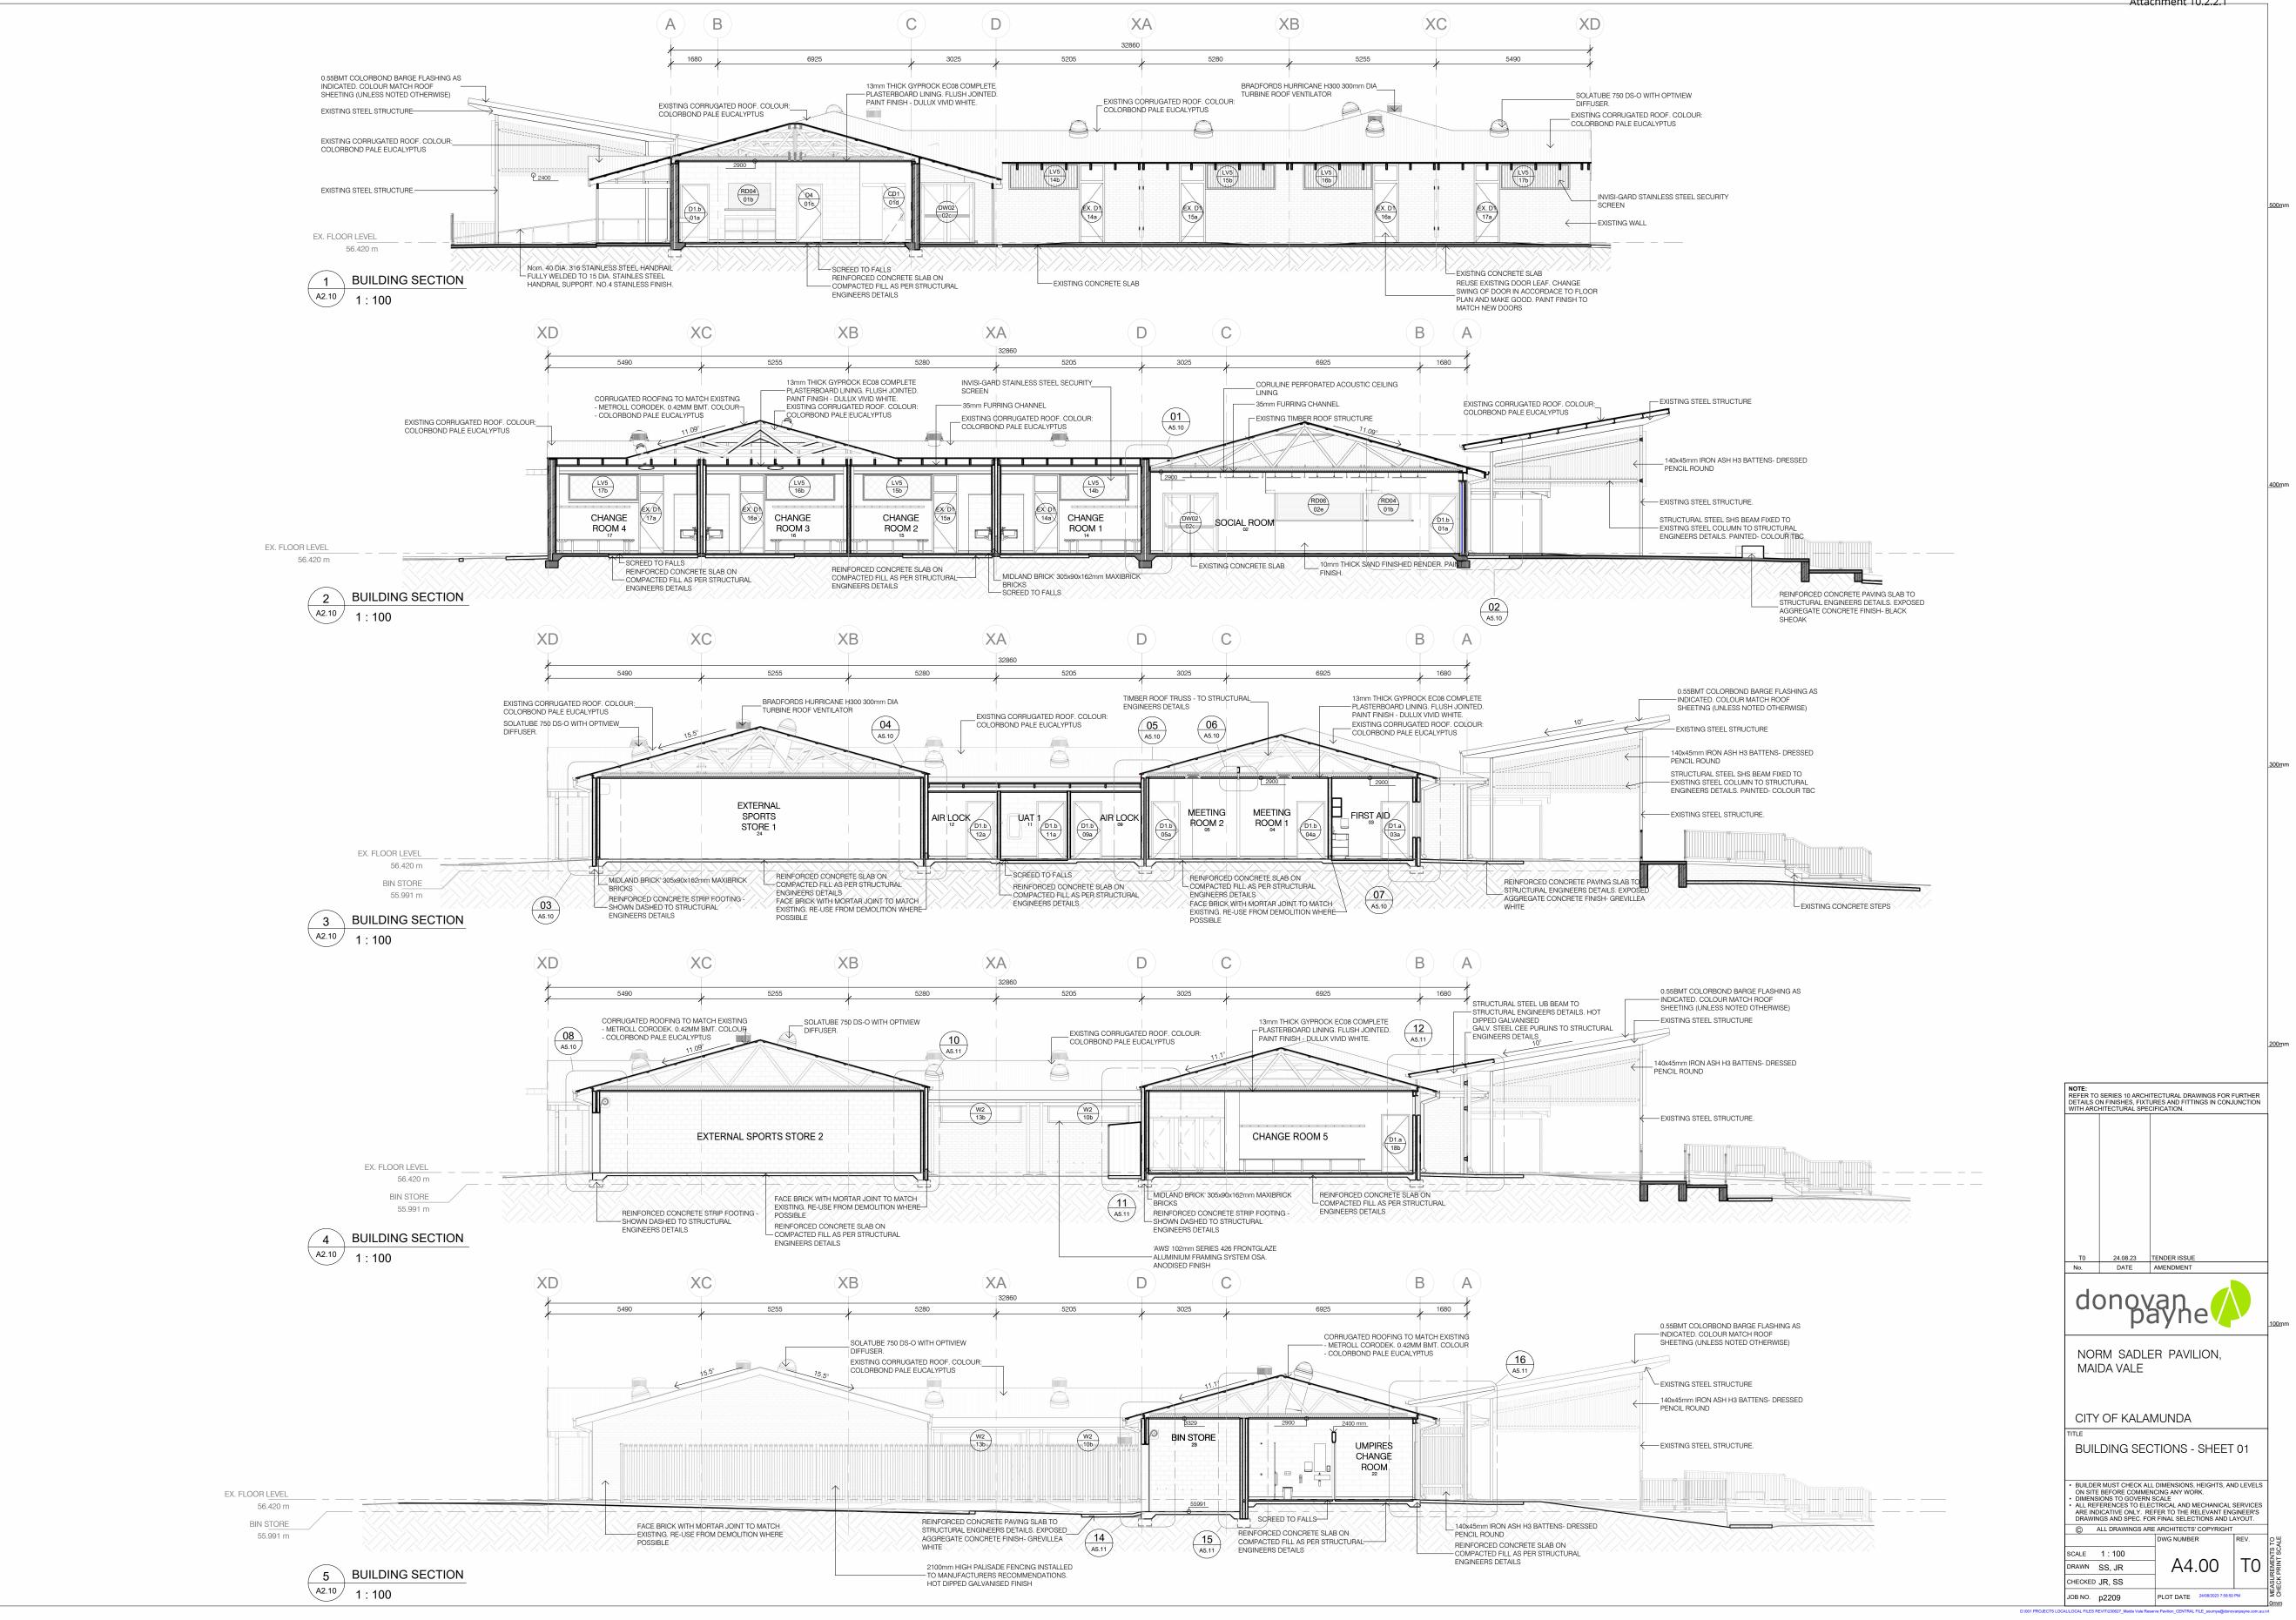

| ARCHITECTURAL DRAWING SCHEDULE |                              |                                  |                | ARCHITECTURAL DRAWING SCHEDULE |                                                           |               |          |
|--------------------------------|------------------------------|----------------------------------|----------------|--------------------------------|-----------------------------------------------------------|---------------|----------|
| Drawing Number                 | Drawing Name                 | Revision Date                    | Revision       | Drawing Number                 | Drawing Name                                              | Revision Date | Revision |
| A0.00<br>A0.01                 | COVER SHEET<br>SITE SURVEY   | 24.08.23                         | T0<br>T0       | A5.20                          | SPECTATOR SEATING- SLAB SET OUT AND<br>SECTIONS- SHEET 01 | 24.08.23      | ТО       |
| A1.00<br>A1.01                 | SITE PLAN<br>DEMOLITION PLAN | 24.08.23<br>24.08.23<br>24.08.23 | T0<br>T0<br>T0 | A5.21                          | SPECTATOR SEATING- SLAB SET OUT AND<br>SECTIONS- SHEET 02 | 24.08.23      | ТО       |
| A1.01<br>A2.10                 | OVERALL FLOOR PLAN           | 24.08.23                         | T0             | A5.22                          | RAMP AND TIMBER SCREEN DETAILS                            | 24.08.23      | ТО       |
| A2.10                          | FLOOR PLAN- PART 1           | 24.08.23                         | T0             | A5.23                          | TIMBER SCREEN DETAILS                                     | 24.08.23      | ТО       |
| A2.12                          | FLOOR PLAN- PART 2           | 24.08.23                         | ТО             | A6.01                          | DOOR AND WINDOW SCHEDULE - SHEET 01                       | 24.08.23      | TO       |
| A2.20                          | SLAB SET-OUT PLAN            | 24.08.23                         | ТО             | A7.00                          | ROOM LAYOUTS- KEY PLAN                                    | 24.08.23      | TO       |
| A2.30                          | FINISHES PLAN                | 24.08.23                         | ТО             | A7.01                          | ROOM LAYOUTS- SHEET 01                                    | 24.08.23      | TO       |
| A2.40                          | CEILING PLAN                 | 24.08.23                         | ТО             | A7.02                          | ROOM LAYOUTS- SHEET 02                                    | 24.08.23      | TO       |
| A2.50                          | ROOF PLAN                    | 24.08.23                         | ТО             | A7.03                          | ROOM LAYOUTS- SHEET 03                                    | 24.08.23      | TO       |
| A3.00                          | ELEVATIONS -SHEET 01         | 24.08.23                         | ТО             | A7.04                          | ROOM LAYOUTS- SHEET 04                                    | 24.08.23      | ТО       |
| A4.00                          | BUILDING SECTIONS - SHEET 01 | 24.08.23                         | ТО             | A7.05                          | ROOM LAYOUTS- SHEET 05                                    | 24.08.23      | TO       |
| A4.01                          | BUILDING SECTIONS - SHEET 02 | 24.08.23                         | ТО             | A7.06                          | ROOM LAYOUTS- SHEET 06                                    | 24.08.23      | TO       |
| A5.01                          | PLAN DETAILS - SHEET 01      | 24.08.23                         | ТО             | A7.07                          | ROOM LAYOUTS- SHEET 07                                    | 24.08.23      | ТО       |
| A5.02                          | PLAN DETAILS - SHEET 02      | 24.08.23                         | ТО             | A8.00                          | FIXTURE DETAILS - SHEET 01                                | 24.08.23      | TO       |
| A5.10                          | SECTION DETAILS - SHEET 01   | 24.08.23                         | ТО             | A8.01                          | FIXTURE DETAILS -SHEET 02                                 | 24.08.23      | TO       |
| A5.11                          | SECTION DETAILS - SHEET 02   | 24.08.23                         | ТО             | A10.01                         | FFE AND MATERIALS SCHEDULE - SHEET 01                     | 24.08.23      | ТО       |
| A5.12                          | SECTION DETAILS - SHEET 03   | 24.08.23                         | ТО             | A10.02                         | FFE AND MATERIALS SCHEDULE - SHEET 02                     | 24.08.23      | ТО       |
| A5.13                          | SECTION DETAILS - SHEET 04   | 24.08.23                         | ТО             | A10.03                         | FFE AND MATERIALS SCHEDULE - SHEET 03                     | 24.08.23      | TO       |