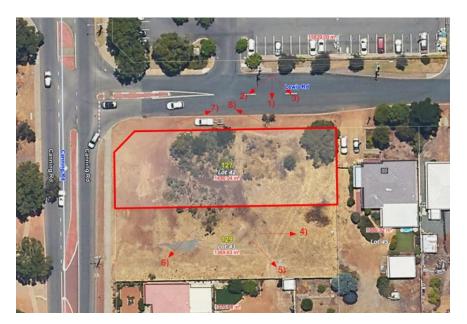

## Site Photos

8. Map showing the direction of photos taken:

1) Site view south of Kalamunda Glades Shopping Centre.

2) Site view south-west of Kalamunda Glades Shopping Centre.

3) Site view south of Kalamunda Glades Shopping Centre.

4) East View to surrounding neighbours from subject site

5) South-east view to surrounding neighbours from subject site

6) South-west view to surrounding neighbours from subject site

7) North-east view from subject site looking towards the Kalamunda Glades shopping Centre

8) North-west view from subject site looking towards the Kalamunda Glades shopping Centre