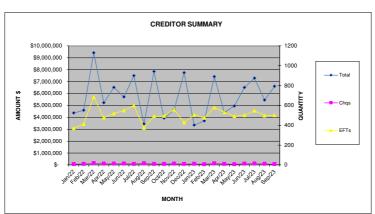

## Creditor Payments made

| Month   | Amount |           | Quantity |      |       |  |
|---------|--------|-----------|----------|------|-------|--|
| MOTILIT |        | \$        | Cheques  | EFTs | Total |  |
| Jan-22  | \$     | 4,358,064 | 8        | 368  | 376   |  |
| Feb-22  | \$     | 4,591,444 | 9        | 413  | 422   |  |
| Mar-22  | \$     | 9,411,316 | 18       | 683  | 701   |  |
| Apr-22  | \$     | 5,220,542 | 12       | 477  | 489   |  |
| May-22  | \$     | 6,515,833 | 12       | 520  | 532   |  |
| Jun-22  | \$     | 5,714,414 | 14       | 548  | 562   |  |
| Jul-22  | \$     | 7,498,782 | 10       | 599  | 609   |  |
| Aug-22  | \$     | 3,449,174 | 16       | 376  | 392   |  |
| Sep-22  | \$     | 7,849,057 | 9        | 491  | 500   |  |
| Oct-22  | \$     | 3,925,356 | 10       | 493  | 503   |  |
| Nov-22  | \$     | 4,621,981 | 12       | 557  | 569   |  |
| Dec-22  | \$     | 7,742,756 | 9        | 428  | 437   |  |
| Jan-23  | \$     | 3,343,012 | 11       | 505  | 516   |  |
| Feb-23  | \$     | 3,703,877 | 7        | 474  | 481   |  |
| Mar-23  | \$     | 7,413,007 | 15       | 579  | 594   |  |
| Apr-23  | \$     | 4,423,113 | 10       | 531  | 541   |  |
| May-23  | \$     | 4,951,443 | 7        | 491  | 498   |  |
| Jun-23  | \$     | 6,500,612 | 12       | 500  | 512   |  |
| Jul-23  | \$     | 7,288,991 | 14       | 547  | 561   |  |
| Aug-23  | \$     | 5,452,411 | 11       | 498  | 509   |  |
| Sep-23  | \$     | 6,598,317 | 8        | 500  | 508   |  |