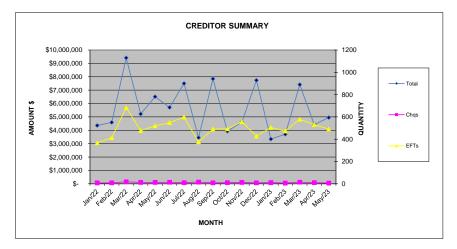

## Creditor Payments made

| Month  | Amount |           | Quantity |      |       |  |
|--------|--------|-----------|----------|------|-------|--|
| WORUT  |        | \$        | Cheques  | EFTs | Total |  |
| Jan-22 | \$     | 4,358,064 | 8        | 368  | 376   |  |
| Feb-22 | \$     | 4,591,444 | 9        | 413  | 422   |  |
| Mar-22 | \$     | 9,411,316 | 18       | 683  | 701   |  |
| Apr-22 | \$     | 5,220,542 | 12       | 477  | 489   |  |
| May-22 | \$     | 6,515,833 | 12       | 520  | 532   |  |
| Jun-22 | \$     | 5,714,414 | 14       | 548  | 562   |  |
| Jul-22 | \$     | 7,498,782 | 10       | 599  | 609   |  |
| Aug-22 | \$     | 3,449,174 | 16       | 376  | 392   |  |
| Sep-22 | \$     | 7,849,057 | 9        | 491  | 500   |  |
| Oct-22 | \$     | 3,925,356 | 10       | 493  | 503   |  |
| Nov-22 | \$     | 4,621,981 | 12       | 557  | 569   |  |
| Dec-22 | \$     | 7,742,756 | 9        | 428  | 437   |  |
| Jan-23 | \$     | 3,343,012 | 11       | 505  | 516   |  |
| Feb-23 | \$     | 3,703,877 | 7        | 474  | 481   |  |
| Mar-23 | \$     | 7,413,007 | 15       | 579  | 594   |  |
| Apr-23 | \$     | 4,423,113 | 10       | 531  | 541   |  |
| May-23 | \$     | 4,951,443 | 7        | 491  | 498   |  |