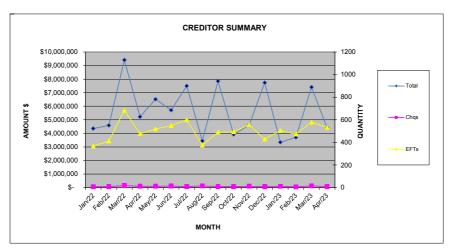

## Creditor Payments made

| Month     | Amount |           | Quantity |      |       |  |
|-----------|--------|-----------|----------|------|-------|--|
| IVIOTILIT | \$     |           | Cheques  | EFTs | Total |  |
| Jan-22    | \$     | 4,358,064 | 8        | 368  | 376   |  |
| Feb-22    | \$     | 4,591,444 | 9        | 413  | 422   |  |
| Mar-22    | \$     | 9,411,316 | 18       | 683  | 701   |  |
| Apr-22    | \$     | 5,220,542 | 12       | 477  | 489   |  |
| May-22    |        | 6,515,833 | 12       | 520  | 532   |  |
| Jun-22    | \$     | 5,714,414 | 14       | 548  | 562   |  |
| Jul-22    | \$     | 7,498,782 | 10       | 599  | 609   |  |
| Aug-22    | \$     | 3,449,174 | 16       | 376  | 392   |  |
| Sep-22    | \$     | 7,849,057 | 9        | 491  | 500   |  |
| Oct-22    | \$     | 3,925,356 | 10       | 493  | 503   |  |
| Nov-22    | \$     | 4,621,981 | 12       | 557  | 569   |  |
| Dec-22    | \$     | 7,742,756 | 9        | 428  | 437   |  |
| Jan-23    | \$     | 3,343,012 | 11       | 505  | 516   |  |
| Feb-23    | \$     | 3,703,877 | 7        | 474  | 481   |  |
| Mar-23    | \$     | 7,413,007 | 15       | 579  | 594   |  |
| Apr-23    | \$     | 4,423,113 | 10       | 531  | 541   |  |