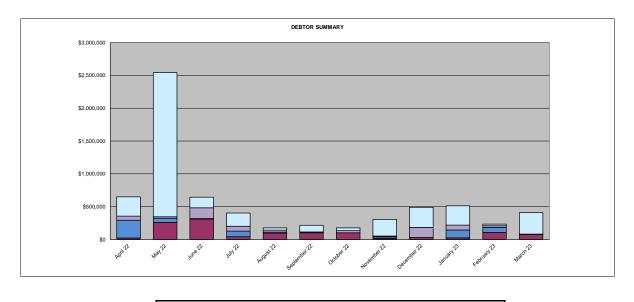

## Sundry Debtors Trial Balance - Summary Aged Listing

|              | > 90 days | > 60 days | > 30 days | Current     | Total       |
|--------------|-----------|-----------|-----------|-------------|-------------|
| April 22     | \$22,253  | \$271,885 | \$61,792  | \$292,692   | \$648,623   |
| May 22       | \$259,534 | \$63,828  | \$23,022  | \$2,195,792 | \$2,542,176 |
| June 22      | \$311,054 | \$6,965   | \$163,015 | \$162,964   | \$643,999   |
| July 22      | \$42,343  | \$84,420  | \$73,022  | \$203,630   | \$403,415   |
| August 22    | \$95,859  | \$16,086  | \$29,974  | \$33,910    | \$175,830   |
| September 22 | \$100,768 | \$10,813  | \$3,418   | \$100,895   | \$215,894   |
| October 22   | \$101,666 | \$0       | \$33,023  | \$42,225    | \$176,914   |
| November 22  | \$17,289  | \$21,389  | \$12,888  | \$253,119   | \$304,685   |
| December 22  | \$26,823  | \$3,377   | \$153,947 | \$305,247   | \$489,394   |
| January 23   | \$24,815  | \$118,529 | \$74,586  | \$294,840   | \$512,770   |
| February 23  | \$106,826 | \$75,808  | \$26,200  | \$25,552    | \$234,385   |
| March 23     | \$76,243  | \$3,051   | \$2,156   | \$325,959   | \$407,409   |