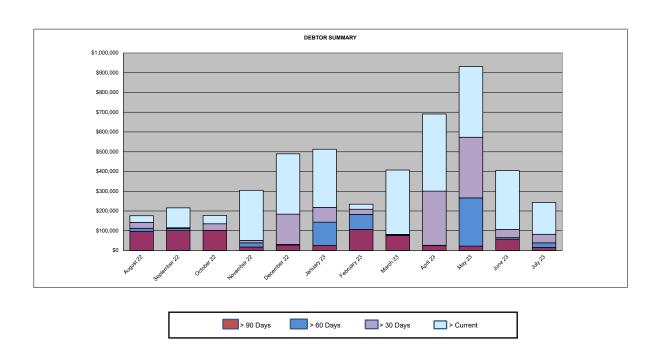

## Sundry Debtors Trial Balance - Summary Aged Listing

|              | > 90 days | > 60 days | > 30 days | Current   | Total     |
|--------------|-----------|-----------|-----------|-----------|-----------|
| August 22    | \$95,859  | \$16,086  | \$29,974  | \$33,910  | \$175,830 |
| September 22 | \$100,768 | \$10,813  | \$3,418   | \$100,895 | \$215,894 |
| October 22   | \$101,666 | \$0       | \$33,023  | \$42,225  | \$176,914 |
| November 22  | \$17,289  | \$21,389  | \$12,888  | \$253,119 | \$304,685 |
| December 22  | \$26,823  | \$3,377   | \$153,947 | \$305,247 | \$489,394 |
| January 23   | \$24,815  | \$118,529 | \$74,586  | \$294,840 | \$512,770 |
| February 23  | \$106,826 | \$75,808  | \$26,200  | \$25,552  | \$234,385 |
| March 23     | \$76,243  | \$3,051   | \$2,156   | \$325,959 | \$407,409 |
| April 23     | \$25,808  | \$496     | \$274,057 | \$390,886 | \$691,247 |
| May 23       | \$21,906  | \$244,524 | \$307,047 | \$357,511 | \$930,987 |
| June 23      | \$57,144  | \$7,462   | \$41,354  | \$298,936 | \$404,896 |
| July 23      | \$15,602  | \$23,101  | \$43,192  | \$161,721 | \$243,616 |