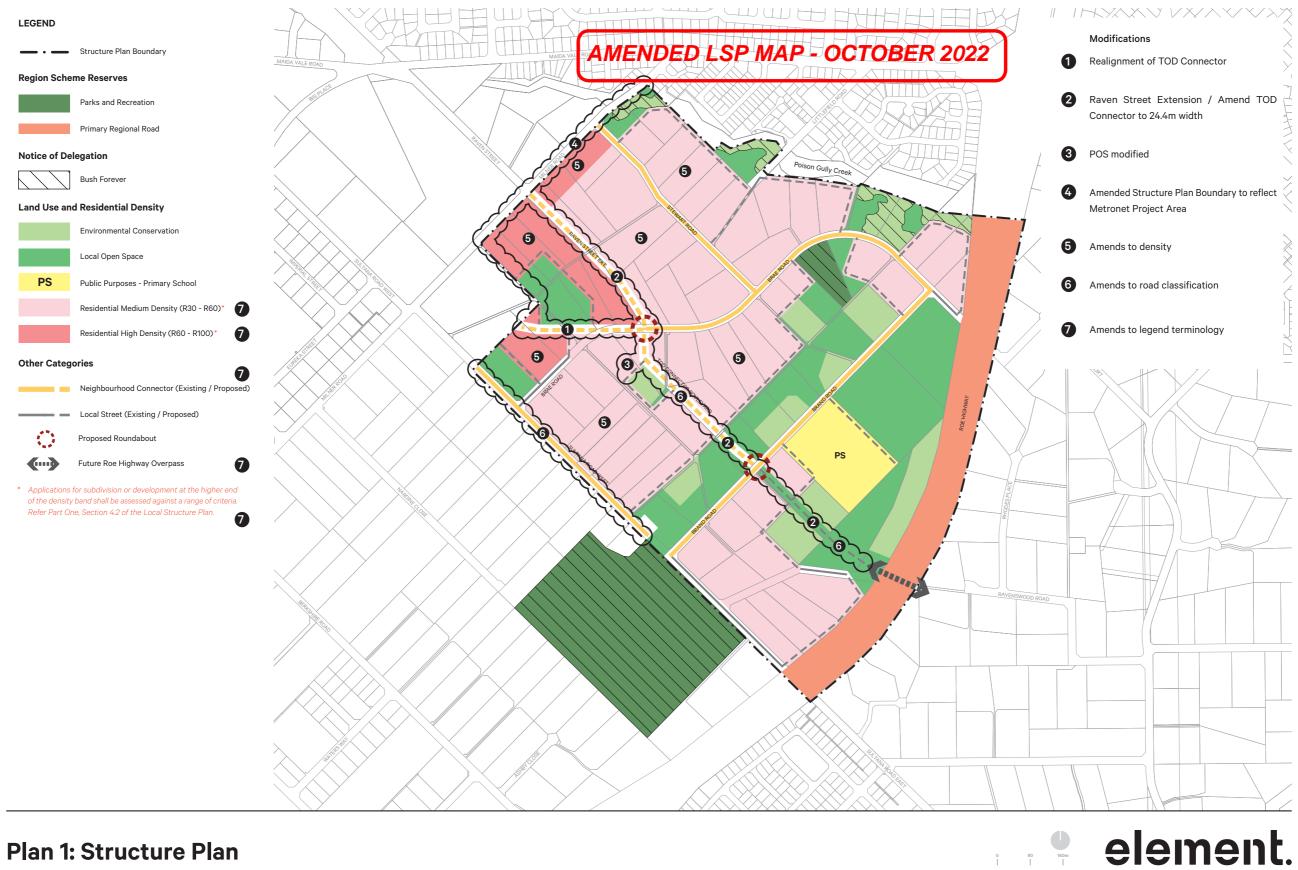

High Wycombe South Residential Precinct

Date: 5 Oct 2021 Scale: 1:8000@ A3 1:4000 @ A1 File: 17-527 ST-1 A Staff: MC GW Checked: MC

Level 18, 191 St Georges Terrace, Perth Western Australia 6000 PO Box 7375 Cloisters Square, Perth Western Australia 6850. T. +61 8 9289 8300 | E. hello@elementwa.com.au elementwa.c