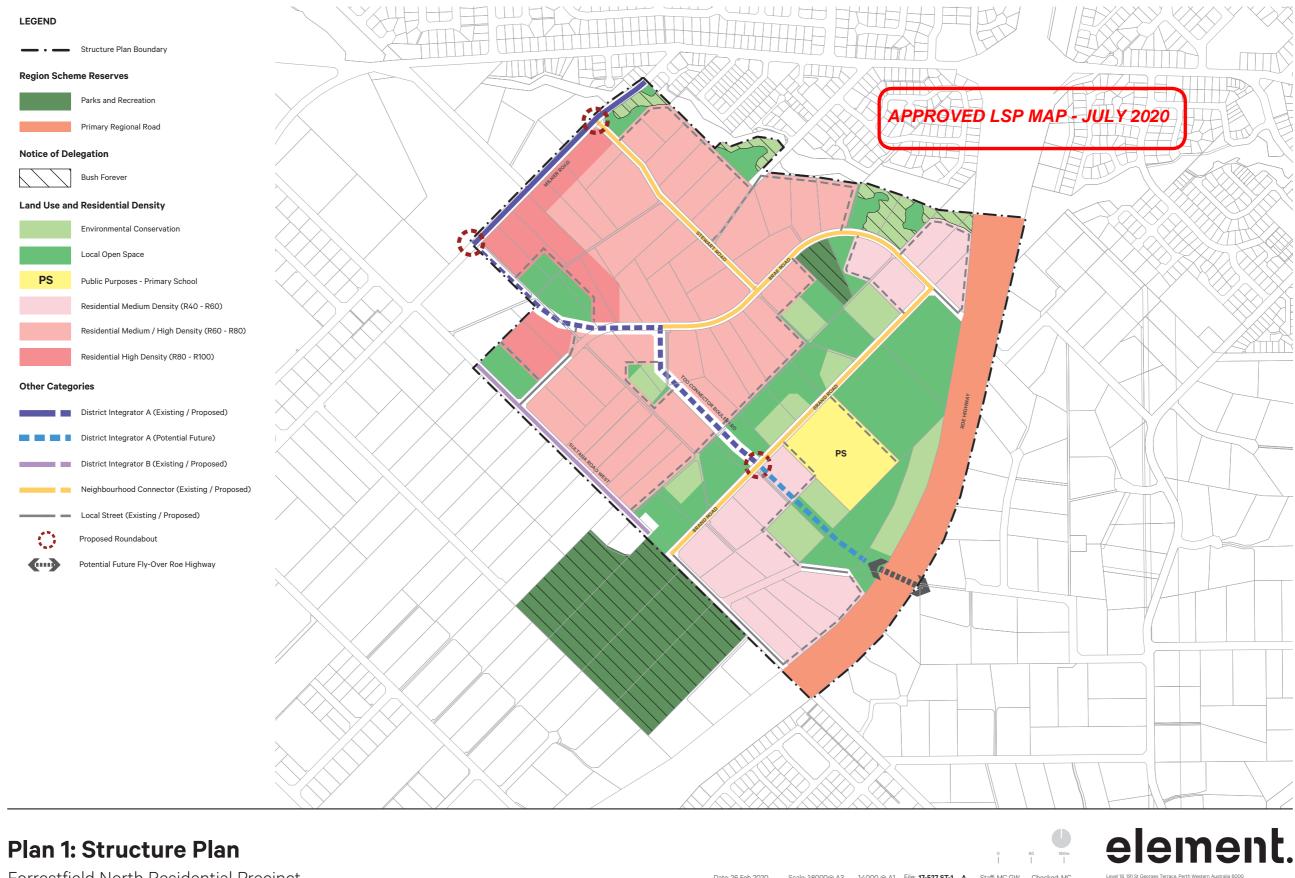

Forrestfield North Residential Precinct

Date: 26 Feb 2020 Scale: 1:8000@ A3 1:4000 @ A1 File: 17-527 ST-1 A Staff: MC GW Checked: MC

Level 18, 191 St Georges Terrace, Perth Western Australia 6000. PO Box 7375 Cloisters Square, Perth Western Australia 6850. T. +61 8 9289 8300 | E. hello@elementwa.com.au elementwa.com