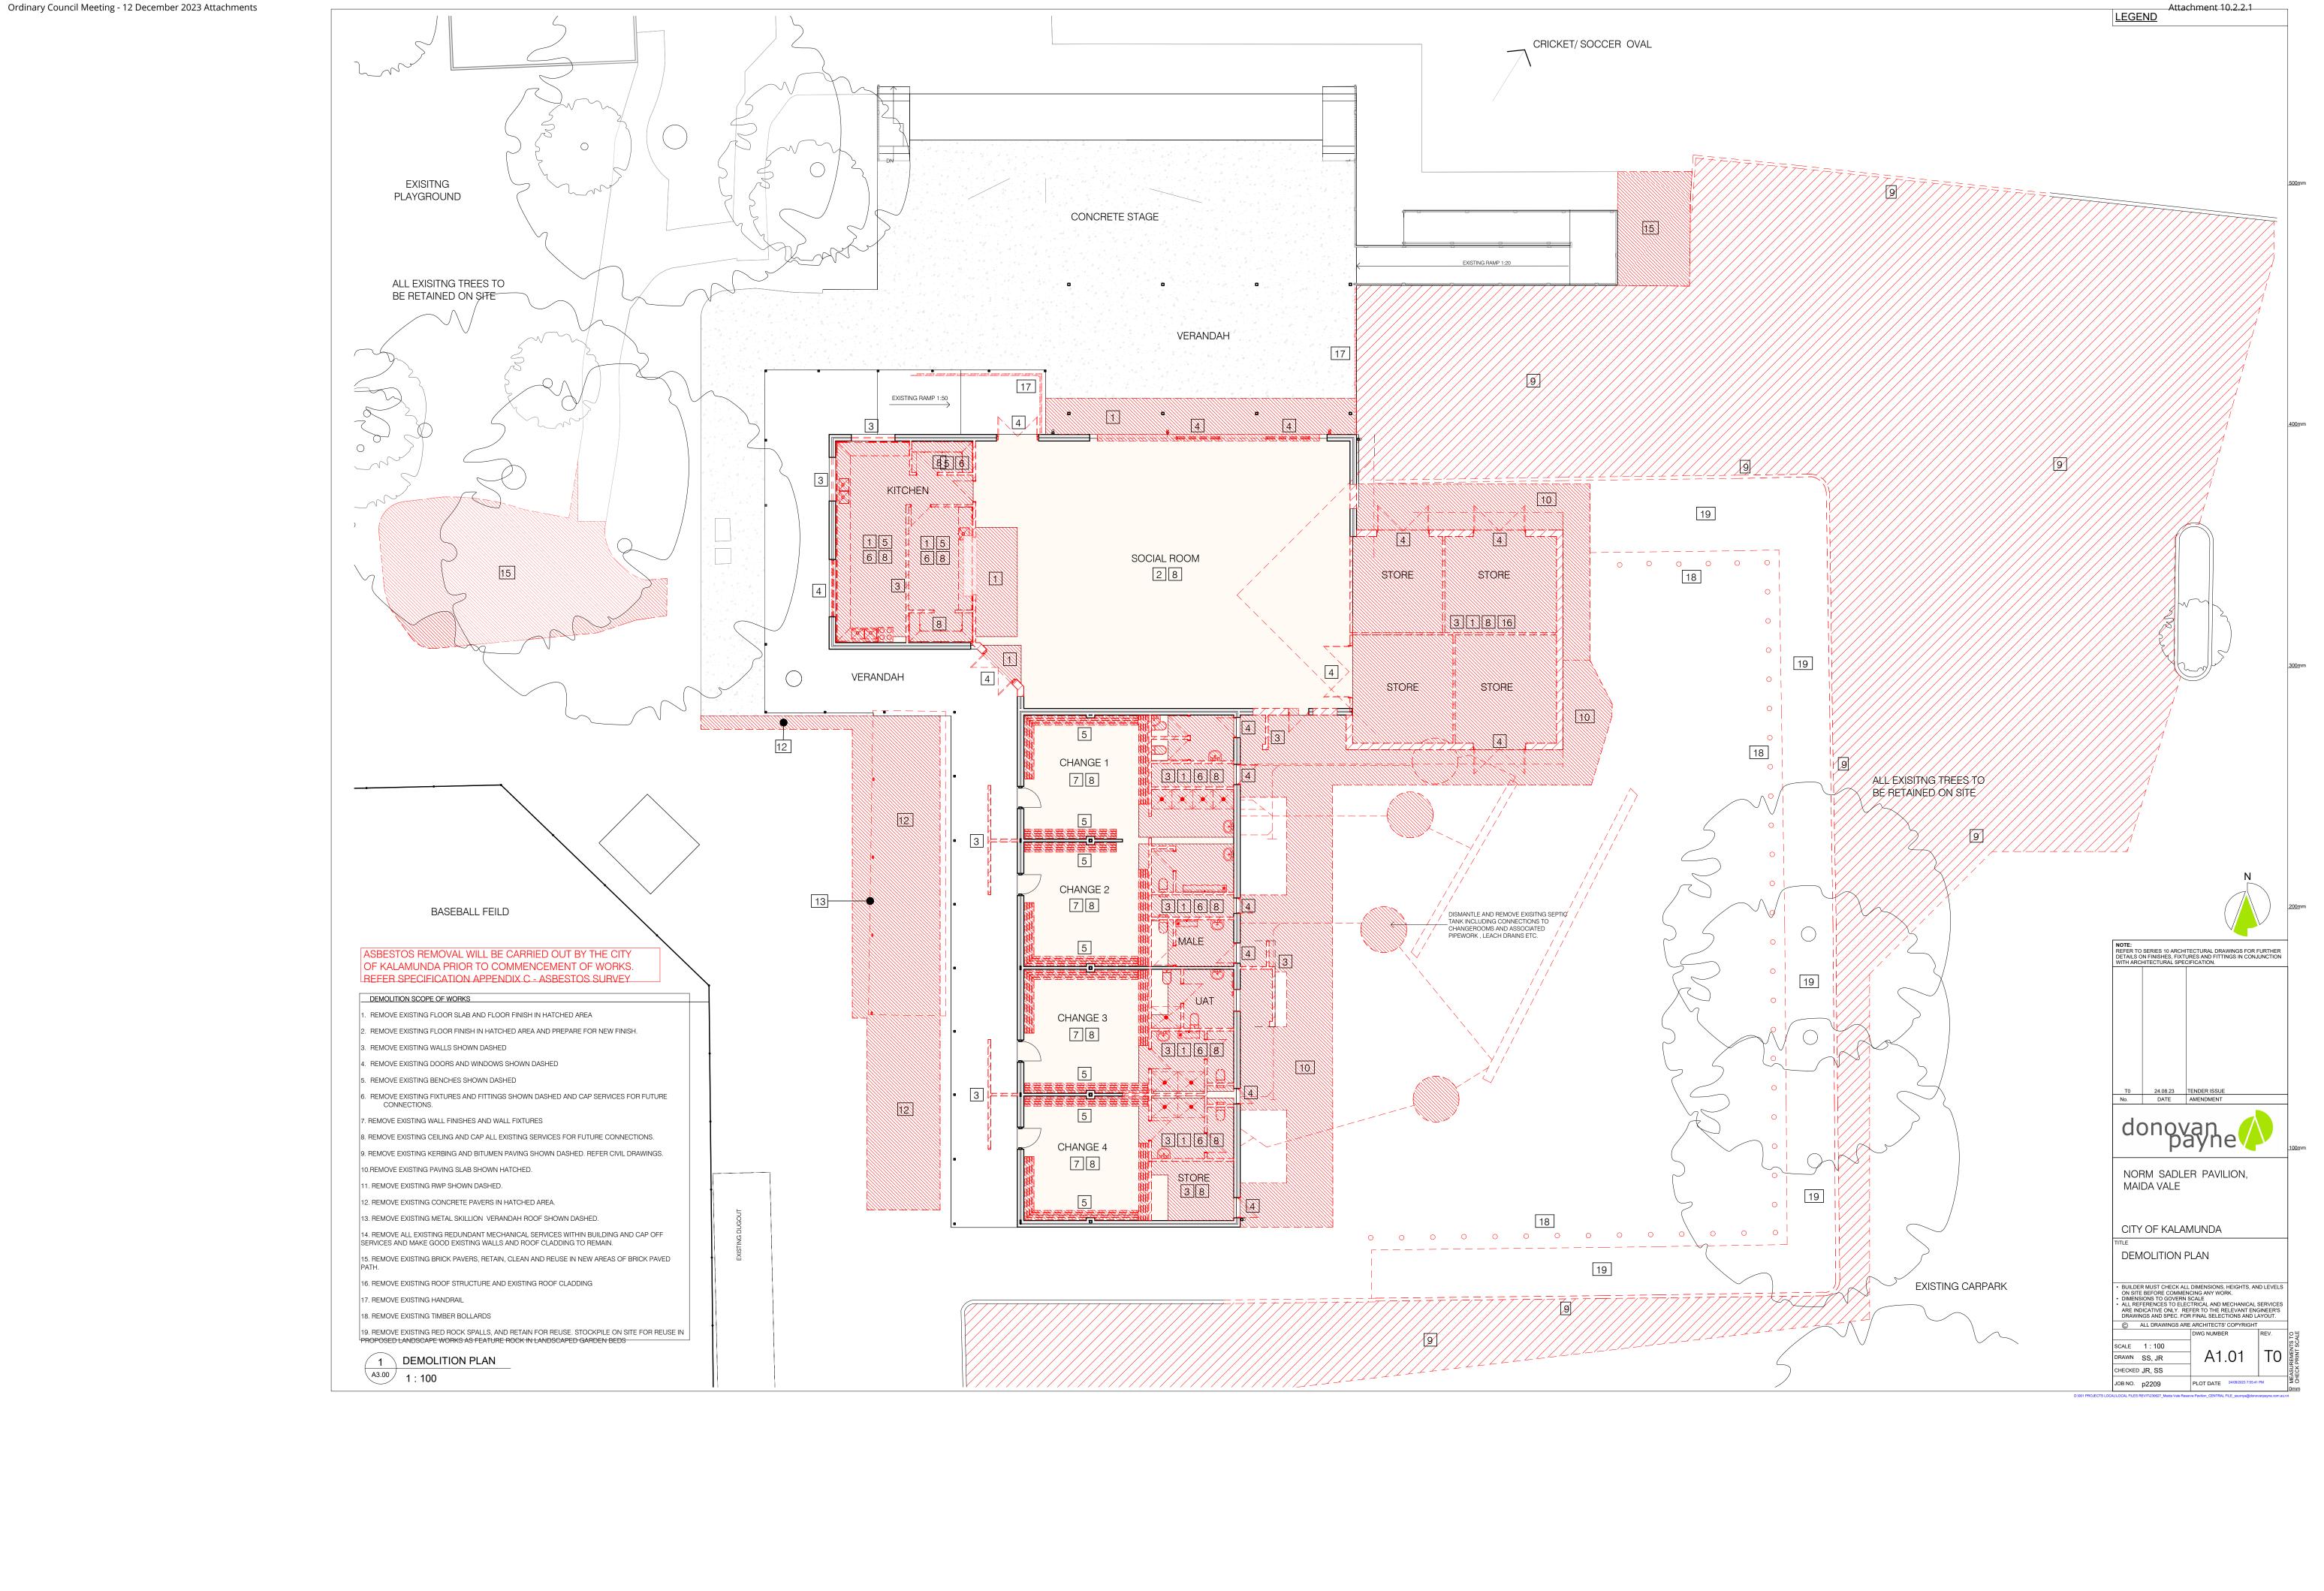

| 24.08.23      | TO       |
| A7.06          | ROOM LAYOUTS- SHEET 06                                 | 24.08.23      | TO       |
| A7.07          | ROOM LAYOUTS- SHEET 07                                 | 24.08.23      | TO       |
| A8.00          | FIXTURE DETAILS - SHEET 01                             | 24.08.23      | TO       |
| A8.01          | FIXTURE DETAILS -SHEET 02                              | 24.08.23      | TO       |
| A10.01         | FFE AND MATERIALS SCHEDULE - SHEET 01                  | 24.08.23      | TO       |
| A10.02         | FFE AND MATERIALS SCHEDULE - SHEET 02                  | 24.08.23      | TO       |
| A10.03         | FFE AND MATERIALS SCHEDULE - SHEET 03                  | 24.08.23      | TO       |



City of Kalamunda







City of Kalamunda



974





976