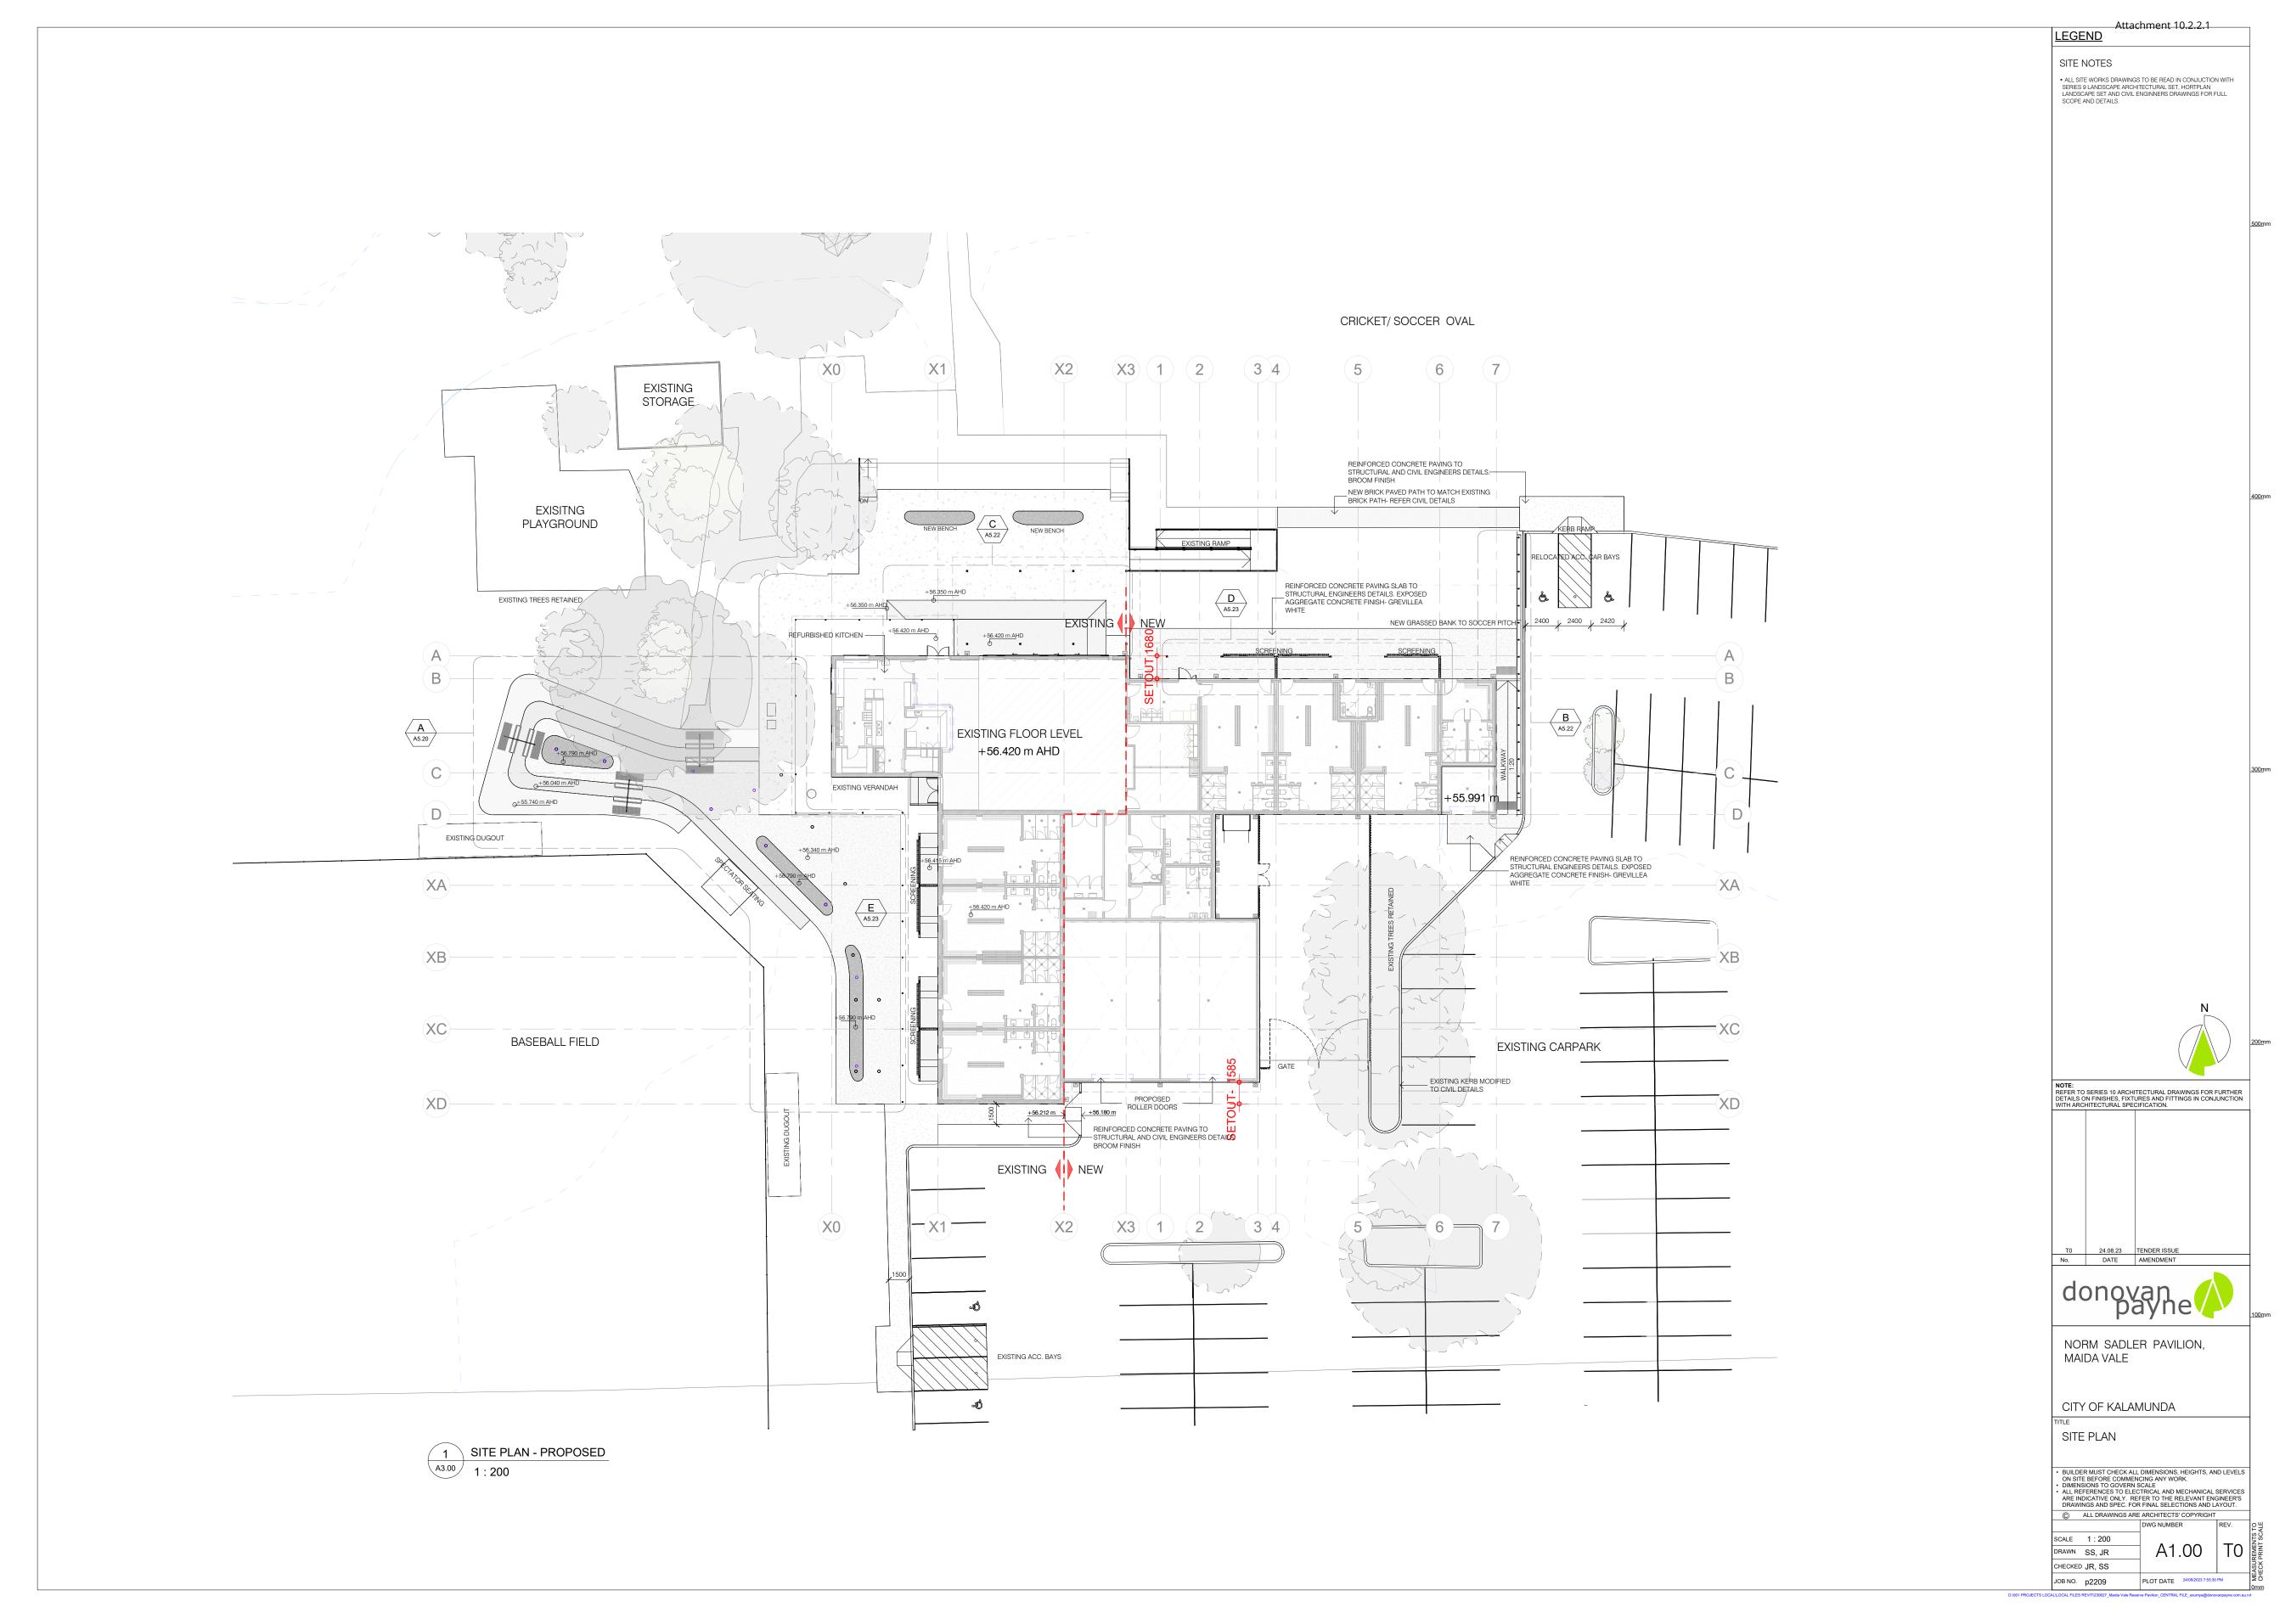

| 24.08.23      | TO       |
| A7.06          | ROOM LAYOUTS- SHEET 06                                 | 24.08.23      | TO       |
| A7.07          | ROOM LAYOUTS- SHEET 07                                 | 24.08.23      | TO       |
| A8.00          | FIXTURE DETAILS - SHEET 01                             | 24.08.23      | TO       |
| A8.01          | FIXTURE DETAILS -SHEET 02                              | 24.08.23      | TO       |
| A10.01         | FFE AND MATERIALS SCHEDULE - SHEET 01                  | 24.08.23      | TO       |
| A10.02         | FFE AND MATERIALS SCHEDULE - SHEET 02                  | 24.08.23      | TO       |
| A10.03         | FFE AND MATERIALS SCHEDULE - SHEET 03                  | 24.08.23      | TO       |



City of Kalamunda







City of Kalamunda



974





976