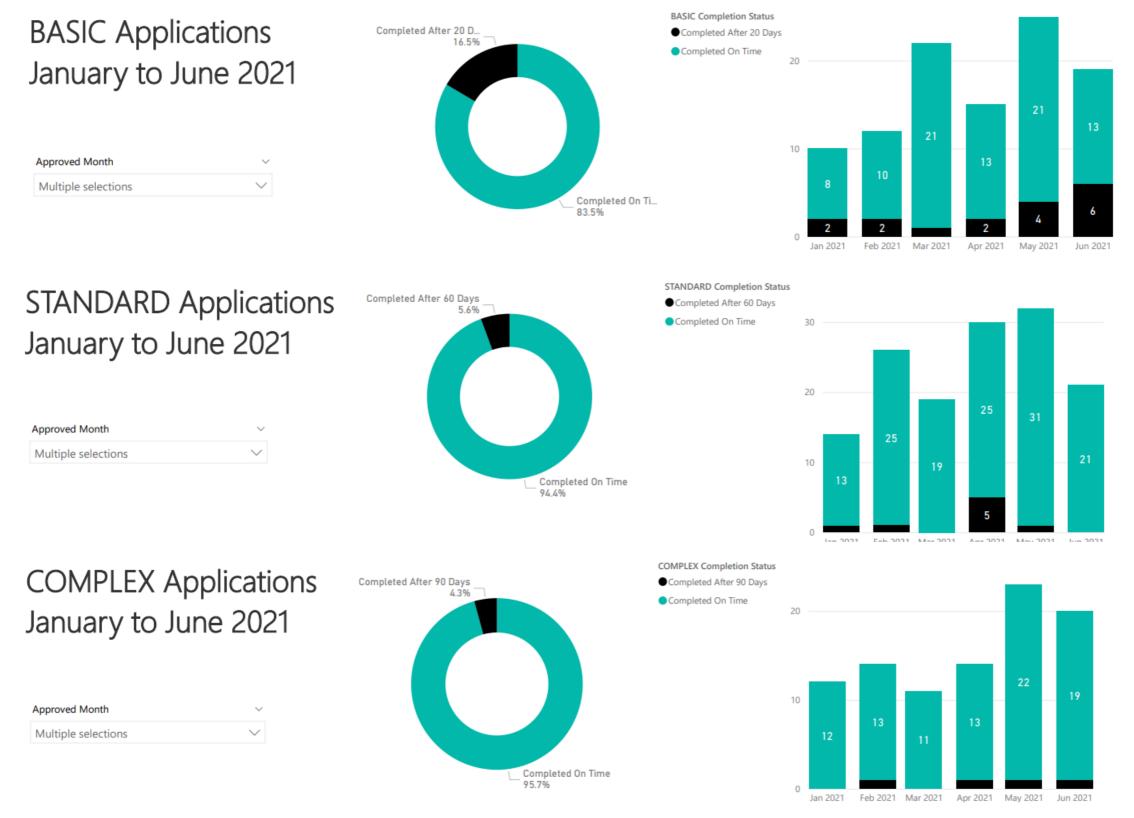

**Approval Services – Statutory Planning** Results for the 6-month period January – June 2021. Point 8.