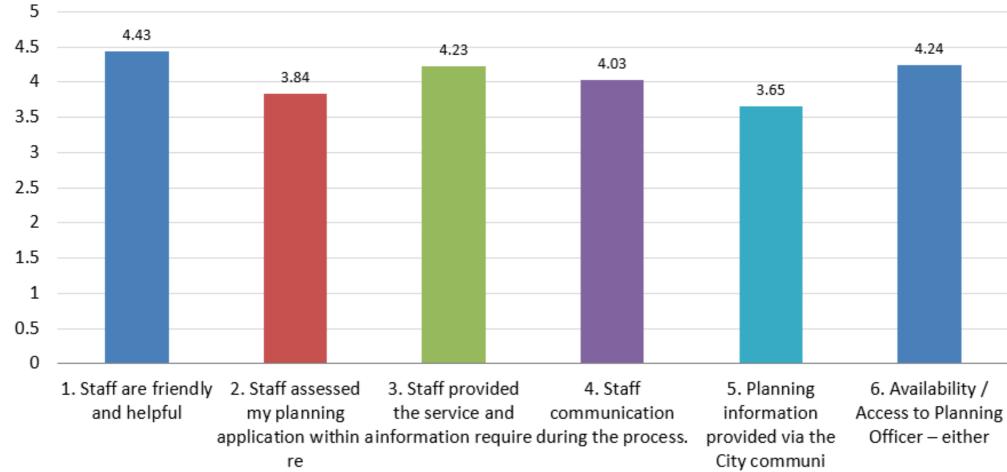

Point 20.

Please indicate the level of service received for the following services during your application process.

Attachment 10.1.1.1

8