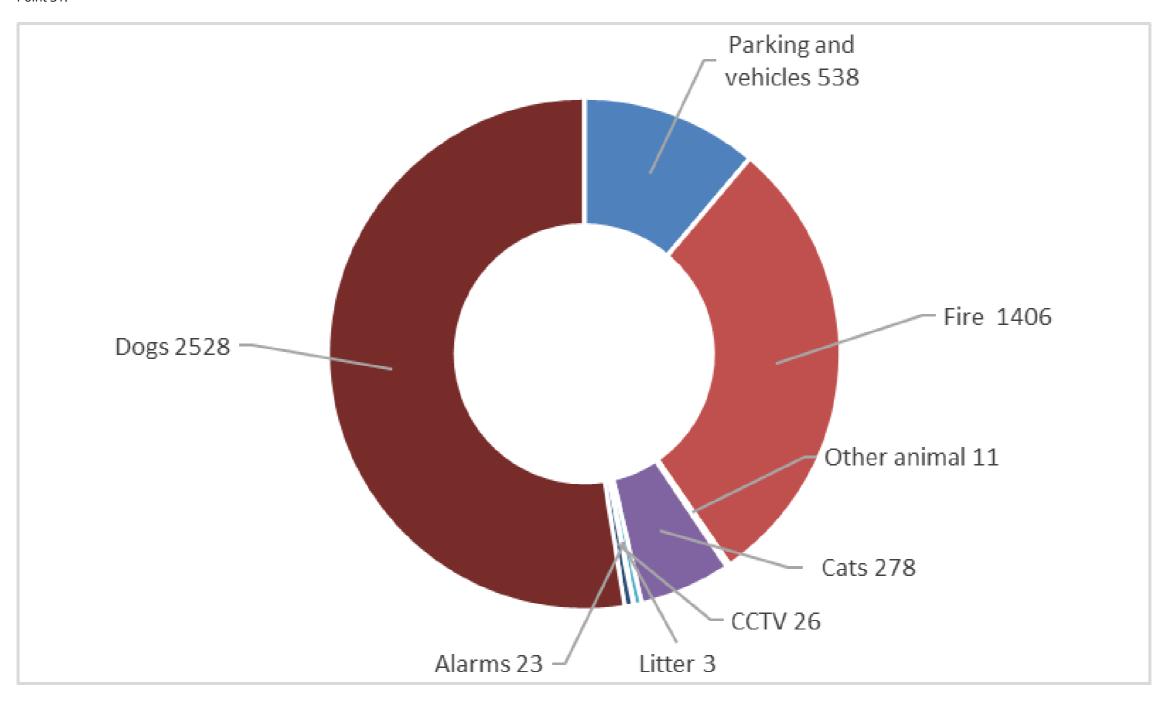

|
| Uncertified Building<br>Permits   | 282                 | 25                                | 100%                                    |
| Occupancy Permits                 | 10                  | 10                                | 100%                                    |

### **Statutory Planning** How satisfied were you with the level of service provided? Point 15.





Point 16.



Point 17.

**Building** The period January – June 2021 Point 19.

How satisfied were you with the level of service provided?



Point 20.

Please indicate the level of service received for the following services during your application process.



Attachment 10.1.1.1

8



### Environmental Health and Community Safety Health Assessments





## **Community Safety** Point 31.