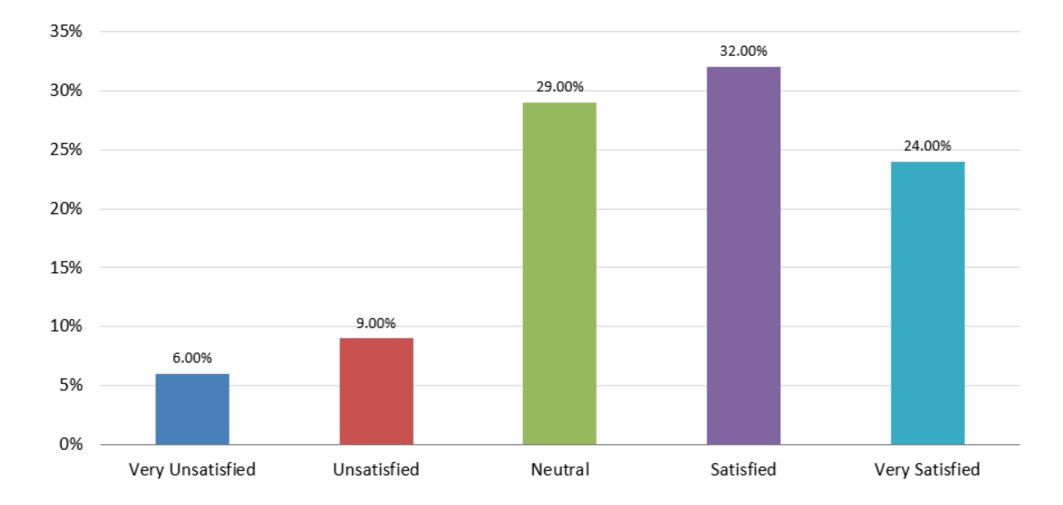

### **Statutory Planning** How satisfied were you with the level of service provided? Point 15.

Point 16.

Point 17.

**Building** The period January – June 2021 Point 19.

How satisfied were you with the level of service provided?