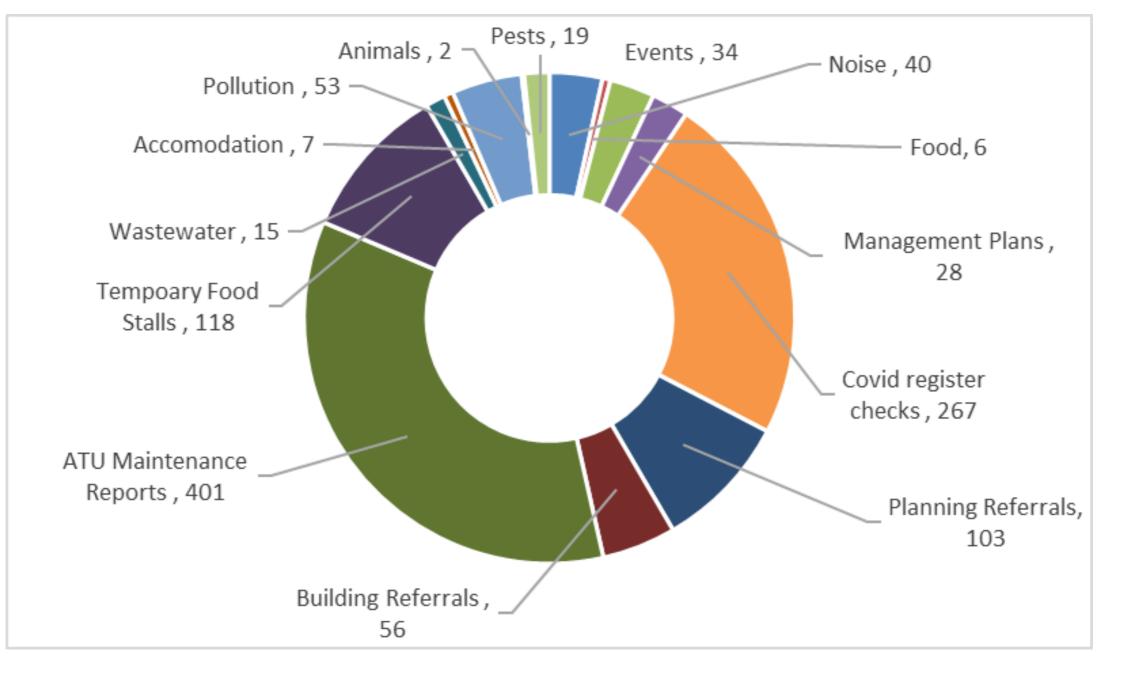

| 100%                                    |
| Uncertified Building<br>Permits   | 282                 | 25                                | 100%                                    |
| Occupancy Permits                 | 10                  | 10                                | 100%                                    |

### **Statutory Planning** How satisfied were you with the level of service provided? Point 15.





Point 16.



Point 17.

**Building** The period January – June 2021 Point 19.

How satisfied were you with the level of service provided?



Point 20.

Please indicate the level of service received for the following services during your application process.



Attachment 10.1.1.1

8



### Environmental Health and Community Safety Health Assessments





## **Community Safety** Point 31.