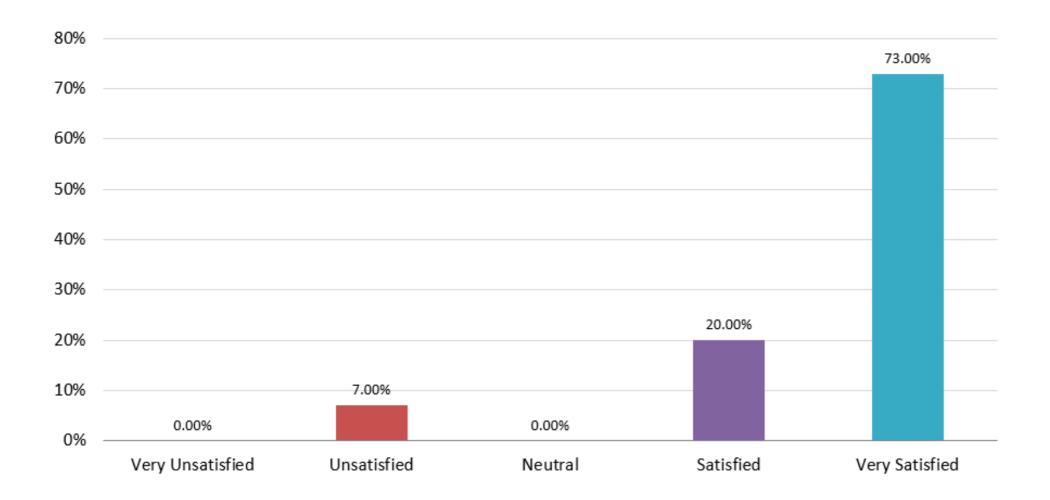

### **Statutory Planning** How satisfied were you with the level of service provided? Point 15.

Point 16.

Point 17.

**Building** The period January – June 2021 Point 19.

How satisfied were you with the level of service provided?