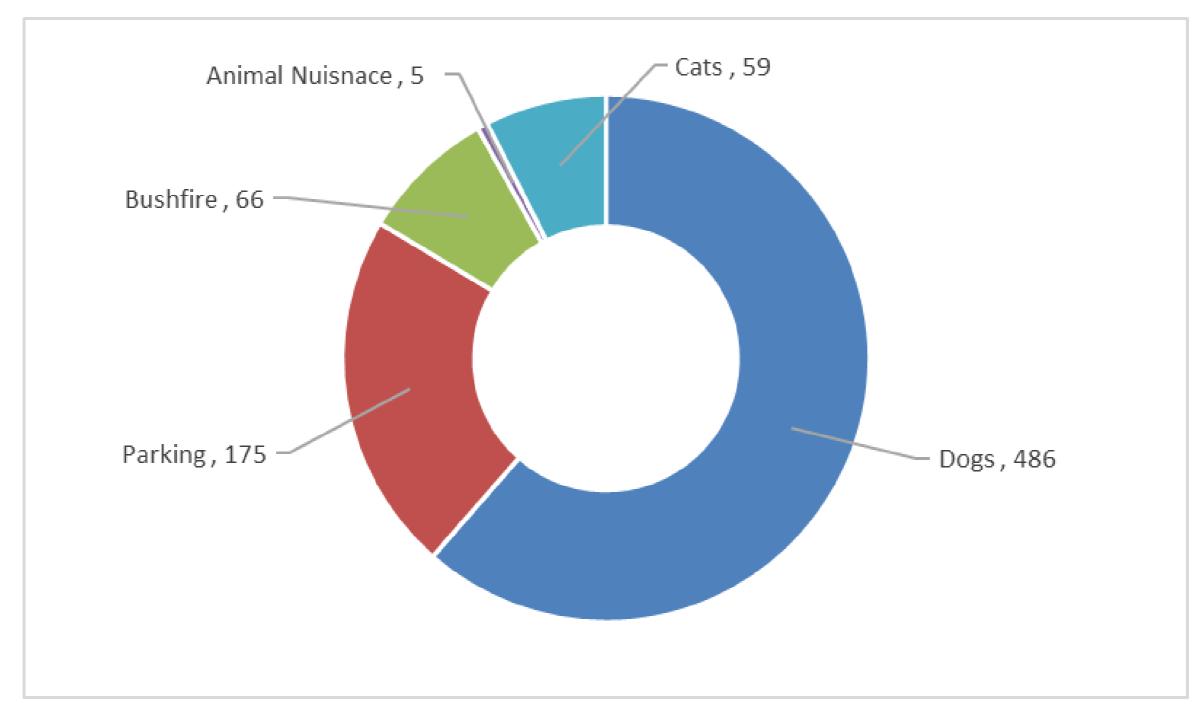

|
| Uncertified Building<br>Permits   | 282                 | 25                                | 100%                                    |
| Occupancy Permits                 | 10                  | 10                                | 100%                                    |

### **Statutory Planning** How satisfied were you with the level of service provided? Point 15.





Point 16.



Point 17.

**Building** The period January – June 2021 Point 19.

How satisfied were you with the level of service provided?



Point 20.

Please indicate the level of service received for the following services during your application process.



Attachment 10.1.1.1

8



### Environmental Health and Community Safety Health Assessments





## **Community Safety** Point 31.