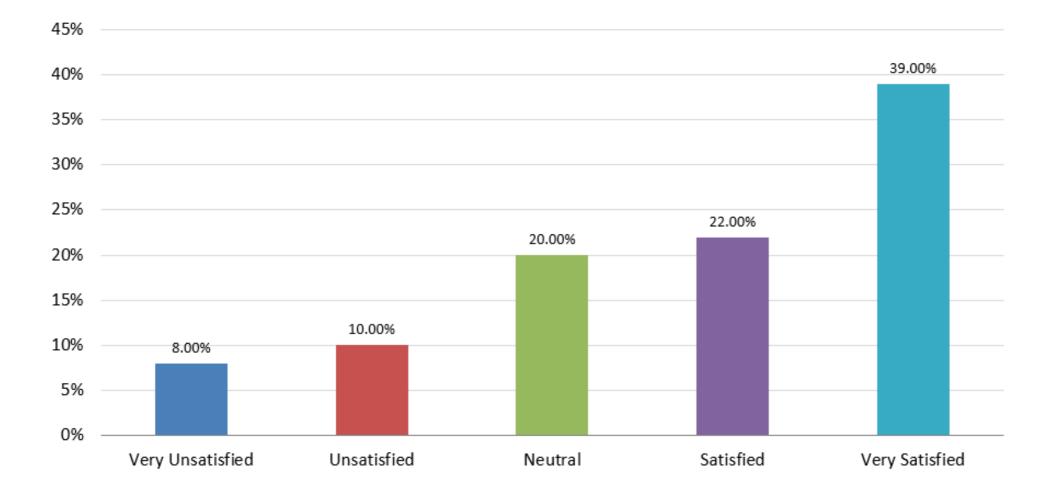

### **Statutory Planning** How satisfied were you with the level of service provided? Point 15.

Point 16.

Point 17.

**Building** The period January – June 2021 Point 19.

How satisfied were you with the level of service provided?