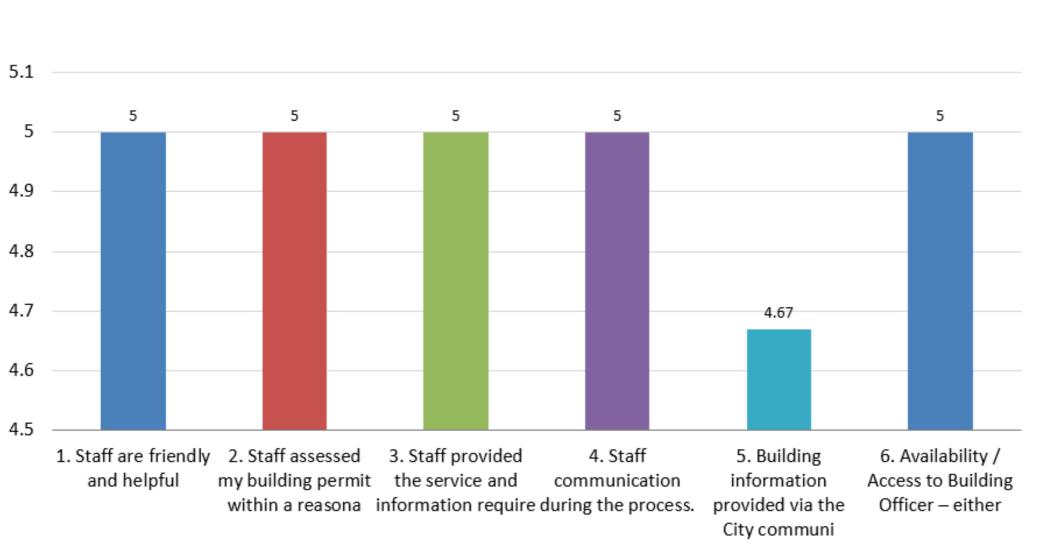

Point 20.

Please indicate the level of service received for the following services during your application process.

Attachment 10.1.1.1

8