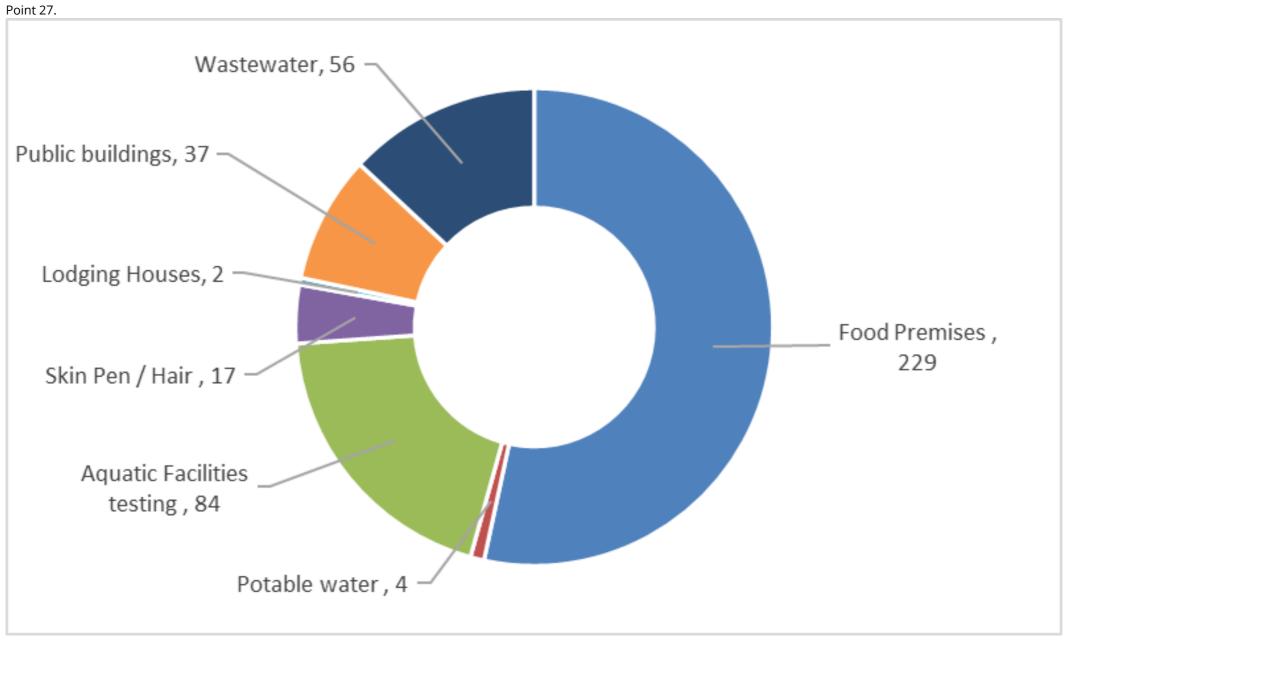

Certified Building<br>Permits     | 449                 | 10                                | 100%                                    |
| Uncertified Building<br>Permits   | 282                 | 25                                | 100%                                    |
| Occupancy Permits                 | 10                  | 10                                | 100%                                    |

### **Statutory Planning** How satisfied were you with the level of service provided? Point 15.





Point 16.



Point 17.

**Building** The period January – June 2021 Point 19.

How satisfied were you with the level of service provided?



Point 20.

Please indicate the level of service received for the following services during your application process.



Attachment 10.1.1.1

8



### Environmental Health and Community Safety Health Assessments





## **Community Safety** Point 31.