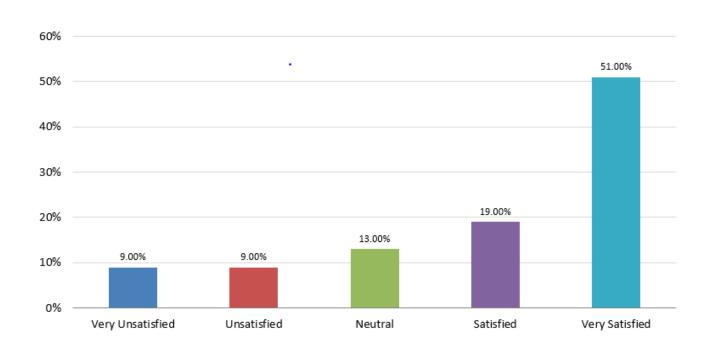

#### How satisfied were you with the level of service provided?

Cityof **Kalamunda** 

Building Point 20.