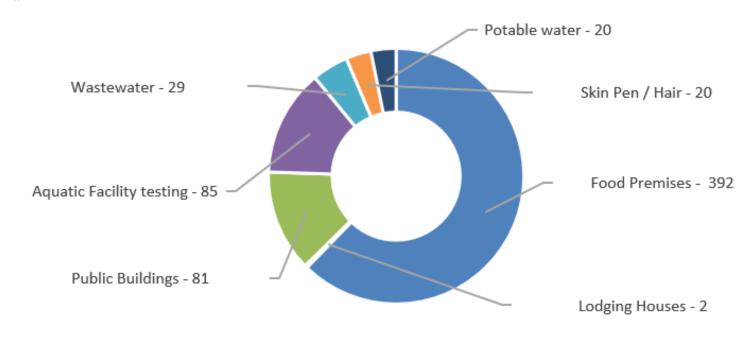

Statutory Planning Point 16.



#### How satisfied were you with the level of service provided?





Statutory Planning Point 17.

# Please indicate the level of service received for the following services during your application process.



Building Point 19.



#### How satisfied were you with the level of service provided?



Cityof **Kalamunda** 

Building Point 20.

# Please indicate the level of service received for the following services during your application process.





Environmental Health and Community Safety Environmental Health Health Assessments Point 26.



### Environmental Health Point 28.





## Environmental Health Point 30.





## Cautions/Infringements Point 36.