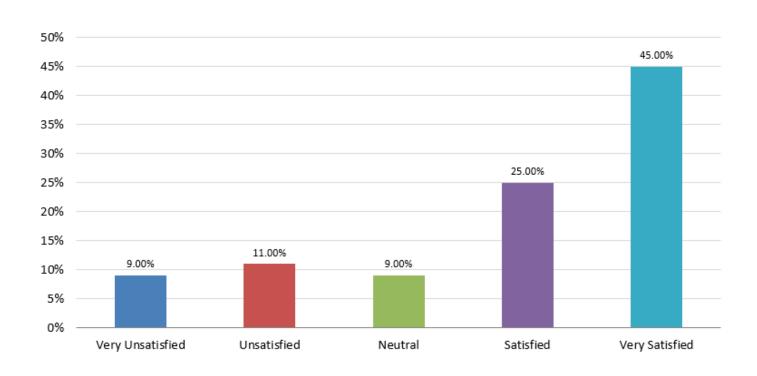

#### How satisfied were you with the level of service provided?

Statutory Planning Point 17.