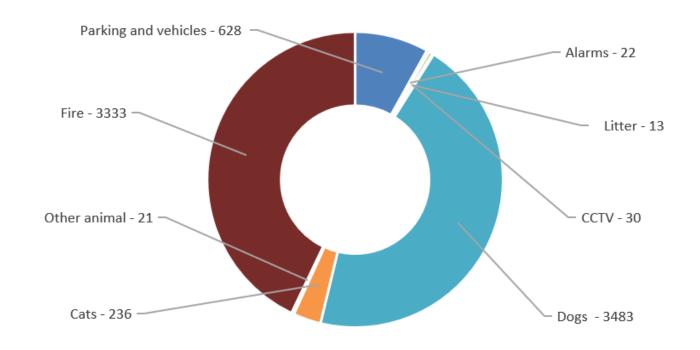

Statutory Planning Point 16.



#### How satisfied were you with the level of service provided?





Statutory Planning Point 17.

# Please indicate the level of service received for the following services during your application process.



Building Point 19.



#### How satisfied were you with the level of service provided?



Cityof **Kalamunda** 

Building Point 20.

# Please indicate the level of service received for the following services during your application process.





Environmental Health and Community Safety Environmental Health Health Assessments Point 26.



### Environmental Health Point 28.





## Environmental Health Point 30.





## Cautions/Infringements Point 36.