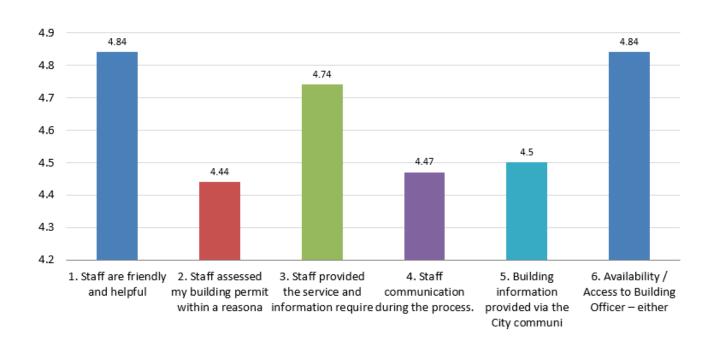

# Please indicate the level of service received for the following services during your application process.

Environmental Health and Community Safety Environmental Health Health Assessments Point 26.