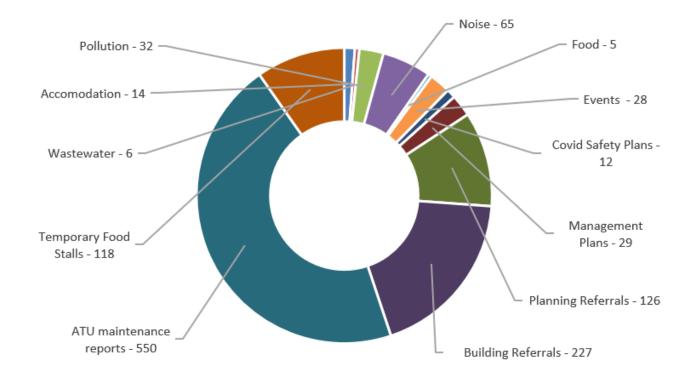

Statutory Planning Point 16.



#### How satisfied were you with the level of service provided?





Statutory Planning Point 17.

# Please indicate the level of service received for the following services during your application process.



Building Point 19.



#### How satisfied were you with the level of service provided?



Cityof **Kalamunda** 

Building Point 20.

# Please indicate the level of service received for the following services during your application process.





Environmental Health and Community Safety Environmental Health Health Assessments Point 26.



### Environmental Health Point 28.





## Environmental Health Point 30.





## Cautions/Infringements Point 36.