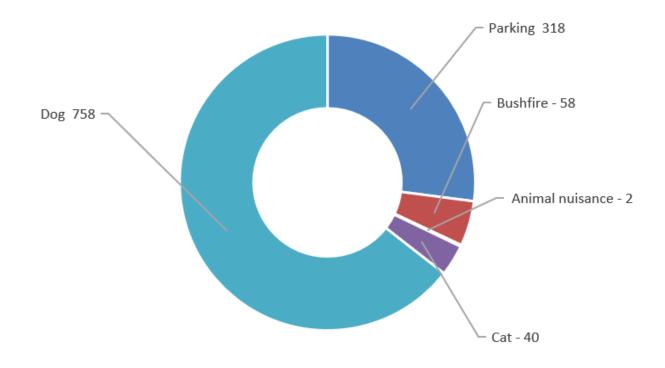

Statutory Planning Point 16.



#### How satisfied were you with the level of service provided?





Statutory Planning Point 17.

# Please indicate the level of service received for the following services during your application process.



Building Point 19.



#### How satisfied were you with the level of service provided?



Cityof **Kalamunda** 

Building Point 20.

# Please indicate the level of service received for the following services during your application process.





Environmental Health and Community Safety Environmental Health Health Assessments Point 26.



### Environmental Health Point 28.





## Environmental Health Point 30.





## Cautions/Infringements Point 36.