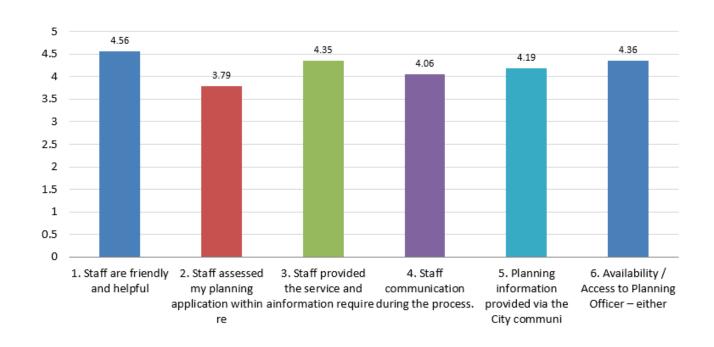

# Please indicate the level of service received for the following services during your application process.

Building Point 19.