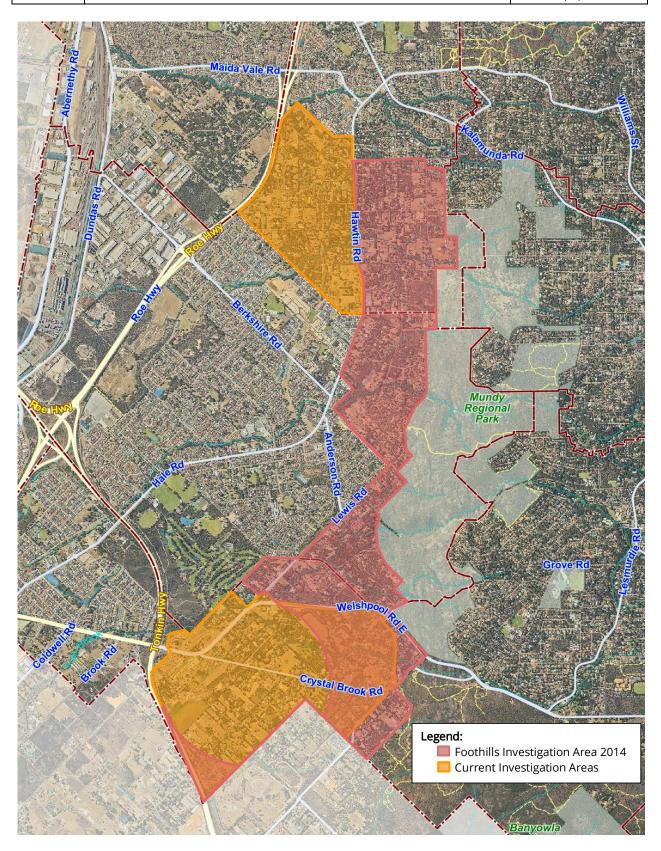

IntraMaps

Map Created: 24/06/2021



| W E<br>S | <b>Disclaimer</b> : The City of Kalamunda accepts no responsibility for the accuracy of this image or the results of any actions taken when using this image. Based on information provided by and with the permission of the Western Australian Land Information Authority. © Landgate (2017) | <b>Scale:</b> 1:35000 | city of<br>kalamunda |  |
|----------|------------------------------------------------------------------------------------------------------------------------------------------------------------------------------------------------------------------------------------------------------------------------------------------------|-----------------------|----------------------|--|
|----------|----------------------------------------------------------------------------------