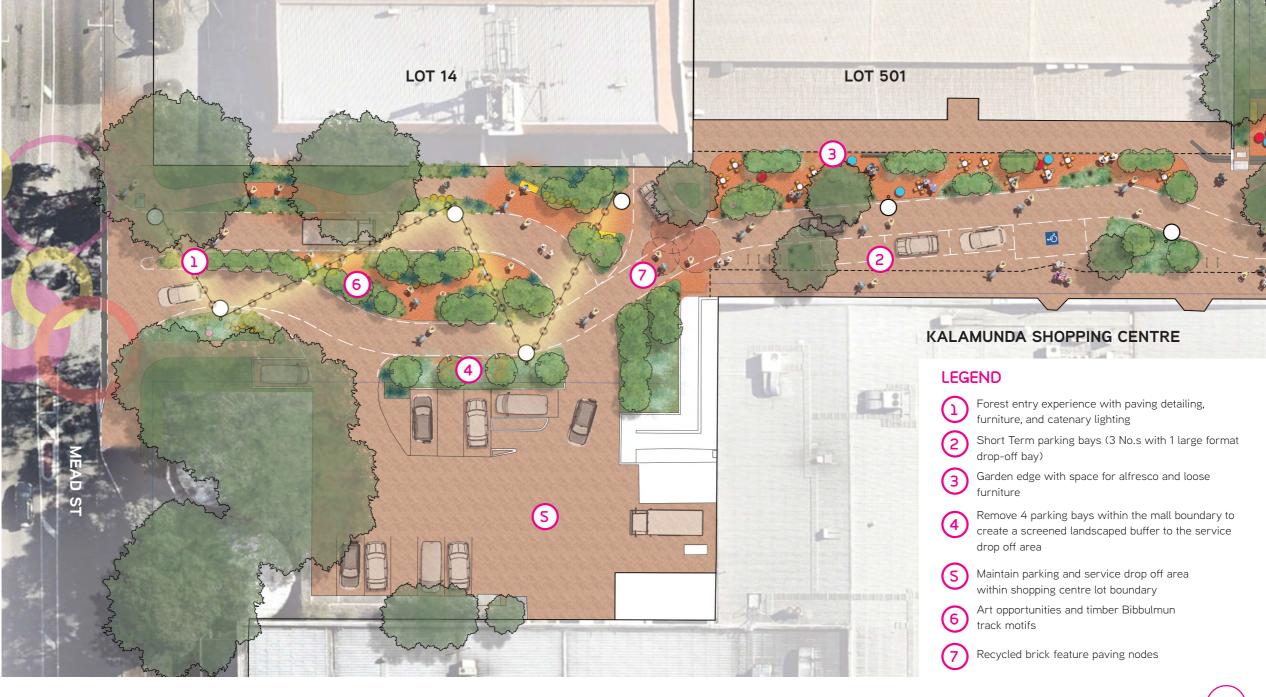

# **CONCEPT PLAN**

Figure 04. Southern Mall detail plan

.:300 N

KALAMUNDA CENTRAL MALL

PLACE