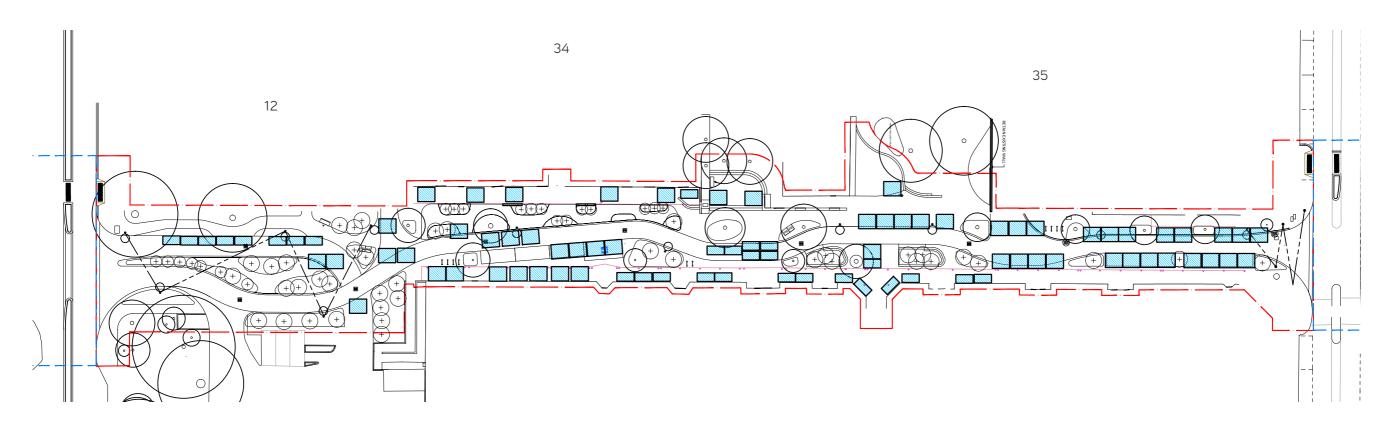

## **CONCEPT PLAN - MARKET LAYOUT OPTION**

The Draft Concept allows for an increase of market stalls to what is currently provided in the mall. The design provides a flexible ground plane that can accommodate multiple layouts. The plan below is indicative only and is provided to illustrate a potential layout option for the existing markets or future community events.

Figure 05. Market Layout option

#### Market Provision

Existing maket provision within the mall = 74
Proposed maket provision within the mall = 87
Potential additional markets within this option = +13
without exploring Shopping Centre Exit takeover