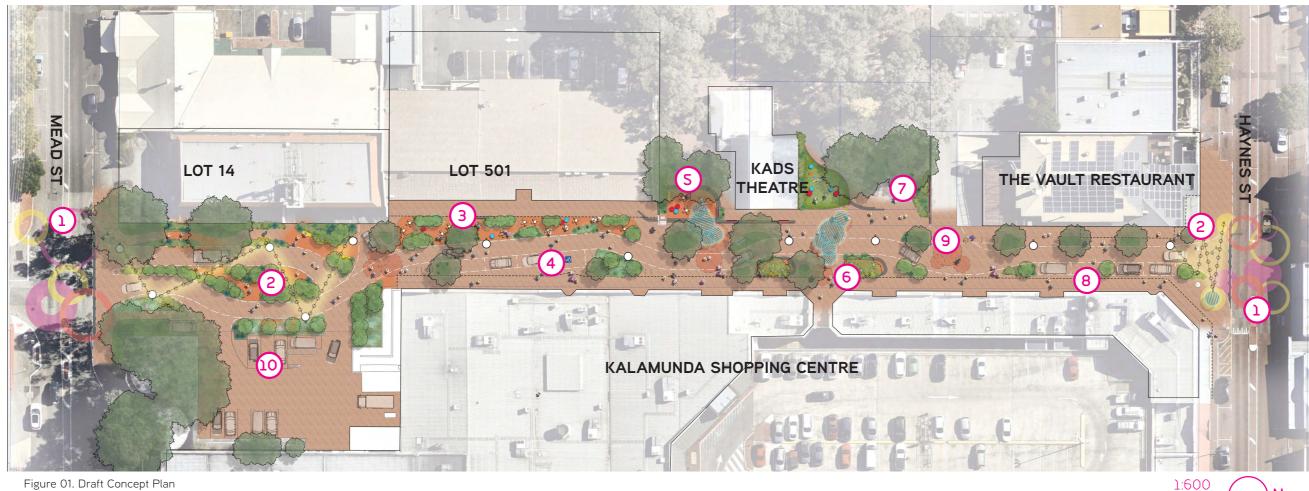

## **CONCEPT PLAN**

Figure 01. Draft Concept Plan LEGEND

- Street entry experience with paving detailing, furniture, shade structure and catenary lighting
- Garden edge with space for alfresco and loose furniture
- Short term parking including large format bay

KALAMUNDA CENTRAL MALL

- Upgrade to KADS interface steps including shade canopy
- Central community node including terraced alfresco, turfed seating lawn and shade canopy
  - Tie into park interface through paving and planting treatments
- Short term parking
- Shared street traffic zone
- Existing service dropoff and parking

Soft and crunchy garden interface Alfresco opportunity

Recycled brick feature paving nodes Indicative

Sun lawn

PLACE