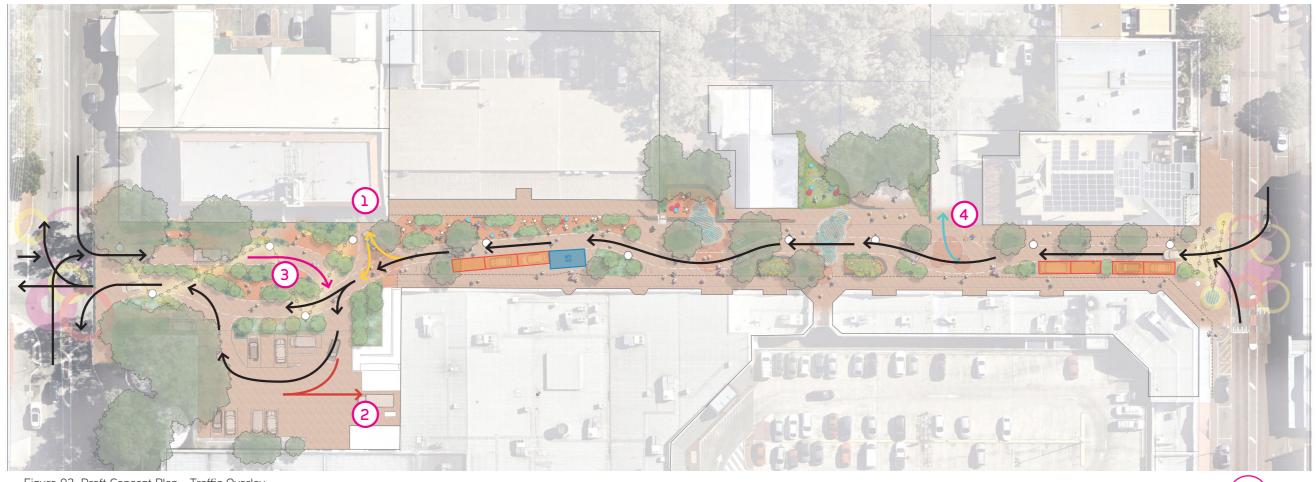

# TRAFFIC MOVEMENT

Figure 02. Draft Concept Plan - Traffic Overlay

### **LEGEND**

Lot 14 tennant car entry (existing alingment)

Kalamunda Shopping Centre Loading Dock movement

Kalamunda Shopping Centre Carpark entry only.

Nestobrae Lane entry only

Drop off / Short term parking bay

KALAMUNDA CENTRAL MALL