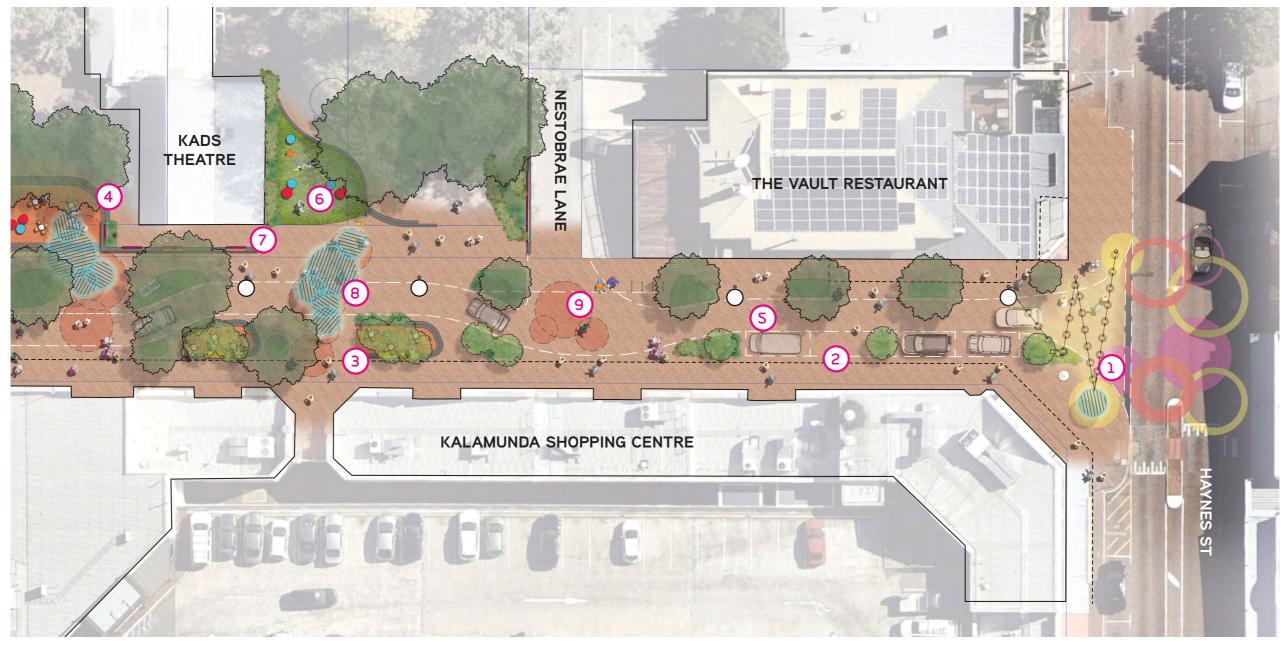

# **CONCEPT PLAN**

Figure 03. Northern Mall detail plan

### **LEGEND**

Entry experience with paving detailing, small canopy structure, and catenary lighting

Central community node including terraced alfresco, turfed seating lawn and shade canopy

Upgrade to KADS interface steps including shade canopy, garden beds and paving detailing

6 Sun lounge lawn

7 Feature wall with seating

8 Forest canopy

9 Recycled brick feature paving nodes

1:300

KALAMUNDA CENTRAL MALL