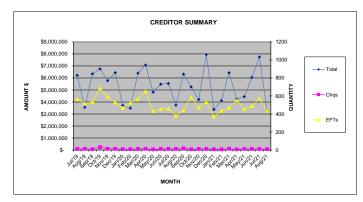

Original invoices for Image Embroidery not received for processing > 60 days

> 30 days These invoices are paid on the first fortnightly payment run.

Creditor Payments made

| Month  | Amount |           | Quantity |      |       |  |
|--------|--------|-----------|----------|------|-------|--|
| WOTUT  |        | \$        | Cheques  | EFTs | Total |  |
| Jul-19 | \$     | 6,219,775 | 12       | 566  | 578   |  |
| Aug-19 | \$     | 3,556,365 | 14       | 517  | 531   |  |
| Sep-19 | \$     | 6,338,630 | 9        | 533  | 542   |  |
| Oct-19 | \$     | 6,751,260 | 33       | 685  | 718   |  |
| Nov-19 | \$     | 5,781,857 | 14       | 594  | 608   |  |
| Dec-19 | \$     | 6,444,969 | 14       | 529  | 543   |  |
| Jan-20 | \$     | 3,722,454 | 11       | 468  | 479   |  |
| Feb-20 | \$     | 3,478,606 | 11       | 524  | 535   |  |
| Mar-20 | \$     | 6,401,581 | 12       | 566  | 578   |  |
| Apr-20 | \$     | 7,074,118 | 14       | 652  | 666   |  |
| May-20 | \$     | 4,821,085 | 7        | 432  | 439   |  |
| Jun-20 | \$     | 5,489,667 | 12       | 453  | 465   |  |
| Jul-20 | \$     | 5,538,237 | 12       | 462  | 474   |  |
| Aug-20 |        | 3,739,617 | 12       | 380  | 392   |  |
| Sep-20 | \$     | 6,315,767 | 20       | 441  | 461   |  |
| Oct-20 | \$     | 5,253,855 | 9        | 586  | 595   |  |
| Nov-20 | \$     | 4,208,300 | 12       | 472  | 484   |  |
| Dec-20 | \$     | 7,949,019 | 12       | 532  | 544   |  |
| Jan-21 | \$     | 3,381,665 | 9        | 372  | 381   |  |
| Feb-21 | \$     | 4,121,514 | 8        | 436  | 444   |  |
| Mar-21 | \$     | 6,430,505 | 15       | 467  | 482   |  |
| Apr-21 | \$     | 4,245,747 | 8        | 553  | 561   |  |
| May-21 | \$     | 4,446,245 | 13       | 452  | 465   |  |
| Jun-21 | \$     | 6,046,316 | 12       | 487  | 499   |  |
| Jul-21 | \$     | 7,742,384 | 12       | 571  | 593   |  |
| Aug-21 | \$     | 3,277,491 | 11       | 436  | 447   |  |