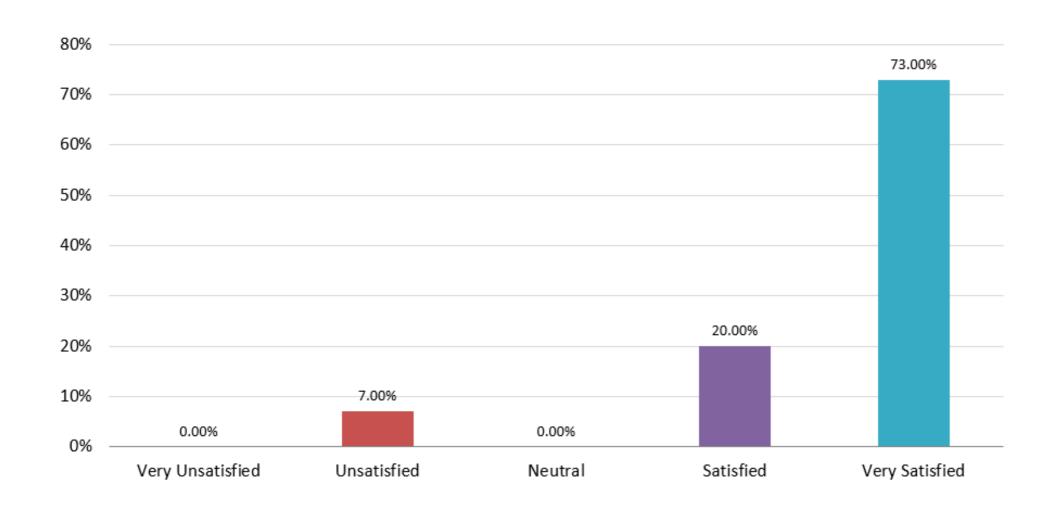

|
|                                   |                     |                                   |                                         |
| Certified Building<br>Permits     | 449                 | 10                                | 100%                                    |
| Uncertified Building<br>Permits   | 282                 | 25                                | 100%                                    |
| Occupancy Permits                 | 10                  | 10                                | 100%                                    |

5

**Statutory Planning**How satisfied were you with the level of service provided? Point 15.











Building

The period January – June 2021 Point 19.

# How satisfied were you with the level of service provided?



Point 20.

# Please indicate the level of service received for the following services during your application process.



#### Environmental Health and Community Safety Health Assessments

Point 27.



Point 29.



#### **Community Safety**

Point 31.



#### Cautions/Infringements

Point 36.