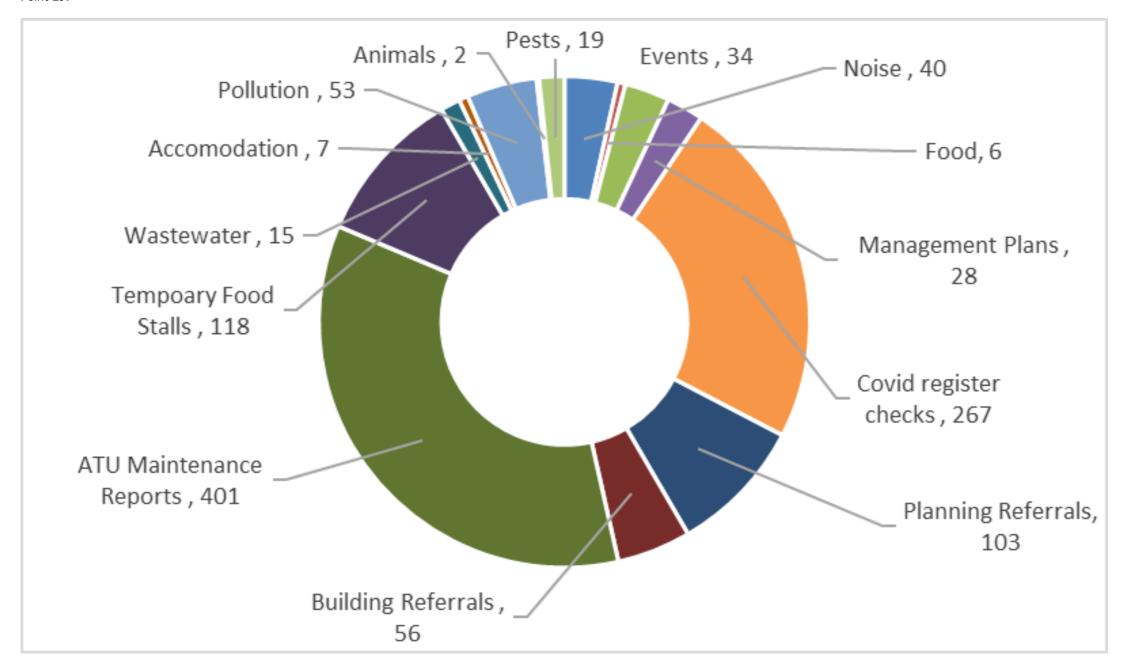

#### Environmental Health and Community Safety Health Assessments

Point 27.

Point 29.