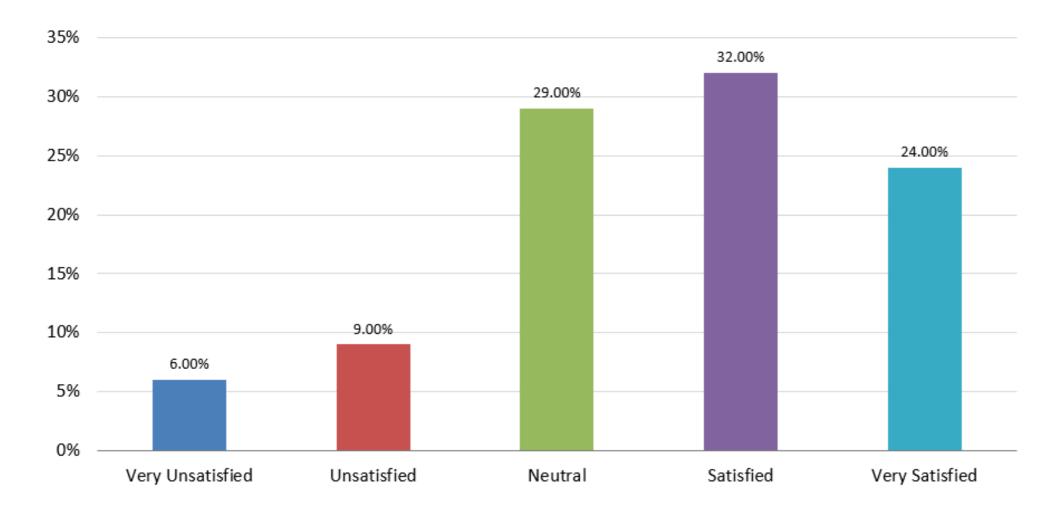

5

**Statutory Planning**How satisfied were you with the level of service provided? Point 15.

Building

The period January – June 2021 Point 19.