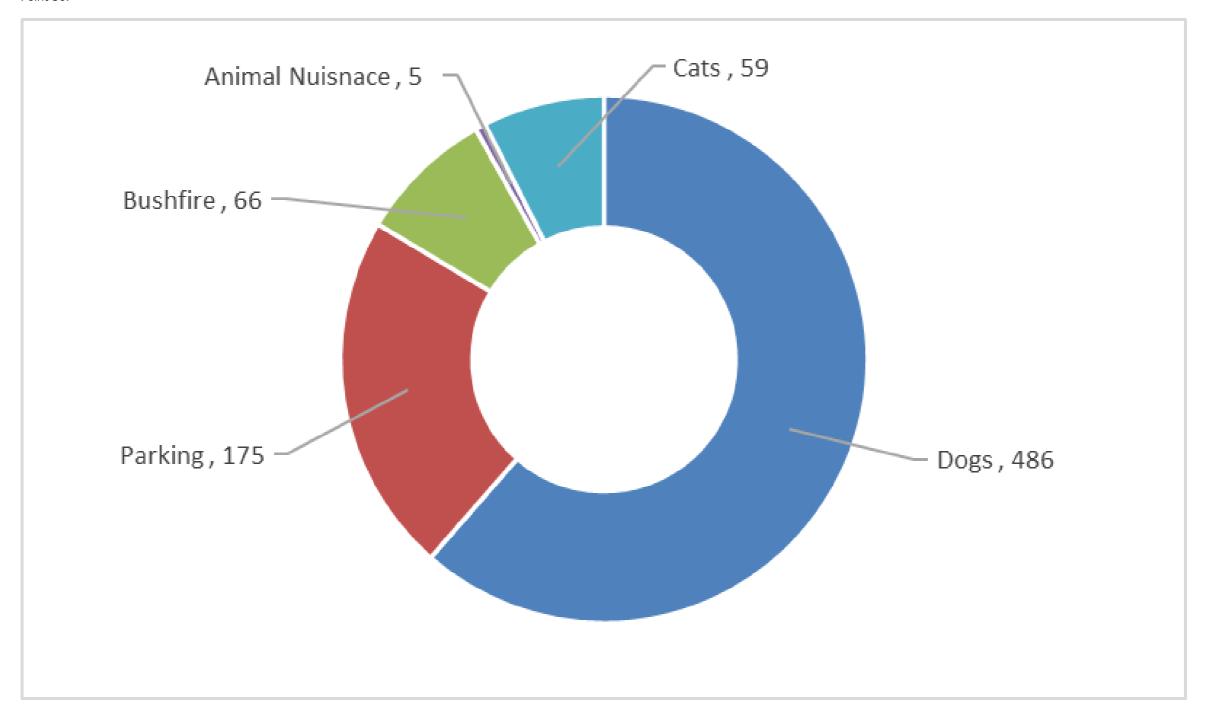

|
| Uncertified Building<br>Permits   | 282                 | 25                                | 100%                                    |
| Occupancy Permits                 | 10                  | 10                                | 100%                                    |

5

**Statutory Planning**How satisfied were you with the level of service provided? Point 15.











Building

The period January – June 2021 Point 19.

# How satisfied were you with the level of service provided?



Point 20.

# Please indicate the level of service received for the following services during your application process.



#### Environmental Health and Community Safety Health Assessments

Point 27.



Point 29.



#### **Community Safety**

Point 31.



#### Cautions/Infringements

Point 36.