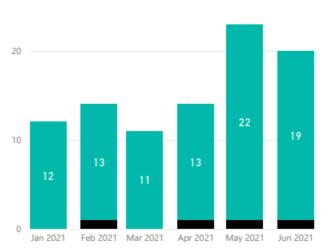

### **BASIC Applications** January to June 2021

Completed On Time

Completed After 90 Days Completed On Time