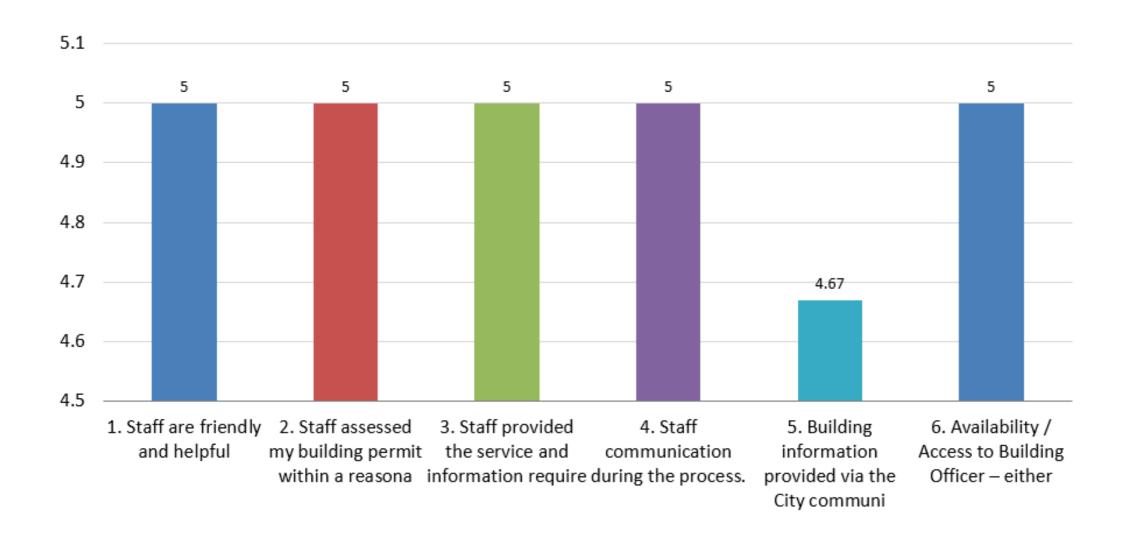

# Please indicate the level of service received for the following services during your application process.