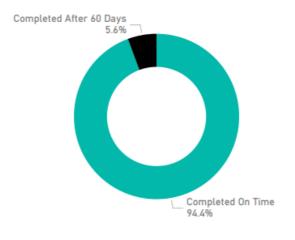

# **COMPLEX Applications** January to June 2021

**Approval Services – Building** 6 month period January to June 2021 Point 11.

| Application Type                  | Number<br>Processed | Statutory Approval<br>Time - Days | Statutory Approval<br>Time – Achieved % |
|-----------------------------------|---------------------|-----------------------------------|-----------------------------------------|
| Building Approval<br>Certificates | 9                   | 10                                | 100%                                    |
|                                   |                     |                                   |                                         |
| Certified Building<br>Permits     | 449                 | 10                                | 100%                                    |
| Uncertified Building<br>Permits   | 282                 | 25                                | 100%                                    |
| Occupancy Permits                 | 10                  | 10                                | 100%                                    |