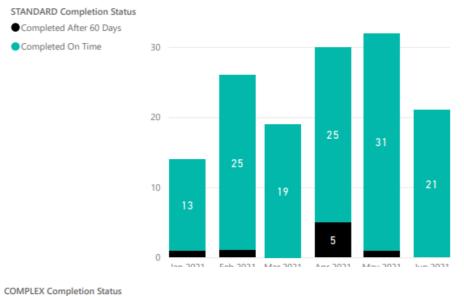

#### **Approval Services - Statutory Planning**

Results for the 6-month period January – June 2021.

### **BASIC Applications** January to June 2021





Completed On Time

Completed After 90 Days Completed On Time

# **STANDARD Applications** January to June 2021







# **COMPLEX Applications** January to June 2021







**Approval Services – Building** 6 month period January to June 2021 Point 11.

| Application Type                  | Number<br>Processed | Statutory Approval<br>Time - Days | Statutory Approval<br>Time – Achieved % |
|-----------------------------------|---------------------|-----------------------------------|-----------------------------------------|
| Building Approval<br>Certificates | 9                   | 10                                | 100%                                    |
|                                   |                     |                                   |                                         |
| Certified Building<br>Permits     | 449                 | 10                                | 100%