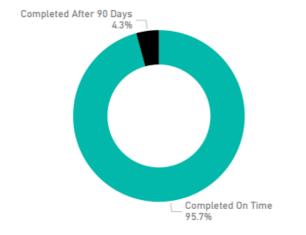

# **COMPLEX Applications** January to June 2021

**Approval Services – Building** 6 month period January to June 2021 Point 11.

| Application Type                  | Number<br>Processed | Statutory Approval<br>Time - Days | Statutory Approval<br>Time – Achieved % |
|-----------------------------------|---------------------|-----------------------------------|-----------------------------------------|
| Building Approval<br>Certificates | 9                   | 10                                | 100%                                    |
|                                   |                     |                                   |                                         |
| Certified Building<br>Permits     | 449                 | 10                                | 100%                                    |
| Uncertified Building<br>Permits   | 282                 | 25                                | 100%                                    |
| Occupancy Permits                 | 10                  | 10                                | 100%                                    |