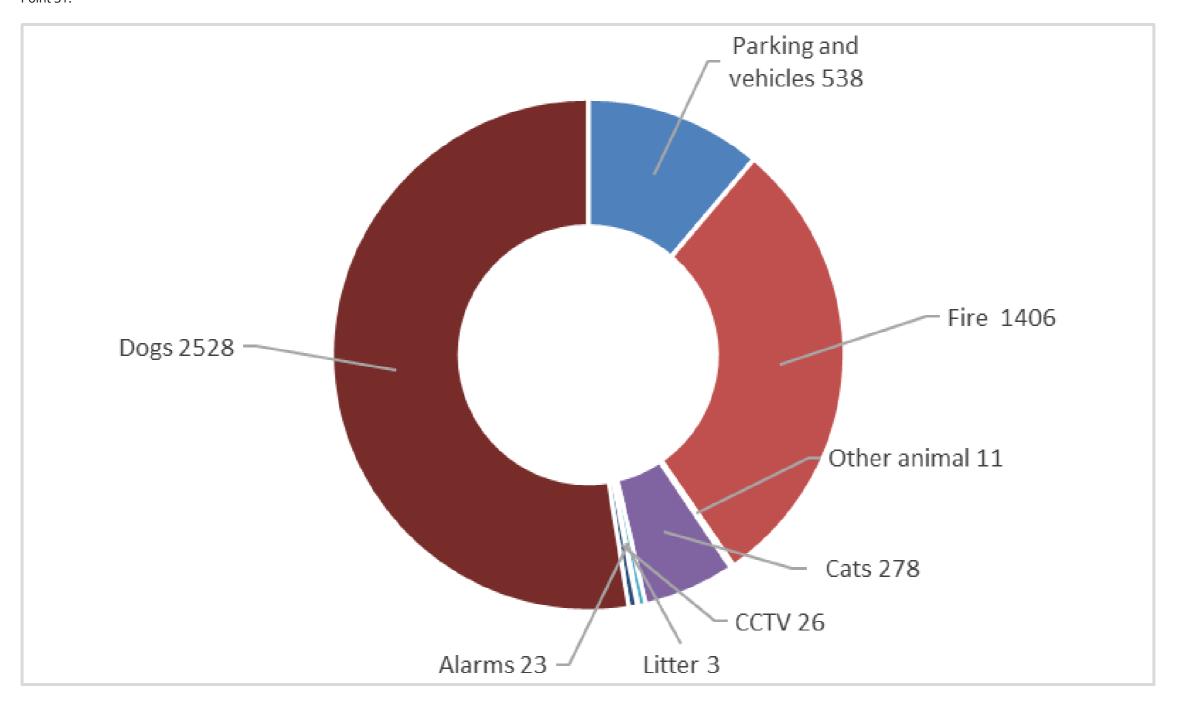

| 100%                                    |
| Uncertified Building<br>Permits   | 282                 | 25                                | 100%                                    |
| Occupancy Permits                 | 10                  | 10                                | 100%                                    |

5

**Statutory Planning**How satisfied were you with the level of service provided? Point 15.











Building

The period January – June 2021 Point 19.

# How satisfied were you with the level of service provided?



Point 20.

# Please indicate the level of service received for the following services during your application process.



#### Environmental Health and Community Safety Health Assessments

Point 27.



Point 29.



#### **Community Safety**

Point 31.



#### Cautions/Infringements

Point 36.