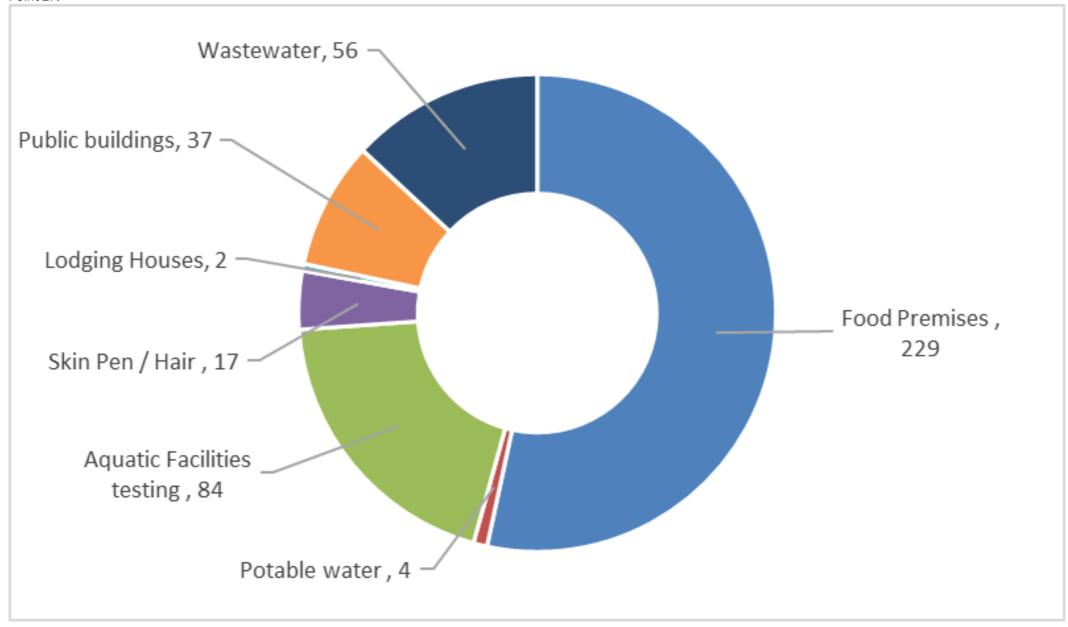

#### Environmental Health and Community Safety Health Assessments

Point 27.

Point 29.