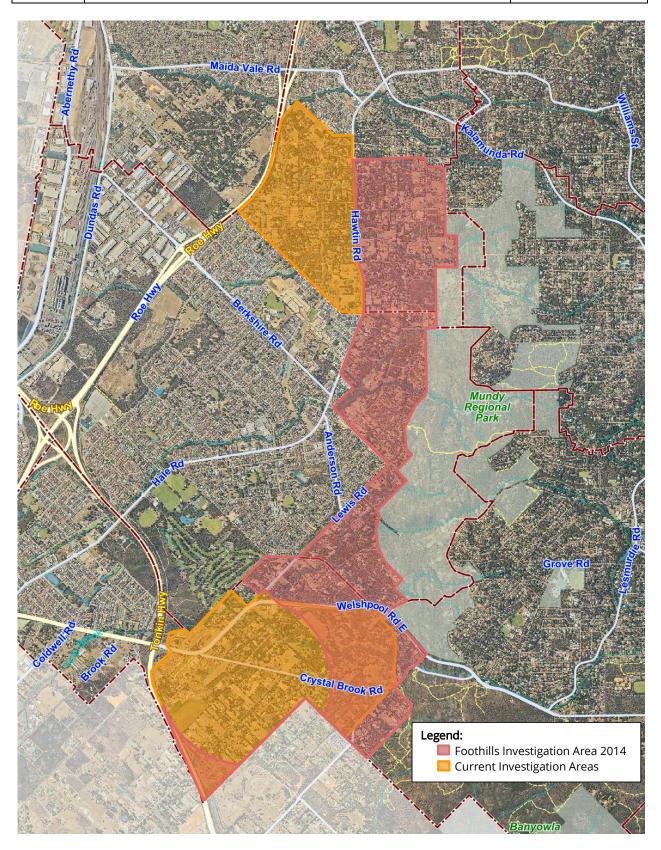

IntraMaps

Map Created: 24/06/2021



| W E<br>S | <b>Disclaimer</b> : The City of Kalamunda accepts no responsibility for the accuracy of this image or the results of any actions taken when using this image. Based on information provided by and with the permission of the Western Australian Land Information Authority. © Landgate (2017) | <b>Scale:</b> 1:35000 | city of<br>kalamunda |
|----------|------------------------------------------------------------------------------------------------------------------------------------------------------------------------------------------------------------------------------------------------------------------------------------------------|-----------------------|----------------------|
|----------|----------------------------------------------------------------------------------------