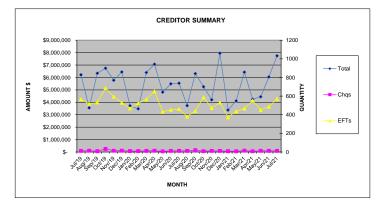

> 30 days These invoices are paid on the first fortnightly payment run.

Creditor Payments made

| Month  | Amount |           | Quantity |      |       |  |
|--------|--------|-----------|----------|------|-------|--|
|        |        | \$        | Cheques  | EFTs | Total |  |
| Jul-19 | \$     | 6,219,775 | 12       | 566  | 578   |  |
| Aug-19 | \$     | 3,556,365 | 14       | 517  | 531   |  |
| Sep-19 | \$     | 6,338,630 | 9        | 533  | 542   |  |
| Oct-19 | \$     | 6,751,260 | 33       | 685  | 718   |  |
| Nov-19 | \$     | 5,781,857 | 14       | 594  | 608   |  |
| Dec-19 | \$     | 6,444,969 | 14       | 529  | 543   |  |
| Jan-20 | \$     | 3,722,454 | 11       | 468  | 479   |  |
| Feb-20 | \$     | 3,478,606 | 11       | 524  | 535   |  |
| Mar-20 | \$     | 6,401,581 | 12       | 566  | 578   |  |
| Apr-20 | \$     | 7,074,118 | 14       | 652  | 666   |  |
| May-20 |        | 4,821,085 | 7        | 432  | 439   |  |
| Jun-20 | \$     | 5,489,667 | 12       | 453  | 465   |  |
| Jul-20 | \$     | 5,538,237 | 12       | 462  | 474   |  |
| Aug-20 |        | 3,739,617 | 12       | 380  | 392   |  |
| Sep-20 | \$     | 6,315,767 | 20       | 441  | 461   |  |
| Oct-20 | \$     | 5,253,855 | 9        | 586  | 595   |  |
| Nov-20 |        | 4,208,300 | 12       | 472  | 484   |  |
| Dec-20 | \$     | 7,949,019 | 12       | 532  | 544   |  |
| Jan-21 | \$     | 3,381,665 | 9        | 372  | 381   |  |
| Feb-21 | \$     | 4,121,514 | 8        | 436  | 444   |  |
| Mar-21 | \$     | 6,430,505 | 15       | 467  | 482   |  |
| Apr-21 | \$     | 4,245,747 | 8        | 553  | 561   |  |
| May-21 | \$     | 4,446,245 | 13       | 452  | 465   |  |
| Jun-21 | \$     | 6,046,316 | 12       | 487  | 499   |  |
| Jul-21 | \$     | 7,742,384 | 12       | 571  | 593   |  |