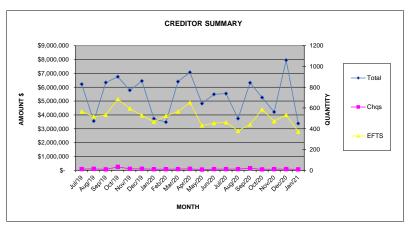

## Creditor Payments made

| Month  | Amount |           | Quantity |      |       |  |
|--------|--------|-----------|----------|------|-------|--|
| MONTH  |        | \$        | Cheques  | EFTs | Total |  |
| Jul-19 | \$     | 6,219,775 | 12       | 566  | 578   |  |
| Aug-19 | \$     | 3,556,365 | 14       | 517  | 531   |  |
| Sep-19 | \$     | 6,338,630 | 9        | 533  | 542   |  |
| Oct-19 | \$     | 6,751,260 | 33       | 685  | 718   |  |
| Nov-19 | 69     | 5,781,857 | 14       | 594  | 608   |  |
| Dec-19 | 65     | 6,444,969 | 14       | 529  | 543   |  |
| Jan-20 | 69     | 3,722,454 | 11       | 468  | 479   |  |
| Feb-20 | 65     | 3,478,606 | 11       | 524  | 535   |  |
| Mar-20 | 69     | 6,401,581 | 12       | 566  | 578   |  |
| Apr-20 | 65     | 7,074,118 | 14       | 652  | 666   |  |
| May-20 | \$     | 4,821,085 | 7        | 432  | 439   |  |
| Jun-20 | 65     | 5,489,667 | 12       | 453  | 465   |  |
| Jul-20 | \$     | 5,538,237 | 12       | 462  | 474   |  |
| Aug-20 | 65     | 3,739,617 | 12       | 380  | 392   |  |
| Sep-20 | \$     | 6,315,767 | 20       | 441  | 461   |  |
| Oct-20 | \$     | 5,253,855 | 9        | 586  | 595   |  |
| Nov-20 | 69     | 4,208,300 | 12       | 472  | 484   |  |
| Dec-20 | \$     | 7,949,019 | 12       | 532  | 544   |  |
| Jan-21 | \$     | 3,381,665 | 9        | 372  | 381   |  |