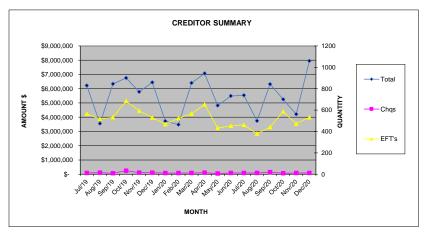

## Creditor Payments made

| Month  | Amount |           | Quantity |      |       |  |
|--------|--------|-----------|----------|------|-------|--|
| WOTH   |        | \$        | Cheques  | EFTs | Total |  |
| Jul-19 | \$     | 6,219,775 | 12       | 566  | 578   |  |
| Aug-19 | \$     | 3,556,365 | 14       | 517  | 531   |  |
| Sep-19 | \$     | 6,338,630 | 9        | 533  | 542   |  |
| Oct-19 | \$     | 6,751,260 | 33       | 685  | 718   |  |
| Nov-19 | \$     | 5,781,857 | 14       | 594  | 608   |  |
| Dec-19 | \$     | 6,444,969 | 14       | 529  | 543   |  |
| Jan-20 | \$     | 3,722,454 | 11       | 468  | 479   |  |
| Feb-20 | \$     | 3,478,606 | 11       | 524  | 535   |  |
| Mar-20 | \$     | 6,401,581 | 12       | 566  | 578   |  |
| Apr-20 | \$     | 7,074,118 | 14       | 652  | 666   |  |
| May-20 | \$     | 4,821,085 | 7        | 432  | 439   |  |
| Jun-20 | \$     | 5,489,667 | 12       | 453  | 465   |  |
| Jul-20 | \$     | 5,538,237 | 12       | 462  | 474   |  |
| Aug-20 | \$     | 3,739,617 | 12       | 380  | 392   |  |
| Sep-20 | \$     | 6,315,767 | 20       | 441  | 461   |  |
| Oct-20 | \$     | 5,253,855 | 9        | 586  | 595   |  |
| Nov-20 | \$     | 4,208,300 | 12       | 472  | 484   |  |
| Dec-20 | \$     | 7,949,019 | 12       | 532  | 544   |  |