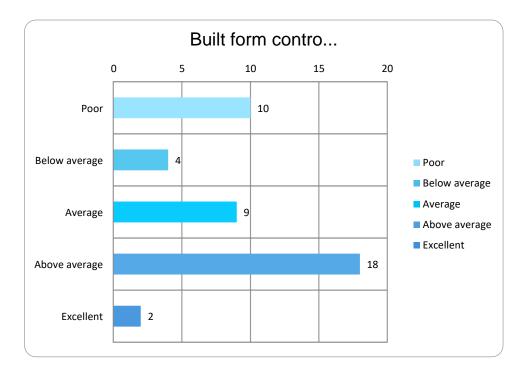

| Built form controls (e.g. building height, character) |    |
|-------------------------------------------------------|----|
| Poor                                                  | 10 |
| Below average                                         | 4  |
| Average                                               | 9  |
| Above average                                         | 18 |
| Excellent                                             | 2  |