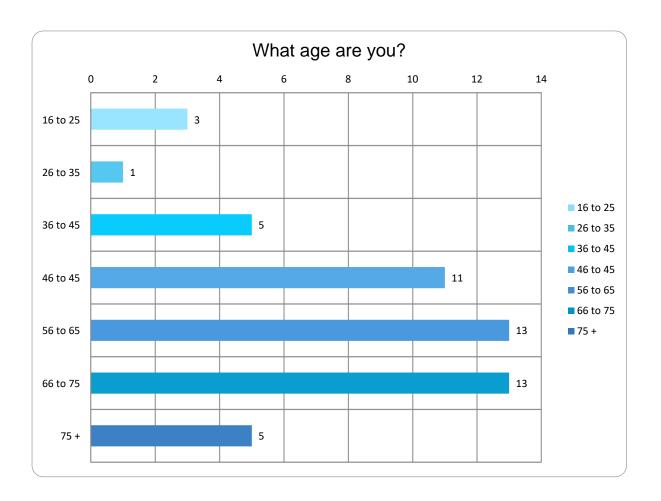

| What age are you? |    |
|-------------------|----|
| 16 to 25          | 3  |
| 26 to 35          | 1  |
| 36 to 45          | 5  |
| 46 to 45          | 11 |
| 56 to 65          | 13 |
| 66 to 75          | 13 |
| 75 +              | 5  |