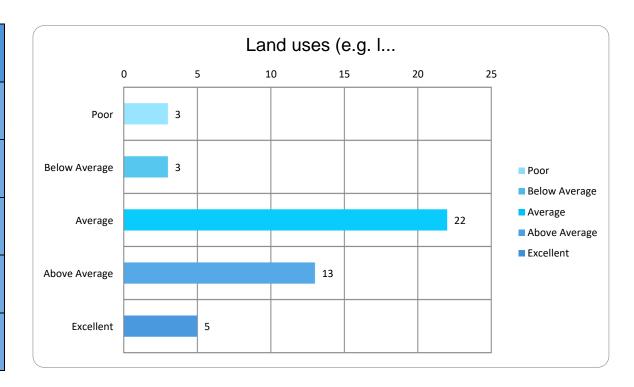

# How do you rate the Kalamunda Activity Centre Plan across the following items?

| Land uses (e.g. locations of commercial or residential areas) |  |
|---------------------------------------------------------------|--|
| 3                                                             |  |
| 3                                                             |  |
| 22                                                            |  |
| 13                                                            |  |
| 5                                                             |  |
|                                                               |  |