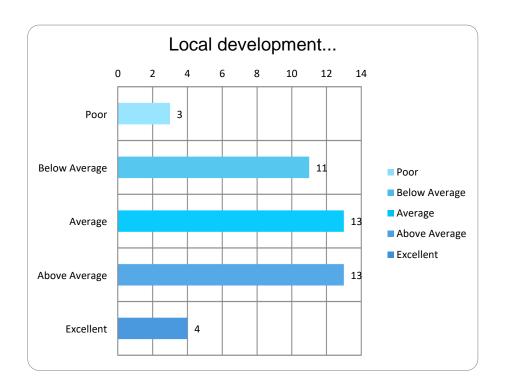

| Local development plan areas (sites proposed for special planning controls) |    |
|-----------------------------------------------------------------------------|----|
| Poor                                                                        | 3  |
| Below Average                                                               | 11 |
| Average                                                                     | 13 |
| Above Average                                                               | 13 |
| Excellent                                                                   | 4  |