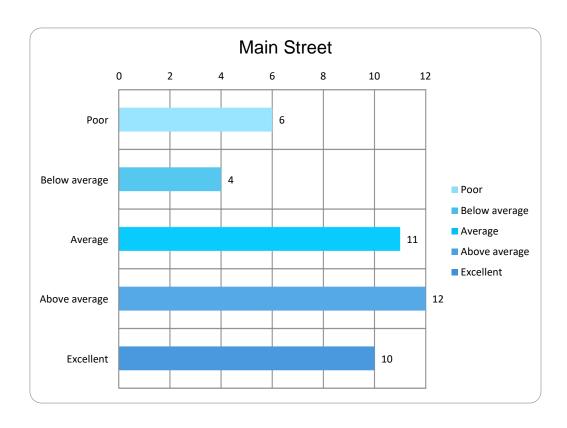

| Main Street   |    |
|---------------|----|
| Poor          | 6  |
| Below average | 4  |
| Average       | 11 |
| Above average | 12 |
| Excellent     | 10 |

| Barber Street and Green<br>Square Gardens |    |
|-------------------------------------------|----|
| Poor                                      | 6  |
| Below average                             | 5  |
| Average                                   | 5  |
| Above average                             | 16 |
| Excellent                                 | 11 |