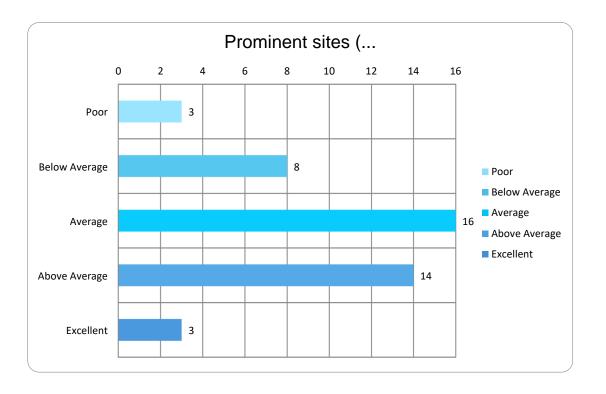

| Prominent sites (development opportunity locations) |    |
|-----------------------------------------------------|----|
| Poor                                                | 3  |
| Below Average                                       | 8  |
| Average                                             | 16 |
| Above Average                                       | 14 |
| Excellent                                           | 3  |