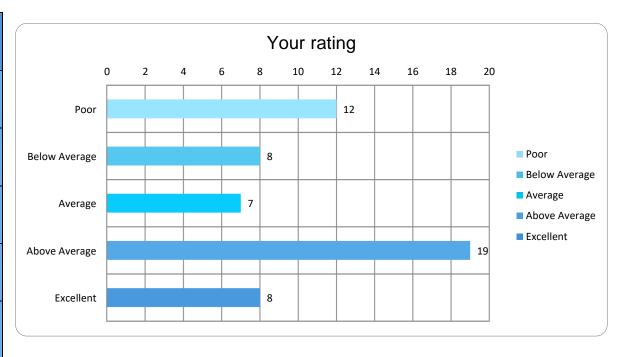

### What is your overall rating for the draft Kalamunda Activity Centre Plan?

| Your rating   |    |
|---------------|----|
| Poor          | 12 |
| Below Average | 8  |
| Average       | 7  |
| Above Average | 19 |
| Excellent     | 8  |