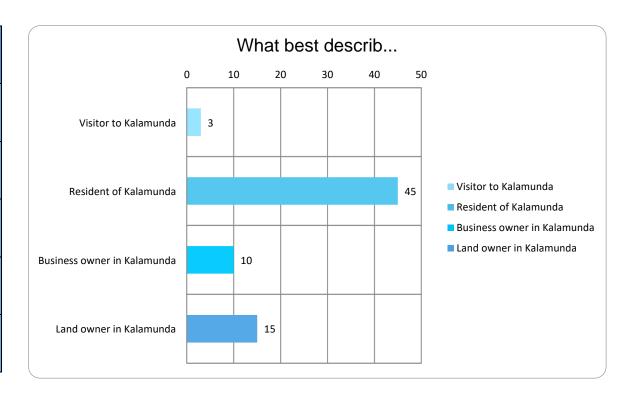

| What best describes you?          |    |  |
|-----------------------------------|----|--|
| Visitor to<br>Kalamunda           | 3  |  |
| Resident of<br>Kalamunda          | 45 |  |
| Business<br>owner in<br>Kalamunda | 10 |  |
| Land owner in<br>Kalamunda        | 15 |  |
|                                   |    |  |