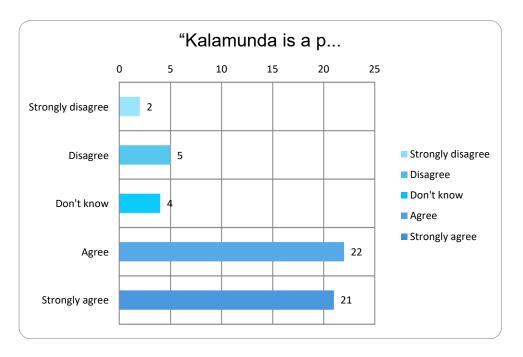

### How much do you agree with the draft plan's vision statement?

"Kalamunda is a place borne of community spirit with a strong connection to its heritage. The town centre serves as a gateway to the hills and as a hub connecting both locals and visitors alike. Its natural bushland setting, and traditional village atmosphere are a platform to enhance Kalamunda's unique offerings, activities and events and provides spaces for community interactions and neighbourhood conversations."

| Strongly disagree | 2  |
|-------------------|----|
| Disagree          | 5  |
| Don't know        | 4  |
| Agree             | 22 |
| Strongly agree    | 21 |