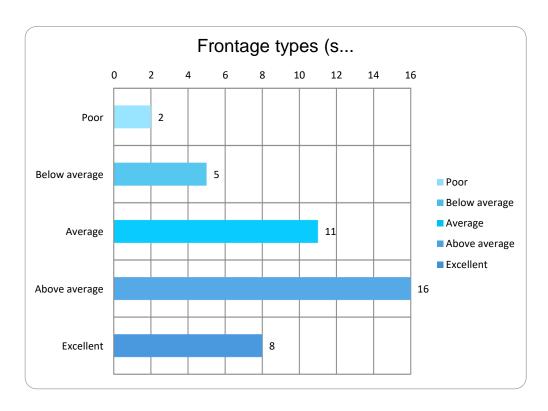

# How do you rate the 'Built Form Design Guidelines' (Appendix A)?

| Frontage types (shop fronts visible from street) |    |
|--------------------------------------------------|----|
| Poor                                             | 2  |
| Below average                                    | 5  |
| Average                                          | 11 |
| Above average                                    | 16 |
| Excellent                                        | 8  |