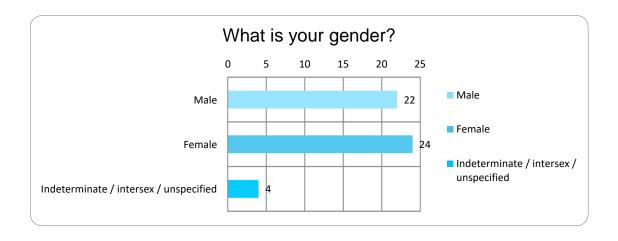

| What is your gender?                   |    |
|----------------------------------------|----|
| Male                                   | 22 |
| Female                                 | 24 |
| Indeterminate / intersex / unspecified | 4  |