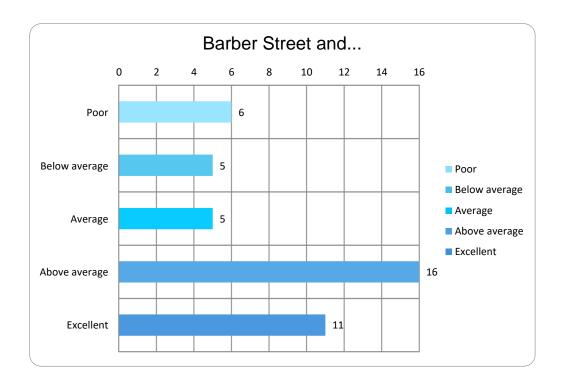

| Main Street   |    |
|---------------|----|
| Poor          | 6  |
| Below average | 4  |
| Average       | 11 |
| Above average | 12 |
| Excellent     | 10 |

| Barber Street and Green<br>Square Gardens |    |
|-------------------------------------------|----|
| Poor                                      | 6  |
| Below average                             | 5  |
| Average                                   | 5  |
| Above average                             | 16 |
| Excellent                                 | 11 |