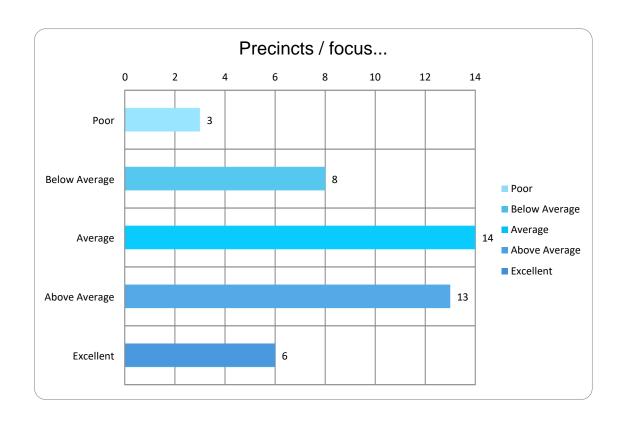

| Precincts / focus areas (e.g. main street, food & beverage district) |    |
|----------------------------------------------------------------------|----|
| Poor                                                                 | 3  |
| Below Average                                                        | 8  |
| Average                                                              | 14 |
| Above Average                                                        | 13 |
| Excellent                                                            | 6  |