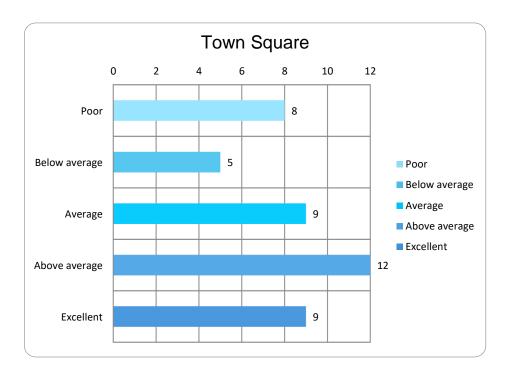

# How would you rate the following aspects of the 'Landscape Master Plan' (Appendix H)?

| Town Square   |    |
|---------------|----|
| Poor          | 8  |
| Below average | 5  |
| Average       | 9  |
| Above average | 12 |
| Excellent     | 9  |