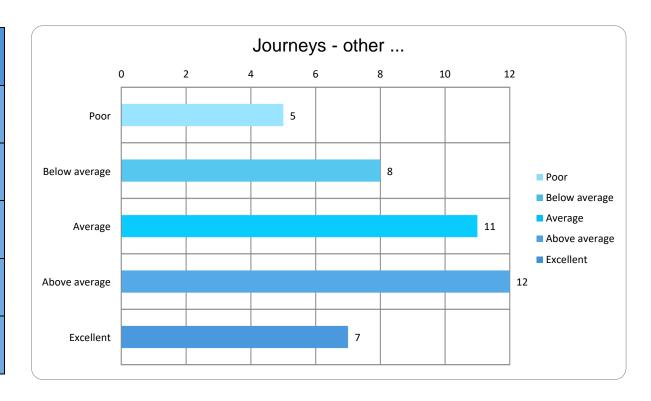

| Journeys - other streetscape improvements (safety) |  |
|----------------------------------------------------|--|
| 5                                                  |  |
| 8                                                  |  |
| 11                                                 |  |
| 12                                                 |  |
| 7                                                  |  |
|                                                    |  |