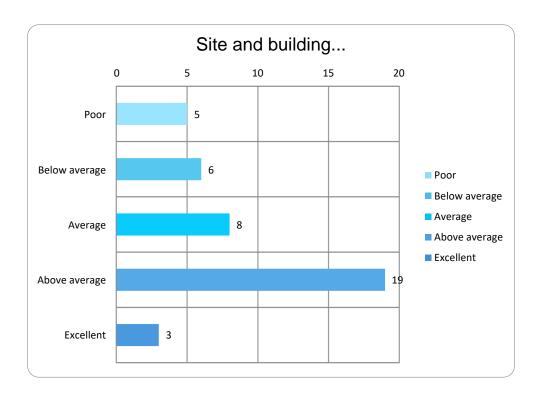

| Site and building design principles (sustainability, landscaping) |    |
|-------------------------------------------------------------------|----|
| Poor                                                              | 5  |
| Below average                                                     | 6  |
| Average                                                           | 8  |
| Above average                                                     | 19 |
| Excellent                                                         | 3  |