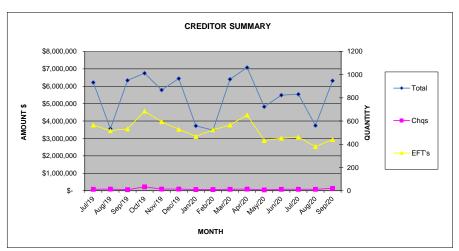

## Creditor Payments made

| Month  | Amount |           | Quantity |      |       |  |
|--------|--------|-----------|----------|------|-------|--|
| MONTH  |        | \$        | Cheques  | EFTs | Total |  |
| Jul-19 | \$     | 6,219,775 | 12       | 566  | 578   |  |
| Aug-19 | \$     | 3,556,365 | 14       | 517  | 531   |  |
| Sep-19 | \$     | 6,338,630 | 9        | 533  | 542   |  |
| Oct-19 | \$     | 6,751,260 | 33       | 685  | 718   |  |
| Nov-19 | \$     | 5,781,857 | 14       | 594  | 608   |  |
| Dec-19 | \$     | 6,444,969 | 14       | 529  | 543   |  |
| Jan-20 | \$     | 3,722,454 | 11       | 468  | 479   |  |
| Feb-20 | \$     | 3,478,606 | 11       | 524  | 535   |  |
| Mar-20 | \$     | 6,401,581 | 12       | 566  | 578   |  |
| Apr-20 | \$     | 7,074,118 | 14       | 652  | 666   |  |
| May-20 | \$     | 4,821,085 | 7        | 432  | 439   |  |
| Jun-20 | \$     | 5,489,667 | 12       | 453  | 465   |  |
| Jul-20 | \$     | 5,538,237 | 12       | 462  | 474   |  |
| Aug-20 | \$     | 3,739,617 | 12       | 380  | 392   |  |
| Sep-20 | \$     | 6,315,767 | 20       | 441  | 461   |  |