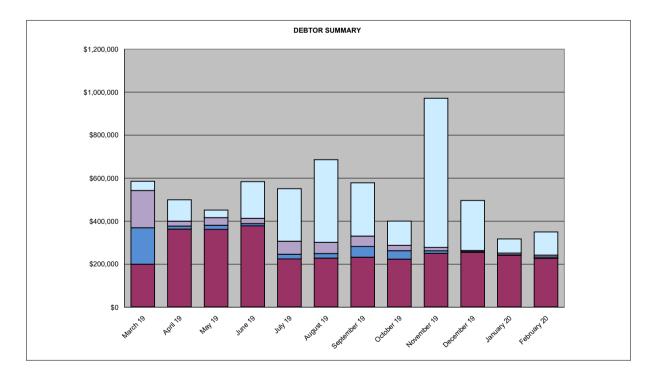

## Sundry Debtors Trial Balance - Summary Aged Listing

|              | > 90 days | > 60 days | > 30 days | Current   | Total     |
|--------------|-----------|-----------|-----------|-----------|-----------|
| March 19     | \$198,481 | \$169,449 | \$173,289 | \$42,932  | \$584,151 |
| April 19     | \$361,778 | \$14,000  | \$22,783  | \$99,512  | \$498,073 |
| May 19       | \$360,216 | \$19,462  | \$35,401  | \$35,087  | \$450,166 |
| June 19      | \$376,915 | \$10,394  | \$24,563  | \$170,447 | \$582,320 |
| July 19      | \$223,008 | \$21,788  | \$60,586  | \$244,261 | \$549,643 |
| August 19    | \$226,834 | \$21,204  | \$52,101  | \$384,394 | \$684,531 |
| September 19 | \$231,067 | \$49,908  | \$48,191  | \$247,738 | \$576,905 |
| October 19   | \$222,021 | \$39,209  | \$24,843  | \$112,810 | \$398,883 |
| November 19  | \$248,895 | \$11,944  | \$15,580  | \$693,639 | \$970,057 |
| December 19  | \$253,724 | \$5,594   | \$2,675   | \$232,723 | \$494,717 |
| January 20   | \$240,151 | \$1,870   | \$8,263   | \$65,601  | \$315,886 |
| February 20  | \$225,872 | \$6,084   | \$8,832   | \$107,601 | \$348,390 |