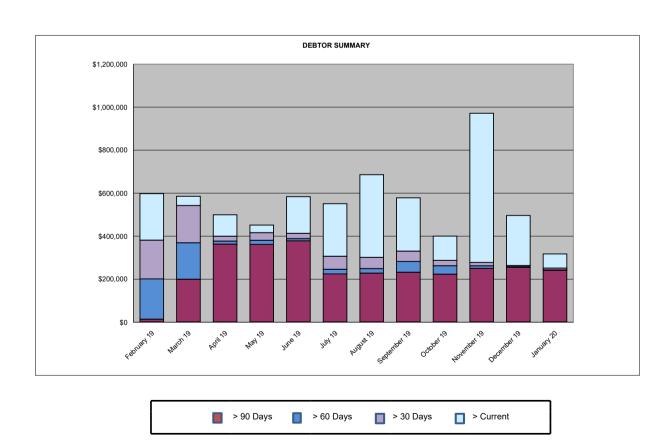

## **Sundry Debtors Trial Balance - Summary Aged Listing**

|              | > 90 days | > 60 days | > 30 days | Current   | Total     |
|--------------|-----------|-----------|-----------|-----------|-----------|
| February 19  | \$12,767  | \$187,049 | \$180,433 | \$216,269 | \$596,518 |
| March 19     | \$198,481 | \$169,449 | \$173,289 | \$42,932  | \$584,151 |
| April 19     | \$361,778 | \$14,000  | \$22,783  | \$99,512  | \$498,073 |
| May 19       | \$360,216 | \$19,462  | \$35,401  | \$35,087  | \$450,166 |
| June 19      | \$376,915 | \$10,394  | \$24,563  | \$170,447 | \$582,320 |
| July 19      | \$223,008 | \$21,788  | \$60,586  | \$244,261 | \$549,643 |
| August 19    | \$226,834 | \$21,204  | \$52,101  | \$384,394 | \$684,531 |
| September 19 | \$231,067 | \$49,908  | \$48,191  | \$247,738 | \$576,905 |
| October 19   | \$222,021 | \$39,209  | \$24,843  | \$112,810 | \$398,883 |
| November 19  | \$248,895 | \$11,944  | \$15,580  | \$693,639 | \$970,057 |
| December 19  | \$253,724 | \$5,594   | \$2,675   | \$232,723 | \$494,717 |
| January 20   | \$240,151 | \$1,870   | \$8,263   | \$65,601  | \$315,886 |