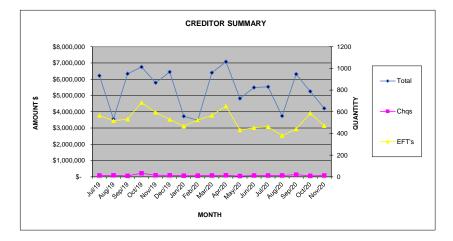

## Creditor Payments made

| Month  | Amount |           | Quantity |      |       |  |
|--------|--------|-----------|----------|------|-------|--|
| WORTH  |        | \$        | Cheques  | EFTs | Total |  |
| Jul-19 | \$     | 6,219,775 | 12       | 566  | 578   |  |
| Aug-19 | \$     | 3,556,365 | 14       | 517  | 531   |  |
| Sep-19 | \$     | 6,338,630 | 9        | 533  | 542   |  |
| Oct-19 | \$     | 6,751,260 | 33       | 685  | 718   |  |
| Nov-19 | \$     | 5,781,857 | 14       | 594  | 608   |  |
| Dec-19 | \$     | 6,444,969 | 14       | 529  | 543   |  |
| Jan-20 | \$     | 3,722,454 | 11       | 468  | 479   |  |
| Feb-20 | \$     | 3,478,606 | 11       | 524  | 535   |  |
| Mar-20 | \$     | 6,401,581 | 12       | 566  | 578   |  |
| Apr-20 | \$     | 7,074,118 | 14       | 652  | 666   |  |
| May-20 | \$     | 4,821,085 | 7        | 432  | 439   |  |
| Jun-20 | \$     | 5,489,667 | 12       | 453  | 465   |  |
| Jul-20 | \$     | 5,538,237 | 12       | 462  | 474   |  |
| Aug-20 | \$     | 3,739,617 | 12       | 380  | 392   |  |
| Sep-20 | \$     | 6,315,767 | 20       | 441  | 461   |  |
| Oct-20 | \$     | 5,253,855 | 9        | 586  | 595   |  |
| Nov-20 | \$     | 4,208,300 | 12       | 472  | 484   |  |