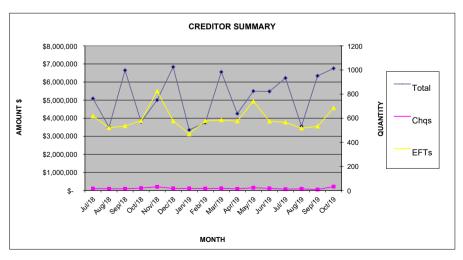

## Creditor Payments made

| Month    | Amount |           | Quantity |      |       |  |
|----------|--------|-----------|----------|------|-------|--|
| IVIOTILI |        | \$        | Cheques  | EFTs | Total |  |
| Jul-18   | \$     | 5,084,485 | 17       | 618  | 635   |  |
| Aug-18   | \$     | 3,502,919 | 15       | 520  | 535   |  |
| Sep-18   | \$     | 6,644,740 | 15       | 536  | 551   |  |
| Oct-18   | \$     | 3,798,437 | 21       | 579  | 600   |  |
| Nov-18   | \$     | 5,001,070 | 31       | 824  | 855   |  |
| Dec-18   | \$     | 6,829,868 | 18       | 577  | 595   |  |
| Jan-19   | \$     | 3,351,154 | 18       | 469  | 487   |  |
| Feb-19   | \$     | 3,755,234 | 17       | 578  | 595   |  |
| Mar-19   | \$     | 6,553,425 | 19       | 585  | 604   |  |
| Apr-19   | \$     | 4,252,150 | 14       | 576  | 590   |  |
| May-19   | \$     | 5,494,798 | 24       | 740  | 764   |  |
| Jun-19   | \$     | 5,479,109 | 18       | 574  | 592   |  |
| Jul-19   | \$     | 6,219,775 | 12       | 566  | 578   |  |
| Aug-19   | \$     | 3,556,365 | 14       | 517  | 531   |  |
| Sep-19   | \$     | 6,338,630 | 9        | 533  | 542   |  |
| Oct-19   | \$     | 6,751,260 | 33       | 685  | 718   |  |