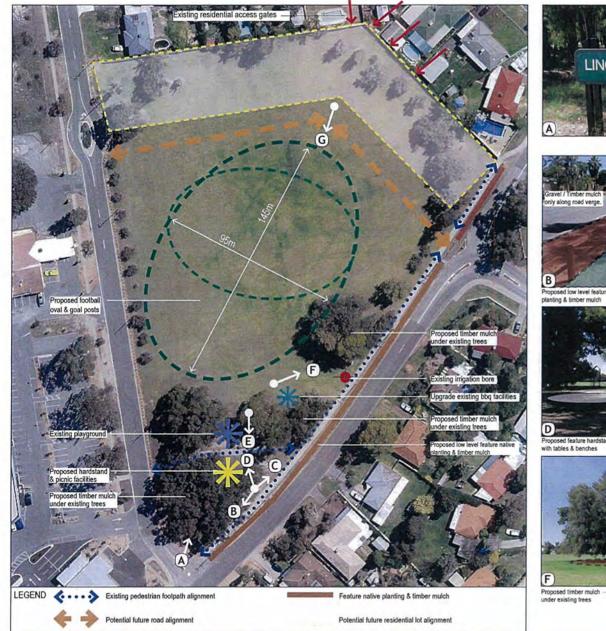

ated that a return of \$1.2m is achievable. |
| Initiate discussion with State Government prior to seeking community support on this proposal.                                                                                       |
|                                                                                                                                                                                      |





nis image.

Map produced: 29 March 2012. shire of kalamunda



POSSIBLE SUBDIVISION PLAN LINCOLN ROAD RESERVE SHIRE OF KALAMUNDA



















Road Shopping Centre- Forrestfield Townscape Improvement Plans- Edinburgh | Edinburgh Road Centre **Draft Concept Plan** 













Gravel / Timber mulch only along road verge.

Proposed feature hardstand with tables & benches









# Corporate and Community 10 April 2012 Item 30 Attachment 1

Kalamunda and Districts Football Post Office Box 27 Kalamunda WA 6926

Tax Invoice

Invoice # 00000100

Date: 18/07/2011

Page: 1

A.B.N. 68 383 689 635

Bill To:

Shire of Kalamunda PO Box 42 Kalamunda WA 6926 Ship To:

Shire of Kalamunda PO Box 42 Kalamunda WA 6926

Description

Amount

Code

Ray Owen Reserve - 50% of cost for Coach & Players Benches

54,701.05 N-T

Kalamunda and Districts Football and Sportsmen's Club Inc.

BSB:

086699

Account Number 508332620

Freight:

\$0.00 GST

GST: Total Inc GST: \$0.00 \$4.701.05

Amount Applied:

\$0.00

Balance Due:

\$4,701.05