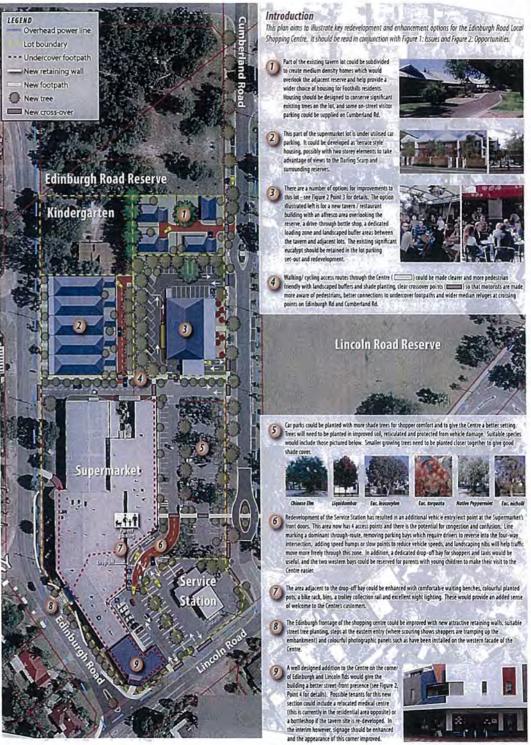

|
| The developed portion of this reserve would be similar in size to the Edney Road Cygnet Court proposed development. It is therefore estimated that a return of \$1.2m is achievable. |
| Initiate discussion with State Government prior to seeking community support on this proposal.                                                                                       |
|                                                                                                                                                                                      |





nis image.

Map produced: 29 March 2012. shire of kalamunda



POSSIBLE SUBDIVISION PLAN LINCOLN ROAD RESERVE SHIRE OF KALAMUNDA



















Road Shopping Centre- Forrestfield Townscape Improvement Plans- Edinburgh | Edinburgh Road Centre **Draft Concept Plan** 













Gravel / Timber mulch only along road verge.

Proposed feature hardstand with tables & benches









# Corporate and Community 10 April 2012 Item 30 Attachment 1

Kalamunda and Districts Football Post Office Box 27 Kalamunda WA 6926

Tax Invoice

Invoice # 00000100

Date: 18/07/2011

Page: 1

A.B.N. 68 383 689 635

Bill To:

Shire of Kalamunda PO Box 42 Kalamunda WA 6926 Ship To:

Shire of Kalamunda PO Box 42 Kalamunda WA 6926

Description

Amount

Code

Ray Owen Reserve - 50% of cost for Coach & Players Benches

54,701.05 N-T

Kalamunda and Districts Football and Sportsmen's Club Inc.

BSB:

086699

Account Number 508332620

Freight:

\$0.00 GST

GST: