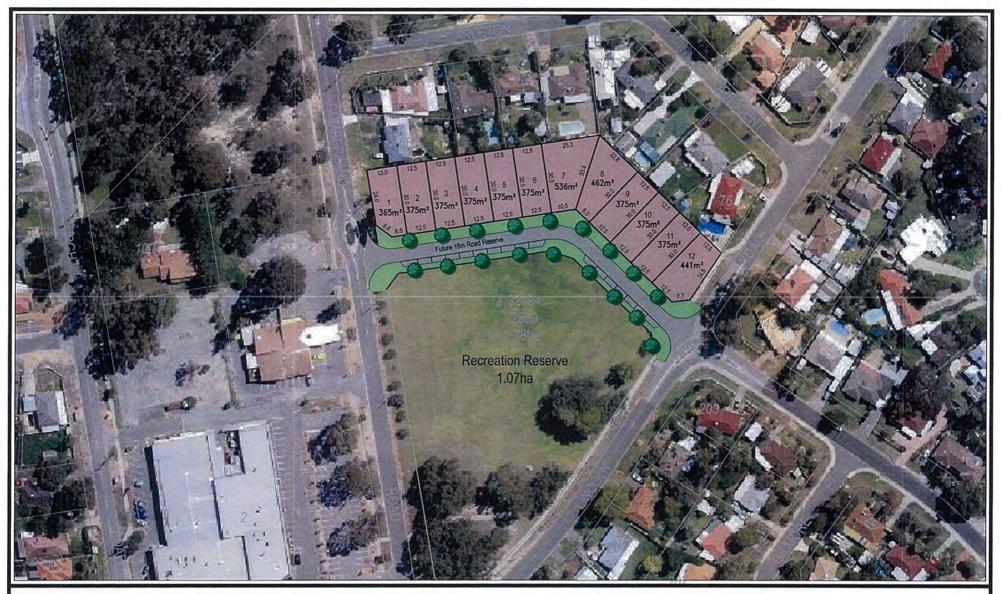

available                                                                                                                                                                        |
| The developed portion of this reserve would be similar in size to the Edney Road Cygnet Court proposed development. It is therefore estimated that a return of \$1.2m is achievable. |
| Initiate discussion with State Government prior to seeking community support on this proposal.                                                                                       |
|                                                                                                                                                                                      |





nis image.

Map produced: 29 March 2012. shire of kalamunda



POSSIBLE SUBDIVISION PLAN LINCOLN ROAD RESERVE SHIRE OF KALAMUNDA



















Road Shopping Centre- Forrestfield Townscape Improvement Plans- Edinburgh | Edinburgh Road Centre **Draft Concept Plan** 













Gravel / Timber mulch only along road verge.

Proposed feature hardstand with tables & benches









# Corporate and Community 10 April 2012 Item 30 Attachment 1

Kalamunda and Districts Football Post Office Box 27 Kalamunda WA 6926

Tax Invoice

Invoice # 00000100

Date: 18/07/2011

Page: 1

A.B.N. 68 383 689 635

Bill To:

Shire of Kalamunda PO Box 42 Kalamunda WA 6926 Ship To:

Shire of Kalamunda PO Box 42 Kalamunda WA 6926

Description

Amount

Code

Ray Owen Reserve - 50% of cost for Coach & Players Benches

54,701.05 N-T

Kalamunda and Districts Football and Spor