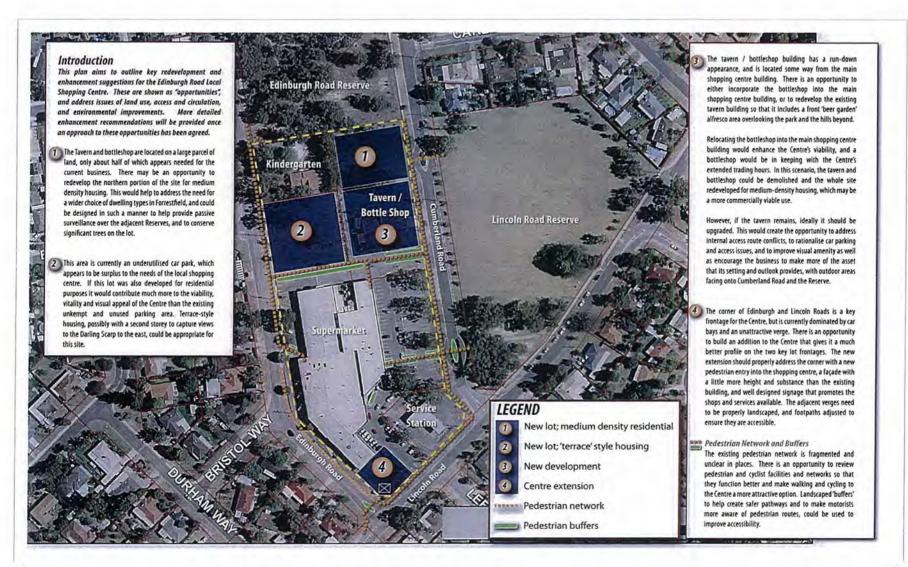

|
| The developed portion of this reserve would be similar in size to the Edney Road Cygnet Court proposed development. It is therefore estimated that a return of \$1.2m is achievable. |
| Initiate discussion with State Government prior to seeking community support on this proposal.                                                                                       |
|                                                                                                                                                                                      |





nis image.

Map produced: 29 March 2012. shire of kalamunda



POSSIBLE SUBDIVISION PLAN LINCOLN ROAD RESERVE SHIRE OF KALAMUNDA



















Road Shopping Centre- Forrestfield Townscape Improvement Plans- Edinburgh | Edinburgh Road Centre **Draft Concept Plan** 













Gravel / Timber mulch only along road verge.

Proposed feature hardstand with tables & benches









# Corporate and Community 10 April 2012 Item 30 Attachment 1

Kalamunda and Districts Football Post Office Box 27 Kalamunda WA 6926

Tax Invoice

Invoice # 00000100

Date: 18/07/2011

Page: 1

A.B.N. 68 383 689 635

Bill To:

Shire of Kalamunda PO Box 42 Kalamunda WA 6926 Ship To:

Shire of Kalamunda PO Box 42 Kalamunda WA 6926

Description

Amount

Code

Ray Owen Reserve - 50% of cost for Coach & Players Benches

54,701.05 N-T

Kalamunda and Districts Football and Sportsmen's Club Inc.

BSB:

086699

Account Number 508332620

Freight:

\$0.00 G