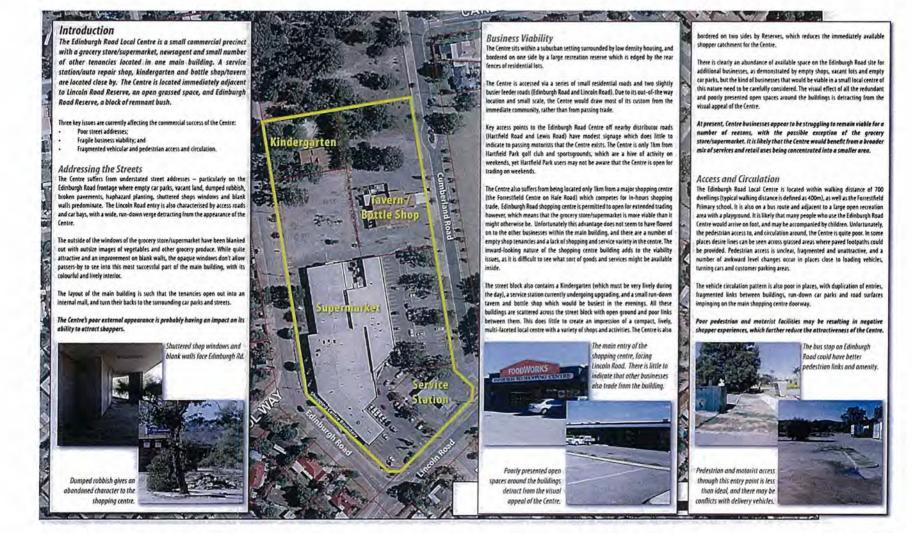

|
| The developed portion of this reserve would be similar in size to the Edney Road Cygnet Court proposed development. It is therefore estimated that a return of \$1.2m is achievable. |
| Initiate discussion with State Government prior to seeking community support on this proposal.                                                                                       |
|                                                                                                                                                                                      |





nis image.

Map produced: 29 March 2012. shire of kalamunda



POSSIBLE SUBDIVISION PLAN LINCOLN ROAD RESERVE SHIRE OF KALAMUNDA



















Road Shopping Centre- Forrestfield Townscape Improvement Plans- Edinburgh | Edinburgh Road Centre **Draft Concept Plan** 













Gravel / Timber mulch only along road verge.

Proposed feature hardstand with tables & benches









# Corporate and Community 10 April 2012 Item 30 Attachment 1

Kalamunda and Districts Football Post Office Box 27 Kalamunda WA 6926

Tax Invoice

Invoice # 00000100

Date: 18/07/2011

Page: 1

A.B.N. 68 383 689 635

Bill To:

Shire of Kalamunda PO Box 42 Kalamunda WA 6926 Ship To:

Shire of Kalamunda PO Box 42 Kalamunda WA 6926

Description

Amount

Code

Ray Owen Reserve - 50% of cost for Coach & Players Benches

54,701.05 N-T

Kalamunda and Districts Football and Sportsmen's Club Inc.

BSB:

086699

Account Number 508332620

Freight:

\$