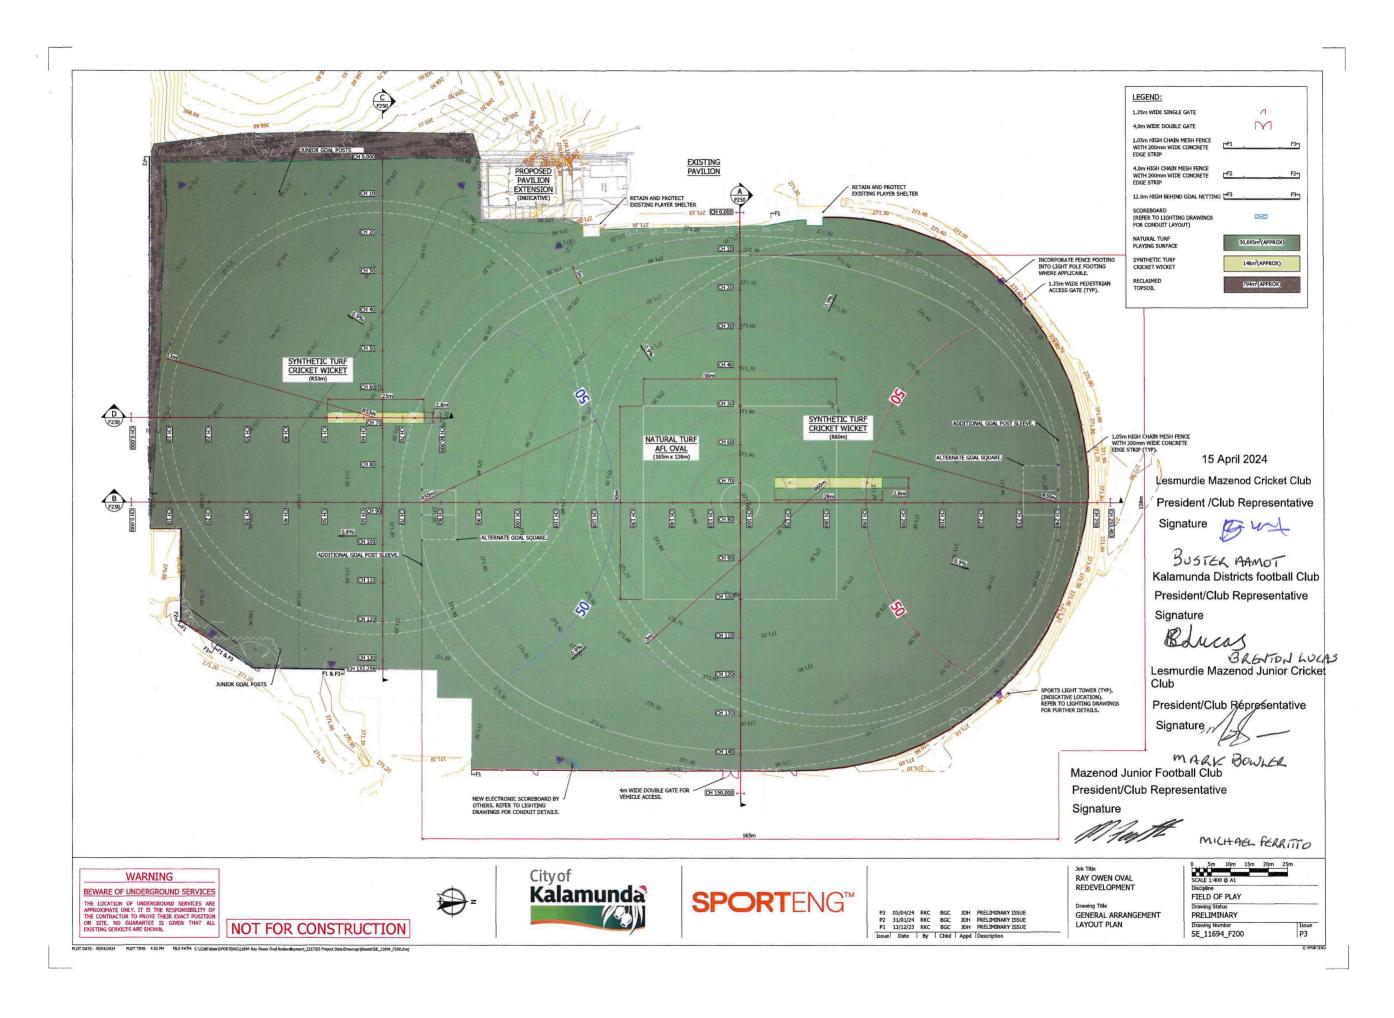

 SE\_11694\_F200
 GENERAL ARRANGEMENT LAYOUT PLAN

 SE\_11694\_F250
 SITE SECTIONS - SHEET 1 OF 2

 SE\_11694\_F251
 SITE SECTIONS - SHEET 2 OF 2

 SE\_11694\_F300
 STORMWATER DRAINAGE LAYOUT PLAN

 SE\_11694\_F300
 STORMWATER DRAINAGE LAYOUT PLAN

The Serv

OVERALL SITE LAYOUT PLAN
ALL AERIAL IMAGERY USED IN THE PRODUCTION OF THIS DRAWING SET HAVE BEEN UNDER LICENSE FROM METROM.

| P3 | 05/04/24 | RKC | BGC | JDH | PRELIMINARY ISSUE |
| P2 | 31/01/24 | RKC | BGC | JDH | PRELIMINARY ISSUE |
| P1 | 13/12/37 | RKC | BGC | JDH | PRELIMINARY ISSUE |
| Issue | Date | By | Chkd | Appd | Description |