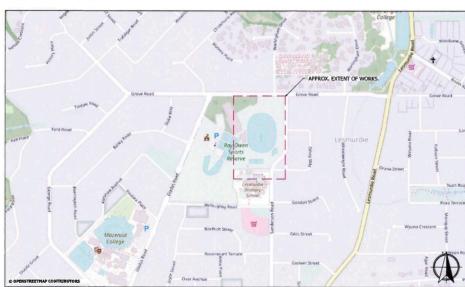

## RAY OWEN OVAL REDEVELOPMENT

96 GLADYS ROAD, LESMURDIE, WA.

Job Title
RAY OWEN OVAL
REDEVELOPMENT

Drawing Title
COVER SHEET
AND DRAWING SCHEDULE

Discipline
FIELD OF PLAY
Drawing Status
PRELIMINARY
Drawing Number Issue
SE\_11694\_F000 P3

NOT FOR CONSTRUCTION

LOCALITY PLAN - 96 GLADYS ROAD, LESMURDIE, WA, 6076.