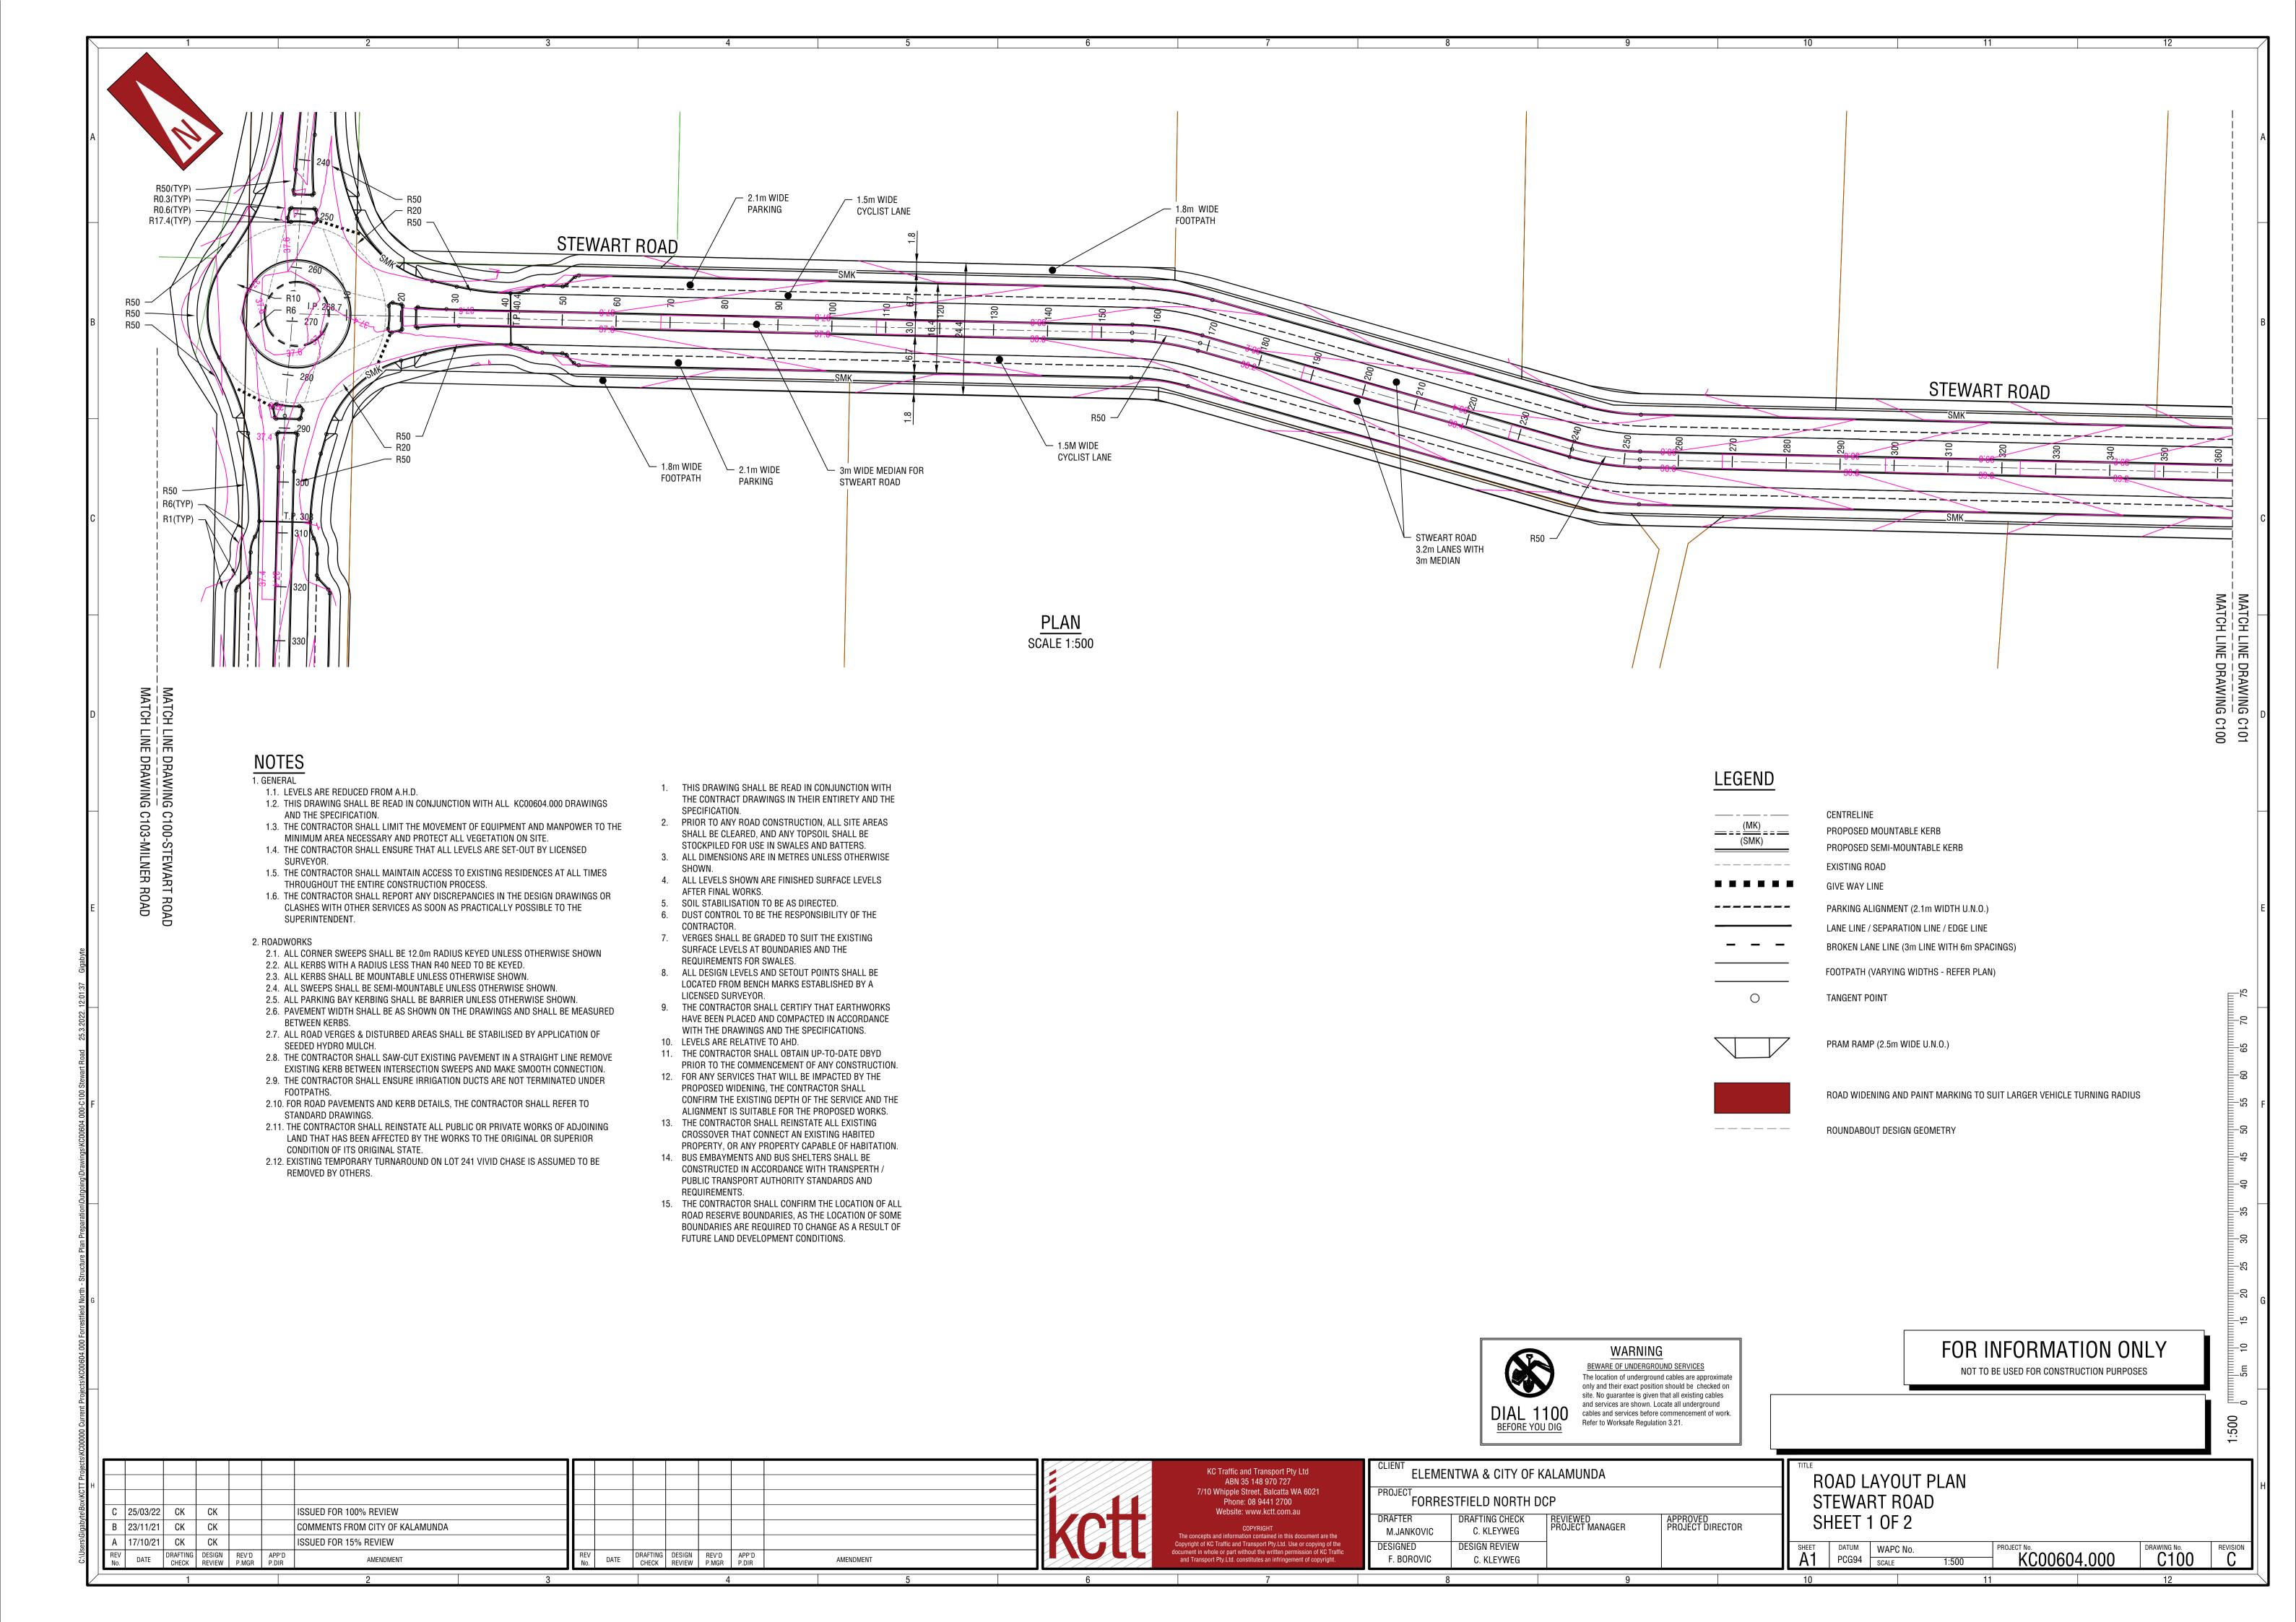

C 25/03/22 CK CK

B 23/11/21 CK CK

A 17/10/21 CK CK

CHECK REVIEW P.MGR P.DIR

DATE

KC Traffic and Transport Pty Ltd **ELEMENTWA & CITY OF KALAMUNDA** ROAD LAYOUT PLAN ABN 35 148 970 727 PROJECT 7/10 Whipple Street, Balcatta WA 6021 **BRAND ROAD** FORRESTFIELD NORTH DCP Phone: 08 9441 2700 Website: www.kctt.com.au C 25/03/22 CK CK ISSUED FOR 100% REVIEW SHEET 1 OF 4 DRAFTER DRAFTING CHECK APPROVED PROJECT DIRECTOR REVIEWED PROJECT MANAGER B 23/11/21 CK CK COMMENTS FROM CITY OF KALAMUNDA D. CENGAJ C. KLEYWEG The concepts and information contained in this document are the opyright of KC Traffic and Transport Pty.Ltd. Use or copying of the rument in whole or part without the written permission of KC Traffic A 17/10/21 CK CK ISSUED FOR 15% REVIEW DESIGNED DESIGN REVIEW SHEET DATUM WAPC No.
PCG94 SCALE DATE DRAFTING DESIGN REV'D APP'D CHECK REVIEW P.MGR P.DIR KC00604.000 C100 F. BOROVIC C. KLEYWEG DATE AMENDMENT AMENDMENT CHECK REVIEW P.MGR P.DIR

PROPOSED REINFORCED MOUNTABLE KERB PROPOSED SEMI-MOUNTABLE KERB \_===== PROPOSED CENTRELINE \_\_\_\_\_ EXISTING ROAD AND EXISTING CENTRELINE PROPOSED SEWER MAIN LAYOUT —— s ——— s —— PROPOSED DRAINAGE MAIN LAYOUT —— D ——— D ——— EXISTING DRAINAGE PIT PROPOSED SUBSOIL DRAINAGE —— D ——— D ——— EXISTING DRAINAGE MAIN LAYOUT — — D — — EXISTING WATER MAIN LAYOUT \_\_\_ \_ w \_\_ \_\_ EXISTING SEWER MAIN LAYOUT LV CABLE— EXISTING LOW VOLTAGE POWER LINE CONTOURS DESIGN 35.0 EXISTING DRAINAGE MAIN LAYOUT - - D - -EXISTING DRAINAGE PIT EXISTING OVERHEAD POWER EXISTING OVERHEAD POWER POLE EXISTING FIBRE OPTIC / COMMUNICATIONS CABLE -T -T -T -T -T -