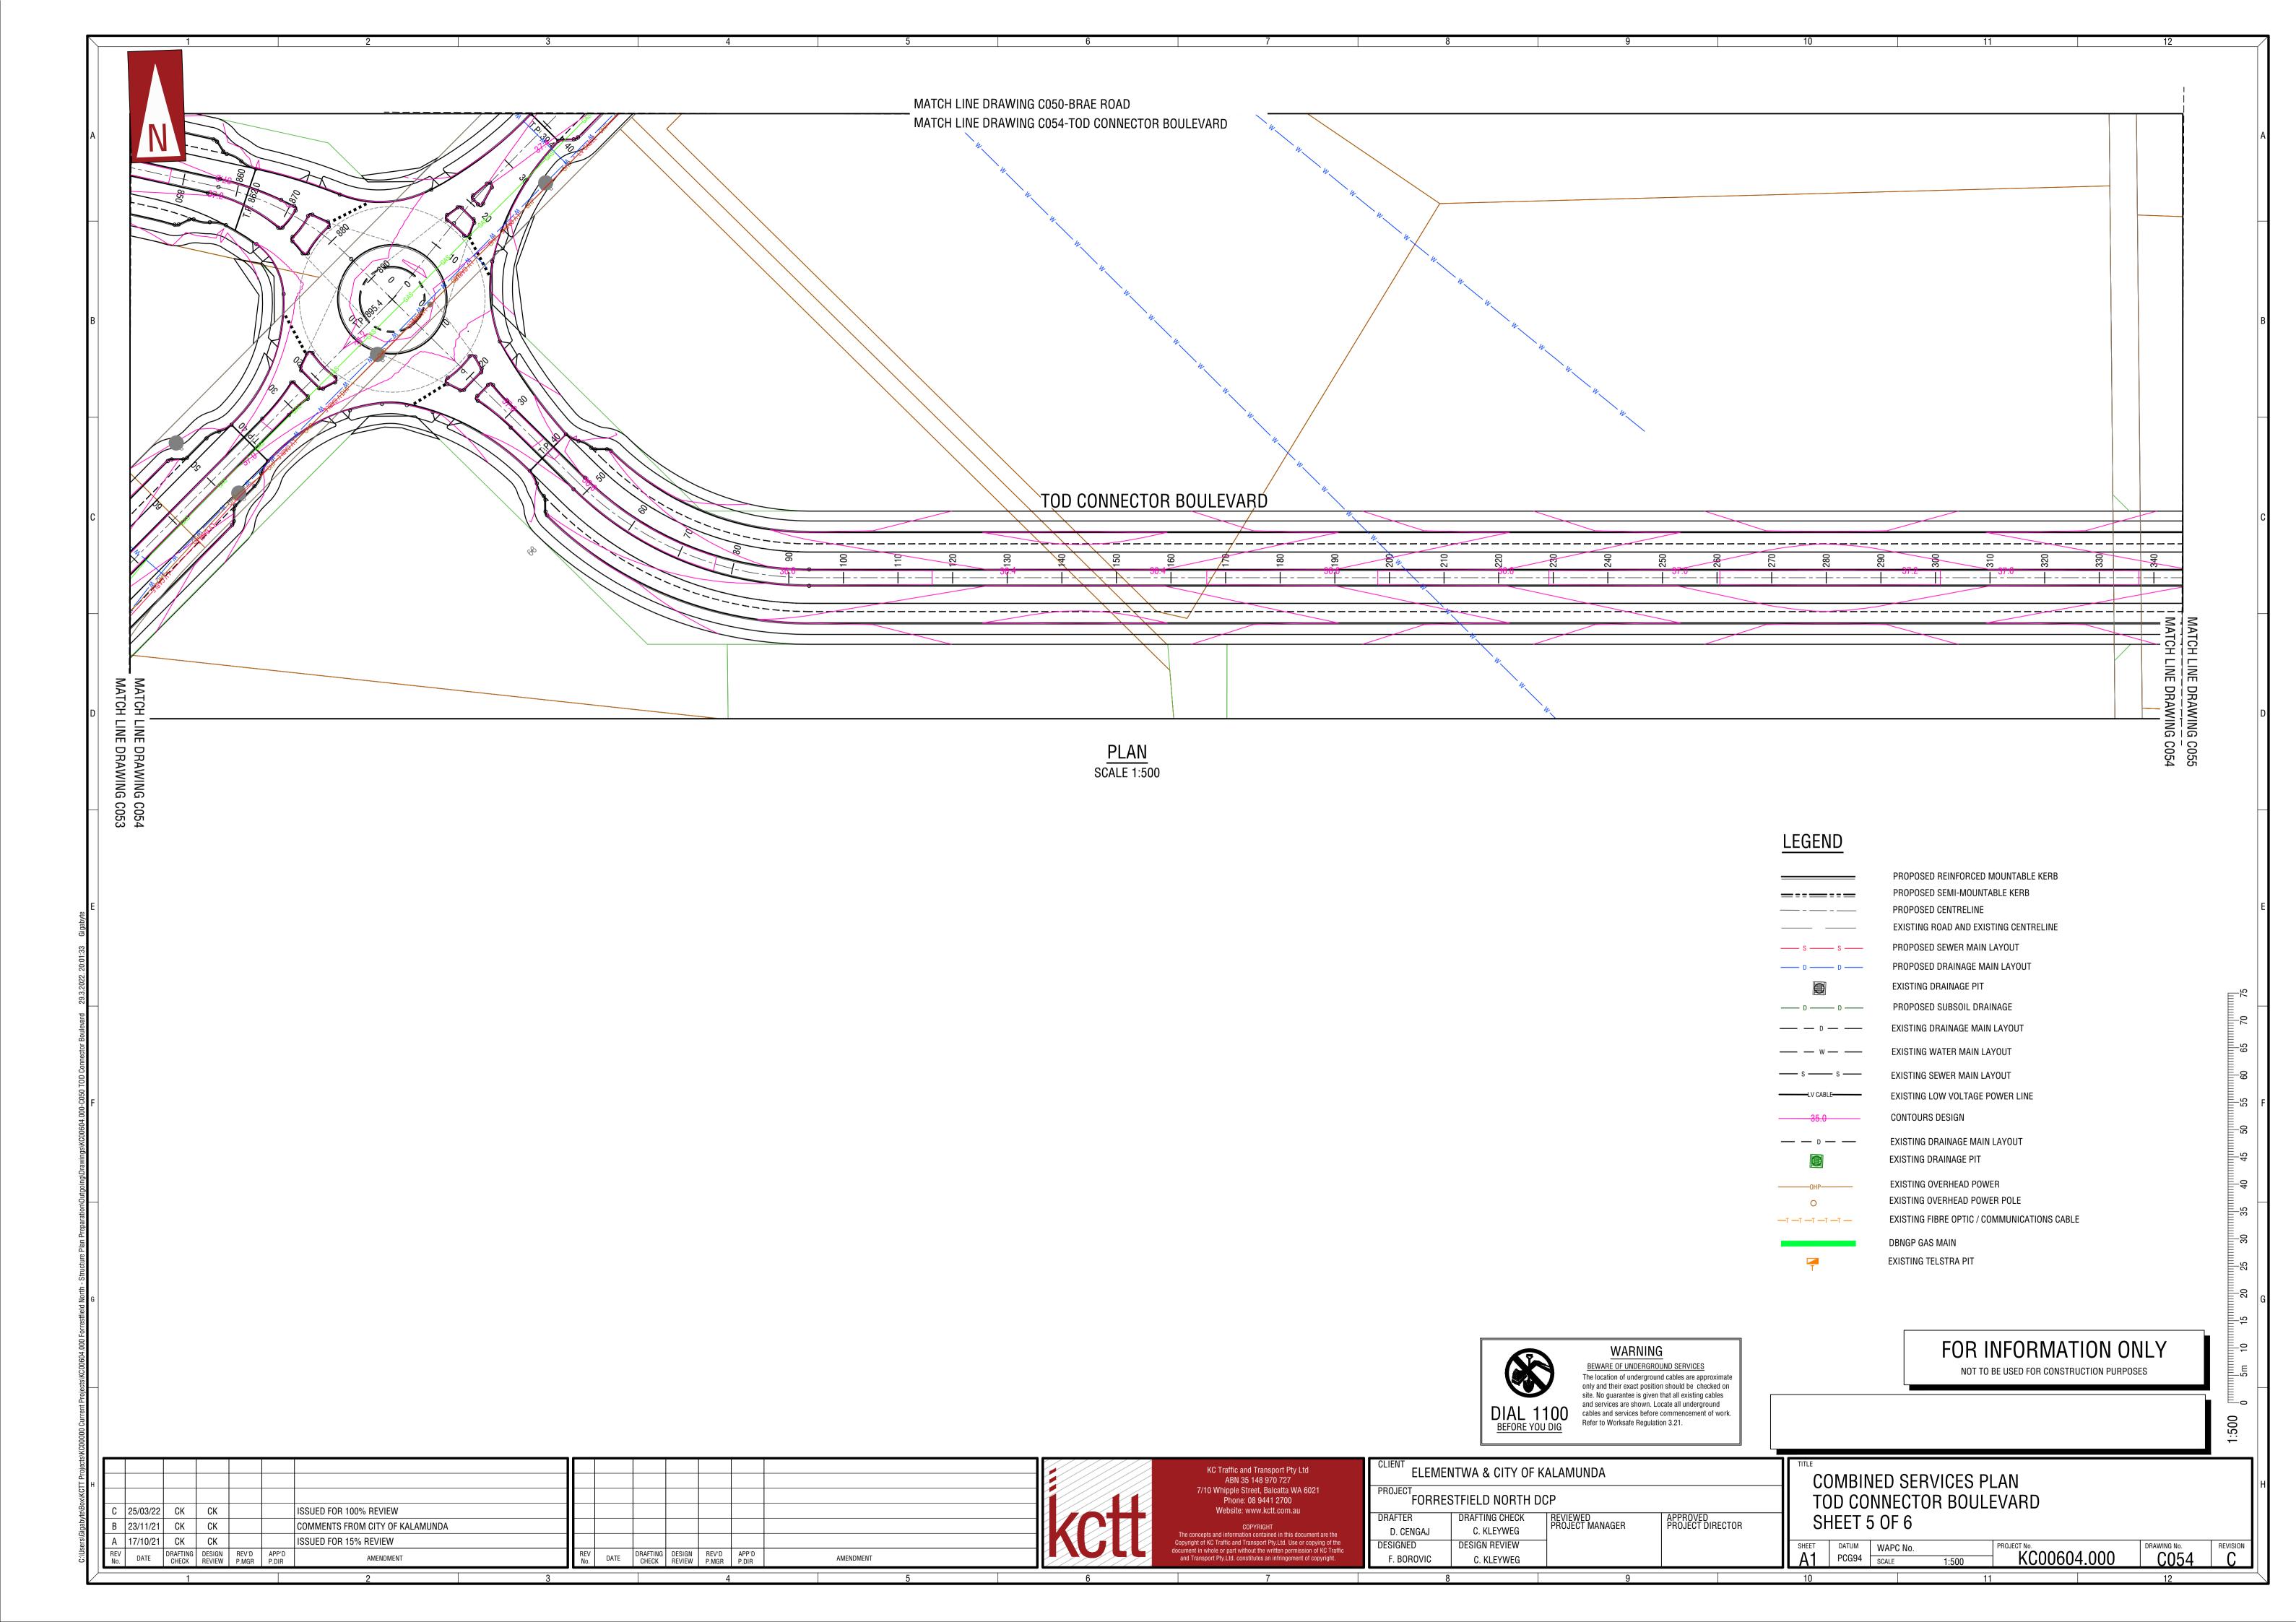

COMBINED SERVICES PLAN SULTANA ROAD WEST SHEET 4 OF 4

PROJECT No. KC00604.000 SHEET DATUM WAPC No.
PCG94 SCALE C053