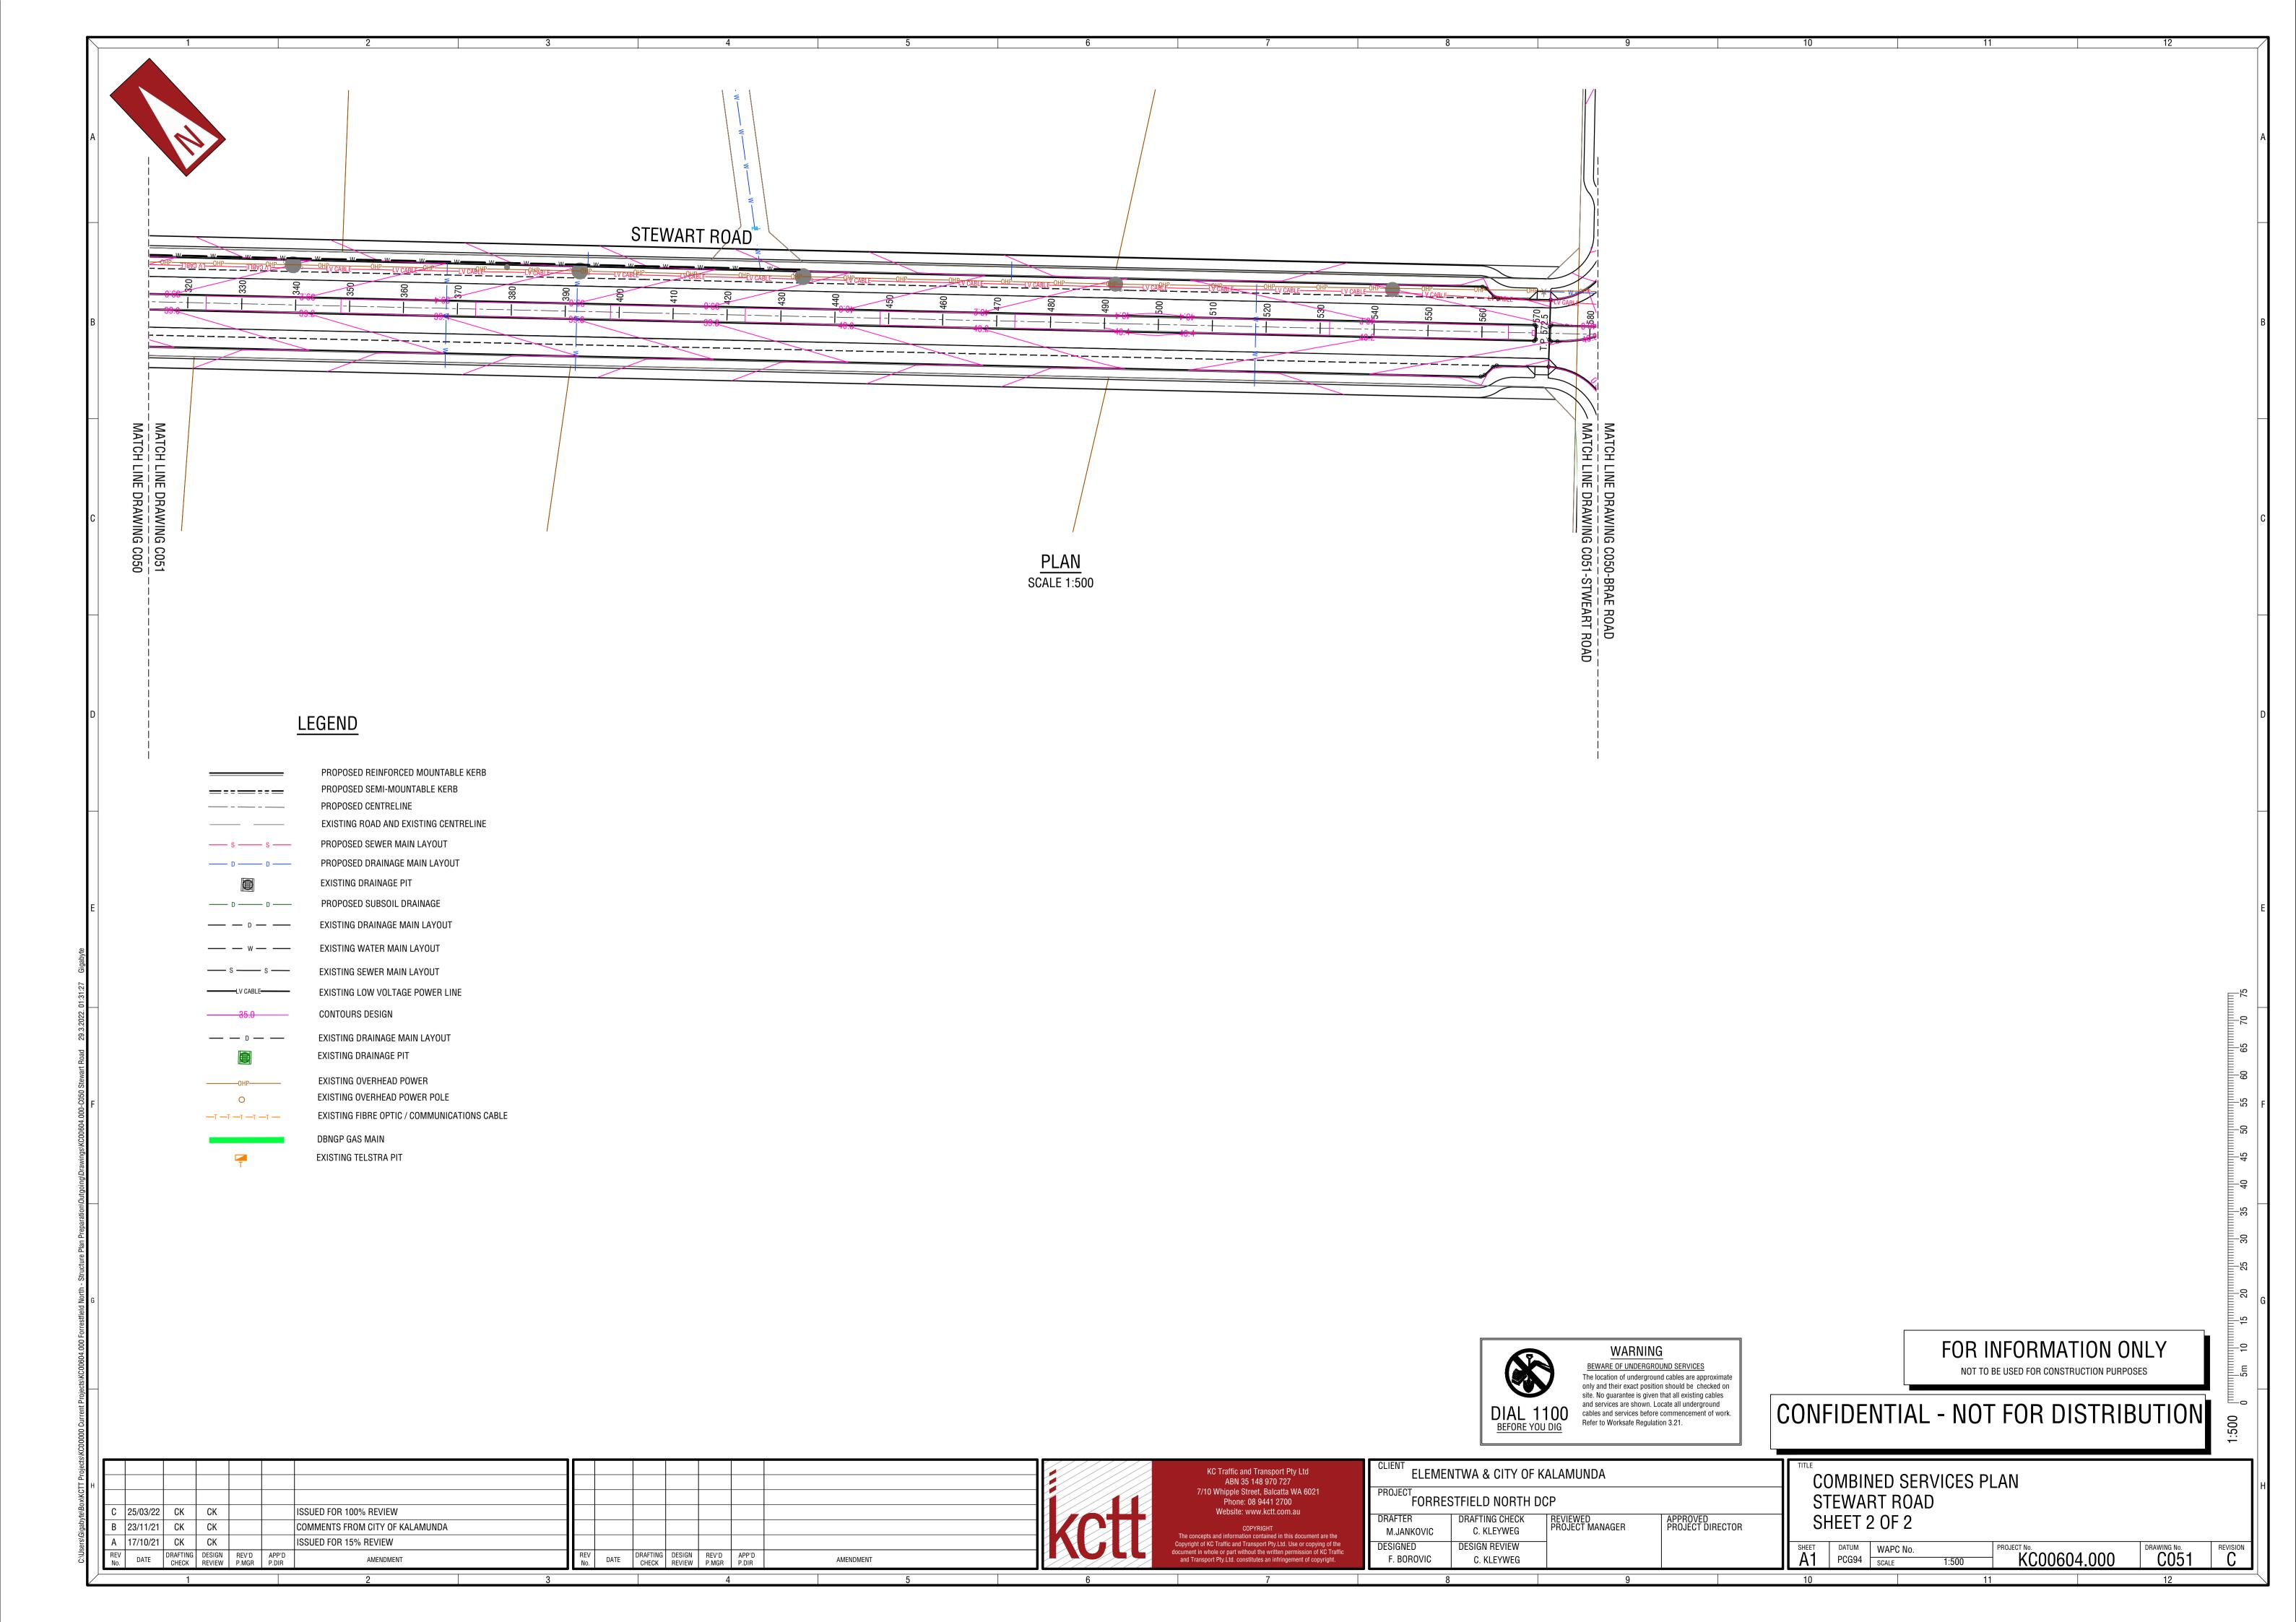

### <u>LEGEND</u>

WARNING

BEWARE OF UNDERGROUND SERVICES
The location of underground cables are approximate only and their exact position should be checked on site. No guarantee is given that all existing cables and services are shown. Locate all underground cables and services before commencement of work. Refer to Worksafe Regulation 3.21.

PROPOSED REINFORCED MOUNTABLE KERB PROPOSED SEMI-MOUNTABLE KERB \_===== PROPOSED CENTRELINE \_\_\_\_\_ EXISTING ROAD AND EXISTING CENTRELINE PROPOSED SEWER MAIN LAYOUT —— s ——— s —— PROPOSED DRAINAGE MAIN LAYOUT —— D ——— D ——— EXISTING DRAINAGE PIT PROPOSED SUBSOIL DRAINAGE —— D ——— D ——— EXISTING DRAINAGE MAIN LAYOUT — — D — — EXISTING WATER MAIN LAYOUT \_\_\_ \_ w \_\_ \_\_ EXISTING SEWER MAIN LAYOUT LV CABLE— EXISTING LOW VOLTAGE POWER LINE CONTOURS DESIGN 35.0 EXISTING DRAINAGE MAIN LAYOUT - - D - -EXISTING DRAINAGE PIT EXISTING OVERHEAD POWER EXISTING OVERHEAD POWER POLE EXISTING FIBRE OPTIC / COMMUNICATIONS CABLE -T -T -T -T -T -

DBNGP GAS MAIN

EXISTING TELSTRA PIT