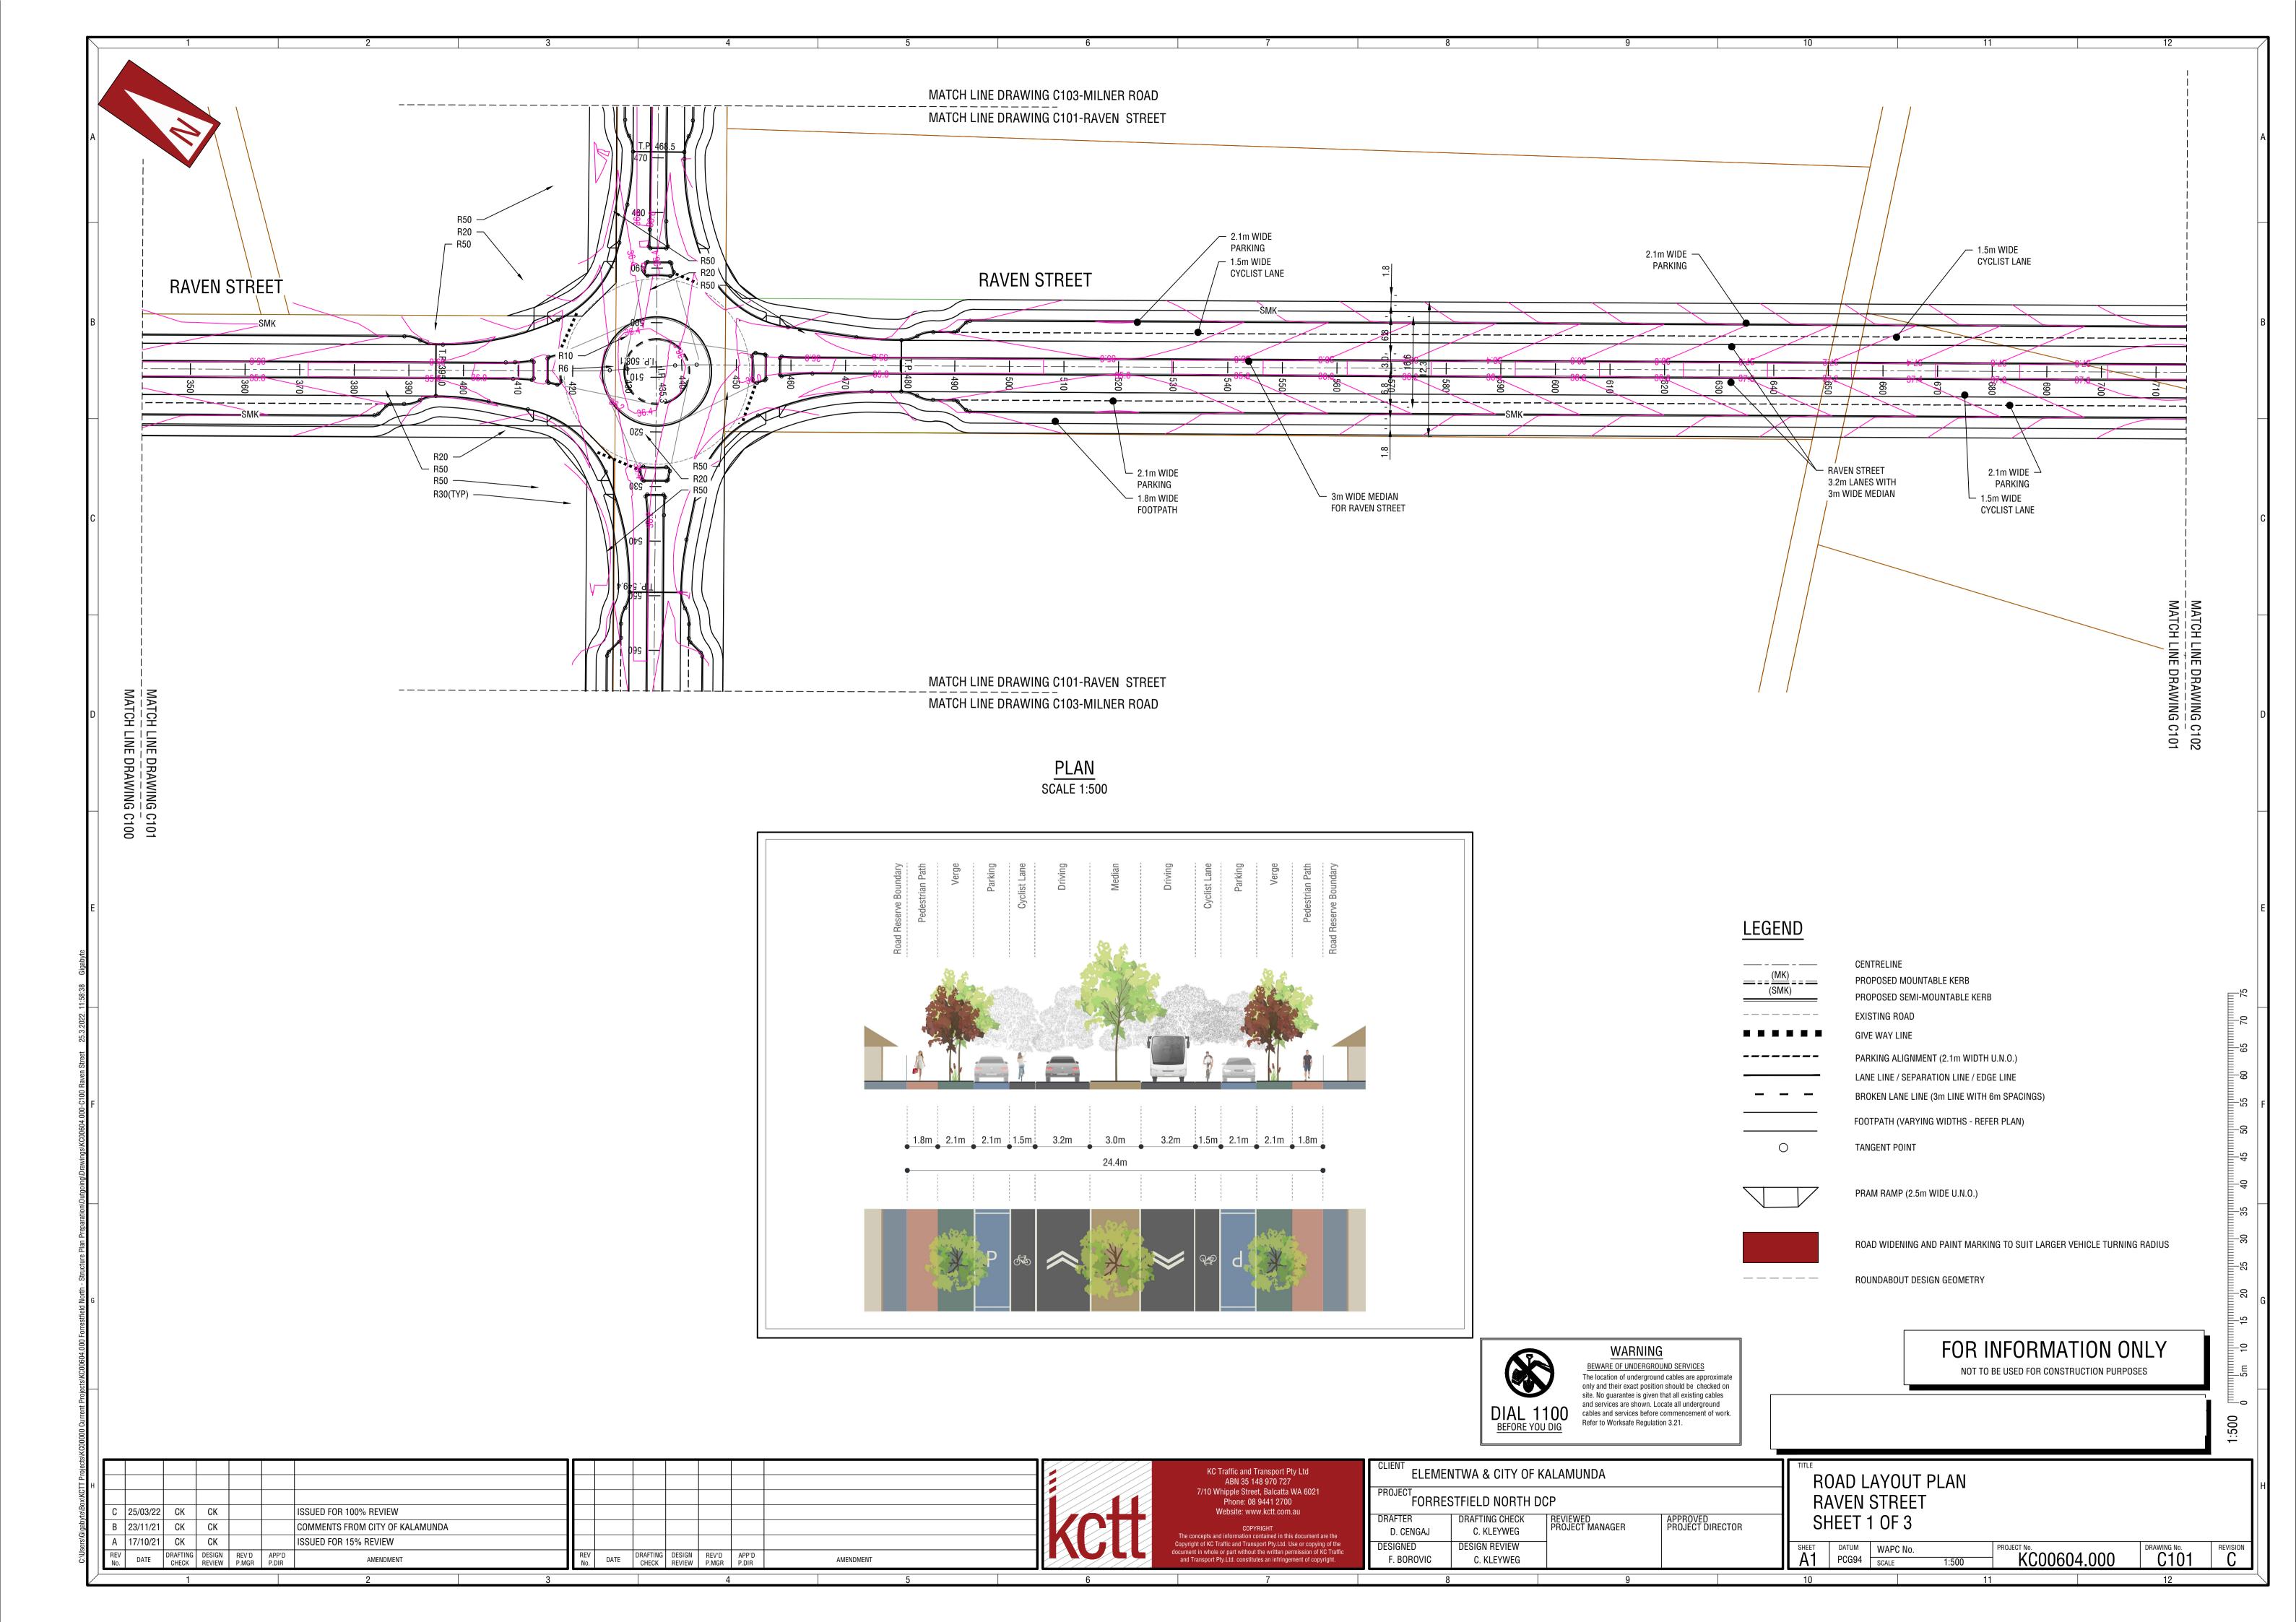

PROPOSED REINFORCED MOUNTABLE KERB PROPOSED SEMI-MOUNTABLE KERB \_===== PROPOSED CENTRELINE \_\_\_\_\_ EXISTING ROAD AND EXISTING CENTRELINE PROPOSED SEWER MAIN LAYOUT —— s ——— s —— PROPOSED DRAINAGE MAIN LAYOUT —— D ——— D ——— EXISTING DRAINAGE PIT PROPOSED SUBSOIL DRAINAGE —— D ——— D ——— EXISTING DRAINAGE MAIN LAYOUT — — D — — EXISTING WATER MAIN LAYOUT \_\_\_ \_ w \_\_ \_\_ EXISTING SEWER MAIN LAYOUT LV CABLE— EXISTING LOW VOLTAGE POWER LINE CONTOURS DESIGN 35.0 EXISTING DRAINAGE MAIN LAYOUT - - D - -EXISTING DRAINAGE PIT EXISTING OVERHEAD POWER EXISTING OVERHEAD POWER POLE EXISTING FIBRE OPTIC / COMMUNICATIONS CABLE -T -T -T -T -T -

DBNGP GAS MAIN

EXISTING TELSTRA PIT