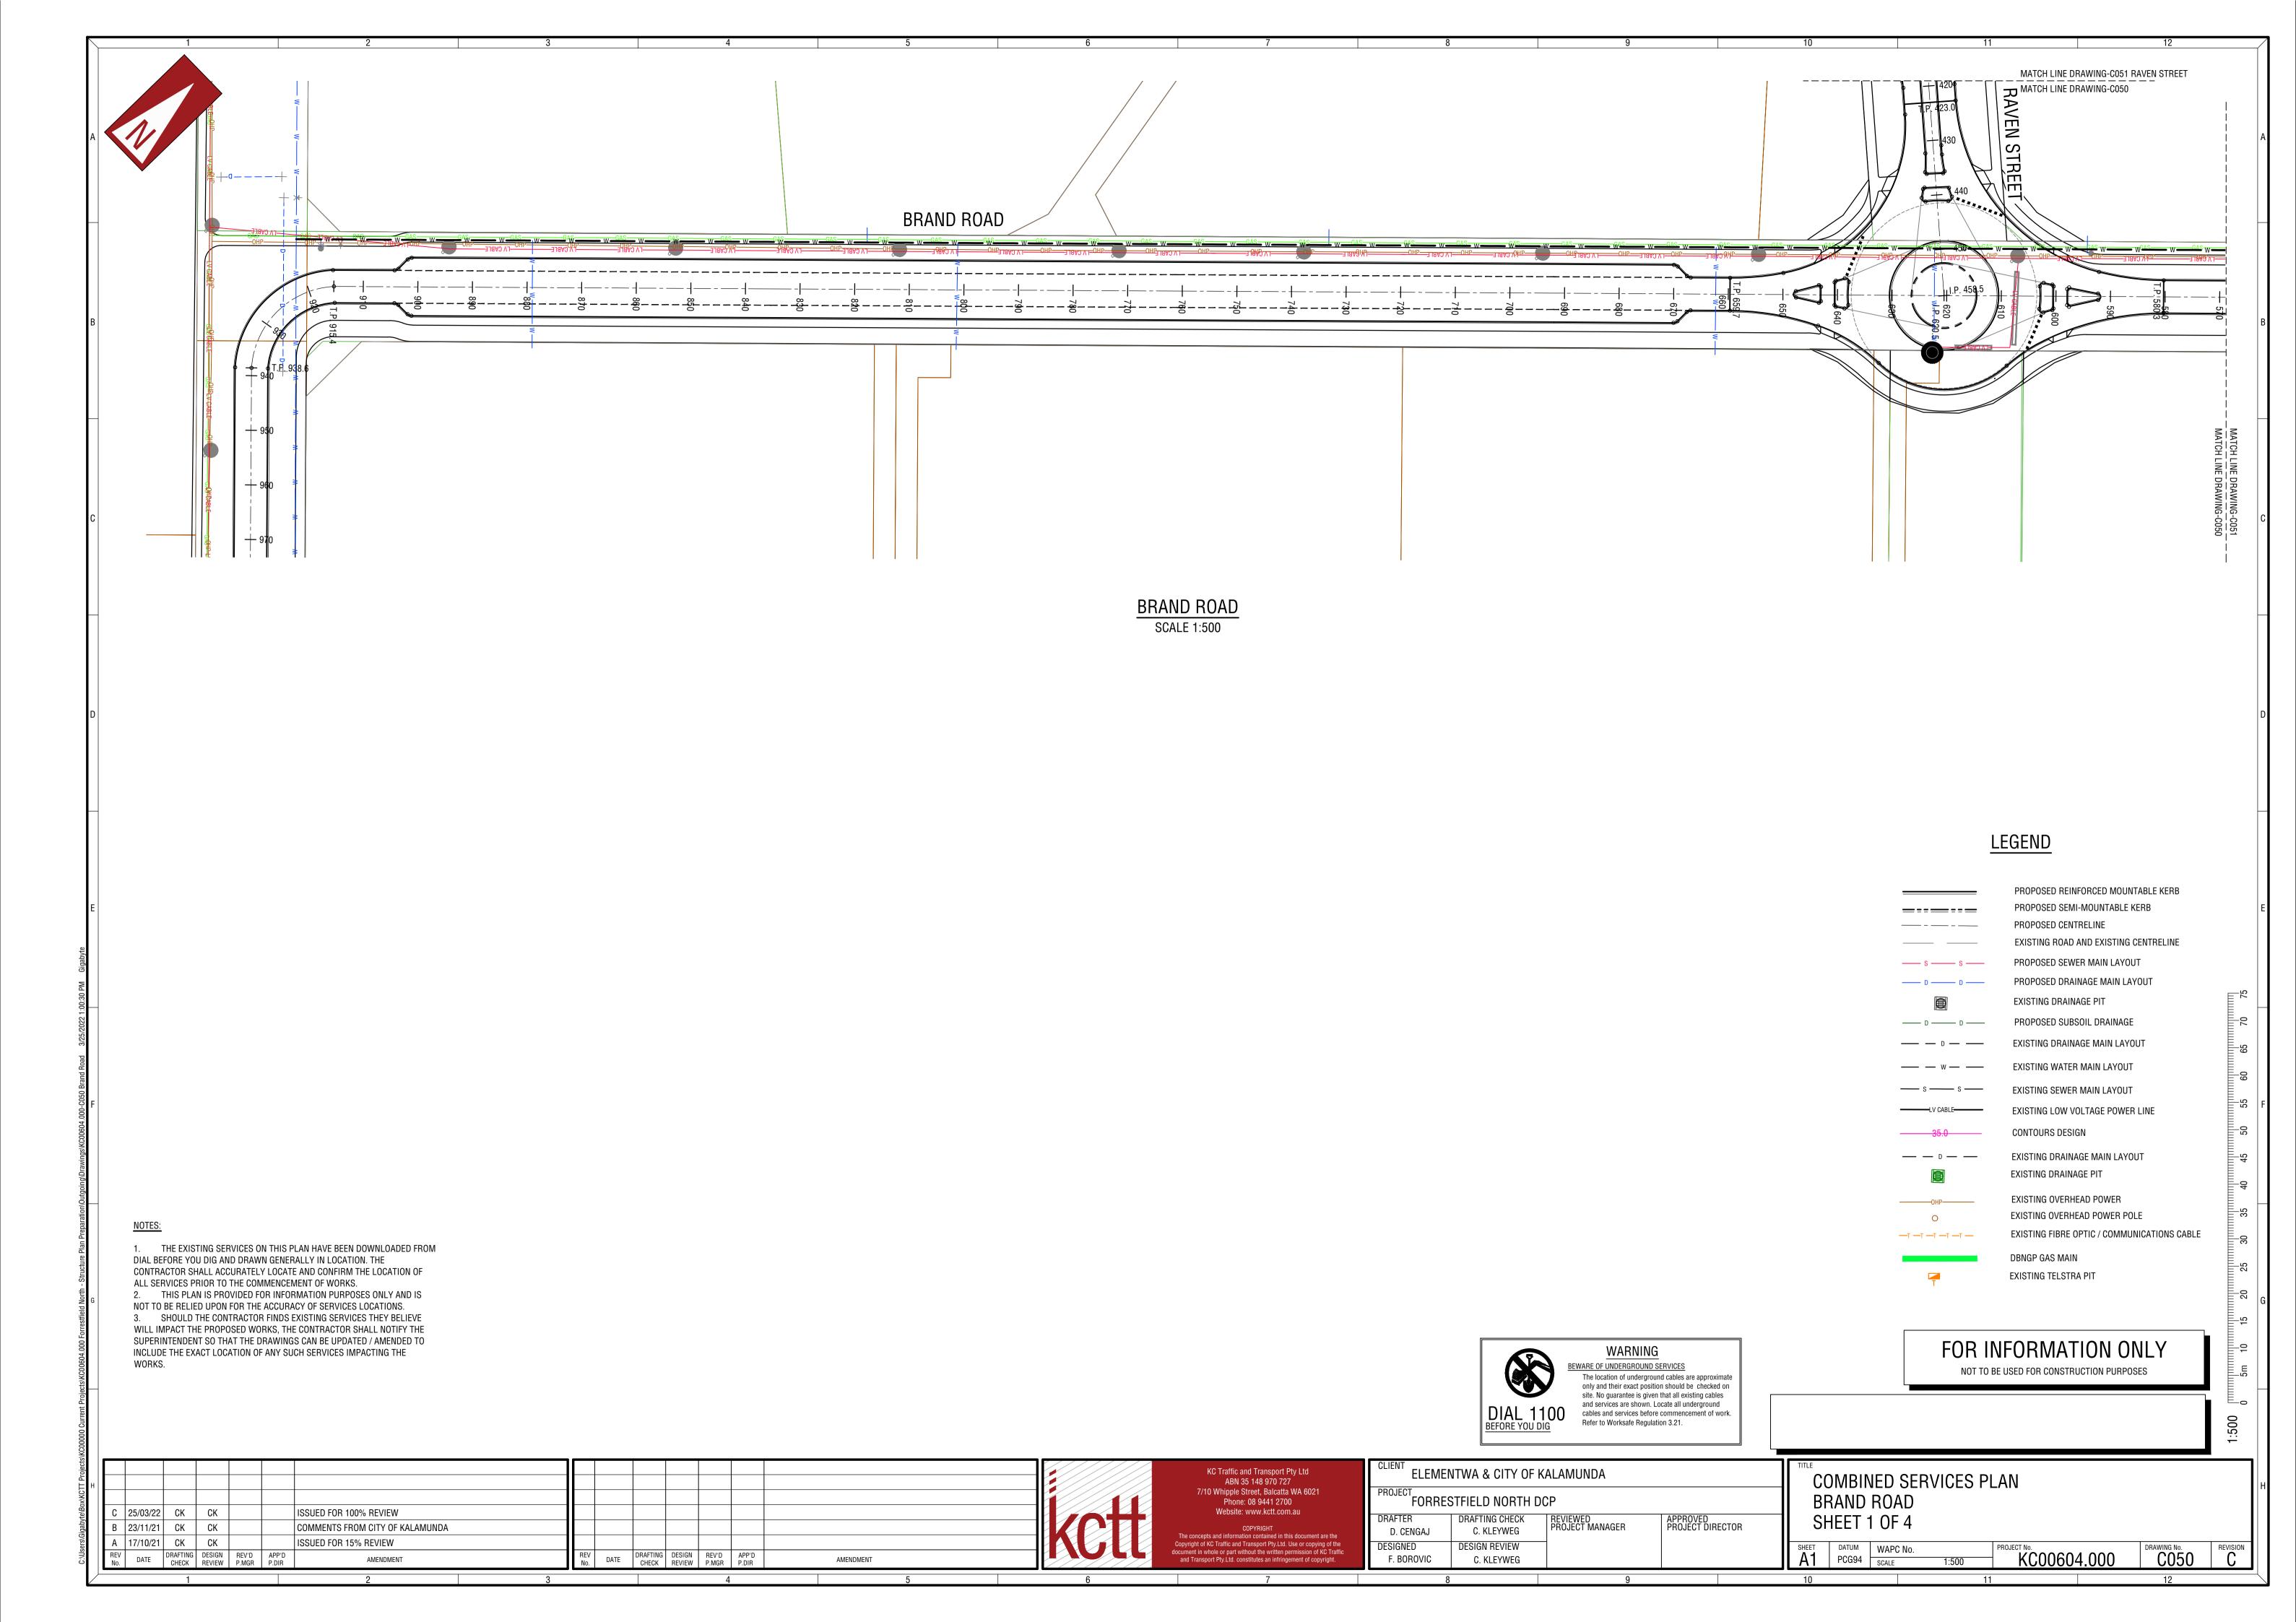

C 25/03/22 CK CK

B 23/11/21 CK CK

A 17/10/21 CK CK

CHECK REVIEW P.MGR P.DIR

DATE

KC Traffic and Transport Pty Ltd **ELEMENTWA & CITY OF KALAMUNDA** ROAD LAYOUT PLAN ABN 35 148 970 727 PROJECT 7/10 Whipple Street, Balcatta WA 6021 **BRAND ROAD** FORRESTFIELD NORTH DCP Phone: 08 9441 2700 Website: www.kctt.com.au C 25/03/22 CK CK ISSUED FOR 100% REVIEW SHEET 1 OF 4 DRAFTER DRAFTING CHECK APPROVED PROJECT DIRECTOR REVIEWED PROJECT MANAGER B 23/11/21 CK CK COMMENTS FROM CITY OF KALAMUNDA D. CENGAJ C. KLEYWEG The concepts and information contained in this document are the opyright of KC Traffic and Transport Pty.Ltd. Use or copying of the rument in whole or part without the written permission of KC Traffic A 17/10/21 CK CK ISSUED FOR 15% REVIEW DESIGNED DESIGN REVIEW SHEET DATUM WAPC No.
PCG94 SCALE DATE DRAFTING DESIGN REV'D APP'D CHECK REVIEW P.MGR P.DIR KC00604.000 C100 F. BOROVIC C. KLEYWEG DATE AMENDMENT AMENDMENT CHECK REVIEW P.MGR P.DIR

PROPOSED REINFORCED MOUNTABLE KERB PROPOSED SEMI-MOUNTABLE KERB \_===== PROPOSED CENTRELINE \_\_\_\_\_ EXISTING ROAD AND EXISTING CENTRELINE PROPOSED SEWER MAIN LAYOUT —— s ——— s —— PROPOSED DRAINAGE MAIN LAYOUT —— D ——— D ——— EXISTING DRAINAGE PIT PROPOSED SUBSOIL DRAINAGE —— D ——— D ——— EXISTING DRAINAGE MAIN LAYOUT — — D — — EXISTING WATER MAIN LAYOUT \_\_\_ \_ w \_\_ \_\_ EXISTING SEWER MAIN LAYOUT LV CABLE— EXISTING LOW VOLTAGE POWER LINE CONTOURS DESIGN 35.0 EXISTING DRAINAGE MAIN LAYOUT - - D - -EXISTING DRAINAGE PIT EXISTING OVERHEAD POWER EXISTING OVERHEAD POWER POLE EXISTING FIBRE OPTIC / COMMUNICATIONS CABLE -T -T -T -T -T -

DBNGP GAS MAIN

EXISTING TELSTRA PIT