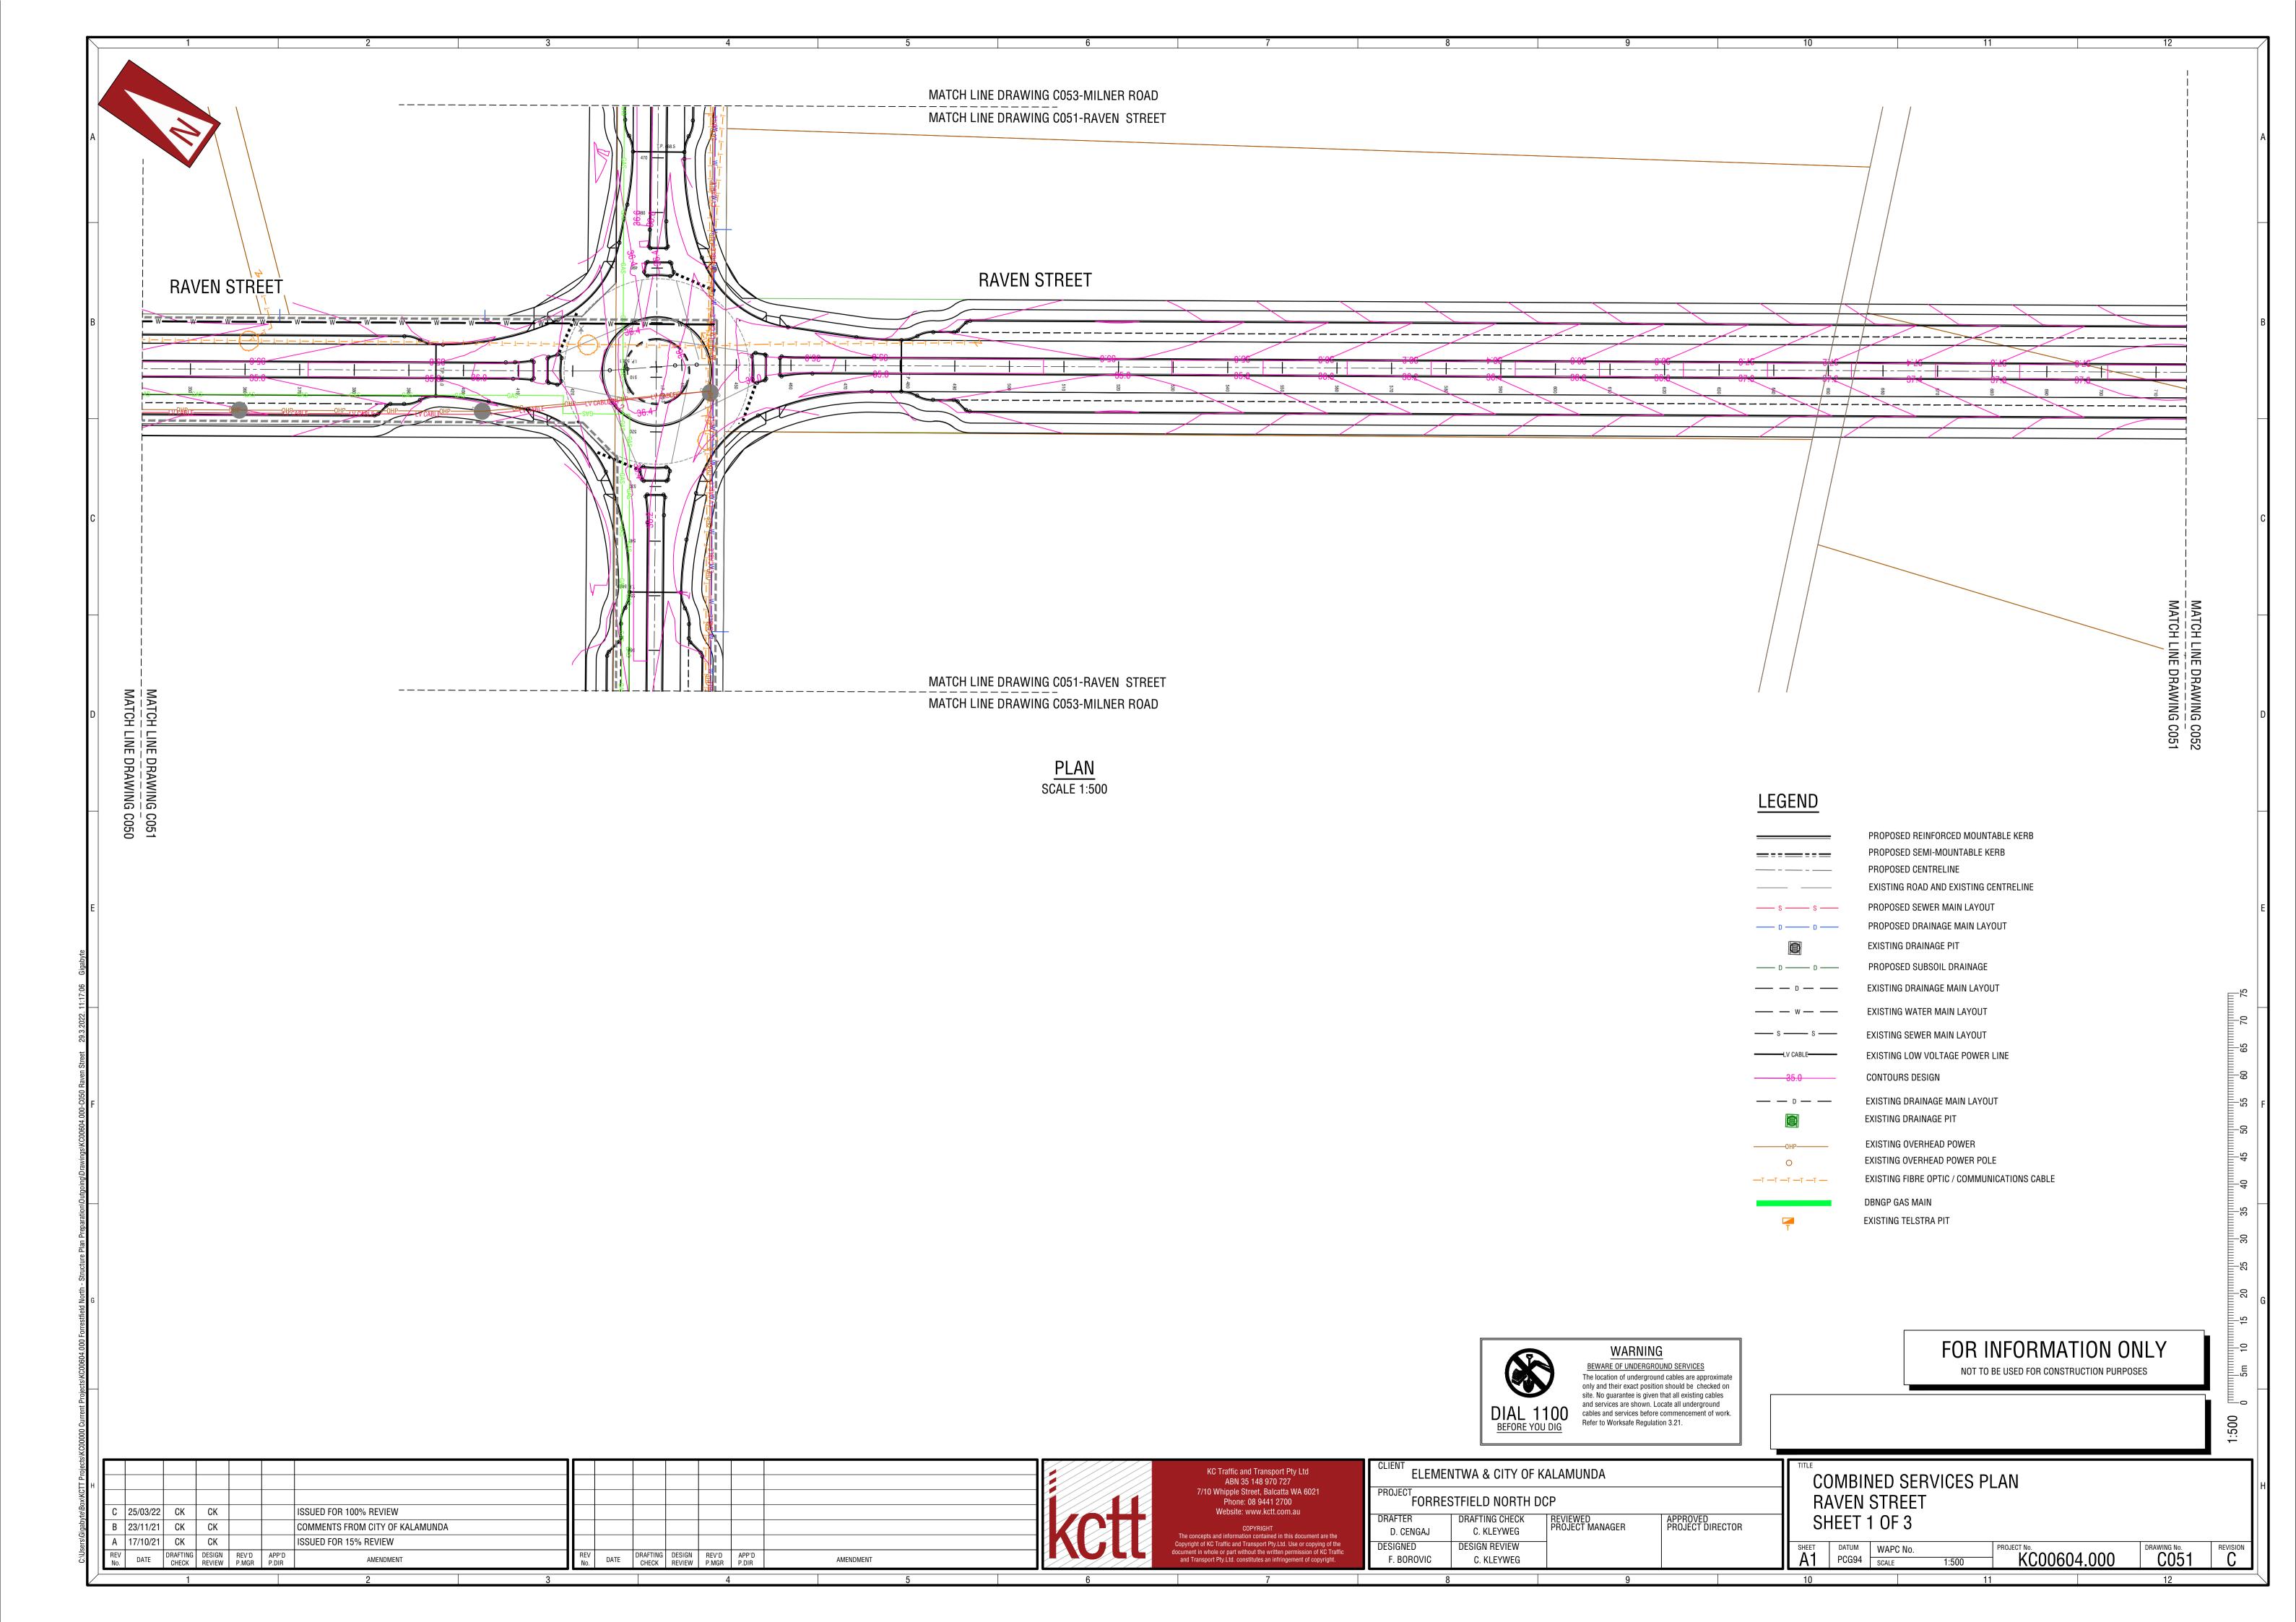

### <u>LEGEND</u>

WARNING

BEWARE OF UNDERGROUND SERVICES
The location of underground cables are approximate only and their exact position should be checked on site. No guarantee is given that all existing cables and services are shown. Locate all underground cables and services before commencement of work. Refer to Worksafe Regulation 3.21.

PROPOSED REINFORCED MOUNTABLE KERB PROPOSED SEMI-MOUNTABLE KERB \_===== PROPOSED CENTRELINE \_\_\_\_\_ EXISTING ROAD AND EXISTING CENTRELINE PROPOSED SEWER MAIN LAYOUT —— s ——— s —— PROPOSED DRAINAGE MAIN LAYOUT —— D ——— D ——— EXISTING DRAINAGE PIT PROPOSED SUBSOIL DRAINAGE —— D ——— D ——— EXISTING DRAINAGE MAIN LAYOUT — — D — — EXISTING WATER MAIN LAYOUT \_\_\_ \_ w \_\_ \_\_ EXISTING SEWER MAIN LAYOUT LV CABLE— EXISTING LOW VOLTAGE POWER LINE CONTOURS DESIGN 35.0 EXISTING DRAINAGE MAIN LAYOUT - - D - -EXISTING DRAINAGE PIT EXISTING OVERHEAD POWER EXISTING OVERHEAD POWER POLE EXISTING FIBRE OPTIC / COMMUNICATIONS CABLE -T -T -T -T -T -

DBNGP GAS MAIN

EXISTING TELSTRA PIT