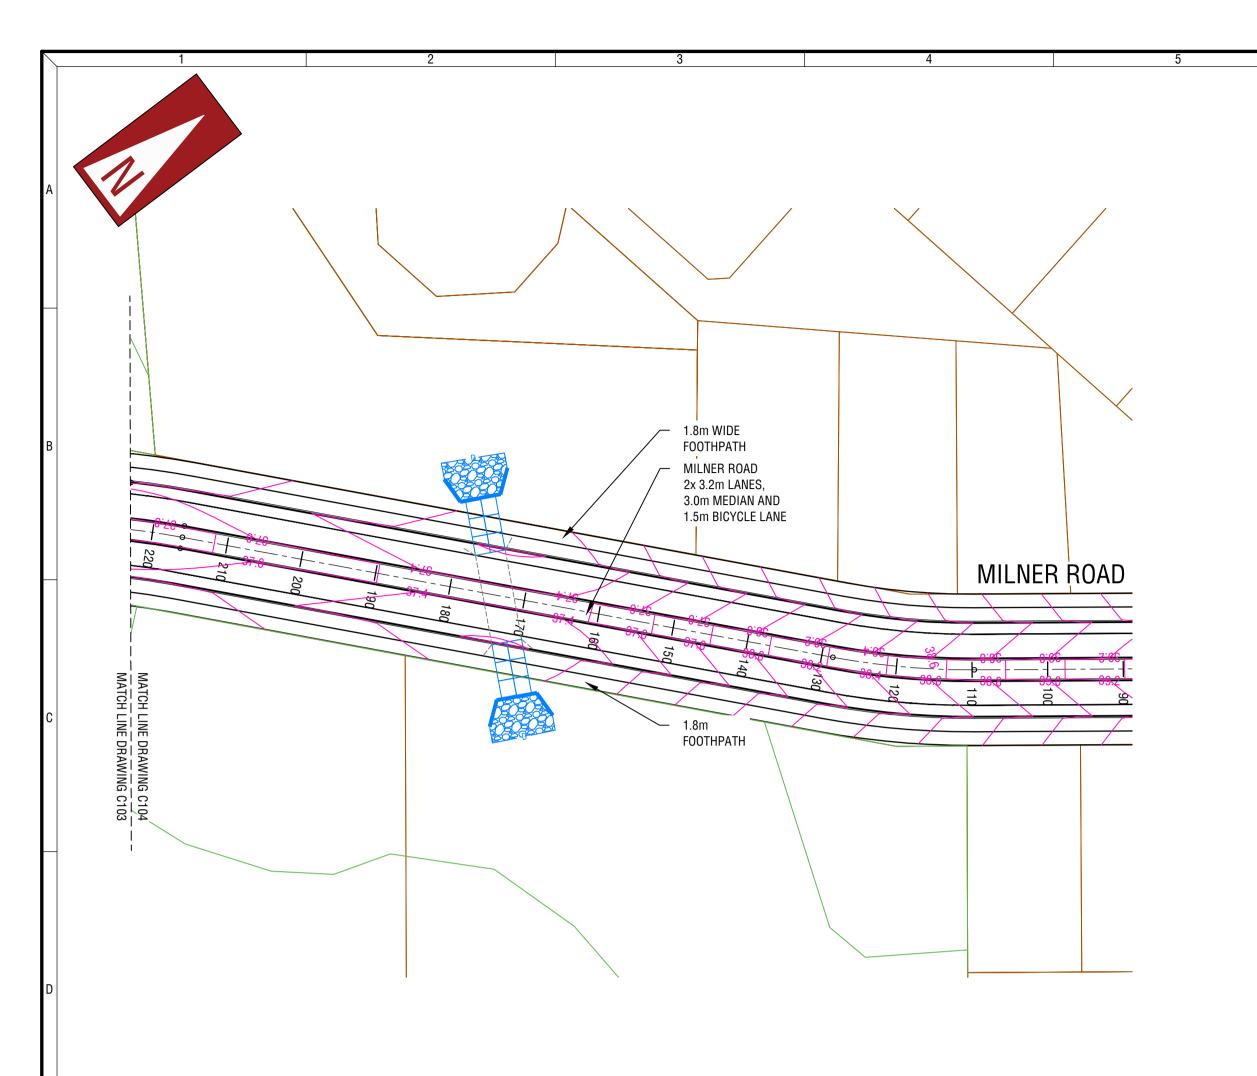

|  |  |  |  |  |  |  |
|--------------------------------------|------------------------------|-----------------------------|------------------------------|--|--|--|--|--|--|--|
| PROJECT<br>FORRES                    | STFIELD NORTH D              | СР                          |                              |  |  |  |  |  |  |  |
| DRAFTER<br>D. CENGAJ                 | DRAFTING CHECK<br>C. KLEYWEG | REVIEWED<br>PROJECT MANAGER | APPROVED<br>PROJECT DIRECTOR |  |  |  |  |  |  |  |
| DESIGNED<br>F. BOROVIC               | DESIGN REVIEW<br>C. KLEYWEG  |                             |                              |  |  |  |  |  |  |  |
|                                      |                              |                             |                              |  |  |  |  |  |  |  |





#### MILNER ROAD SCALE 1:500





FOR INFORMATION ONLY NOT TO BE USED FOR CONSTRUCTION PURPOSES

C104 REVISION

## CONFIDENTIAL - NOT FOR DISTRIBUTION

|   |            |          |                   |                  |                                       |                |                                 | <br>       |      |                   |                  |                |                |           |  |  |
|---|------------|----------|-------------------|------------------|---------------------------------------|----------------|---------------------------------|------------|------|-------------------|------------------|----------------|----------------|-----------|--|--|
|   |            |          |                   |                  |