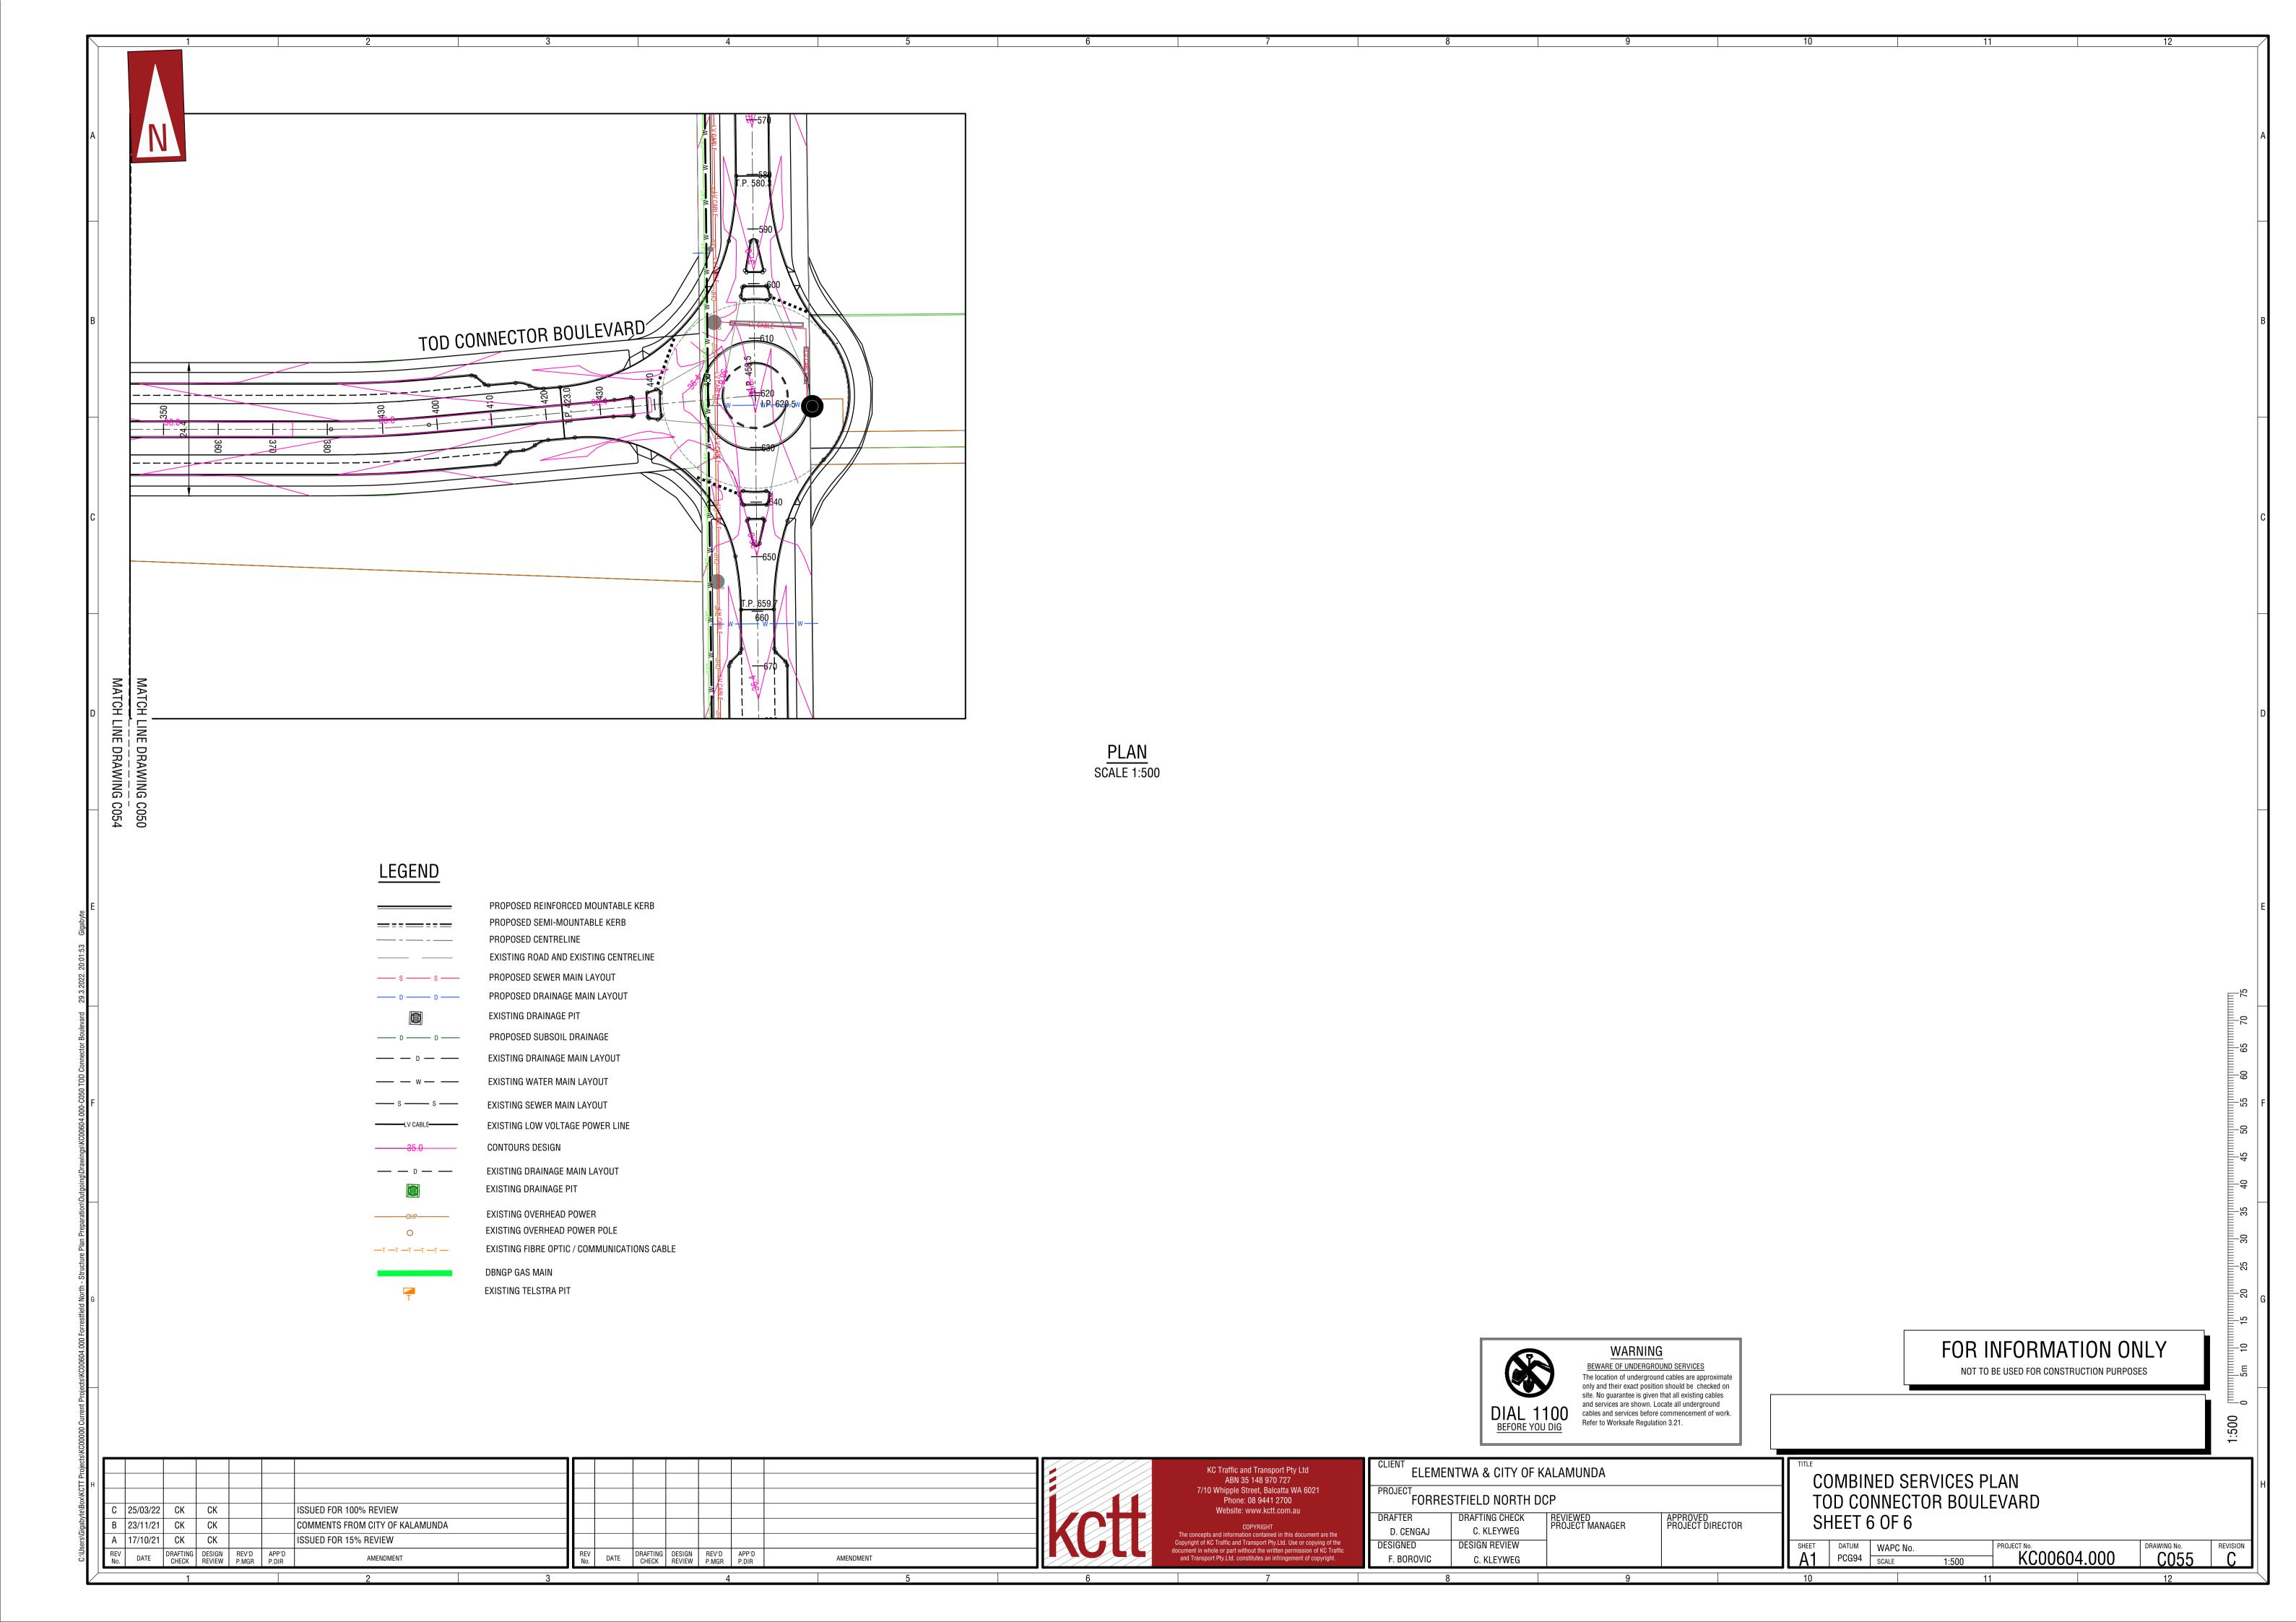

COMBINED SERVICES PLAN SULTANA ROAD WEST SHEET 4 OF 4

PROJECT No. KC00604.000 SHEET DATUM WAPC No.
PCG94 SCALE C053