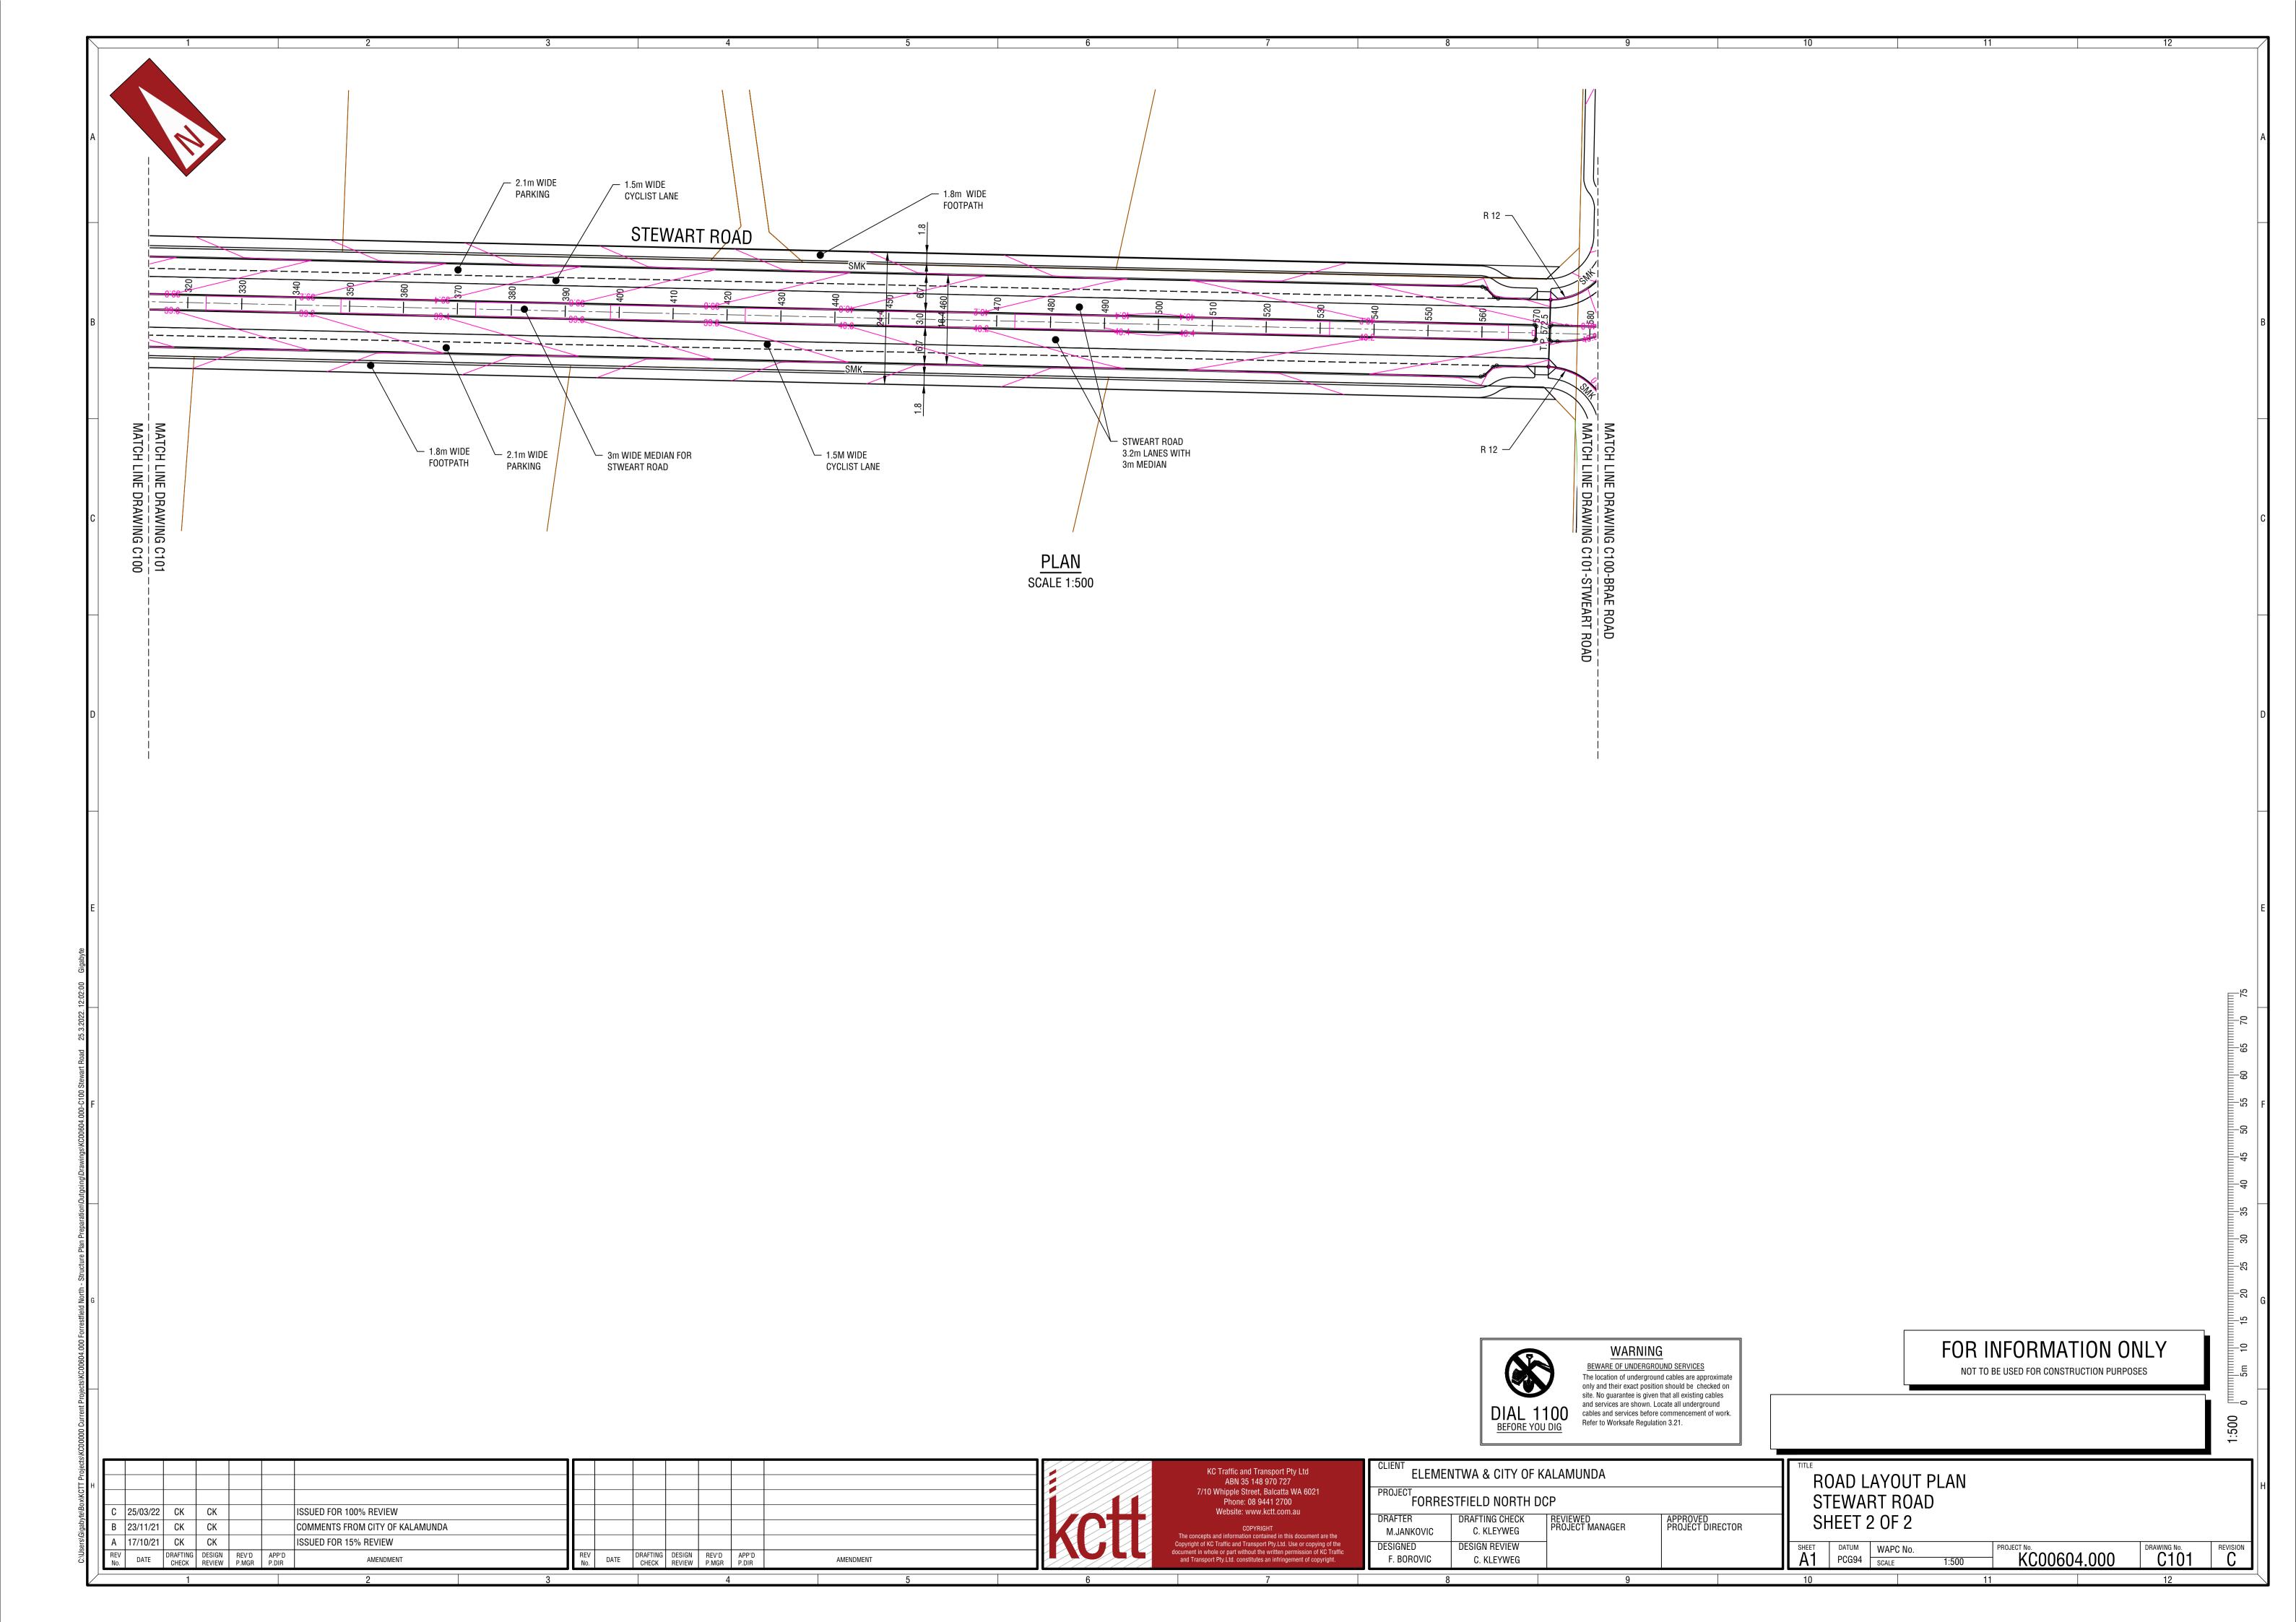

C 25/03/22 CK CK

B 23/11/21 CK CK

A 17/10/21 CK CK

CHECK REVIEW P.MGR P.DIR

DATE

KC Traffic and Transport Pty Ltd **ELEMENTWA & CITY OF KALAMUNDA** ROAD LAYOUT PLAN ABN 35 148 970 727 PROJECT 7/10 Whipple Street, Balcatta WA 6021 **BRAND ROAD** FORRESTFIELD NORTH DCP Phone: 08 9441 2700 Website: www.kctt.com.au C 25/03/22 CK CK ISSUED FOR 100% REVIEW SHEET 1 OF 4 DRAFTER DRAFTING CHECK APPROVED PROJECT DIRECTOR REVIEWED PROJECT MANAGER B 23/11/21 CK CK COMMENTS FROM CITY OF KALAMUNDA D. CENGAJ C. KLEYWEG The concepts and information contained in this document are the opyright of KC Traffic and Transport Pty.Ltd. Use or copying of the rument in whole or part without the written permission of KC Traffic A 17/10/21 CK CK ISSUED FOR 15% REVIEW DESIGNED DESIGN REVIEW SHEET DATUM WAPC No.
PCG94 SCALE DATE DRAFTING DESIGN REV'D APP'D CHECK REVIEW P.MGR P.DIR KC00604.000 C100 F. BOROVIC C. KLEYWEG DATE AMENDMENT AMENDMENT CHECK REVIEW P.MGR P.DIR

PROPOSED REINFORCED MOUNTABLE KERB PROPOSED SEMI-MOUNTABLE KERB \_===== PROPOSED CENTRELINE \_\_\_\_\_ EXISTING ROAD AND EXISTING CENTRELINE PROPOSED SEWER MAIN LAYOUT —— s ——— s —— PROPOSED DRAINAGE MAIN LAYOUT —— D ——— D ——— EXISTING DRAINAGE PIT PROPOSED SUBSOIL DRAINAGE —— D ——— D ——— EXISTING DRAINAGE MAIN LAYOUT — — D — — EXISTING WATER MAIN LAYOUT \_\_\_ \_ w \_\_ \_\_ EXISTING SEWER MAIN LAYOUT LV CABLE— EXISTING LOW VOLTAGE POWER LINE CONTOURS DESIGN 35.0 EXISTING DRAINAGE MAIN LAYOUT - - D - -EXISTING DRAINAGE PIT EXISTING OVERHEAD POWER EXISTING OVERHEAD POWER POLE EXISTING FIBRE OPTIC / COMMUNICATIONS CABLE -T -T -T -T -T -