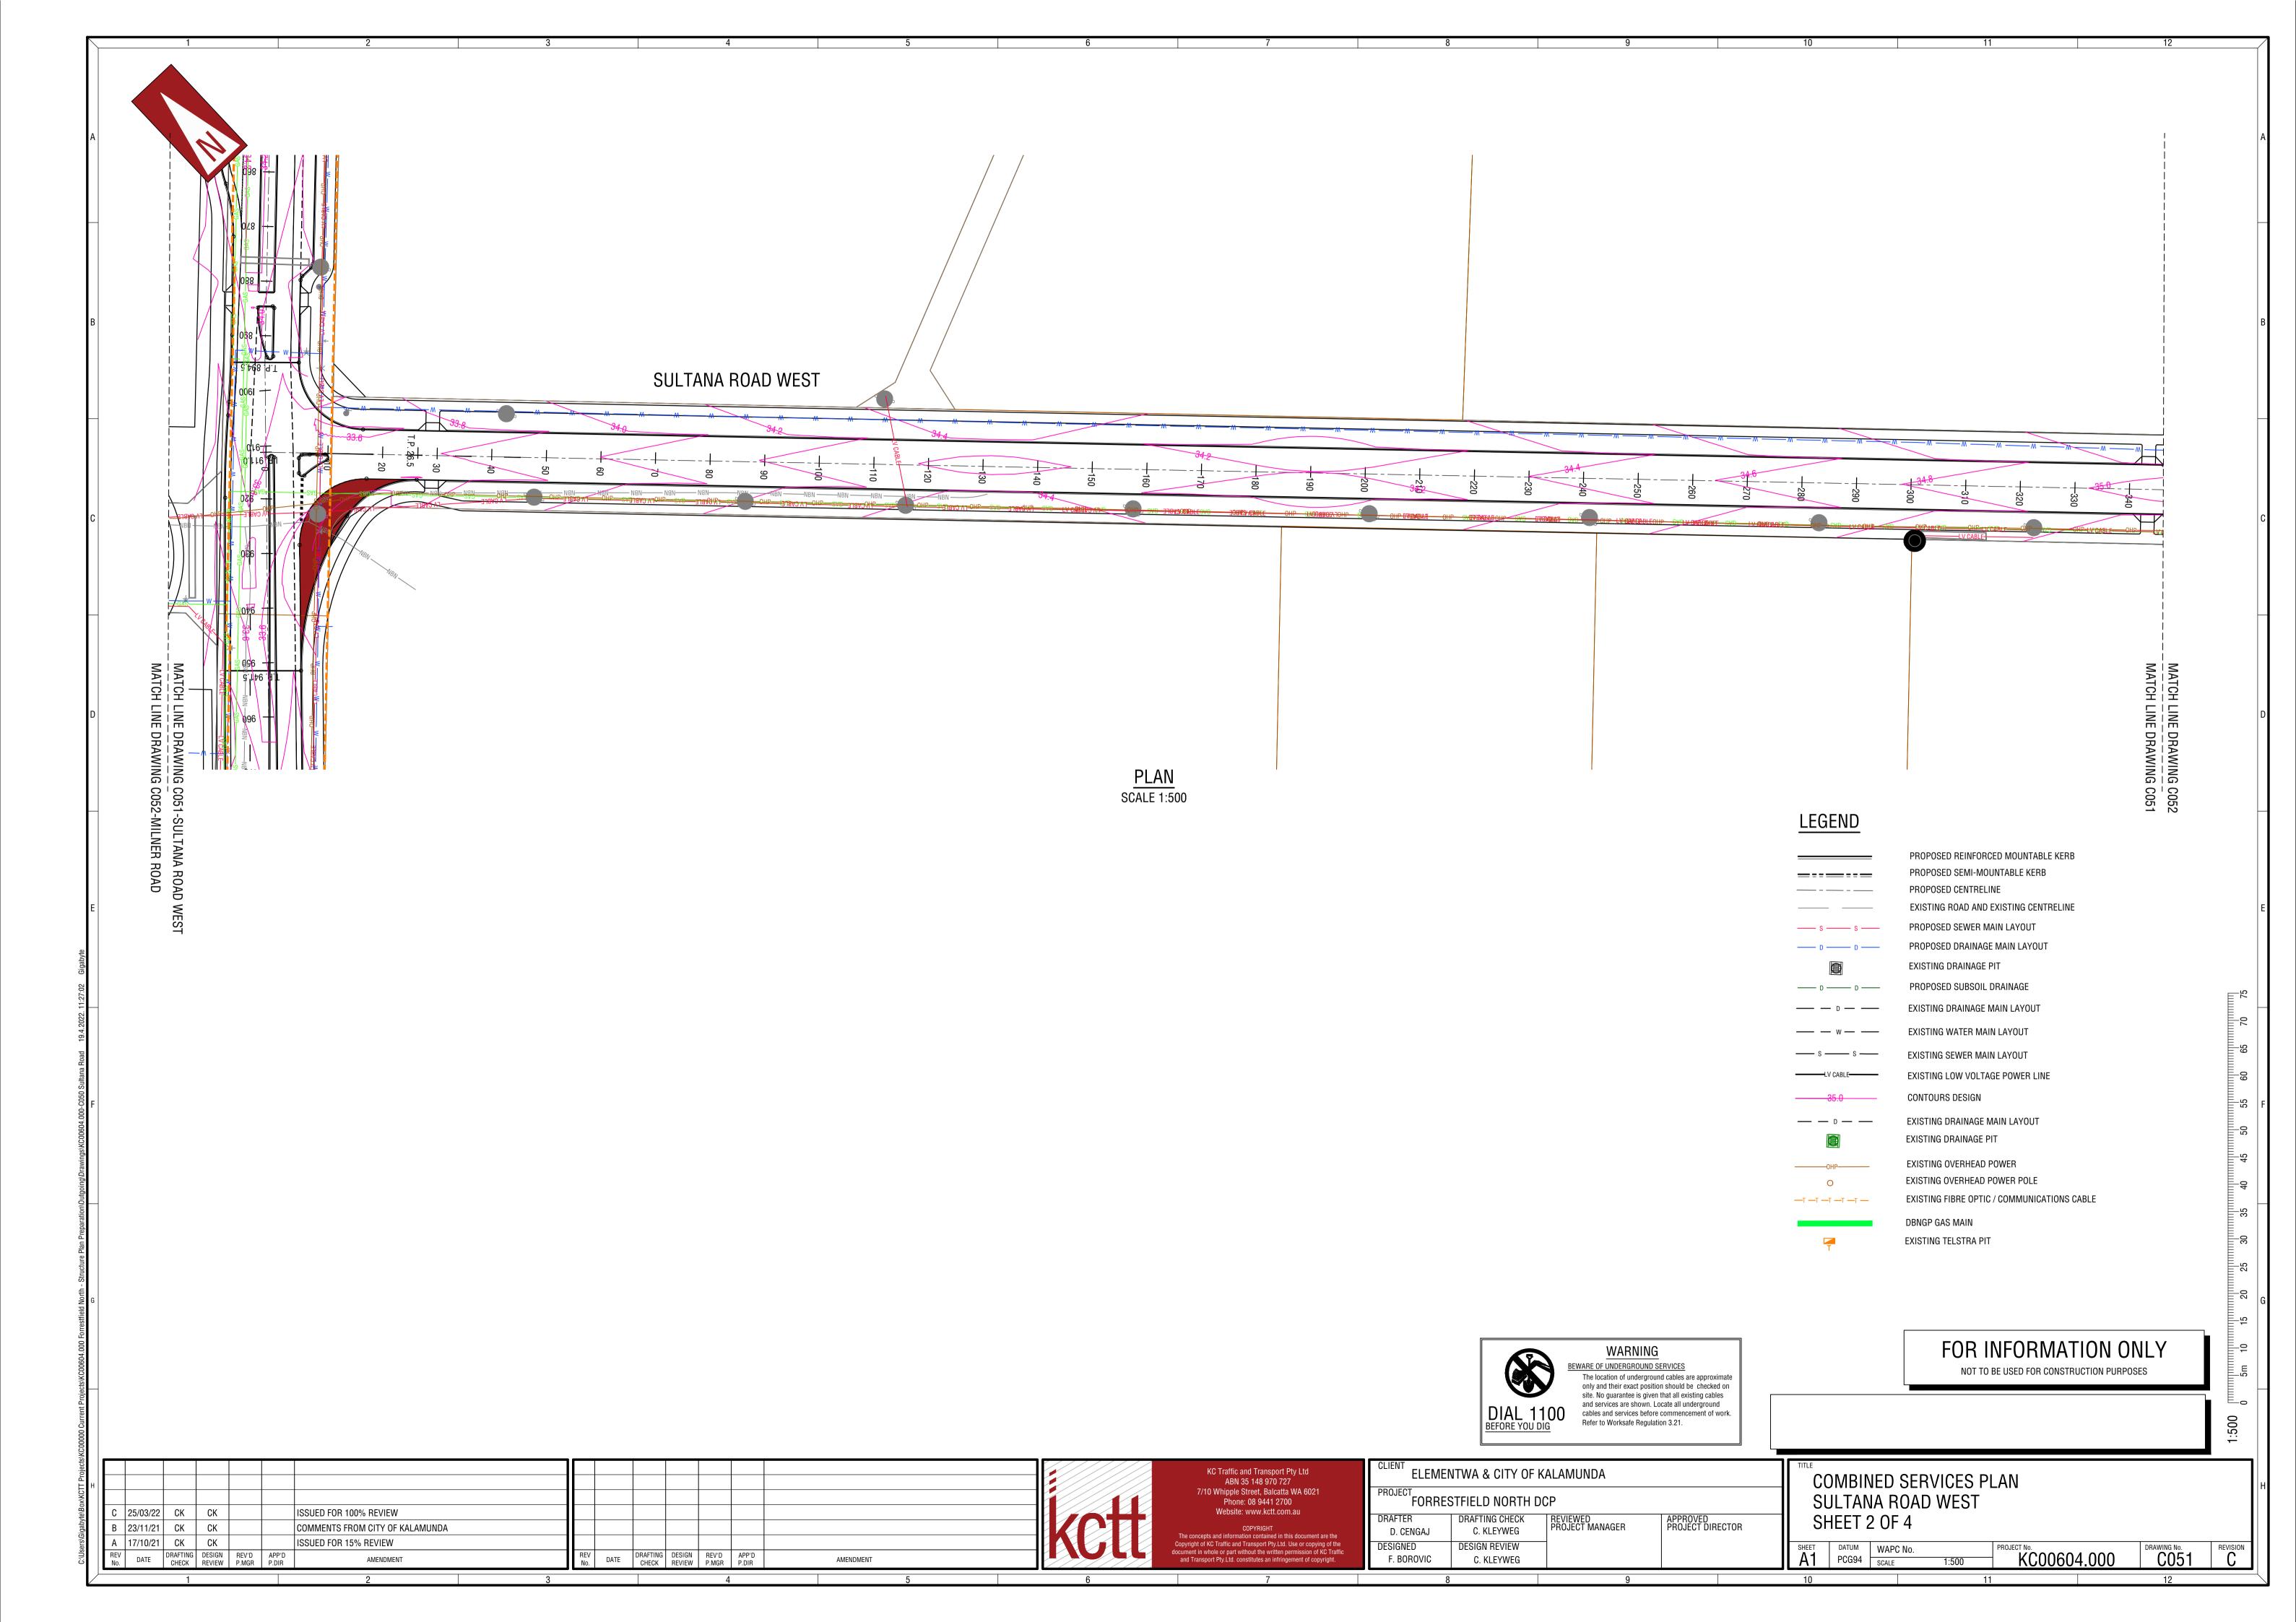

COMBINED SERVICES PLAN SULTANA ROAD WEST SHEET 4 OF 4

PROJECT No. KC00604.000 SHEET DATUM WAPC No.
PCG94 SCALE C053