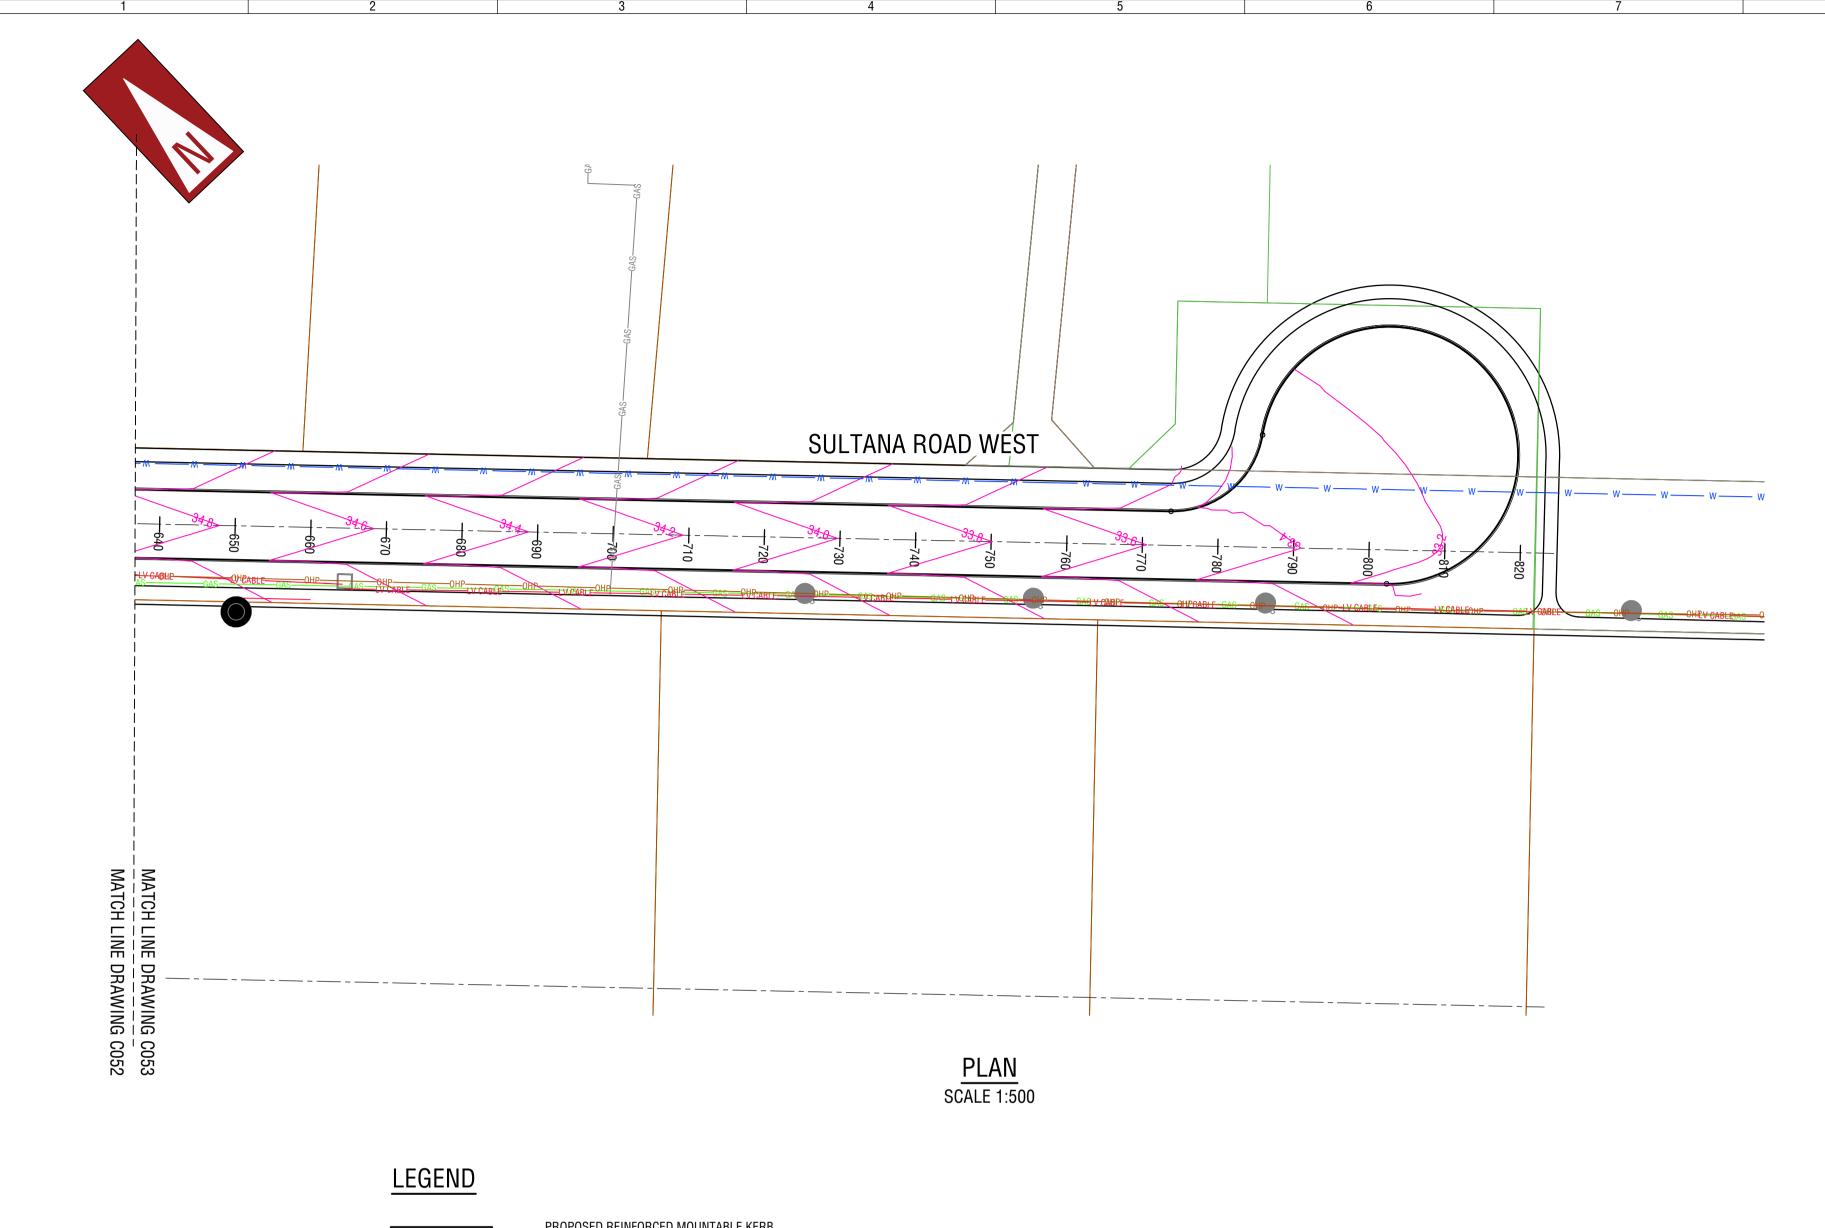

COMBINED SERVICES PLAN SULTANA ROAD WEST SHEET 4 OF 4

PROJECT No. KC00604.000 SHEET DATUM WAPC No.
PCG94 SCALE C053