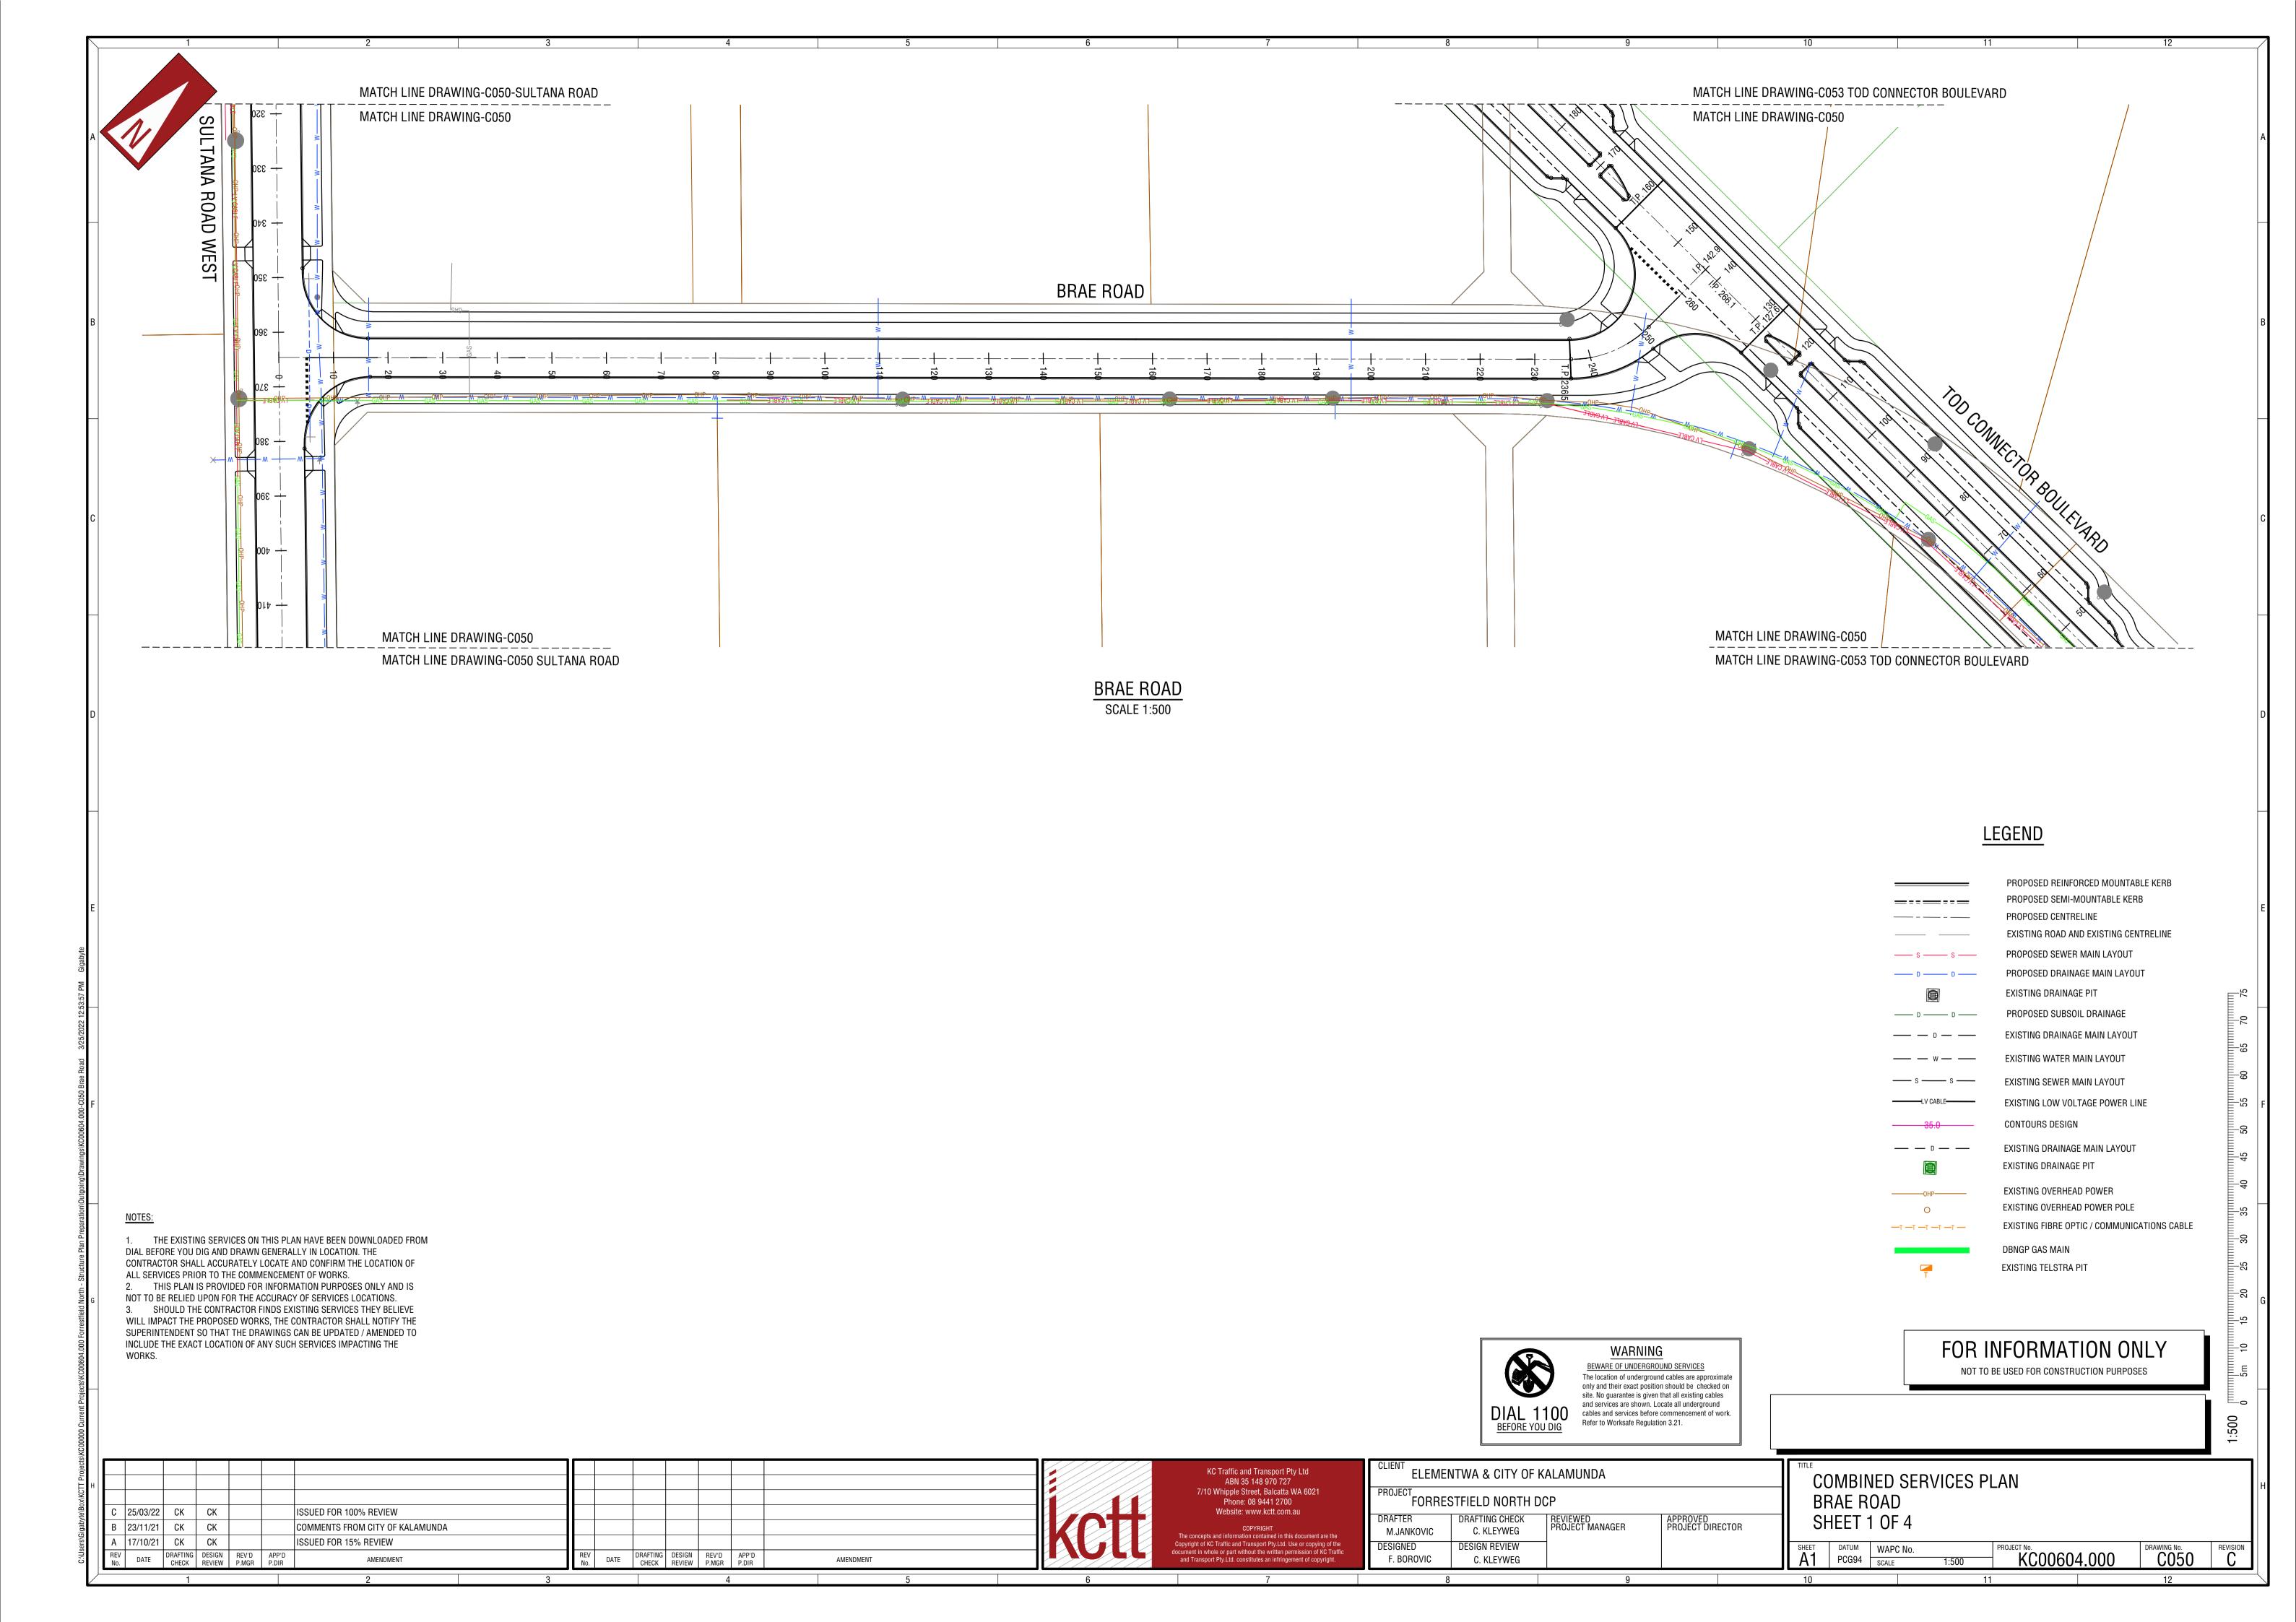

SHEET DATUM WAPC No.
PCG94 SCALE C052 KC00604.000

KC Traffic and Transport Pty Ltd **ELEMENTWA & CITY OF KALAMUNDA** COMBINED SERVICES PLAN ABN 35 148 970 727 PROJECT 7/10 Whipple Street, Balcatta WA 6021 STEWART ROAD FORRESTFIELD NORTH DCP Phone: 08 9441 2700 Website: www.kctt.com.au ISSUED FOR 100% REVIEW SHEET 1 OF 2 DRAFTER DRAFTING CHECK APPROVED PROJECT DIRECTOR REVIEWED PROJECT MANAGER COMMENTS FROM CITY OF KALAMUNDA M.JANKOVIC C. KLEYWEG e concepts and information contained in this document are the cyright of KC Traffic and Transport Pty.Ltd. Use or copying of the ment in whole or part without the written permission of KC Traffic ISSUED FOR 15% REVIEW DESIGNED DESIGN REVIEW SHEET DATUM WAPC No.
PCG94 SCALE KC00604.000 C050 DATE DRAFTING DESIGN REV'D APP'D CHECK REVIEW P.MGR P.DIR F. BOROVIC C. KLEYWEG AMENDMENT AMENDMENT

PROPOSED REINFORCED MOUNTABLE KERB PROPOSED SEMI-MOUNTABLE KERB \_===== PROPOSED CENTRELINE \_\_\_\_\_ EXISTING ROAD AND EXISTING CENTRELINE PROPOSED SEWER MAIN LAYOUT —— s ——— s —— PROPOSED DRAINAGE MAIN LAYOUT —— D ——— D ——— EXISTING DRAINAGE PIT PROPOSED SUBSOIL DRAINAGE —— D ——— D ——— EXISTING DRAINAGE MAIN LAYOUT — — D — — EXISTING WATER MAIN LAYOUT \_\_\_ \_ w \_\_ \_\_ EXISTING SEWER MAIN LAYOUT LV CABLE— EXISTING LOW VOLTAGE POWER LINE CONTOURS DESIGN 35.0 EXISTING DRAINAGE MAIN LAYOUT - - D - -EXISTING DRAINAGE PIT EXISTING OVERHEAD POWER EXISTING OVERHEAD POWER POLE EXISTING FIBRE OPTIC / COMMUNICATIONS CABLE -T -T -T -T -T -

DBNGP GAS MAIN

EXISTING TELSTRA PIT