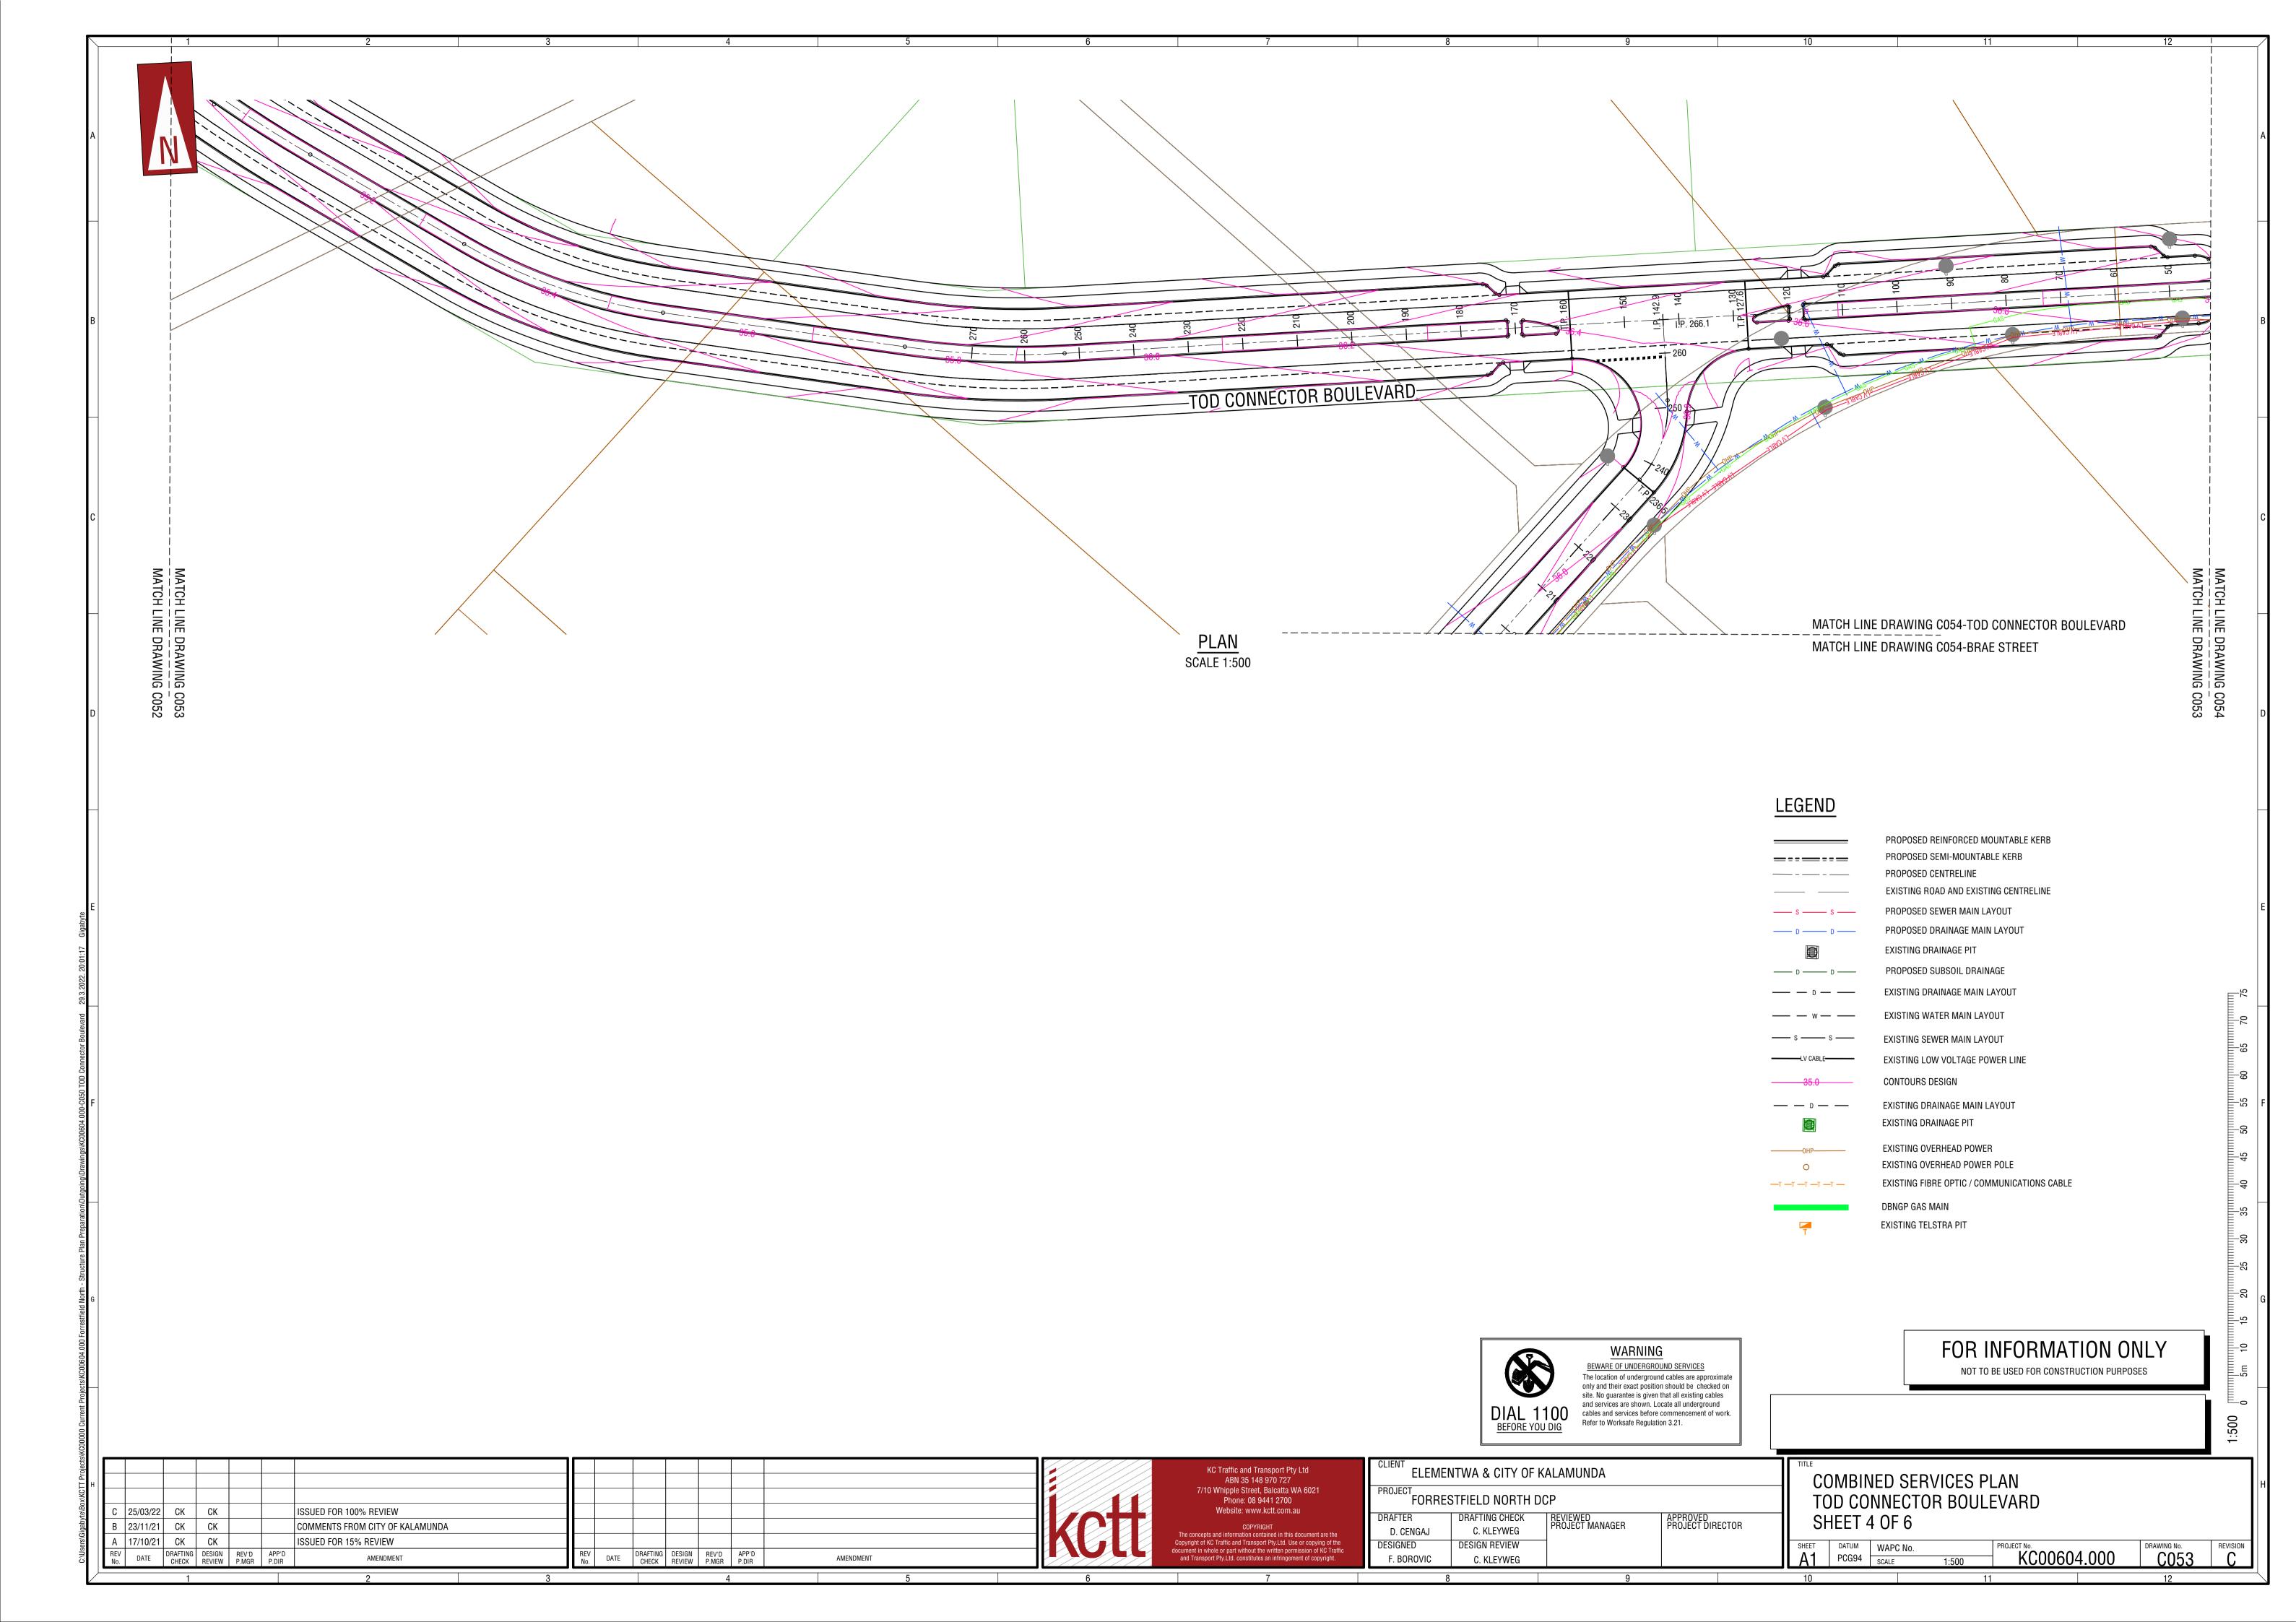

COMBINED SERVICES PLAN SULTANA ROAD WEST SHEET 4 OF 4

PROJECT No. KC00604.000 SHEET DATUM WAPC No.
PCG94 SCALE C053