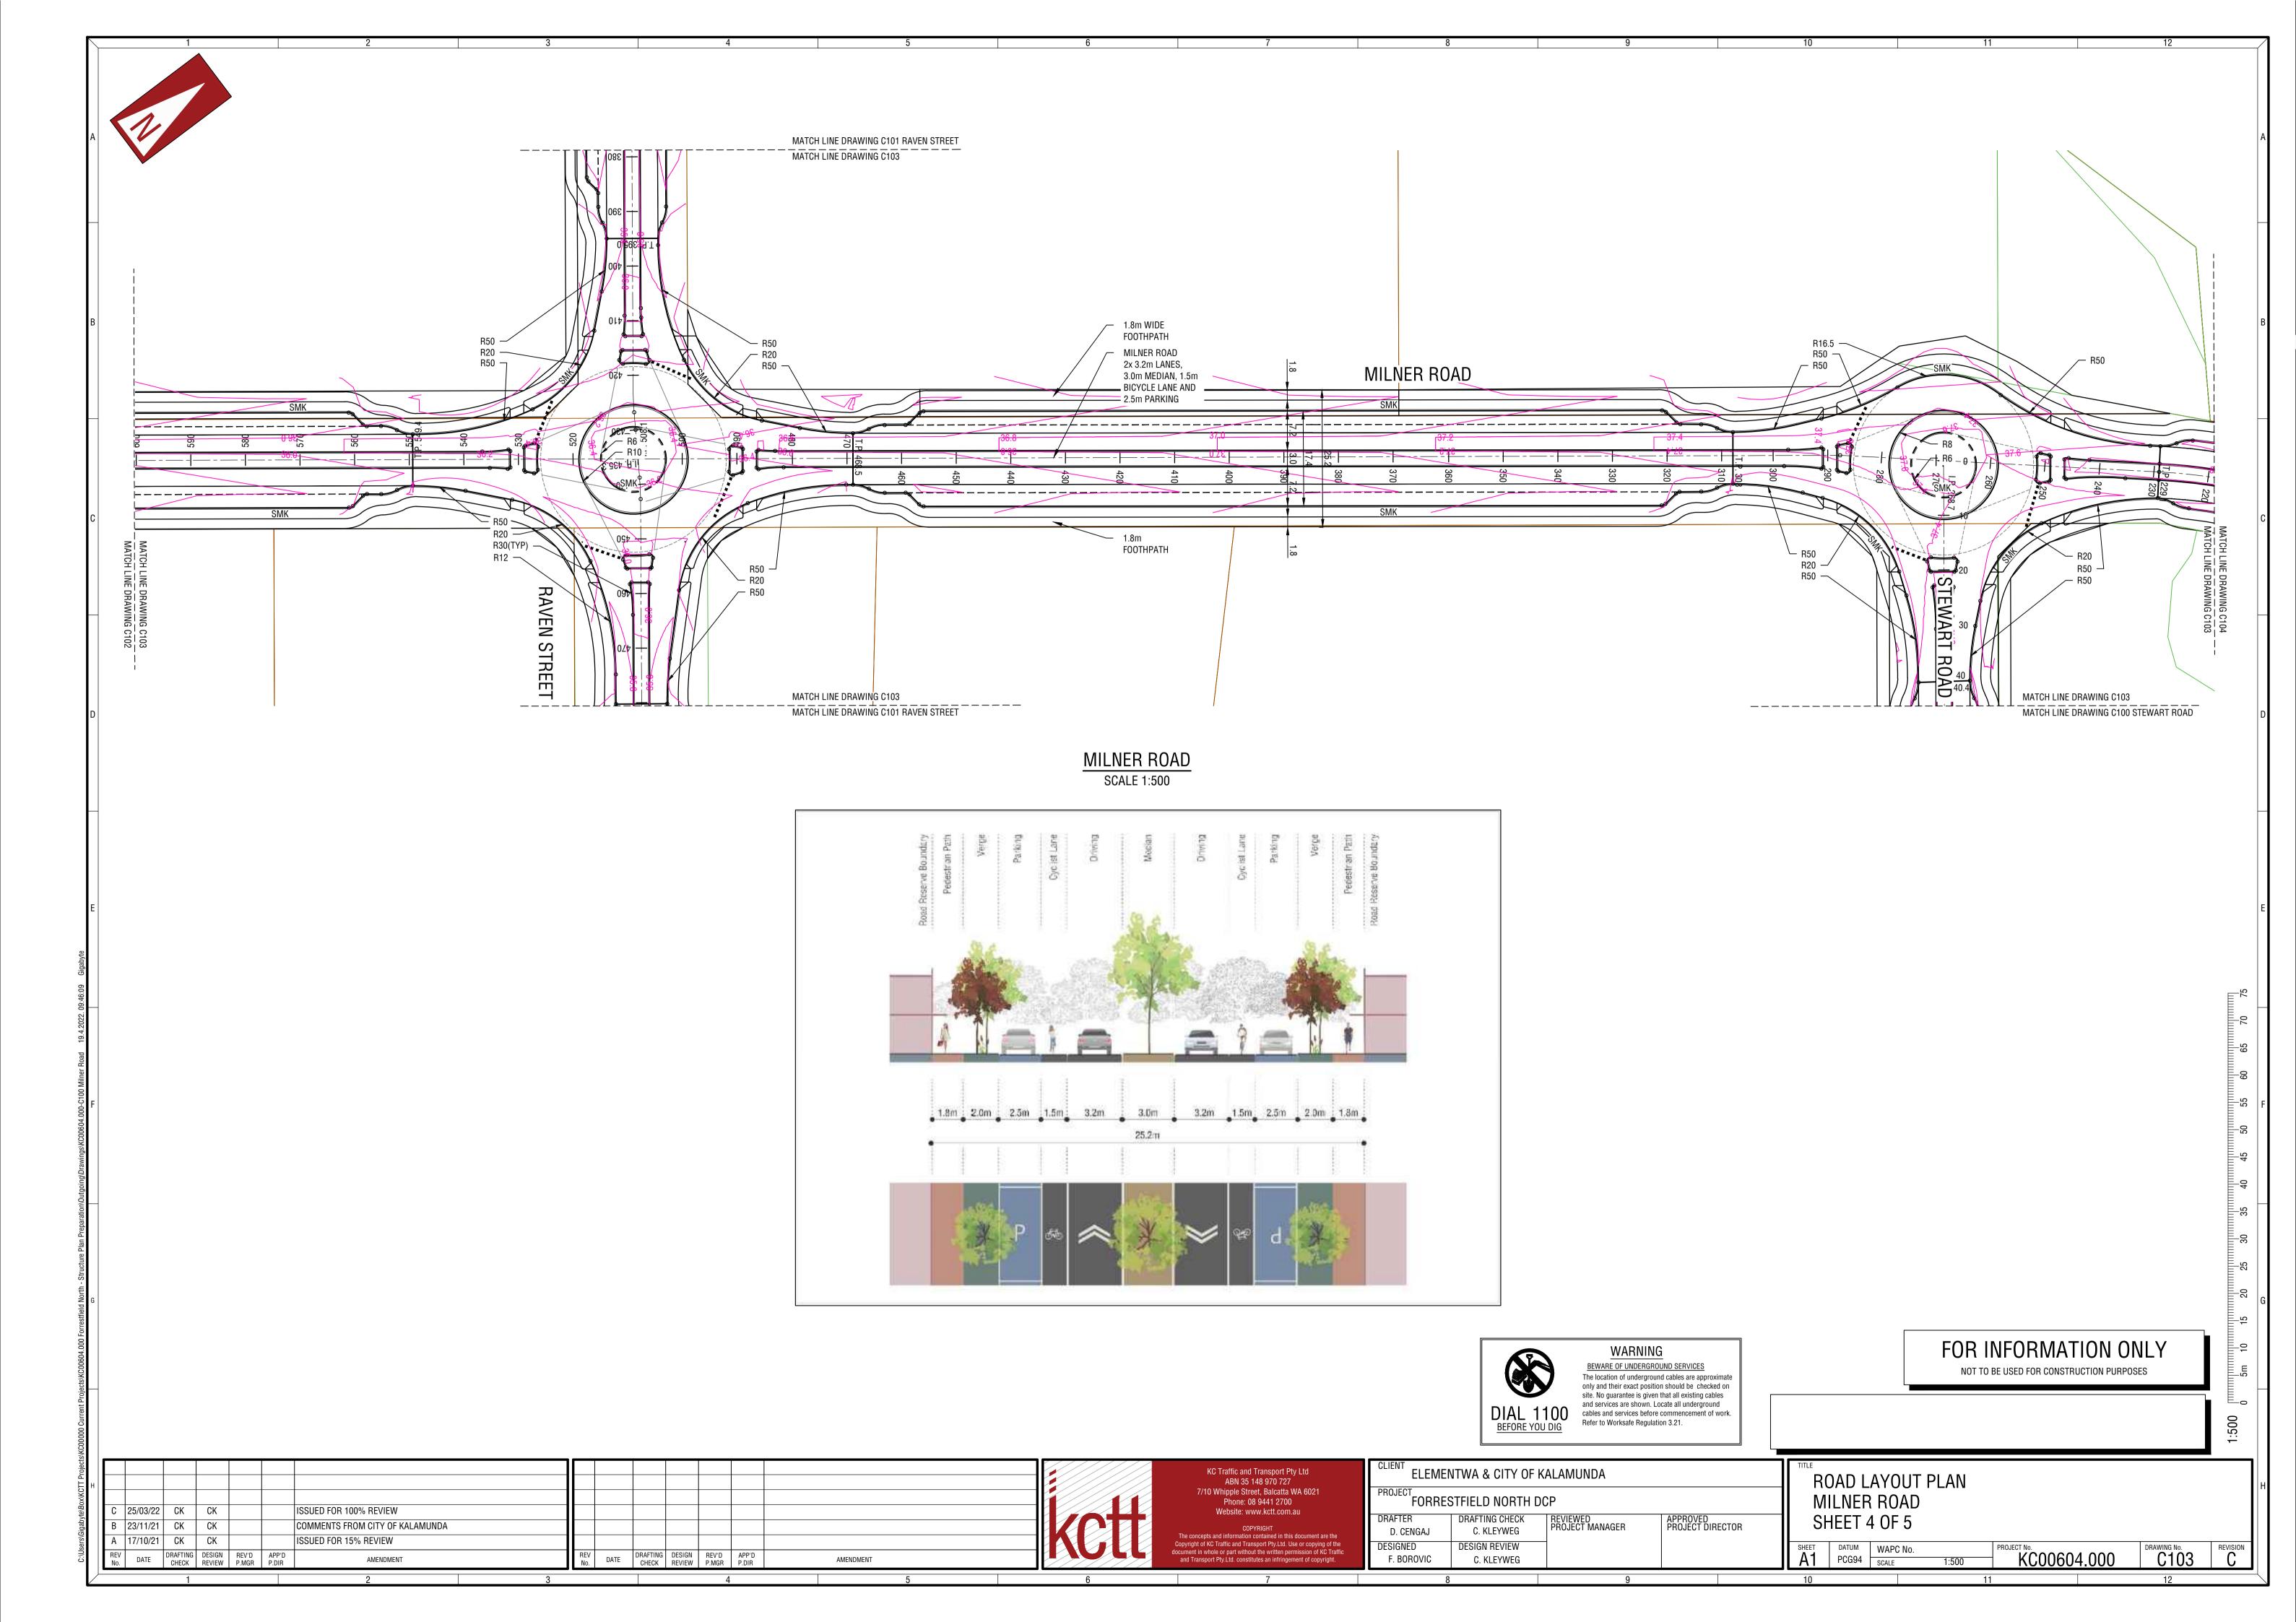

|  |  |  |  |  |  |  |
|--------------------------------------|------------------------------|-----------------------------|------------------------------|--|--|--|--|--|--|--|
| PROJECT<br>FORRES                    | STFIELD NORTH D              | СР                          |                              |  |  |  |  |  |  |  |
| DRAFTER<br>D. CENGAJ                 | DRAFTING CHECK<br>C. KLEYWEG | REVIEWED<br>PROJECT MANAGER | APPROVED<br>PROJECT DIRECTOR |  |  |  |  |  |  |  |
| DESIGNED<br>F. BOROVIC               | DESIGN REVIEW<br>C. KLEYWEG  |                             |                              |  |  |  |  |  |  |  |
|                                      |                              |                             |                              |  |  |  |  |  |  |  |





#### MILNER ROAD SCALE 1:500





FOR INFORMATION ONLY NOT TO BE USED FOR CONSTRUCTION PURPOSES

C104 REVISION

## CONFIDENTIAL - NOT FOR DISTRIBUTION

|   |            |          |                   |                  |                                       |                |                                 | <br>       |      |                   |                  |                |                |           |  |  |
|---|------------|----------|-------------------|------------------|---------------------------------------|----------------|---------------------------------|------------|------|-------------------|------------------|----------------|----------------|-----------|--|--|
|   |            |          |                   |                  |