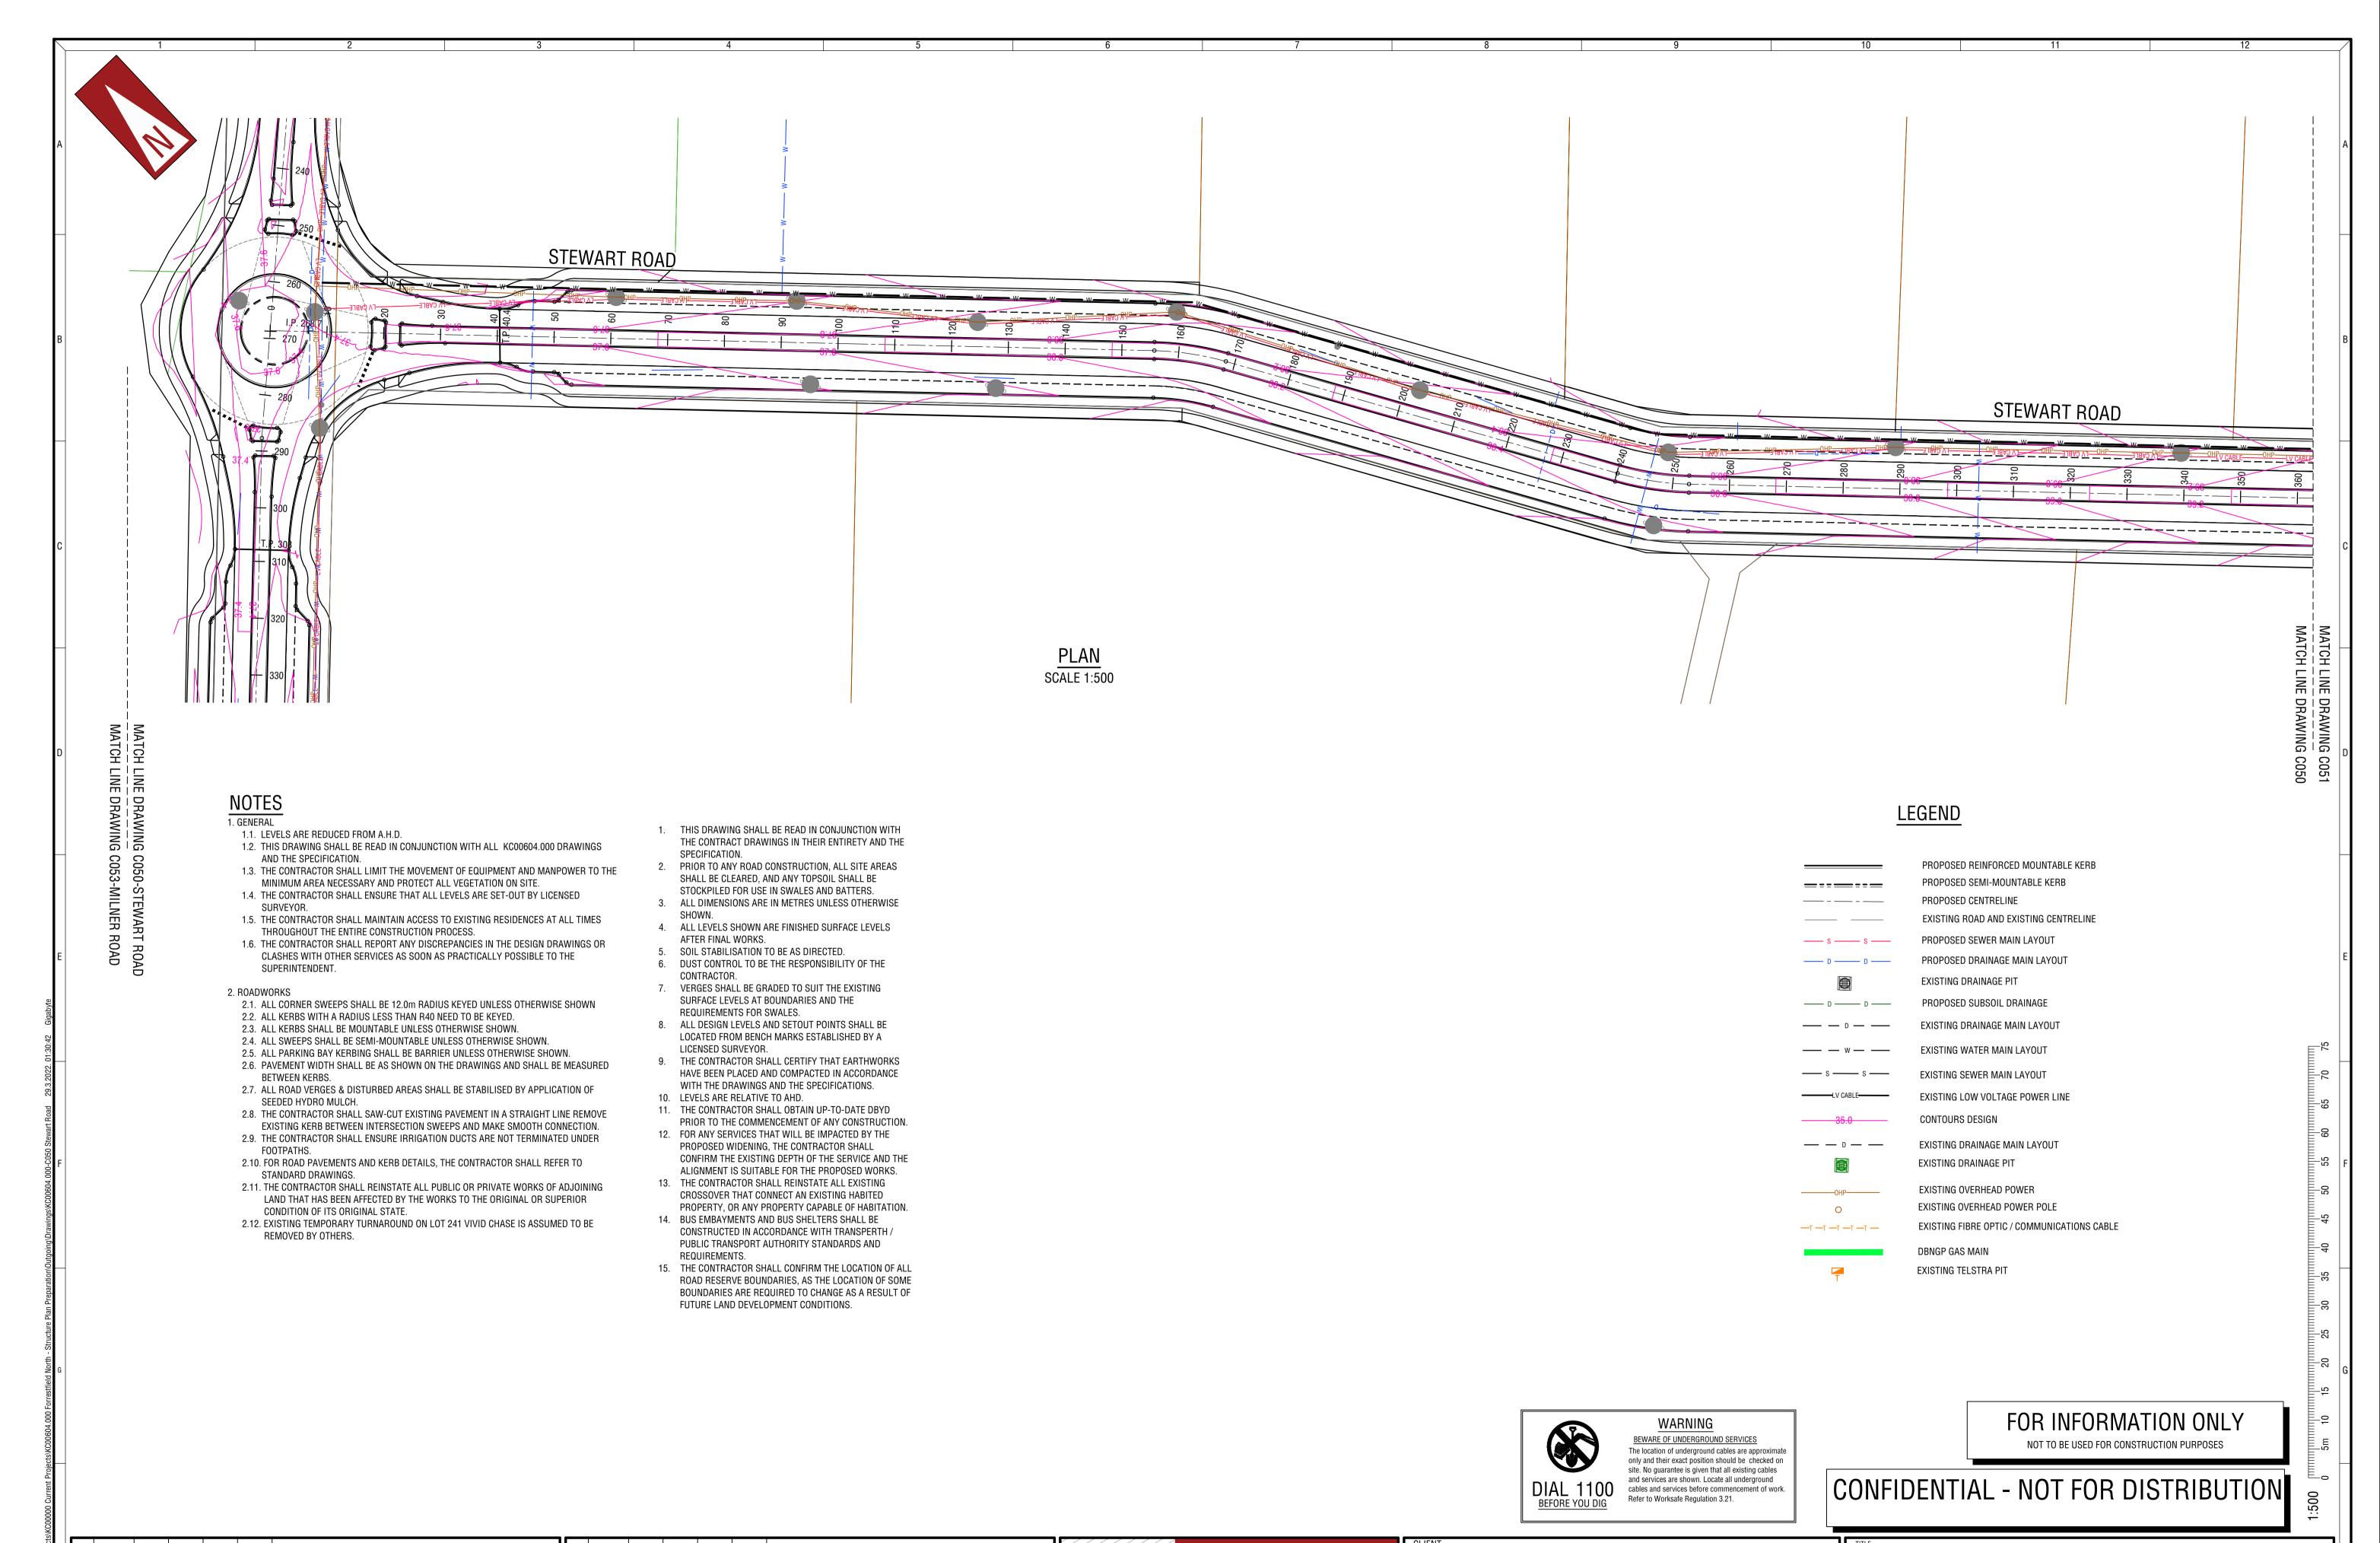

MILNER ROAD SCALE 1:500

#### MILNER ROAD SCALE 1:500

FOR INFORMATION ONLY NOT TO BE USED FOR CONSTRUCTION PURPOSES

C104 REVISION

PROPOSED REINFORCED MOUNTABLE KERB PROPOSED SEMI-MOUNTABLE KERB \_===== PROPOSED CENTRELINE \_\_\_\_\_ EXISTING ROAD AND EXISTING CENTRELINE PROPOSED SEWER MAIN LAYOUT —— s ——— s —— PROPOSED DRAINAGE MAIN LAYOUT —— D ——— D ——— EXISTING DRAINAGE PIT PROPOSED SUBSOIL DRAINAGE —— D ——— D ——— EXISTING DRAINAGE MAIN LAYOUT — — D — — EXISTING WATER MAIN LAYOUT \_\_\_ \_ w \_\_ \_\_ EXISTING SEWER MAIN LAYOUT LV CABLE— EXISTING LOW VOLTAGE POWER LINE CONTOURS DESIGN 35.0 EXISTING DRAINAGE MAIN LAYOUT - - D - -EXISTING DRAINAGE PIT EXISTING OVERHEAD POWER EXISTING OVERHEAD POWER POLE EXISTING FIBRE OPTIC / COMMUNICATIONS CABLE -T -T -T -T -T -

DBNGP GAS MAIN

EXISTING TELSTRA PIT