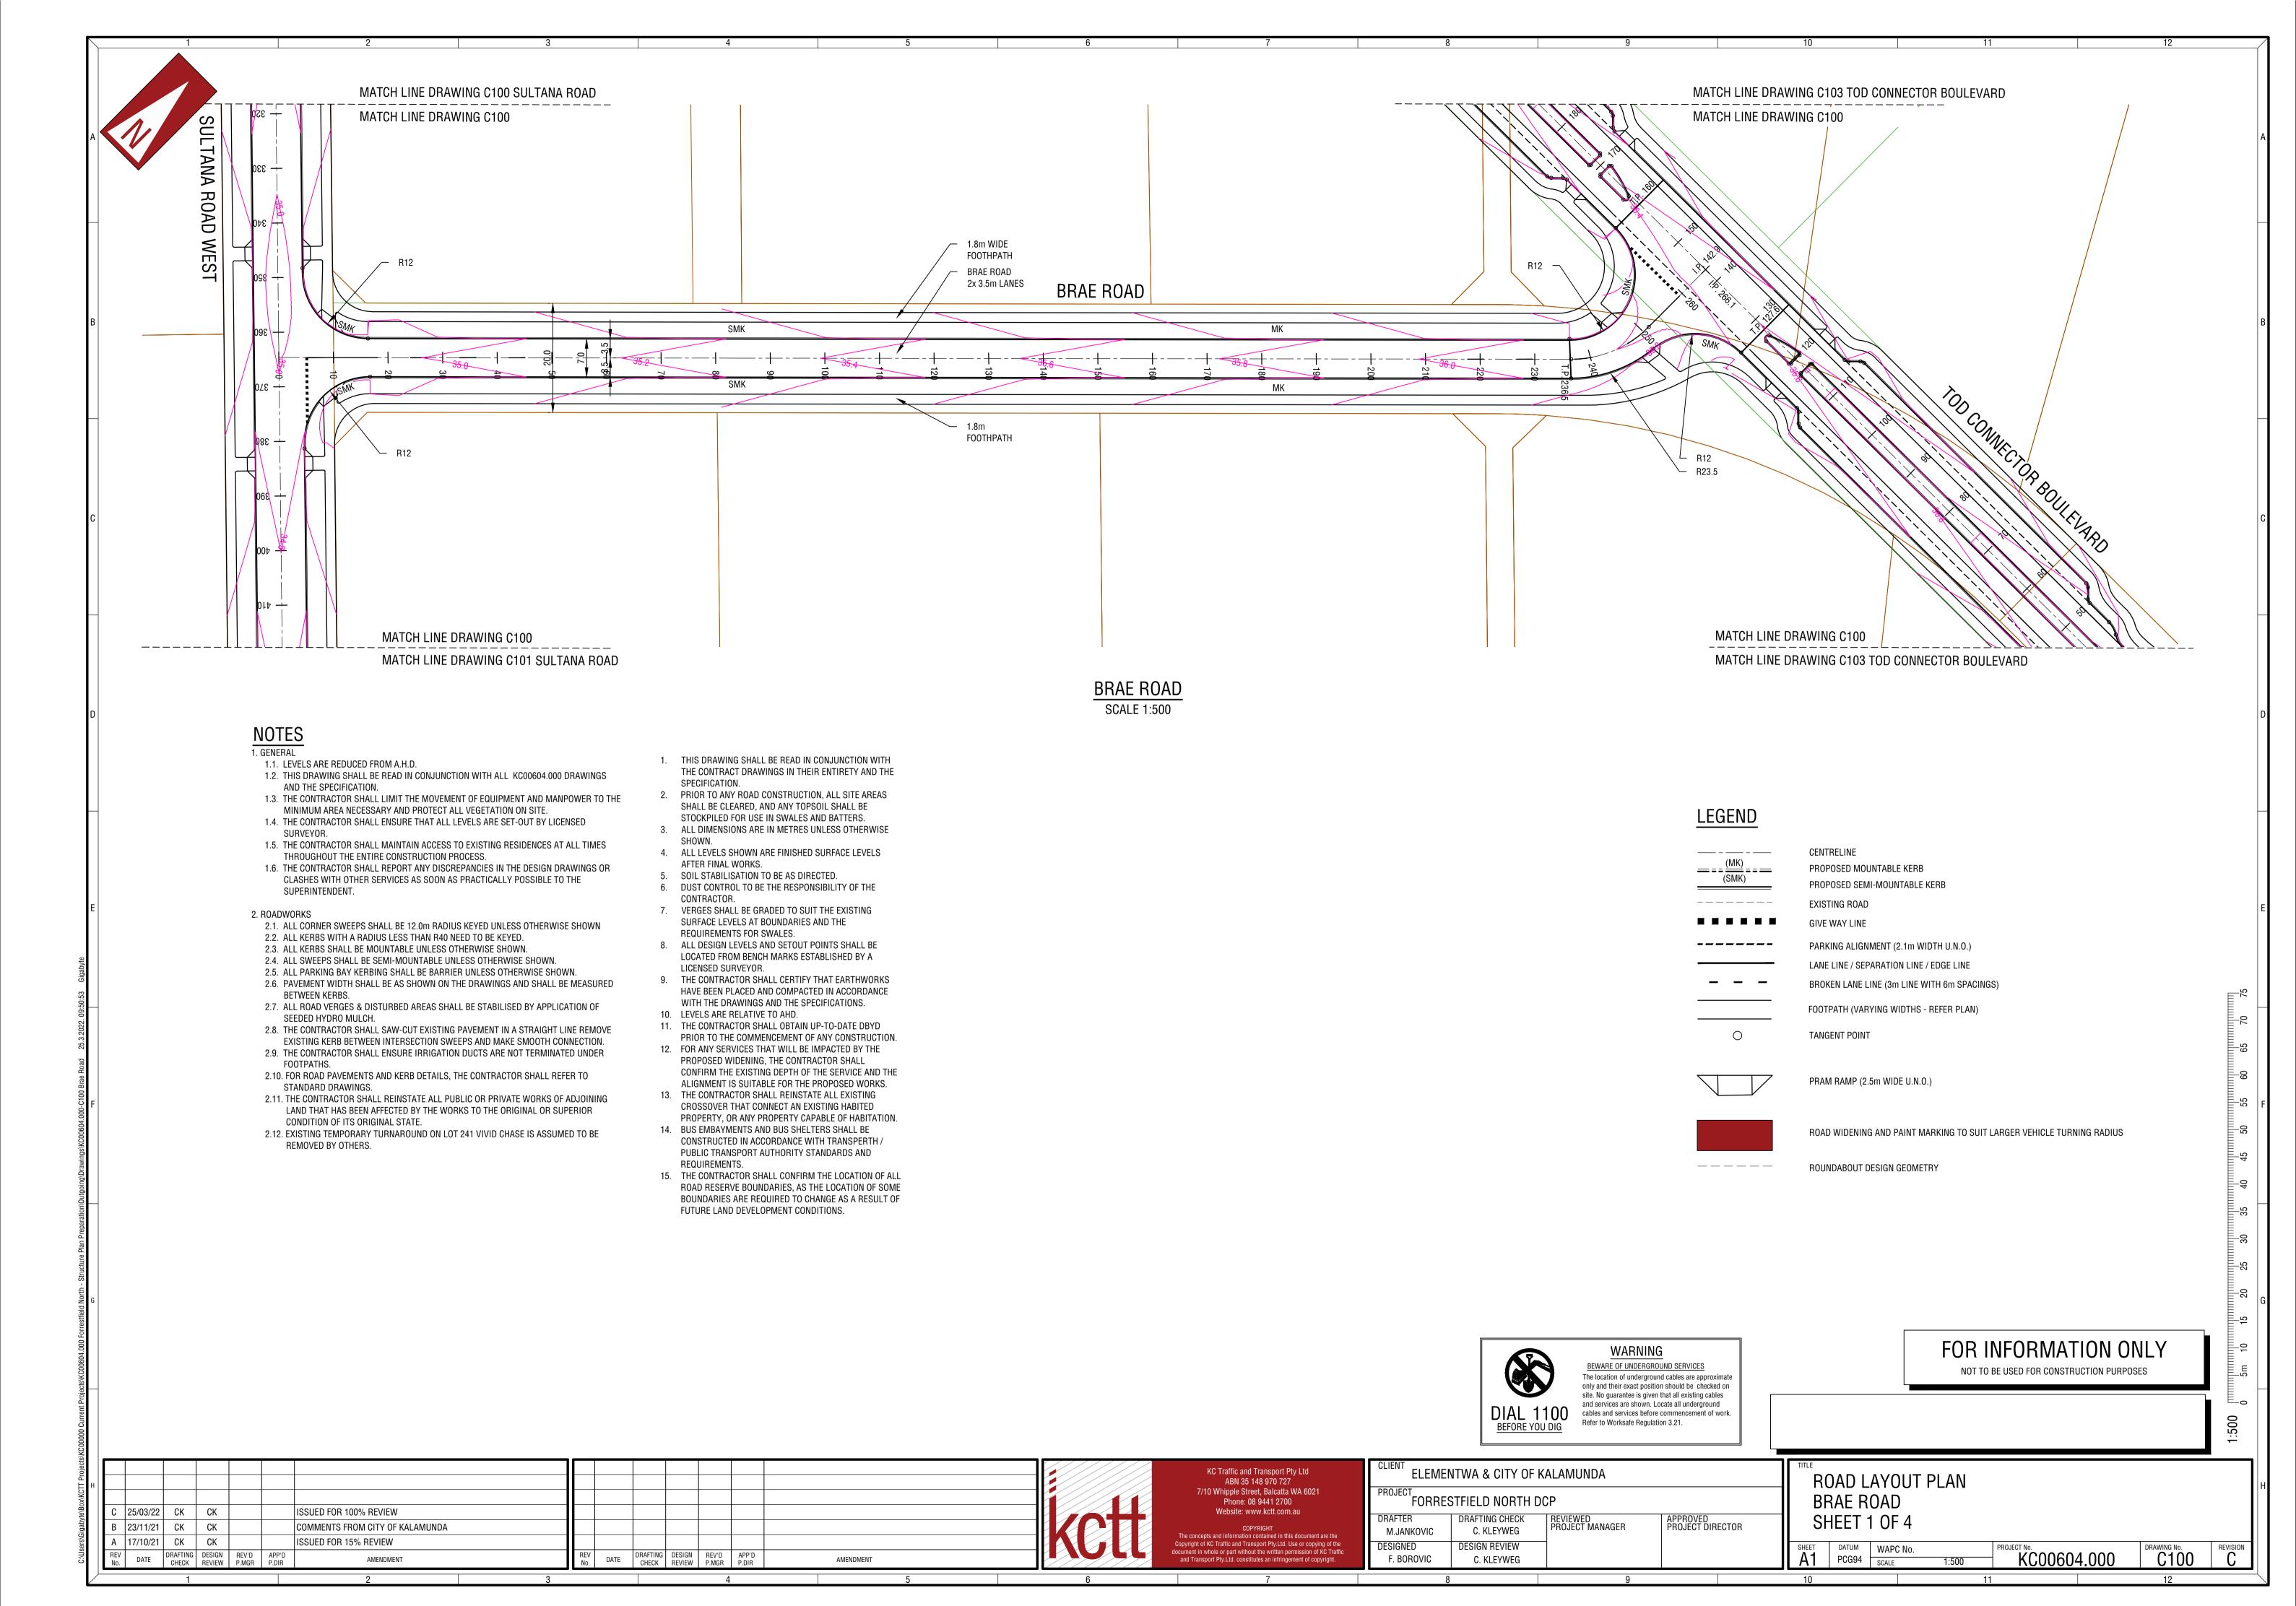

PROPOSED REINFORCED MOUNTABLE KERB PROPOSED SEMI-MOUNTABLE KERB \_===== PROPOSED CENTRELINE \_\_\_\_\_ EXISTING ROAD AND EXISTING CENTRELINE PROPOSED SEWER MAIN LAYOUT —— s ——— s —— PROPOSED DRAINAGE MAIN LAYOUT —— D ——— D ——— EXISTING DRAINAGE PIT PROPOSED SUBSOIL DRAINAGE —— D ——— D ——— EXISTING DRAINAGE MAIN LAYOUT — — D — — EXISTING WATER MAIN LAYOUT \_\_\_ \_ w \_\_ \_\_ EXISTING SEWER MAIN LAYOUT LV CABLE— EXISTING LOW VOLTAGE POWER LINE CONTOURS DESIGN 35.0 EXISTING DRAINAGE MAIN LAYOUT - - D - -EXISTING DRAINAGE PIT EXISTING OVERHEAD POWER EXISTING OVERHEAD POWER POLE EXISTING FIBRE OPTIC / COMMUNICATIONS CABLE -T -T -T -T -T -

DBNGP GAS MAIN

EXISTING TELSTRA PIT