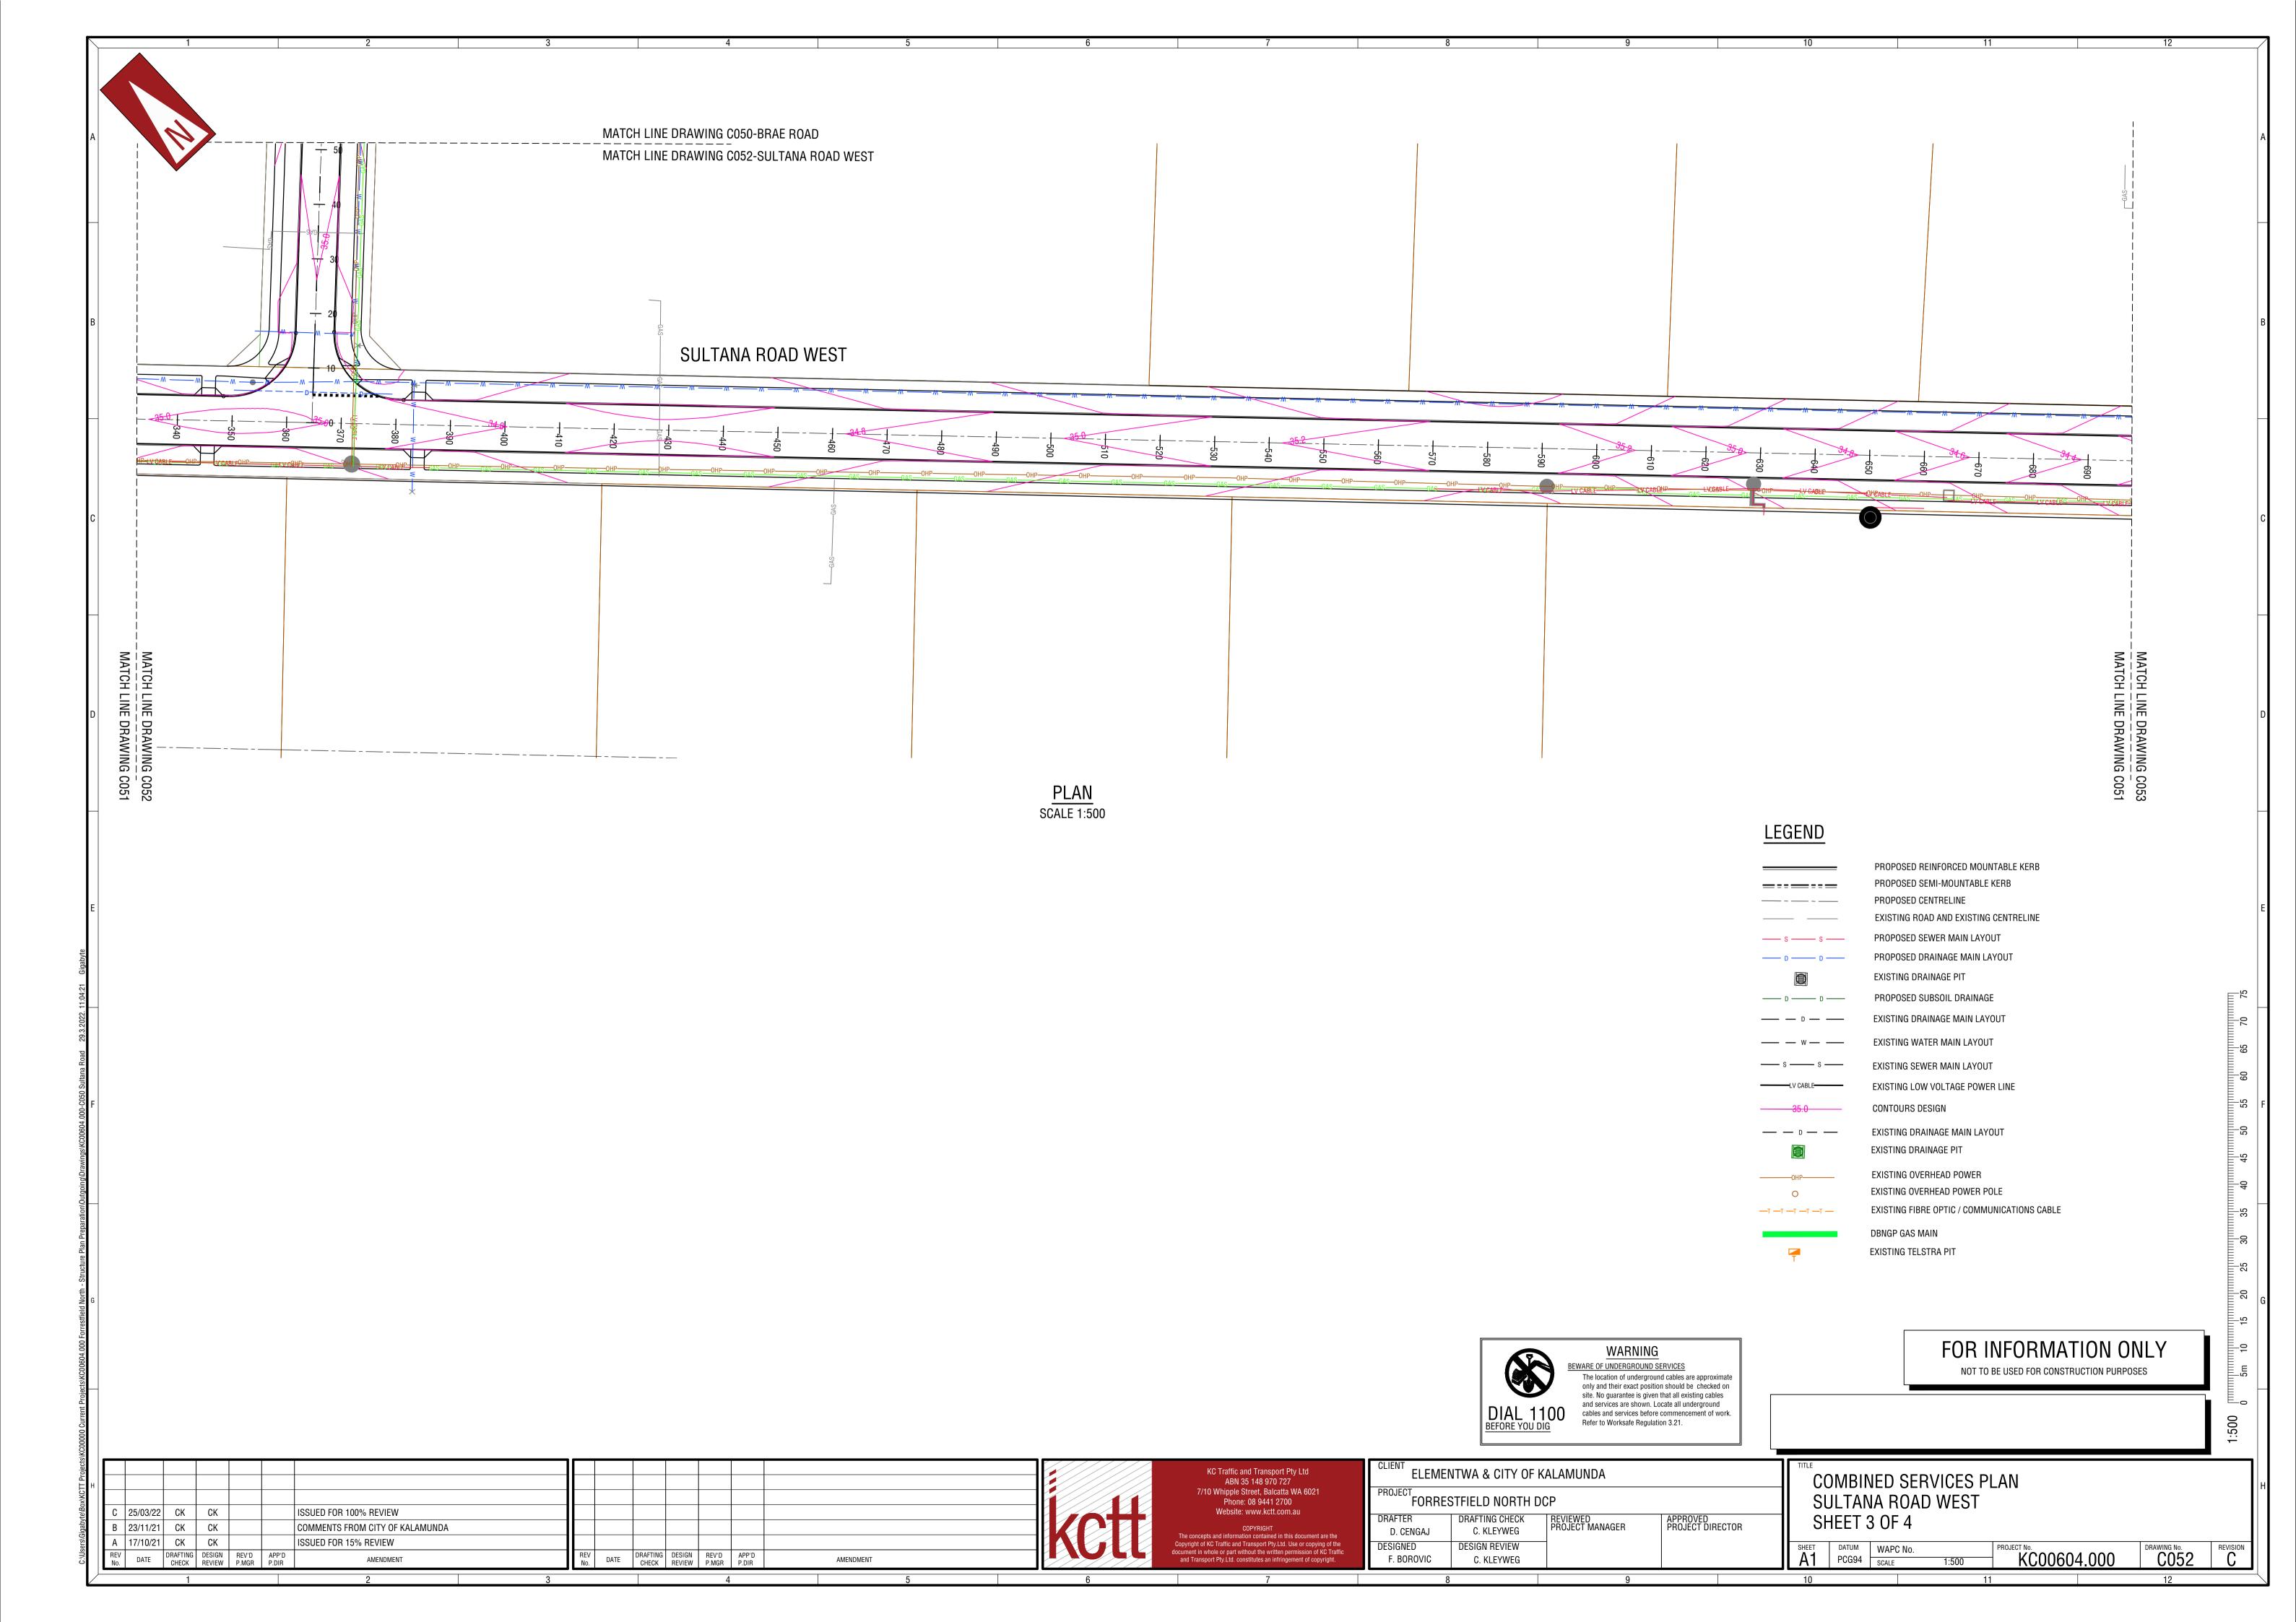

### <u>LEGEND</u>

WARNING

BEWARE OF UNDERGROUND SERVICES
The location of underground cables are approximate only and their exact position should be checked on site. No guarantee is given that all existing cables and services are shown. Locate all underground cables and services before commencement of work. Refer to Worksafe Regulation 3.21.

PROPOSED REINFORCED MOUNTABLE KERB PROPOSED SEMI-MOUNTABLE KERB \_===== PROPOSED CENTRELINE \_\_\_\_\_ EXISTING ROAD AND EXISTING CENTRELINE PROPOSED SEWER MAIN LAYOUT —— s ——— s —— PROPOSED DRAINAGE MAIN LAYOUT —— D ——— D ——— EXISTING DRAINAGE PIT PROPOSED SUBSOIL DRAINAGE —— D ——— D ——— EXISTING DRAINAGE MAIN LAYOUT — — D — — EXISTING WATER MAIN LAYOUT \_\_\_ \_ w \_\_ \_\_ EXISTING SEWER MAIN LAYOUT LV CABLE— EXISTING LOW VOLTAGE POWER LINE CONTOURS DESIGN 35.0 EXISTING DRAINAGE MAIN LAYOUT - - D - -EXISTING DRAINAGE PIT EXISTING OVERHEAD POWER EXISTING OVERHEAD POWER POLE EXISTING FIBRE OPTIC / COMMUNICATIONS CABLE -T -T -T -T -T -

DBNGP GAS MAIN

EXISTING TELSTRA PIT