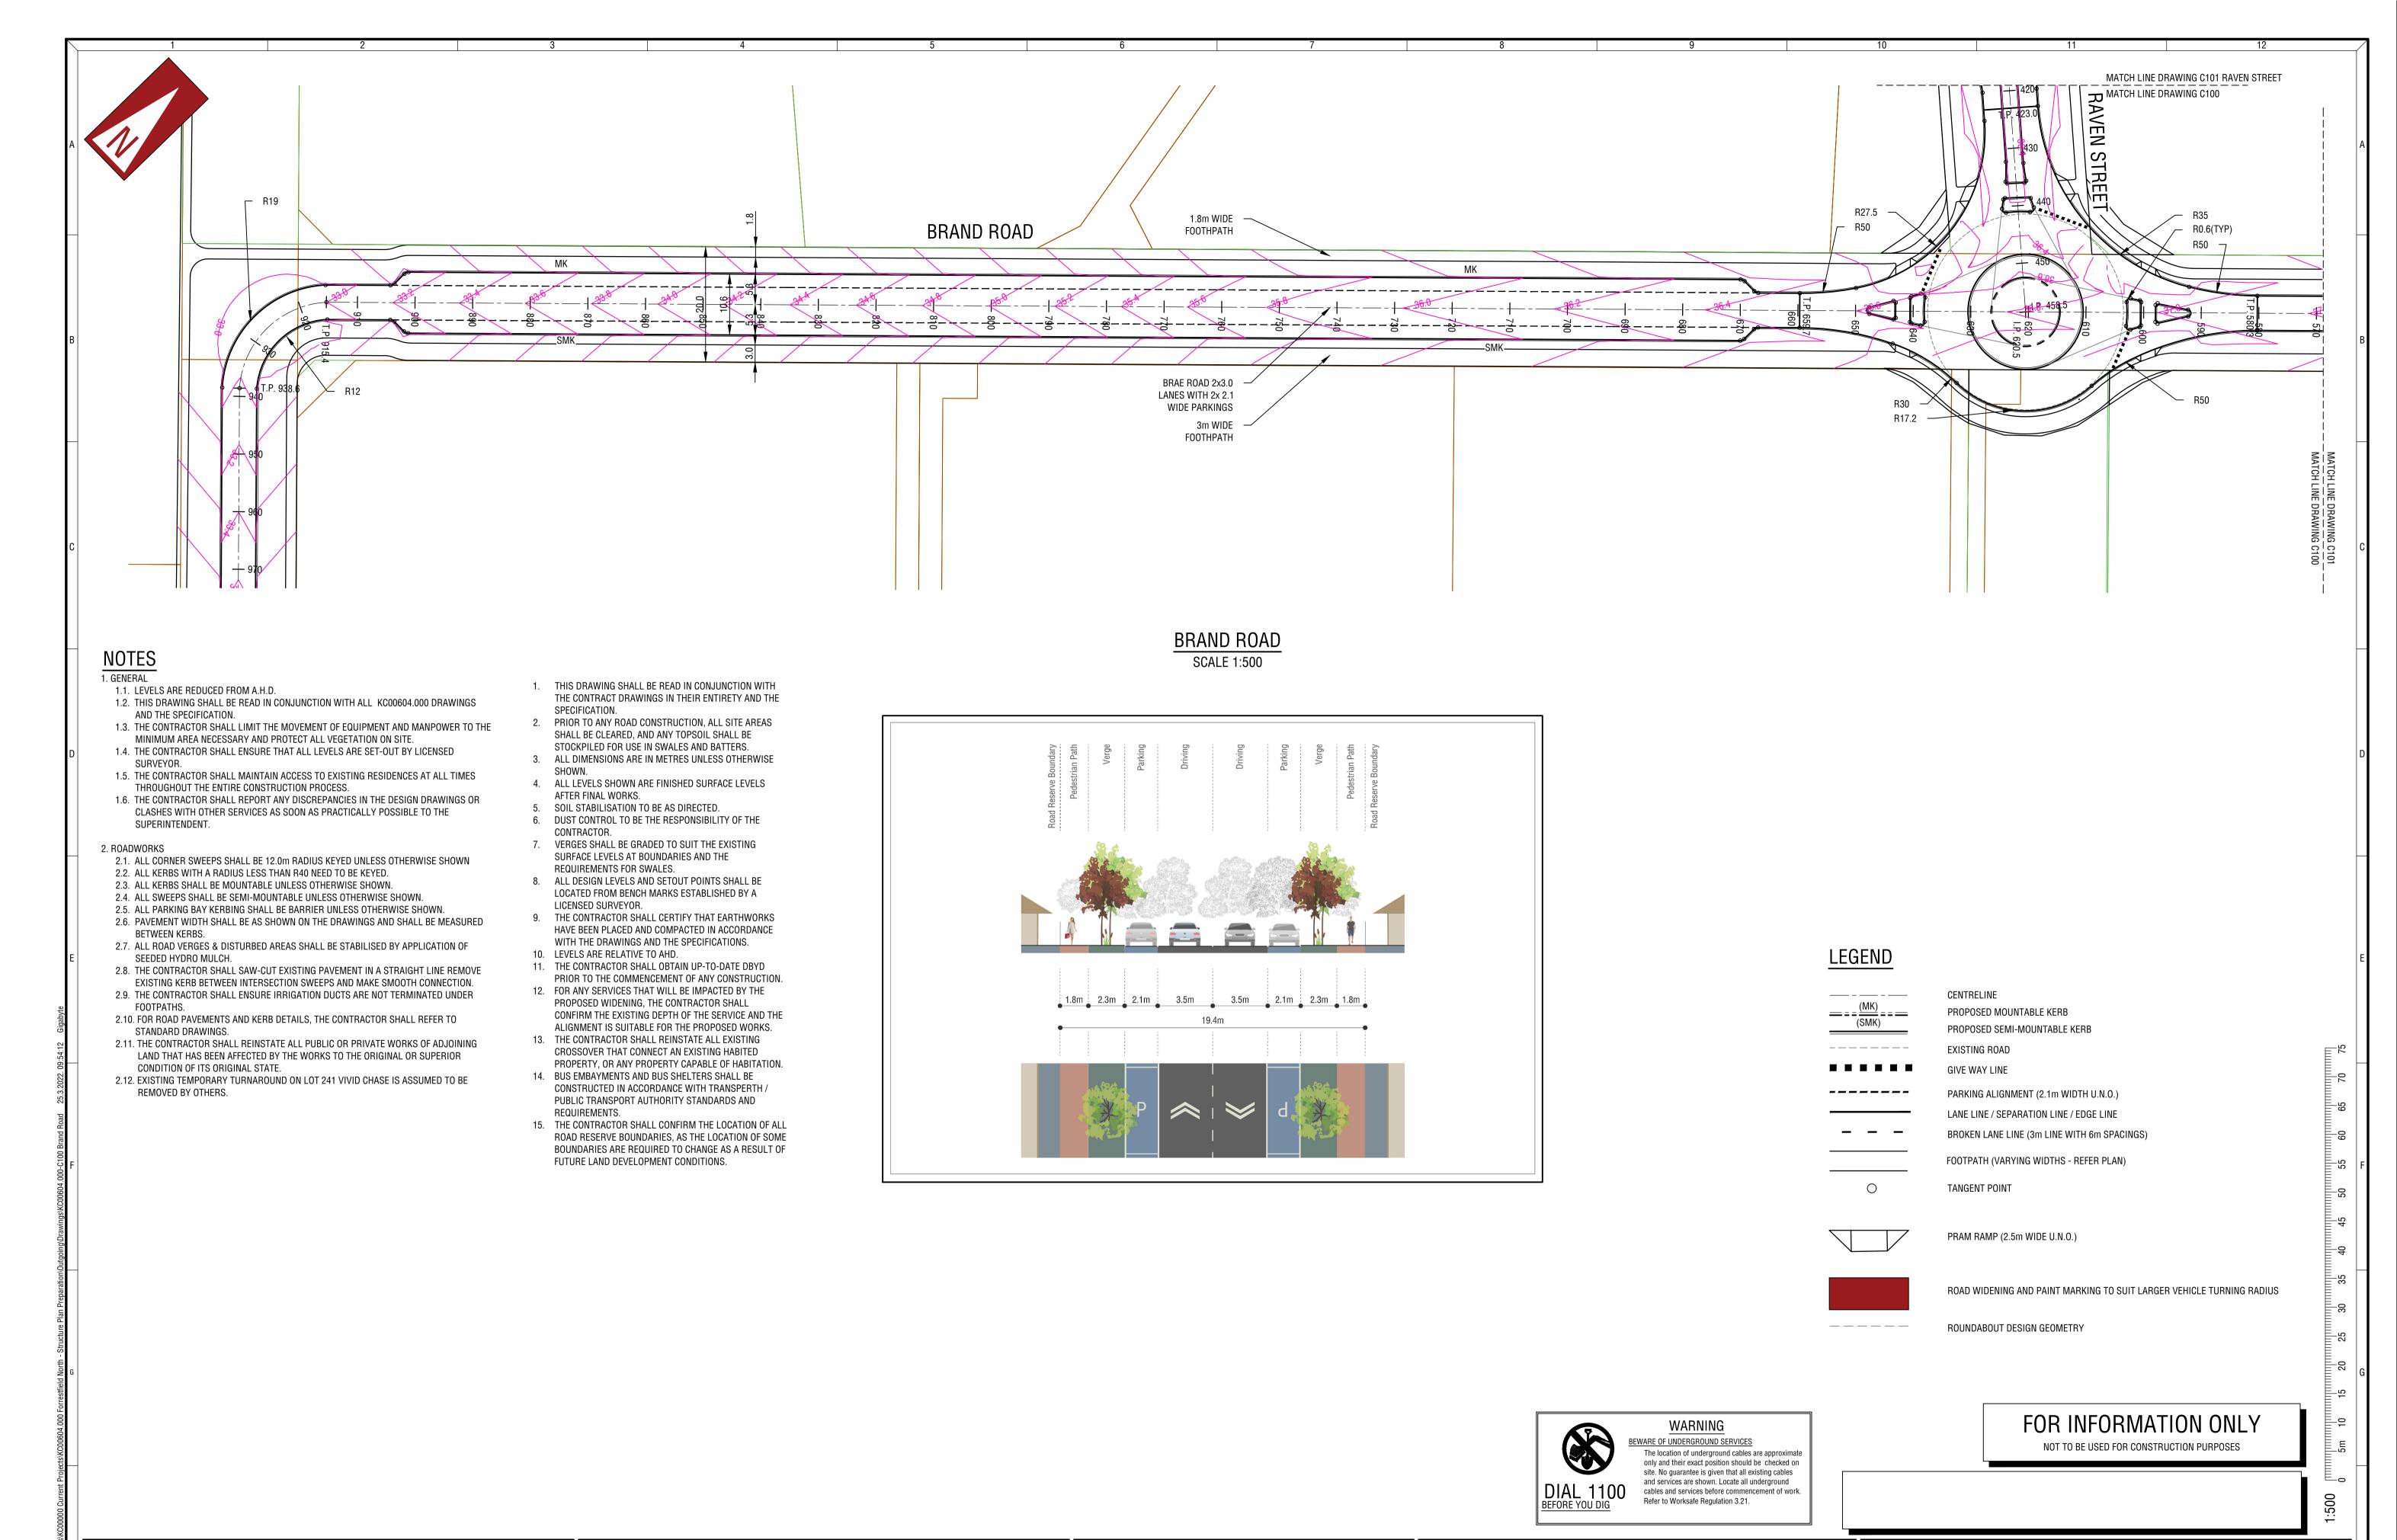

PROPOSED REINFORCED MOUNTABLE KERB PROPOSED SEMI-MOUNTABLE KERB \_===== PROPOSED CENTRELINE \_\_\_\_\_ EXISTING ROAD AND EXISTING CENTRELINE PROPOSED SEWER MAIN LAYOUT —— s ——— s —— PROPOSED DRAINAGE MAIN LAYOUT —— D ——— D ——— EXISTING DRAINAGE PIT PROPOSED SUBSOIL DRAINAGE —— D ——— D ——— EXISTING DRAINAGE MAIN LAYOUT — — D — — EXISTING WATER MAIN LAYOUT \_\_\_ \_ w \_\_ \_\_ EXISTING SEWER MAIN LAYOUT LV CABLE— EXISTING LOW VOLTAGE POWER LINE CONTOURS DESIGN 35.0 EXISTING DRAINAGE MAIN LAYOUT - - D - -EXISTING DRAINAGE PIT EXISTING OVERHEAD POWER EXISTING OVERHEAD POWER POLE EXISTING FIBRE OPTIC / COMMUNICATIONS CABLE -T -T -T -T -T -

DBNGP GAS MAIN

EXISTING TELSTRA PIT