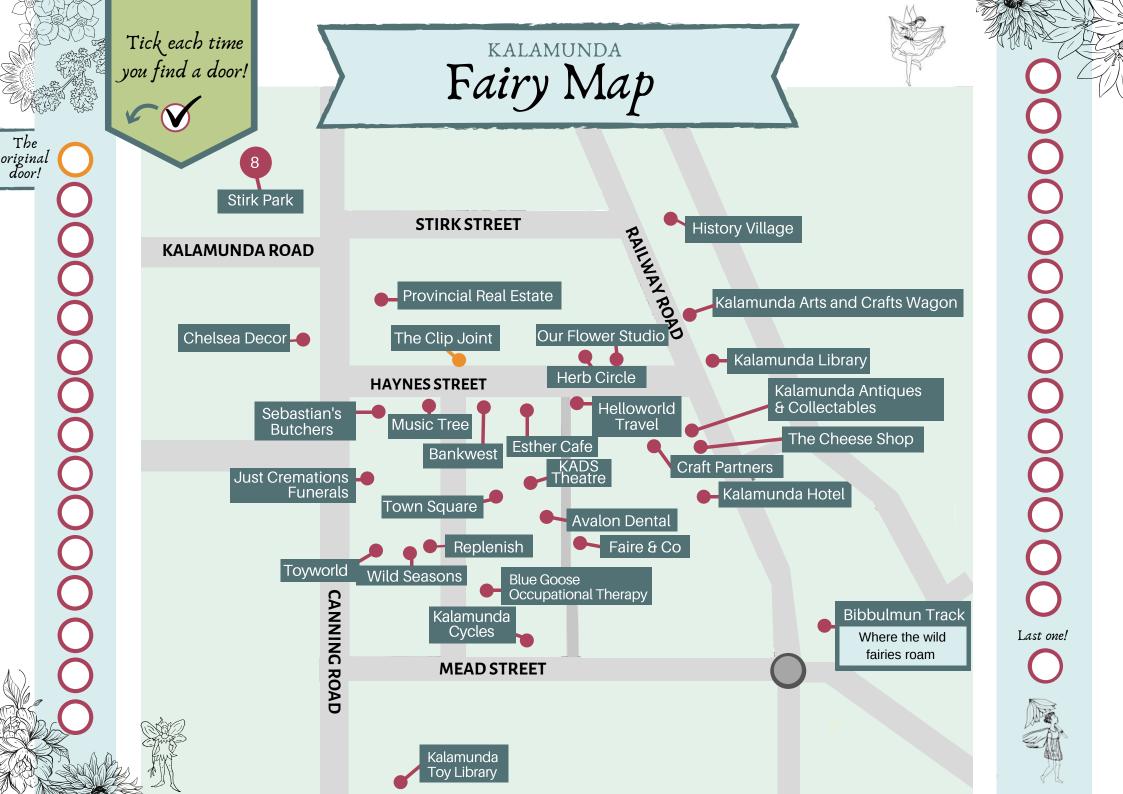

Where did the magic come from?

Fairies were first spotted here 2 years ago at the Clip Joint in Kalamunda. Since then, they have decided to call Kalamunda home and now live in over 20 different places!

Take your time, roam around, look closely- there's magic to be found.

In the main street, or down a lane, no two fairy doors are the same.

Follow the map, come out and play, You may just find a fairy along the way.

Join the fairies, come and see, Just how magical Kalamunda can be!

@kalamundafairydoors @cityofkalamunda #fairydoorskalamunda

| В | Е | S | Ρ | Α | R | к | L | E |
|---|---|---|---|---|---|---|---|---|
| Т | 0 | Н | U | м | E | T | С | ۷ |
| G | W | Т | Ν | G | S | Α | T | L |
| М | E | М | Т | N | G | Р | 0 | S |
| A | R | М | S | Р | T | x | 1 | E |
| G | U | E | F | 0 | J | к | В | С |
| 1 | х | R | н | w | Y | F | L | R |
| С | Y | Т | А | E | L | м | В | E |
| N | Е | Α | v | R | Т | 0 | М | т |